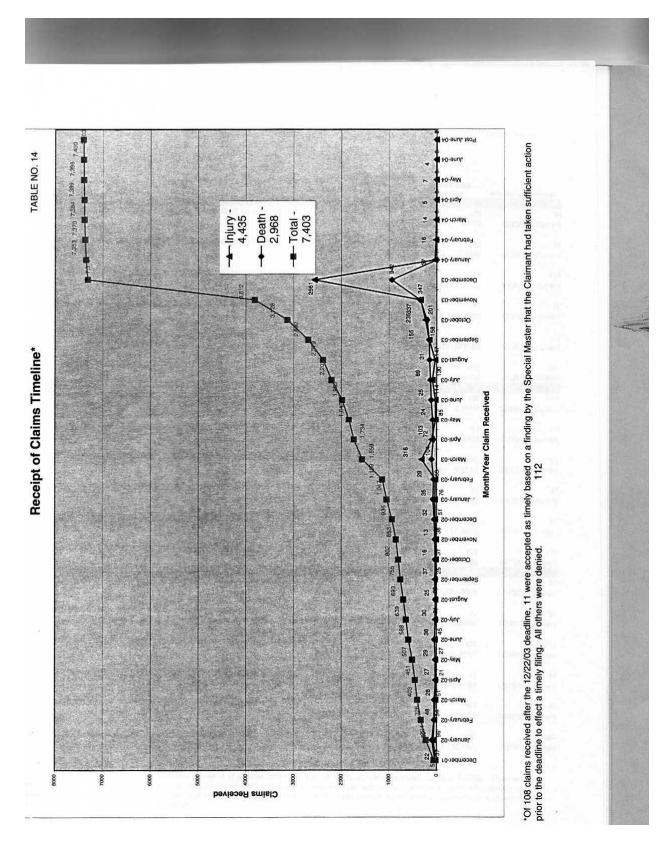

2.10 7,403 Victims filed claims with the Victims Compensation Fund (2,968 claims for wrongful death and 43435 claims for physical injuries) on which 5,560 victims received awards ranging from \$500 minimum to \$8,597.732 maximum.

#### 3.1.16 **Receipts of Claim Timeline**

3.1.16.1 **Comment:** It should be noted that the number of claims filed started to spike only between December 2003 and June 2004 – just before expiration of the State of limitation.