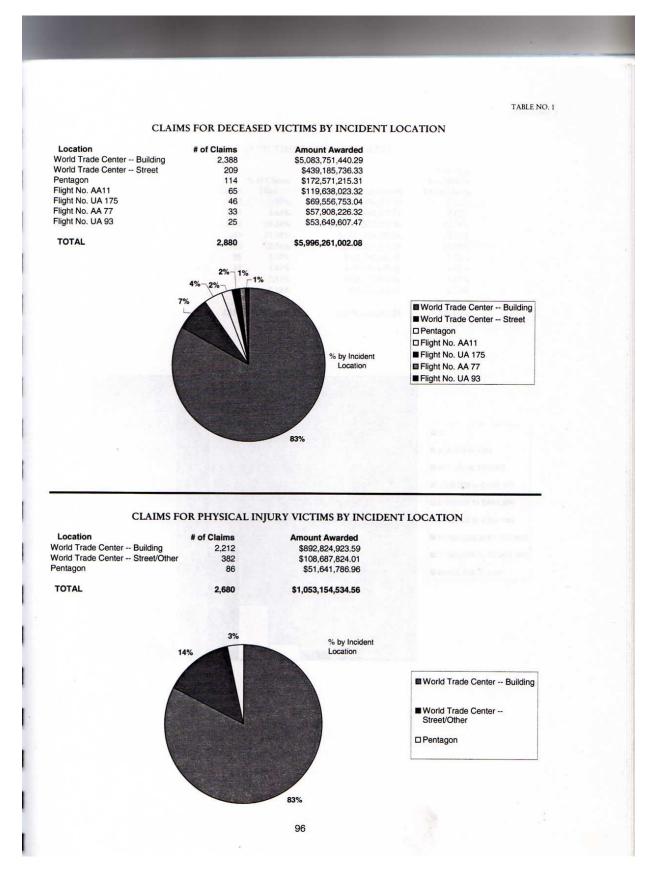

# 3.1.1 **Table For Deceased Victims by Incident Location**

#### 3.1.1.1 **Comment:**

- (a) World Trade Center No 1 & 2 2,597 Victims on the ground; and
- (b) Pentagon 114 Victims on the ground.

# 3.1.2 **Table for Physical Injury Victims by Incident Location**

# 3.1.2.1 **Comment:**

- a) World Trade Center No 1 & 2 2,594 Victims on the ground; and
- b) Pentagon 86 Victims on the ground.
- 3.1.3 Claims for Deceased Victims by Income Level