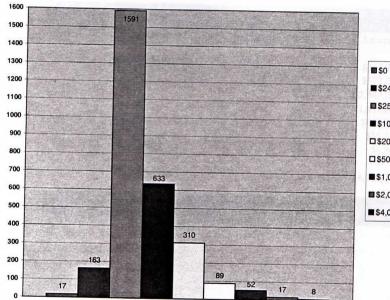

### 3.1.3.1 **Comment:**

It must be noted that 40% of the deceased Victims had a yearly income between \$25,000 and 100,000.

- 3.1.4 Claims for Deceased Victims by Gender and Age
- 3.1.5 Claims for Physical Injury Victims Claims by Gender and Age

# CLAIMS FOR DECEASED VICTIMS BY INCOME LEVEL

|                            |             | % of Claims |                    | % of Total<br>Awarded for |
|----------------------------|-------------|-------------|--------------------|---------------------------|
| Income Levels              | # of Claims | Filed       | Total Awards       | Death Claims              |
| \$0                        | 17          | 0.59%       | \$13,396,374,59    | 0.22%                     |
| \$24,999 or less           | 163         | 5.66%       | \$179,648,077.33   | 3.00%                     |
| \$25,000 to \$99,999       | 1591        | 55.24%      | \$2,418,567,253.96 | 40.34%                    |
| \$100,000 to \$199,999     | 633         | 21.98%      | \$1,457,314,626.24 | 24.30%                    |
| \$200,000 to \$499,999     | 310         | 10.76%      | \$1,052,333,721.38 | 17.55%                    |
| \$500,000 to \$999,999     | 89          | 3.09%       | \$422,719,241.32   | 7.05%                     |
| \$1,000,000 to \$1,999,999 | 52          | 1.81%       | \$294,934,413.48   | 4.92%                     |
| \$2,000,000 to \$3,999,999 | 17          | 0.59%       | \$106,312,992.16   | 1.77%                     |
| \$4,000,000 & over         | 8           | 0.28%       | \$51,034,301.62    | 0.85%                     |
| Total Claims               | 2,880       | 100.00%     | \$5,996,261,002.08 | 100.00%                   |
|                            |             |             |                    |                           |