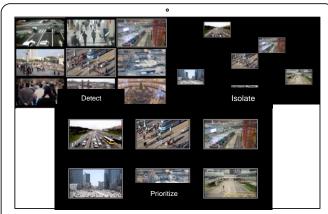

#### **Features and benefits**

- **▼** Reactive, Proactive, Predictive, Preventive
- → Better emergency preparedness (Faster)
- Automated Inspections Aircraft, Terminal, Runway,
- ✓ Integrated Cyber and physical security solutions
- ✓ Video Analytics (AI/ML)
  - Static object detection, Suspicious packages, etc.
  - Machine learning based analytics
  - Foot traffic analysis
  - Queue detection
  - Facial recognition
  - Traffic monitoring
  - Incident analysis
  - Vehicle counting
  - License plate readers