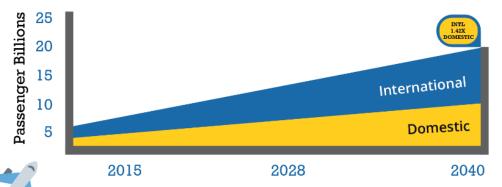

### International passenger traffic

will surpass domestic traffic after 2028 Passenger Billions