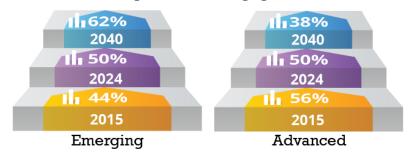

### Future growth in air passenger traffic

will originate from emerging markets