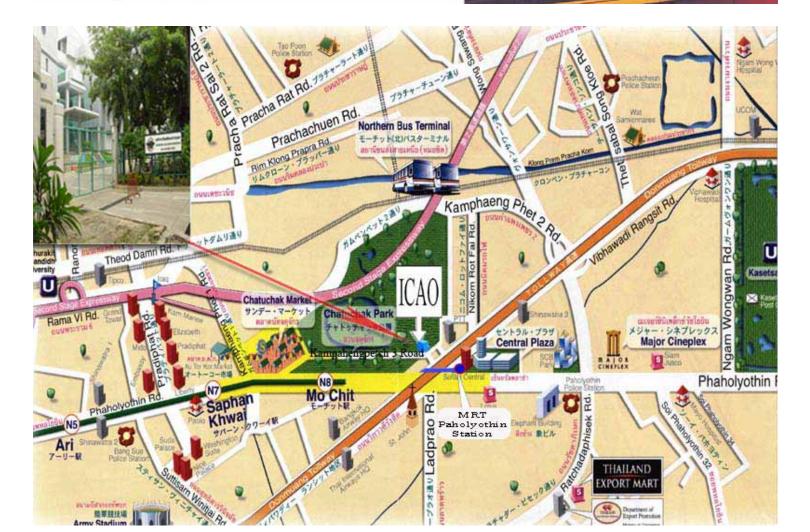

#### 1. Location of the ICAO Asia and Pacific Office

The ICAO Bangkok Regional Office is located at 252/1 Vibhavadi-Rangsit Road, Chatuchak, next to the Petroleum Authority of Thailand (PTT) Headquarters and opposite the Centara Sofitel Grand Bangkok (former Sofitel Central Plaza Bangkok). It is about 35 km away from the Suvarnabhumi International Airport and about 12 km. from the Sukhumvit Road, where most of the recommended hotels are located. Location of the Regional Office and the route map of the Bangkok Mass Transit System (BTS, also known as the *Skytrain*) and MRTA Sub-way system (the Underground Metro) are published on the APAC website <a href="http://www.bangkok.icao.int/">http://www.bangkok.icao.int/</a> under the heading "Information for visitors".

Skytrain: Mochit Station

MRT: Phaholyothin Station

252/1 ถนนวิภาวดี-รังสิต

แขวงจตุจักร เขตจตุจักร กรุงเทพมหานคร 10900

โทร. (02) 537**-**8189

แฟกซ์. (02) 537-8199

อีเมล์. icao apac@bangkok.icao.int

You can reach the ICAO Asia and Pacific Office by various modes of transportation from the City or Sukhumvit area.

#### By MRT Subway:

- 1. Take MRT subway heading for Bang Sue Station.
- 2. Disembark at Pahon Yothin Station and take Exit No. 3
- 3. At exit to station, turn left.
- 4. Take first turn left into park and follow the pathway until crossing under the first (road) flyover.
- 5. Use the stairs to cross over the highway. (You can see ICAO buildings on the right side as you walk across the highway (ICAO is on the corner of Kamphaeng Phetch 3 Road and Vibhavadi Rangsit Road.))

#### For Taxi:

องค์การการบินพลเรือนระหว่างประเทศ (ใอซีเอโอ)
อาคาร 3 ชั้น หัวมุมถนนกำแพงเพชร 3 (ถนนหลังสวนจตุจักร)
ด้านหน้าติดกับถนนวิภาวดีรังสิต
ถึงก่อนทางเข้าสวนวชิรเบญจทัศ (สวนรถไฟ)
และปั้มน้ำมัน ป.ต.ท.