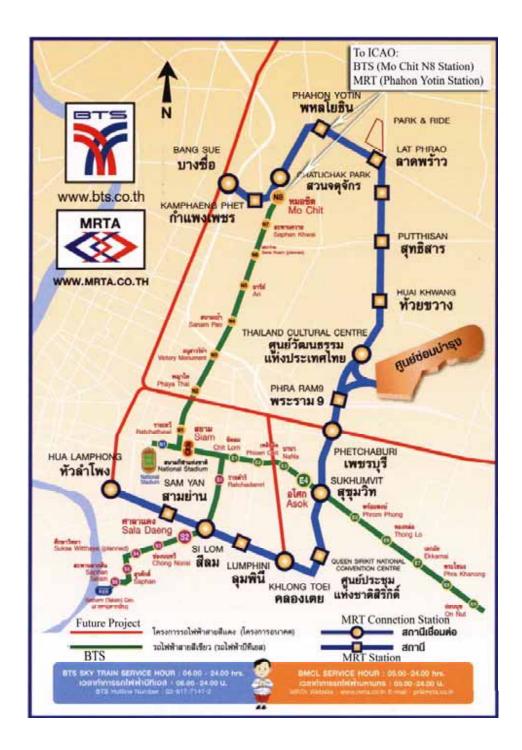

#### 1. Location of the ICAO Asia and Pacific Office

The ICAO Bangkok Regional Office is located at 252/1 Vibhavadi-Rangsit Road, Chatuchak, next to the Petroleum Authority of Thailand (PTT) Headquarters and opposite the Centara Sofitel Grand Bangkok (former Sofitel Central Plaza Bangkok). It is about 35 km away from the Suvarnabhumi International Airport and about 12 km. from the Sukhumvit Road, where most of the recommended hotels are located. Location of the Regional Office and the route map of the Bangkok Mass Transit System (BTS, also known as the *Skytrain*) and MRTA Sub-way system (the Underground Metro) are published on the APAC website <a href="http://www.bangkok.icao.int/">http://www.bangkok.icao.int/</a> under the heading "Information for visitors".

### By BTS Skytrain:

- 1. Take BTS skytrain (Sukhumvit Line) heading for Mo Chit N8 Station (Terminal Station).
- 2. Disembark at Mo Chit N8 Station and then take a taxi to ICAO (Please see direction for taxi below).

#### By MRT Subway:

- 1. Take MRT subway heading for Bang Sue Station.
- 2. Disembark at Pahon Yothin Station and take Exit No. 3
- 3. At exit to station, turn left.
- 4. Take first turn left into park and follow the pathway until crossing under the first (road) flyover.
- 5. Use the stairs to cross over the highway. (You can see ICAO buildings on the right side as you walk across the highway (ICAO is on the corner of Kamphaeng Phetch 3 Road and Vibhavadi Rangsit Road.))