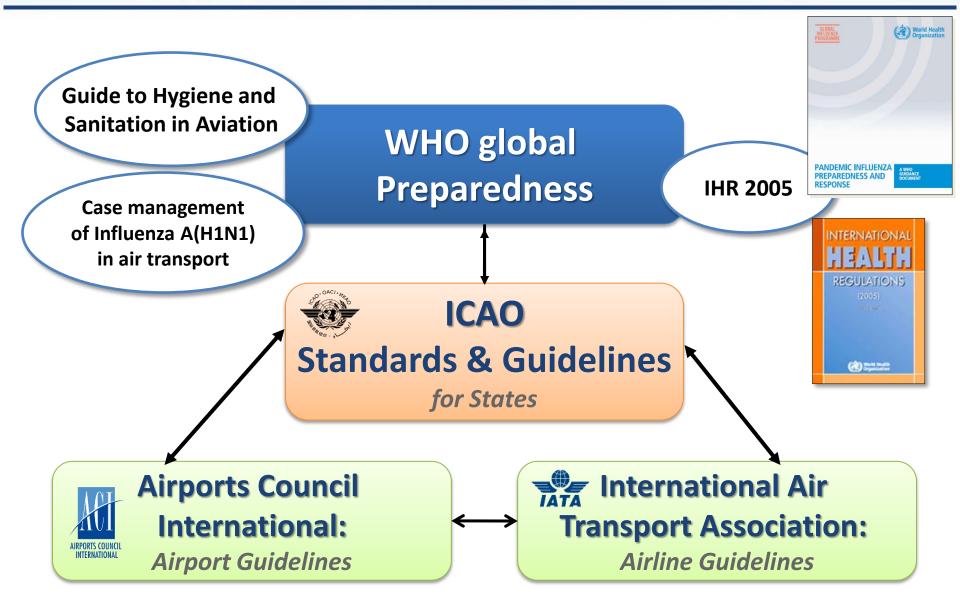

**SARS** was the trigger to initiate or improve preparedness planning for diseases described by the World Health Organization (WHO) as having potential to cause a "public health emergency of international concern".

## IATA Medical Advisor

- Develop industry positions on airline medical issues in association with the Medical Advisory Group
- Represent the industry with governments, the media and other groups on airlines Medical issues
- Establish and maintain effective working relations with WHO and other international bodies involved in airline medical issues
- **7** Provide advices to member airlines on airline medical issues
- ↗ Develop and update IATA guidance material as required

#### **ICAO** intervention

- 2005 WHO meeting on Avian Influenza and Human Pandemic Influenza
- WHO recognized the importance of the aviation sector but did not offer any plan to go forward
- As a result, ICAO took the lead to coordinate the activities of the aviation industry

- ICAO Singapore seminar: preparedness guidelines
- Creation of CAPSCA
- IATA ERP template for carriers
- Polonium-210 incident

- ICAO Working Group on aircraft disinfection
- WHO, Aircraft manufacturers, disinfection experts, US CDC