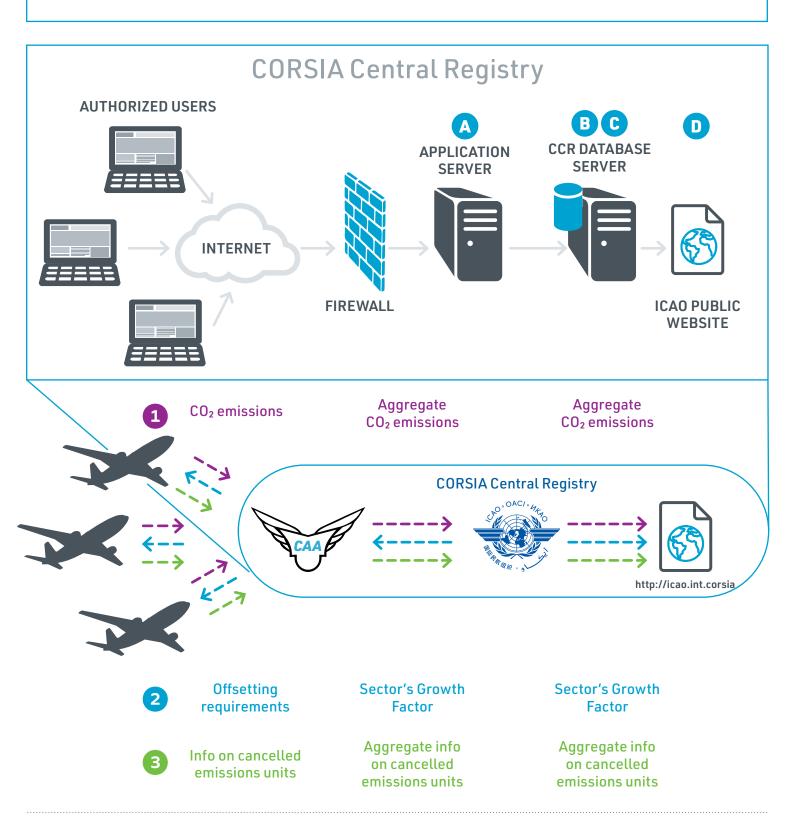

### **CORSIA CENTRAL REGISTRY**

The CORSIA Central Registry (CCR) is an information management system that allows States to submit CORSIA-relevant information to ICAO, and ICAO to store this information, perform calculations, report data back to States, and make aggregate information publicly available.

## Main components of the CORSIA Central Registry (CCR)

- A Web interface with predefined forms and automated checks before data submission
- **B** Data transfer and storage
- C Administrative console to perform internal checks and manage data and users
- D ICAO website for the publication of information (See leaflet 7)