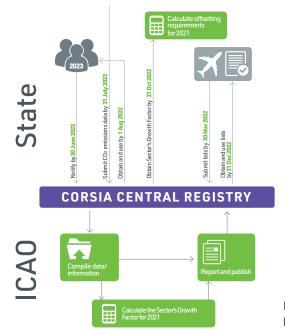

### **CORSIA CENTRAL REGISTRY**

The CORSIA Central Registry (CCR) is an information management system that allows States to submit CORSIA-relevant information to ICAO, and ICAO to store this information, perform calculations, report data back to States, and make aggregate information publicly available.

#### CORSIA-relevant information to be reported by States to ICAO through the CCR

|                           | Baseline     |                       | Pilot Phase           |                |                | First Phase    |                      |                |
|---------------------------|--------------|-----------------------|-----------------------|----------------|----------------|----------------|----------------------|----------------|
|                           | 2019         | 2020                  | 2021                  | 2022           | 2023           | 2024           | 2025                 | 2026           |
| Aeroplane operators       | $\checkmark$ | $\checkmark$          | <b>√</b>              | $\checkmark$   | <b>√</b>       | <b>√</b>       | <b>√</b>             | <b>√</b>       |
| Verification bodies       | <b>√</b>     | $\checkmark$          | <b>√</b>              | <b>√</b>       | <b>√</b>       | <b>√</b>       | <b>√</b>             | $\checkmark$   |
| CO₂ emissions             |              | √<br>2019 Data        | √<br>2020 Data        | √<br>2021 Data | √<br>2022 Data | √<br>2023 Data | √<br>2024 Data       | √<br>2025 Data |
| CORSIA eligible fuels*    |              | Optional<br>2019 Data | Optional<br>2020 Data | √<br>2021 Data | √<br>2022 Data | √<br>2023 Data | √<br>2024 Data       | √<br>2025 Data |
| Cancelled emissions units |              |                       |                       |                |                |                | √<br>2021-23<br>Data |                |