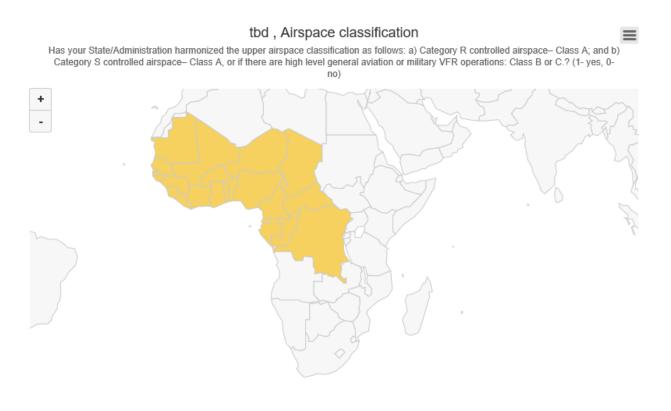

| 0         | 1         | 1         | 1            | 0         | 1     | 0     | 0            | 0         | 0      |  |
| Complete                     | Partially Co |            |           | e P   | artially | / Co   |           | Not applica |           |           |           | Not started/ |           |       |       | Missing data |           |        |  |

A dashboard and details of status of AN Implementation\_ WACAF\_ iSTARS \_ 12 July 2020 Page 1 of 34



A dashboard and details of status of AN Implementation\_WACAF\_ iSTARS \_ 12 July 2020 Page 2 of 34



A dashboard and details of status of AN Implementation\_ WACAF\_ iSTARS \_ 12 July 2020 Page 3 of 34











# A dashboard and details of status of AN Implementation\_ WACAF\_ iSTARS \_ 12 July 2020 Page 7 of 34









# tbd , Flight Level Orientation Schemes (FLOS)





# A dashboard and details of status of AN Implementation\_ WACAF\_ iSTARS \_ 12 July 2020 Page 13 of 34









# <text>





# A dashboard and details of status of AN Implementation\_WACAF\_ iSTARS \_ 12 July 2020 Page 19 of 34



# tbd , Safety assessment of changes

Do you have safety teams comprising multidisciplinary operational staff and managers which review safety performance and assess significant proposals for change to ATM systems? (1-yes, 0-no)



### Implementation:





# A dashboard and details of status of AN Implementation\_WACAF\_ iSTARS \_ 12 July 2020 Page 21 of 34





# A dashboard and details of status of AN Implementation\_WACAF\_ iSTARS \_ 12 July 2020 Page 23 of 34





# A dashboard and details of status o