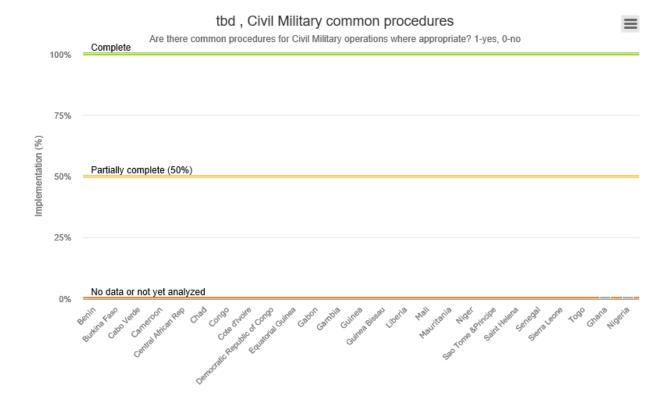

dashboard and details of status of AN Implementation\_WACAF\_ iSTARS \_ 12 July 2020 Page 19 of 34



# tbd , Safety assessment of changes

Do you have safety teams comprising multidisciplinary operational staff and managers which review safety performance and assess significant proposals for change to ATM systems? (1-yes, 0-no)



### Implementation:





# A dashboard and details of status of AN Implementation\_WACAF\_ iSTARS \_ 12 July 2020 Page 21 of 34





# A dashboard and details of status of AN Implementation\_WACAF\_ iSTARS \_ 12 July 2020 Page 23 of 34





# A dashboard and details of status of AN Implementation\_ WACAF\_ iSTARS $\_$ 12 July 2020 Page 25 of 34













# A dashboard and details of status of AN Implementation\_WACAF\_ iSTARS \_ 12 July 2020 Page 31 of 34





A dashboard and details of status of AN Implementation\_ WACAF\_ iSTARS \_ 12 July 2020 Page 33 of 34