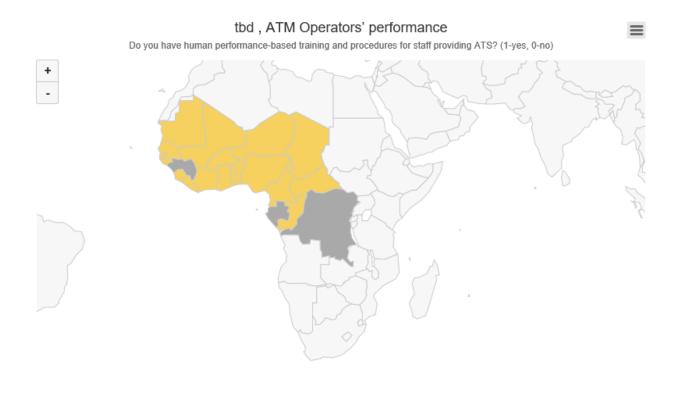

\_ 12 July 2020 Page 3 of 34











# A dashboard and details of status of AN Implementation\_ WACAF\_ iSTARS \_ 12 July 2020 Page 7 of 34









# tbd , Flight Level Orientation Schemes (FLOS)





# A dashboard and details of status of AN Implementation\_ WACAF\_ iSTARS \_ 12 July 2020 Page 13 of 34









# <text>





# A dashboard and details of status of AN Implementation\_WACAF\_ iSTARS \_ 12 July 2020 Page 19 of 34



# tbd , Safety assessment of changes

Do you have safety teams comprising multidisciplinary operational staff and managers which review safety performance and assess significant proposals for change to ATM systems? (1-yes, 0-no)



### Implementation:





# A dashboard and details of status of AN Implementation\_WACAF\_ iSTARS \_ 12 July 2020 Page 21 of 34





# A dashboard and details of status of AN Implementation\_WACAF\_ iSTARS \_ 12 July 2020 Page 23 of 34





# A dashboard and details of status of AN Implementation\_ WACAF\_ iSTARS $\_$ 12 July 2020 Page 25 of 34













# A dashboard and details of status of AN Implementation\_WACAF\_ iSTARS \_ 12 July 2020 Page 31 of 34





A dashboard and details of status of AN Implementation\_ WACAF\_ iSTARS \_ 12 July 2020 Page 33 of 34