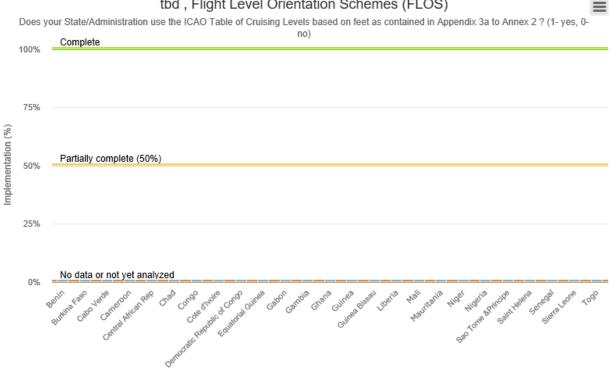

| 0         | 1         | 1         | 1            | 0         | 1     | 0     | 0            | 0         | 0      |  |
| Complete                     | Partially Co |            |           | e P   | artially | / Co   |           | Not applica |           |           |           | Not started/ |           |       |       | Missing data |           |        |  |

A dashboard and details of status of AN Implementation\_ WACAF\_ iSTARS \_ 12 July 2020 Page 1 of 34



A dashboard and details of status of AN Implementation\_WACAF\_ iSTARS \_ 12 July 2020 Page 2 of 34



A dashboard and details of status of AN Implementation\_ WACAF\_ iSTARS \_ 12 July 2020 Page 3 of 34











# A dashboard and details of status of AN Implementation\_ WACAF\_ iSTARS \_ 12 July 2020 Page 7 of 34









# tbd , Flight Level Orientation Schemes (FLOS)





# A dashboard and details of status of AN Implementation\_ WACAF\_ iSTARS \_ 12 July 2020 Page 13 of 34









# <text>





# A dashboard and details of status of AN Implementation\_WACAF\_ iSTARS \_ 12 July 2020 Page 19 of 34



# tbd , Safety assessment of changes

Do you have safety teams comprising multidisciplinary operational staff and managers which review safety performance and assess significant proposals for change to ATM systems? (1-yes, 0-no)



### Implementation:





# A dashboard and details of status of AN Implementation\_WACAF\_ iSTARS \_ 12 July 2020 Page 21 of 34





# A dashboard and details of status of AN Implementation\_WACAF\_ iSTARS \_ 12 July 2020 Page 23 of 34





# A dashboard and details of status of