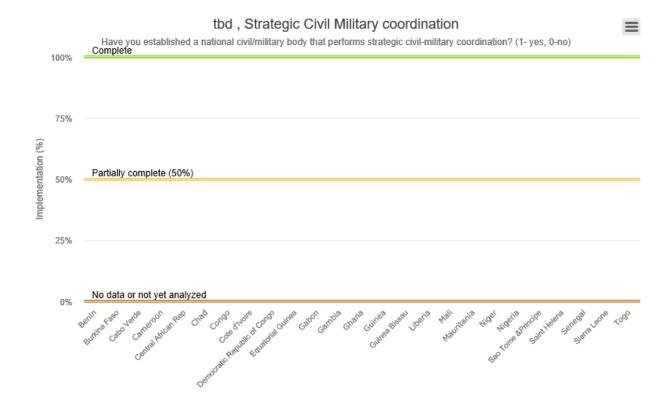

_ 12 July 2020 Page 3 of 34











# A dashboard and details of status of AN Implementation\_ WACAF\_ iSTARS \_ 12 July 2020 Page 7 of 34









# tbd , Flight Level Orientation Schemes (FLOS)





# A dashboard and details of status of AN Implementation\_ WACAF\_ iSTARS \_ 12 July 2020 Page 13 of 34









# <text>





# A dashboard and details of status of AN Implementation\_WACAF\_ iSTARS \_ 12 July 2020 Page 19 of 34



# tbd , Safety assessment of changes

Do you have safety teams comprising multidisciplinary operational staff and managers which review safety performance and assess significant proposals for change to ATM systems? (1-yes, 0-no)



### Implementation:





# A dashboard and details of status of AN Implementation\_WACAF\_ iSTARS \_ 12 July 2020 Page 21 of 34





# A dashboard and details of status of AN Implementation\_WACAF\_ iSTARS \_ 12 July 2020 Page 23 of 34





# A dashboard and details of status of AN Implementation\_ WACAF\_ iSTARS $\_$ 12 July 2020 Page 25 of 34













# A dashboard and details of status of AN Implementation\_WACAF\_ iSTARS \_ 12 July 2020 Page 31 of 34





A dashboard and details of status of AN Implementation\_ WACAF\_ iSTARS \_ 12 July 2020 Page 33 of 34