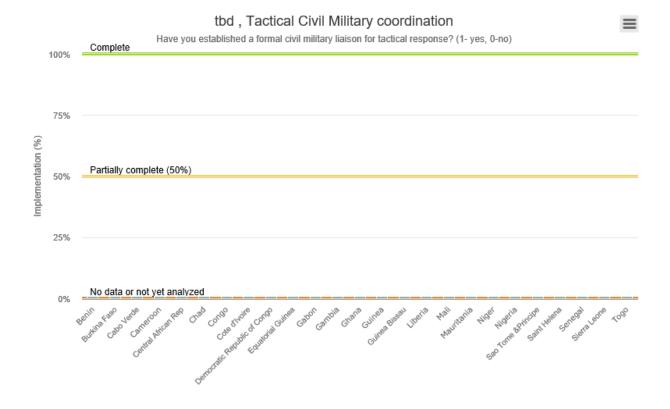

TARS \_ 12 July 2020 Page 7 of 34









# tbd , Flight Level Orientation Schemes (FLOS)





# A dashboard and details of status of AN Implementation\_ WACAF\_ iSTARS \_ 12 July 2020 Page 13 of 34









# <text>





# A dashboard and details of status of AN Implementation\_WACAF\_ iSTARS \_ 12 July 2020 Page 19 of 34



# tbd , Safety assessment of changes

Do you have safety teams comprising multidisciplinary operational staff and managers which review safety performance and assess significant proposals for change to ATM systems? (1-yes, 0-no)



### Implementation:





# A dashboard and details of status of AN Implementation\_WACAF\_ iSTARS \_ 12 July 2020 Page 21 of 34





# A dashboard and details of status of AN Implementation\_WACAF\_ iSTARS \_ 12 July 2020 Page 23 of 34





# A dashboard and details of status of AN Implementation\_ WACAF\_ iSTARS $\_$ 12 July 2020 Page 25 of 34













# A dashboard and details of status of AN Implementation\_WACAF\_ iSTARS \_ 12 July 2020 Page 31 of 34





A dashboard and details of status of AN Implementation\_ WACAF\_ iSTARS \_ 12 July 2020 Page 33 of 34