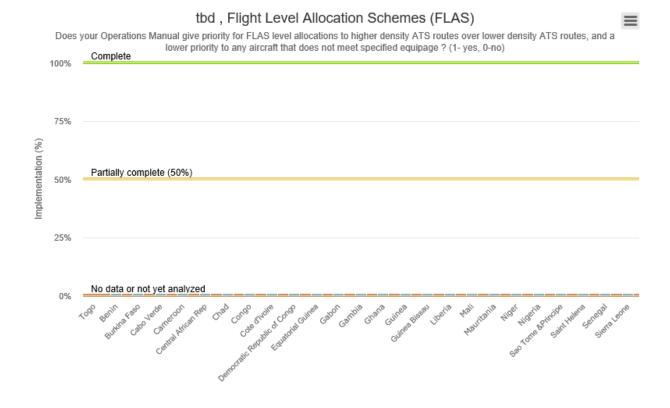

| 0         | 1     | 0     | 0            | 0         | 0      |  |
| Complete                     | Partially Co |            |           | e P   | artially | / Co   |           | Not applica |           |           |           | Not started/ |           |       |       | Missing data |           |        |  |

A dashboard and details of status of AN Implementation\_ WACAF\_ iSTARS \_ 12 July 2020 Page 1 of 34



A dashboard and details of status of AN Implementation\_WACAF\_ iSTARS \_ 12 July 2020 Page 2 of 34



A dashboard and details of status of AN Implementation\_ WACAF\_ iSTARS \_ 12 July 2020 Page 3 of 34











# A dashboard and details of status of AN Implementation\_ WACAF\_ iSTARS \_ 12 July 2020 Page 7 of 34









# tbd , Flight Level Orientation Schemes (FLOS)





# A dashboard and details of status of AN Implementation\_ WACAF\_ iSTARS \_ 12 July 2020 Page 13 of 34









# <text>





# A dashboard and details of status of AN Implementation\_WACAF\_ iSTARS \_ 12 July 2020 Page 19 of 34



# tbd , Safety assessment of changes

Do you have safety teams comprising multidisciplinary operational staff and managers which review safety performance and assess significant proposals for change to ATM systems? (1-yes, 0-no)



### Implementation:





# A dashboard and details of status of AN Implementation\_WACAF\_ iSTARS \_ 12 July 2020 Page 21 of 34





# A dashboard and details of status of AN Implementation\_WACAF\_ iSTARS \_ 12 July 2020 Page 23 of 34





# A dashboard and details of status of AN Implementation\_ WACAF\_ iSTARS $\_$ 12 July 2020