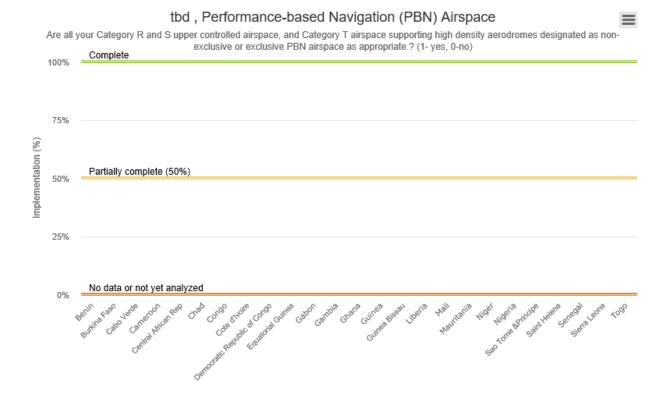

|              | 100        | 100       | 0     | 0        | 1      | 1         |             | 0         | 1         | 1         | 1            | 0         | 1     | 0     | 0            | 0         | 0      |  |
| Complete                     | Partially Co |            |           | e P   | artially | / Co   |           | Not applica |           |           |           | Not started/ |           |       |       | Missing data |           |        |  |

A dashboard and details of status of AN Implementation\_ WACAF\_ iSTARS \_ 12 July 2020 Page 1 of 34



A dashboard and details of status of AN Implementation\_WACAF\_ iSTARS \_ 12 July 2020 Page 2 of 34



A dashboard and details of status of AN Implementation\_ WACAF\_ iSTARS \_ 12 July 2020 Page 3 of 34











# A dashboard and details of status of AN Implementation\_ WACAF\_ iSTARS \_ 12 July 2020 Page 7 of 34









# tbd , Flight Level Orientation Schemes (FLOS)





# A dashboard and details of status of AN Implementation\_ WACAF\_ iSTARS \_ 12 July 2020 Page 13 of 34









# <text>





# A dashboard and details of status of AN Implementation\_WACAF\_ iSTARS \_ 12 July 2020 Page 19 of 34



# tbd , Safety assessment of changes

Do you have safety teams comprising multidisciplinary operational staff and managers which review safety performance and assess significant proposals for change to ATM systems? (1-yes, 0-no)



### Implementation:





# A dashboard and details of status of AN Implementation\_WACAF\_ iSTARS \_ 12 July 2020 Page 21 of 34





# A dashboard and details of status