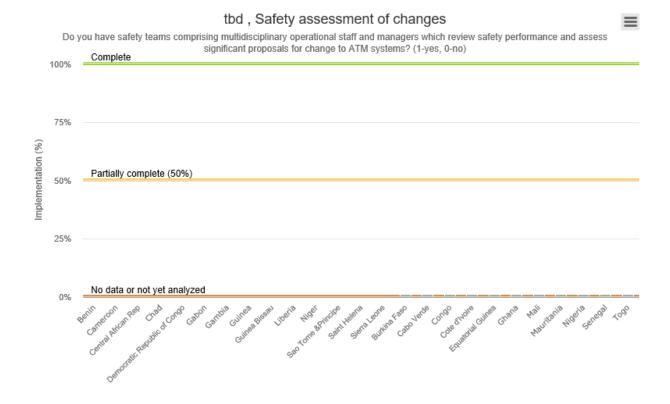

# tbd , Safety assessment of changes

Do you have safety teams comprising multidisciplinary operational staff and managers which review safety performance and assess significant proposals for change to ATM systems? (1-yes, 0-no)