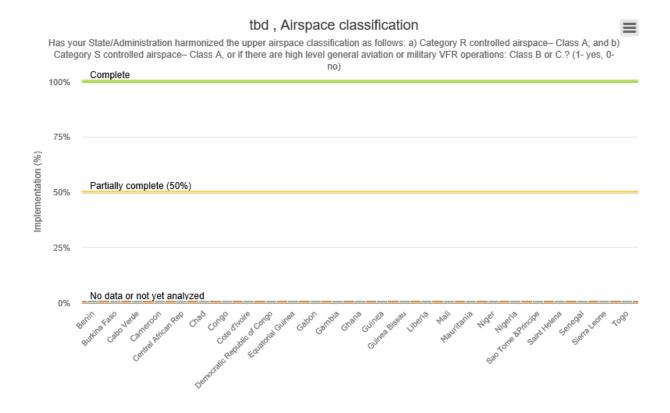

| 0         | 1         | 1         | 1            | 0         | 1     | 0     | 0            | 0         | 0      |  |
| Complete                     | Partially Co |            |           | e P   | artially | / Co   |           | Not applica |           |           |           | Not started/ |           |       |       | Missing data |           |        |  |

A dashboard and details of status of AN Implementation\_ WACAF\_ iSTARS \_ 12 July 2020 Page 1 of 34



A dashboard and details of status of AN Implementation\_WACAF\_ iSTARS \_ 12 July 2020 Page 2 of 34



A dashboard and details of status of AN Implementation\_ WACAF\_ iSTARS \_ 12 July 2020 Page 3 of 34











# A dashboard and details of status of AN Implementation\_ WACAF\_ iSTARS \_ 12 July 2020 Page 7 of 34









# tbd , Flight Level Orientation Schemes (FLOS)





# A dashboard and details of status of AN Implementation\_ WACAF\_ iSTARS \_ 12 July 2020 Page 13 of 34









# <text>





# A dashboard and details of status of AN Implementation\_WACAF\_ iSTARS \_ 12 July 2020 Page 19 of 34



# tbd , Safety assessment of changes

Do you have safety teams comprising multidisciplinary operational staff and managers which review safety performance and assess significant proposals for change to ATM systems? (1-yes, 0-no)



### Implementation:





# A dashboard and details of status of AN Implementation\_WACAF\_ iSTARS \_ 12 July 2020 Page 21 of 34





# A dashboard and details of status of AN Implementation\_WACAF\_ iSTARS \_ 12 July 2020 Page 23 of 34





# A dashboard and details of status