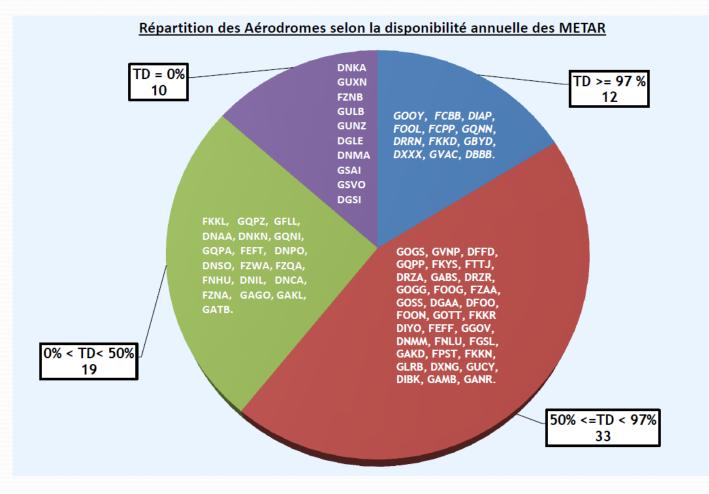

ra, GHANA, 15-19 February 2016

## Agenda Item 2: Operational Statistics (OPMET)

(Presented by ASECNA)

SNMC/23- Accra, GHANA ,15 - 19 February 2016

## 1. INTRODUCTION

The present Working Paper gives a report on :

the availability of data OPMET received on RODB of Dakar on 2015.

#### 2. AMBEX system



#### 3. Availability of METAR

#### Avalaibility of METAR BCC Brazzaville BRDO Dakar - 2015



#### Avalaibility of METAR BCC Niamey BRDO Dakar - 2015



#### Avalaibility of METAR BCC Dakar BRDO Dakar - 2015

100,00

80,00 60,00

40.00

20,00

0,00

Avalaibility of METAR BCC Antananarivo BRDO Dakar - 2015



SNMC/23- Accra, GHANA ,15 - 19 February 2016

#### 4. Availability of TAF



SNMC/22- Lomé, TOGO ,15-20 December 2014

# 5. Repartition aerodromes by annual availability of METAR



## 6. Repartition aerodromes by annual availability of TAF



## 7. Main causes

- Instability of links (AFTN and GTS) due to the problem of equipment;
- Problem of coordination with non-ASECNA centers (Accra, Casablanca, Johannesburg, Nigeria, ...);
- response time or longer on certain site;
- Omission of validation and routing of certain OPMET data produced by some centers;
- Not respect the responsibilities given to each center (CNM,RTH,...);
- AMBEX Handbook not yet applied by some centers;
- Political Events (Bangui, Tripoli, Maiduguri, ...);
- Others...

#### 8. Corrective measures

- Update the routing table and broadcast collective address of each center;
- Sensitize each center to ensure its national responsibility, regional and international level SMT;
- Each center must comply