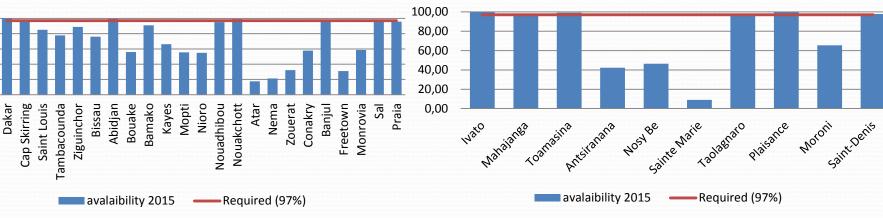

#### 3. Availability of METAR

#### Avalaibility of METAR BCC Brazzaville BRDO Dakar - 2015

#### Avalaibility of METAR BCC Niamey BRDO Dakar - 2015

#### Avalaibility of METAR BCC Dakar BRDO Dakar - 2015

100,00

80,00 60,00

40.00

20,00

0,00

Avalaibility of METAR BCC Antananarivo BRDO Dakar - 2015

SNMC/23- Accra, GHANA ,15 - 19 February 2016