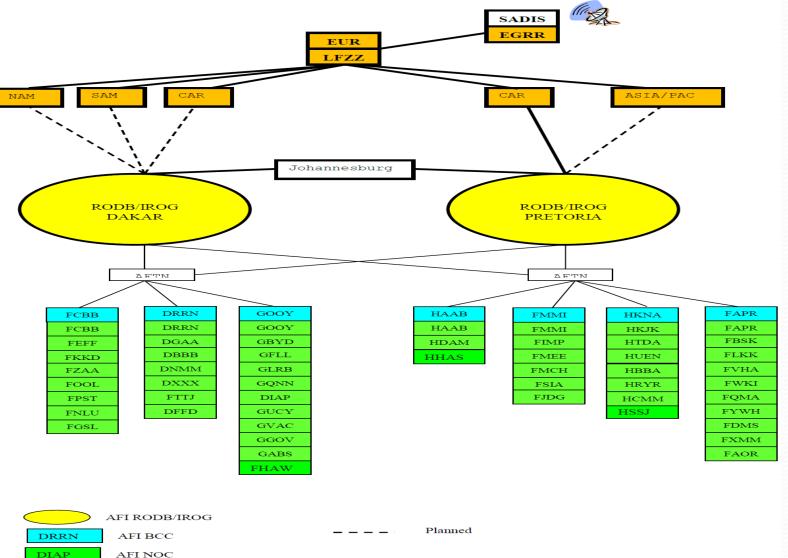

#### Twenty-third Meeting of AFI Satellite Network Management Committee

Accra, GHANA, 15-19 February 2016

## Agenda Item 2: Operational Statistics (OPMET)

(Presented by ASECNA)

SNMC/23- Accra, GHANA ,15 - 19 February 2016

## 1. INTRODUCTION

The present Working Paper gives a report on :

the availability of data OPMET received on RODB of Dakar on 2015.

#### 2. AMBEX system



#### 3. Availability of METAR

#### Avalaibility of METAR BCC Brazzaville BRDO Dakar - 2015



#### Avalaibility of METAR BCC Niamey BRDO Dakar - 2015



#### Avalaibility of METAR BCC Dakar BRDO Dakar - 2015

100,00

80,00 60,00

40.00

20,00

0,00

Avalaibility of METAR BCC Antananarivo BRDO Dakar - 2015



SNMC/23- Accra, GHANA ,15 - 19 February 2016

#### 4. Availability of TAF



SNMC/22- Lomé, TOGO ,15-20 December 2014

# 5. Repartition aerodromes by annual availability of METAR



## 6. Repartition aerodromes by annual availability of TAF



## 7. Main causes

- Instability of links (AFTN and GTS) due to the problem of equipment;
- Problem of coordination with non-ASECNA centers (Accra, Casablanca, Johannesburg, Nigeria, ...);
- response time or longer on certain site;
- Omission