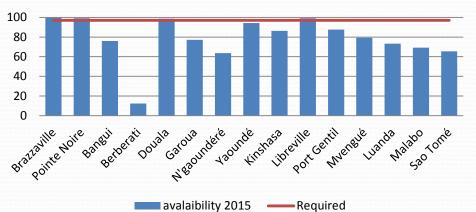

#### Twenty-third Meeting of AFI Satellite Network Management Committee

Accra, GHANA, 15-19 February 2016

## Agenda Item 2: Operational Statistics (OPMET)

(Presented by ASECNA)

SNMC/23- Accra, GHANA ,15 - 19 February 2016

## 1. INTRODUCTION

The present Working Paper gives a report on :

the availability of data OPMET received on RODB of Dakar on 2015.

#### 2. AMBEX system



#### 3. Availability of METAR

#### Avalaibility of METAR BCC Brazzaville BRDO Dakar - 2015



#### Avalaibility of METAR BCC Niamey BRDO Dakar - 2015



#### Avalaibility of METAR BCC Dakar BRDO Dakar - 2015

100,00

80,00 60,00

40.00

20,00

0,00

Avalaibility of METAR BCC Antananarivo BRDO Dakar - 2015



SNMC/23- Accra, GHANA ,15 - 19 February 2016

#### 4. Availability of TAF



SNMC/22- Lomé, TOGO ,15-20 December 2014

# 5. Repartition aerodromes by annual availability of METAR



## 6. Repartition aerodromes by annual availability of TAF



## 7. Main causes

- Instability of links (AFTN and GTS) due to the problem of equipment;
- Problem of coordination with non-ASECNA centers (Accra, Casablanca, Johannesburg, Nigeria, ...);
- response time or longer on certain site;
- Omission of validation and routing of certain OPMET data produced by some centers;
- Not respect the res