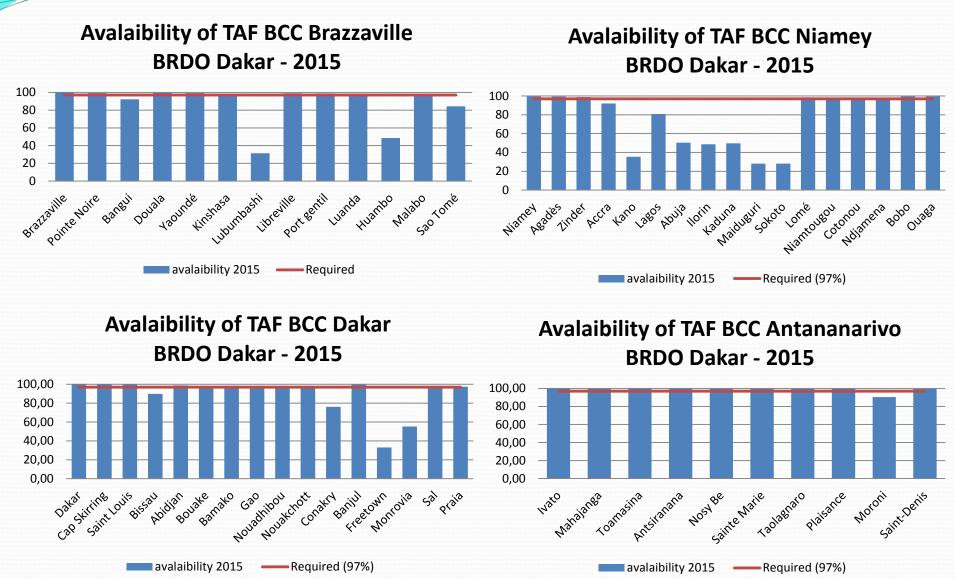

#### Twenty-third Meeting of AFI Satellite Network Management Committee

Accra, GHANA, 15-19 February 2016

## Agenda Item 2: Operational Statistics (OPMET)

(Presented by ASECNA)

SNMC/23- Accra, GHANA ,15 - 19 February 2016

## 1. INTRODUCTION

The present Working Paper gives a report on :

the availability of data OPMET received on RODB of Dakar on 2015.

#### 2. AMBEX system



#### 3. Availability of METAR

#### Avalaibility of METAR BCC Brazzaville BRDO Dakar - 2015



#### Avalaibility of METAR BCC Niamey BRDO Dakar - 2015



#### Avalaibility of METAR BCC Dakar BRDO Dakar - 2015

100,00

80,00 60,00

40.00

20,00

0,00

Avalaibility of METAR BCC Antananarivo BRDO Dakar - 2015



SNMC/23- Accra, GHANA ,15 - 19 February 2016

#### 4. Availability of TAF



SNMC/22- Lomé, TOGO ,15-20 December 2014

# 5. Repartition aerodromes by annual availability of METAR



## 6. Repartition aerodromes by annual availability of TAF



## 7. Main causes

- Instability of links (AFTN and GTS) due to the problem of equipment;
- Problem of coordination with non-ASECNA centers (Accra, Casablanca, Johannesburg, Nigeria, ...);
- response time or longer on certain site;
- Omission of validation and routing of certain OPMET data produced by some centers;
- Not respect the responsibilities given to each center (CNM,RTH,...);
- AMBEX Handbook not yet applied by some centers;
- Political Events (Bangui, Tripoli, Maiduguri, ...);
- Others...

#### 8. Corrective measures

- Update the routing table and broadcast collective address of each center;
- Sensitize each cent