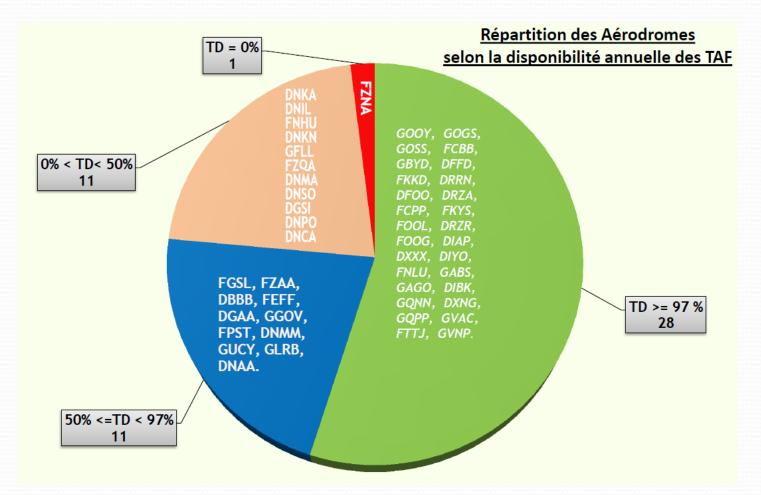

Statistics (OPMET)

(Presented by ASECNA)

SNMC/23- Accra, GHANA ,15 - 19 February 2016

## 1. INTRODUCTION

The present Working Paper gives a report on :

the availability of data OPMET received on RODB of Dakar on 2015.

#### 2. AMBEX system



#### 3. Availability of METAR

#### Avalaibility of METAR BCC Brazzaville BRDO Dakar - 2015



#### Avalaibility of METAR BCC Niamey BRDO Dakar - 2015



#### Avalaibility of METAR BCC Dakar BRDO Dakar - 2015

100,00

80,00 60,00

40.00

20,00

0,00

Avalaibility of METAR BCC Antananarivo BRDO Dakar - 2015



SNMC/23- Accra, GHANA ,15 - 19 February 2016

#### 4. Availability of TAF



SNMC/22- Lomé, TOGO ,15-20 December 2014

# 5. Repartition aerodromes by annual availability of METAR



## 6. Repartition aerodromes by annual availability of TAF



## 7. Main causes

- Instability of links (AFTN and GTS) due to the problem of equipment;
- Problem of coordination with non-ASECNA centers (Accra, Casablanca, Johannesburg, Nigeria, ...);
- response time or longer on certain site;
- Omission of validation and routing of certain OPMET data produced by some centers;
- Not respect the responsibilities given to each center (CNM,RTH,...);
- AMBEX Handbook not yet applied by some centers;
- Political Events (Bangui, Tripoli, Maiduguri, ...);
- Others...

#### 8. Corrective measures

- Update the routing table and broadcast collective address of each center;
- Sensitize each center to ensure its national responsibility, regional and international level SMT;
- Each center must comply properly Table MET 2A;
- Educate operators to verify and ensu