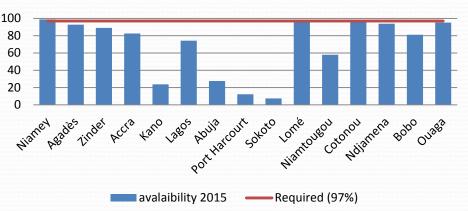

#### Twenty-third Meeting of AFI Satellite Network Management Committee

Accra, GHANA, 15-19 February 2016

## Agenda Item 2: Operational Statistics (OPMET)

(Presented by ASECNA)

SNMC/23- Accra, GHANA ,15 - 19 February 2016

## 1. INTRODUCTION

The present Working Paper gives a report on :

the availability of data OPMET received on RODB of Dakar on 2015.

#### 2. AMBEX system



#### 3. Availability of METAR

#### Avalaibility of METAR BCC Brazzaville BRDO Dakar - 2015



#### Avalaibility of METAR BCC Niamey BRDO Dakar - 2015



#### Avalaibility of METAR BCC Dakar BRDO Dakar - 2015

100,00

80,00 60,00

40.00

20,00

0,00

Avalaibility of METAR BCC Antananarivo BRDO Dakar - 2015



SNMC/23- Accra, GHANA ,15 - 19 February 2016

#### 4. Availability of TAF



SNMC/22- Lomé, TOGO ,15-20 December 2014

# 5. Repartition aerodromes by annual availability of METAR



## 6. Repartition aerodromes by annual availability of TAF



## 7. Main causes

- Instability of links (AFTN and GTS) due to the problem of equipment;
- Problem of coordination with non-ASECNA centers (Accra, Casablanca, Johannesburg, Nigeria, ...);
- response time or longer on certain site;
- Omission of validation and routing of certain OPMET data produced by some centers;
- Not respect the responsibilities given to each center (CNM,RTH,...);
- AMBEX H