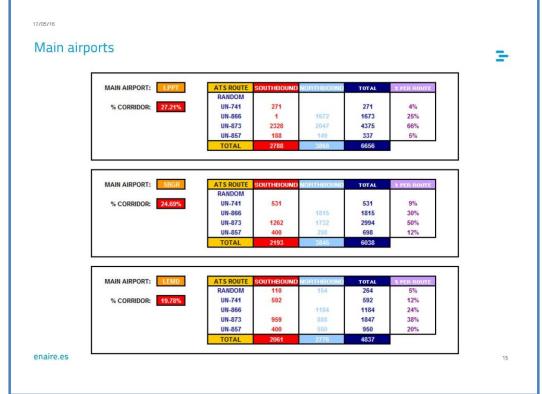

## Scope

- The necessary flight plan information to perform this study is obtained from PALESTRA (ENAIRe's data base):
  - -this flight plan data contains initial flight plan information that is updated by radar and controllers with pilot position reports.
  - -the air traffic movements reflected in this study are:
    - > all traffics using UN741, UN866, UN873 and UN857 whose flight plans contains information about EDUMO, TENPA, IPERA and GUNET waypoints.
    - > traffic using the random route.
  - -this study does not reflect:
    - > traffic not overflying Canaries FIR/UIR.
    - > data from east-west flows crossing the EUR-SAMcorridor.
    - > southbound traffic to/ from Cape Verde.