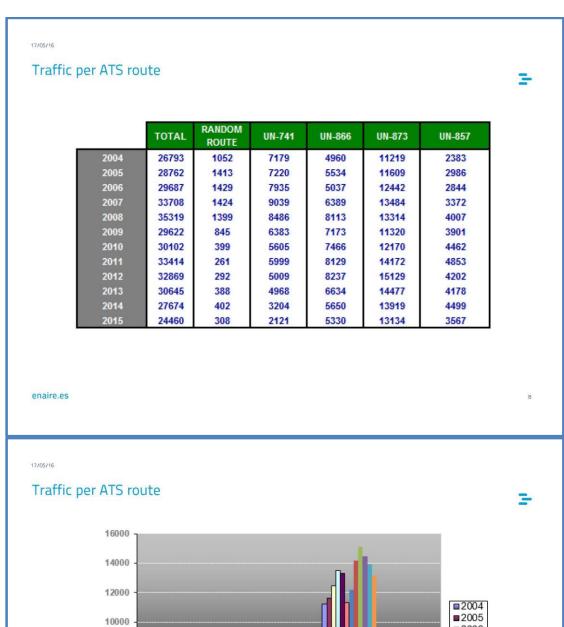

## Scope

- The necessary flight plan information to perform this study is obtained from PALESTRA (ENAIRe's data base):
  - -this flight plan data contains initial flight plan information that is updated by radar and controllers with pilot position reports.
  - -the air traffic movements reflected in this study are:
    - > all traffics using UN741, UN866, UN873 and UN857 whose flight plans contains information about EDUMO, TENPA, IPERA and GUNET waypoints.
    - > traffic using the random route.
  - -this study does not reflect:
    - > traffic not overflying Canaries FIR/UIR.
    - > data from east-west flows crossing the EUR-SAMcorridor.
    - > southbound traffic to/ from Cape Verde.