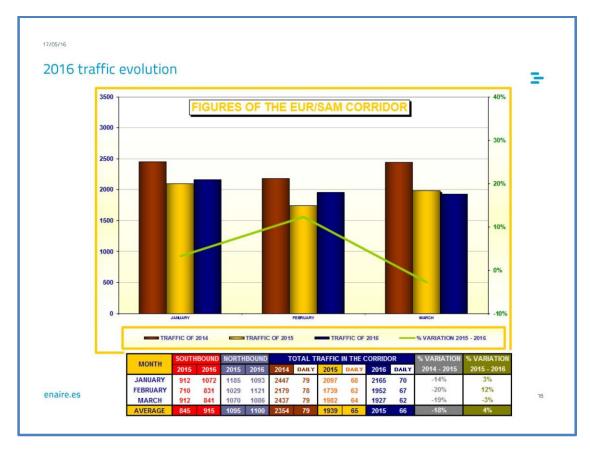

AC <-> GCLP 1.86% SBSV <-> LPPT GVSV <-> LPPT 1.78% SAEZ <-> LFPG SBCF <-> LPPT GVAC <-> EGKK 1.61% SUMU <-> LEMD REST 11088 enaire.es

## Evolution of AO's



| AIRCRAFT OPERATOR | 2014 | 2015 | VARIATION |
|-------------------|------|------|-----------|
| TAP               | 6985 | 5883 | -15.8%    |
| IBE               | 2835 | 2885 | 1.8%      |
| AFR               | 3027 | 1887 | -37.7%    |
| TAM               | 2175 | 1450 | -33.3%    |
| TCV               | 1276 | 1111 | -12.9%    |
| TOM               | 856  | 1029 | 20.2%     |
| AEA               | 753  | 936  | 24.3%     |
| DLH               | 971  | 867  | -10.7%    |
| TUI               | 655  | 717  | 9.5%      |
| BAW               | 563  | 584  | 3.7%      |
| REST              | 7578 | 7111 | -6.2%     |

enaire.es

17