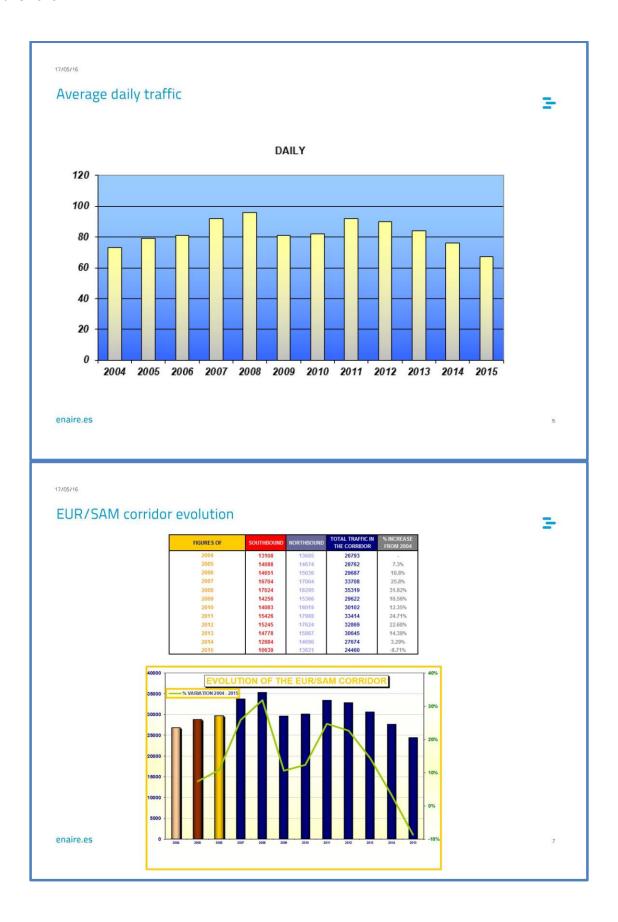

17/05/2016

## Scope



- The necessary flight plan information to perform this study is obtained from PALESTRA (ENAIRe's data base):
  - -this flight plan data contains initial flight plan information that is updated by radar and controllers with pilot position reports.
  - -the air traffic movements reflected in this study are:
    - > all traffics using UN741, UN866, UN873 and UN857 whose flight plans contains information about EDUMO, TENPA, IPERA and GUNET waypoints.
    - > traffic using the random route.
  - -this study does not reflect:
    - > traffic not overflying Canaries FIR/UIR.
    - > data from east-west flows crossing the EUR-SAMcorridor.
    - > southbound traffic to/ from Cape Verde.

enaire.es

1









■2004 ■2005 ■2006 10000 ■2007 ■2008 ■2009 8000 ■ 2010 6000 **2011** 2012 4000 ■ 2013 2014 2015 2000 0 RANDOM UN-857 UN-741 UN-866 UN-873 ROUTE enaire.es









17/05/16 Main city-pair CITY PAIR TOTAL % TOTAL SBGR <-> LEMD 1732 GVNP <-> LPPT 4.59% 1122 SBGR <-> LFPG SBGR <-> LPPT GVAC <-> LPPT SBGL <-> LPPT 3.45% SBGR <-> EDDF SBGL <-> LFPG 2.27% SBRF <-> LPPT 2.24% SCEL <-> LEMD 2.13% SBGR <-> EGLL SBGL <-> LEMD 2.02% GVAC <-> GCLP 1.86% SBSV <-> LPPT GVSV <-> LPPT 1.78% SAEZ <-> LFPG SBCF <-> LPPT GVAC <-> EGKK 1.61% SUMU <-> LEMD REST 11088 enaire.es

## Evolution of AO's



| AIRCRAFT OPERATOR | 2014 | 2015 | VARIATION |
|-------------------|------|------|-----------|
| TAP               | 6985 | 5883 | -15.8%    |
| IBE               | 2835 | 2885 | 1.8%      |
| AFR