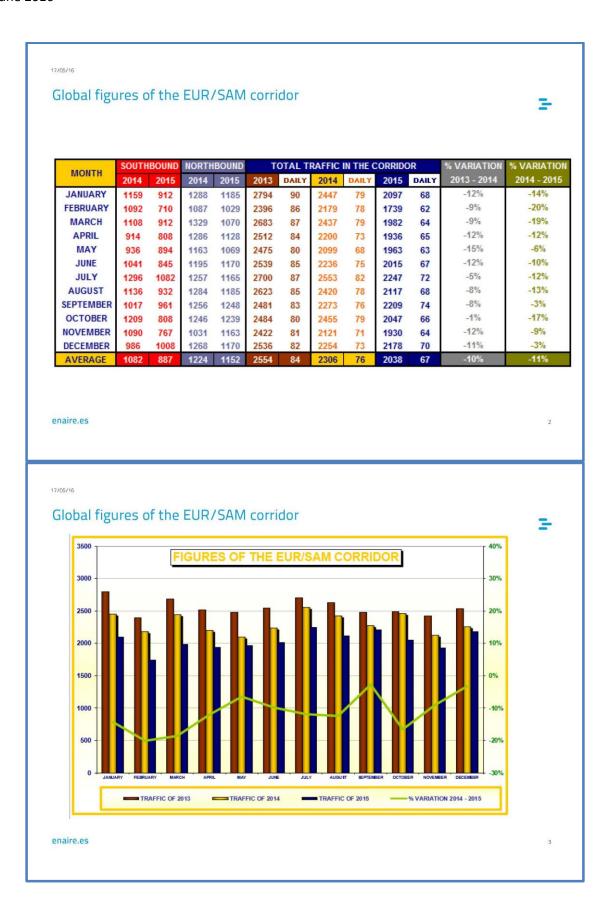

17/05/2016

## Scope



- The necessary flight plan information to perform this study is obtained from PALESTRA (ENAIRe's data base):
  - -this flight plan data contains initial flight plan information that is updated by radar and controllers with pilot position reports.
  - -the air traffic movements reflected in this study are:
    - > all traffics using UN741, UN866, UN873 and UN857 whose flight plans contains information about EDUMO, TENPA, IPERA and GUNET waypoints.
    - > traffic using the random route.
  - -this study does not reflect:
    - > traffic not overflying Canaries FIR/UIR.
    - > data from east-west flows crossing the EUR-SAMcorridor.
    - > southbound traffic to/ from Cape Verde.

enaire.es

1









■2004 ■2005 ■2006 10000 ■2007 ■2008 ■2009 8000 ■ 2010 6000 **2011** 2012 4000 ■ 2013 2014 2015 2000 0 RANDOM UN-857 UN-741 UN-866 UN-873 ROUTE enaire.es









17/05/16 Main city-pair CITY PAIR TOTAL % TOTAL SBGR <-> LEMD 1732 GVNP <-> LPPT 4.59% 1122 SBGR <-> LFPG SBGR <-> LPPT GVAC <-> LPPT SBGL <-> LPPT 3.45% SBGR <-> EDDF SBGL <-> LFPG 2.27% SBRF <-> LPPT 2.24% SCEL <-> LEMD 2.13% SBGR <-> EGLL SBGL <-> LEMD 2.02% GVAC <-> GCLP 1.86% SBSV <-> LPPT GVSV <-> LPPT 1.78% SAEZ <-> LFPG SBCF <-> LPPT GVAC <-> EGKK 1.61% SUMU <-> LEMD REST 11088 enaire.es

## Evolution of AO's



| AIRCRAFT OPERATOR | 2014 | 2015 | VARIATION |
|-------------------|------|------|-----------|
| TAP               | 6985 | 5883 | -15.8%    |
| IBE               | 2835 | 2885 | 1.8%      |
| AFR