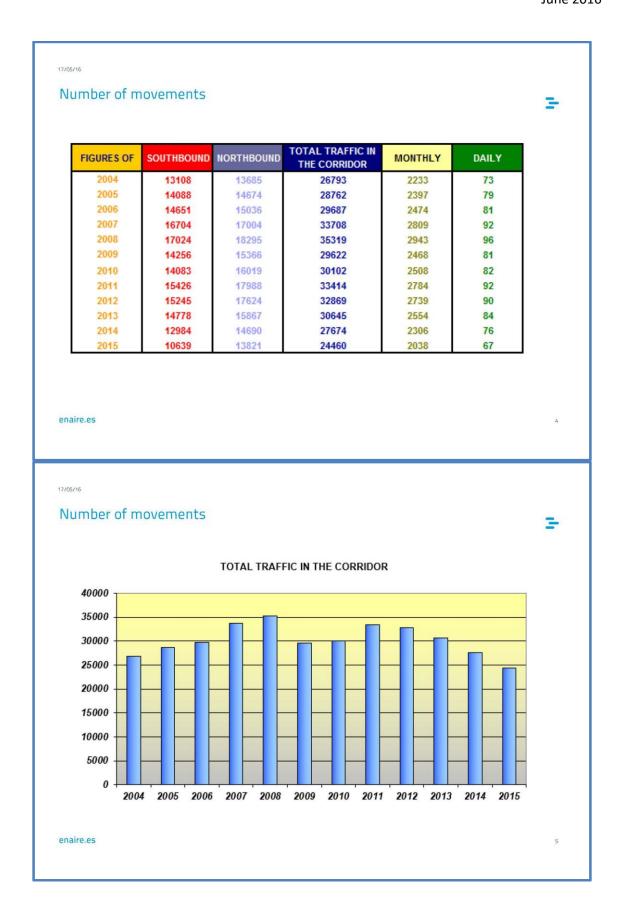

17/05/2016

## Scope



- The necessary flight plan information to perform this study is obtained from PALESTRA (ENAIRe's data base):
  - -this flight plan data contains initial flight plan information that is updated by radar and controllers with pilot position reports.
  - -the air traffic movements reflected in this study are:
    - > all traffics using UN741, UN866, UN873 and UN857 whose flight plans contains information about EDUMO, TENPA, IPERA and GUNET waypoints.
    - > traffic using the random route.
  - -this study does not reflect:
    - > traffic not overflying Canaries FIR/UIR.
    - > data from east-west flows crossing the EUR-SAMcorridor.
    - > southbound traffic to/ from Cape Verde.

enaire.es

1









■2004 ■2005 ■2006 10000 ■2007 ■2008 ■2009 8000 ■ 2010 6000 **2011** 2012 4000 ■ 2013 2014 2015 2000 0 RANDOM UN-857 UN-741 UN-866 UN-873 ROUTE enaire.es









17/05/16 Main city-pair CITY PAIR TOTAL % TOTAL SBGR <-> LEMD 1732 GVNP <-> LPPT 4.59% 1122 SBGR <-> LFPG SBGR <-> LPPT GVAC <-> LPPT SBGL <-> LPPT 3.45% SBGR <-> EDDF SBGL <-> LFPG 2.27% SBRF <-> LPPT 2.24% SCEL <-> LEMD 2.13% SBGR <-> EGLL SBGL <-> LEMD 2.02% GVAC <-> GCLP 1.86% SBSV <-> LPPT GVSV <-> LPPT 1.78% SAEZ <-> LFPG SBCF <-> LPPT GVAC <-> EGKK 1.61% SUMU <-> LEMD REST 11088 enaire.es

## Evolution of AO's



| AIRCRAFT OPERATOR | 2014 | 2015 | VARIATION |
|-------------------|------|------|-----------|
| TAP               | 6985 | 5883 | -15.8%    |
| IBE               | 2835 | 2885 | 1.8%      |
| AFR