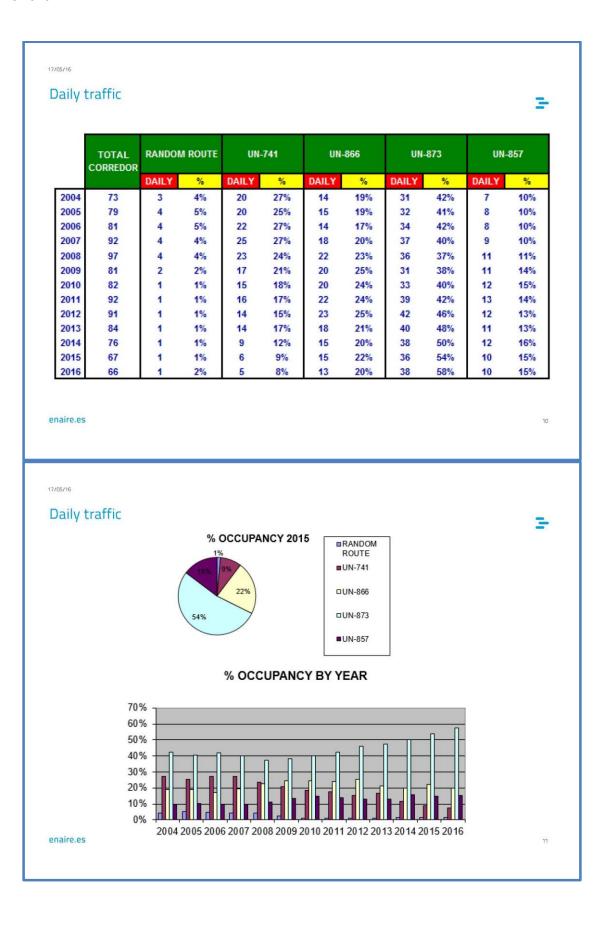

## Scope

- The necessary flight plan information to perform this study is obtained from PALESTRA (ENAIRe's data base):
  - -this flight plan data contains initial flight plan information that is updated by radar and controllers with pilot position reports.
  - -the air traffic movements reflected in this study are:
    - > all traffics using UN741, UN866, UN873 and UN857 whose flight plans contains information about EDUMO, TENPA, IPERA and GUNET waypoints.
    - > traffic using the random route.
  - -this study does not reflect:
    - > traffic not overflying Canaries FIR/UIR.
    - > data from east-west flows crossing the EUR-SAMcorridor.
    - > southbound traffic to/ from Cape Verde.