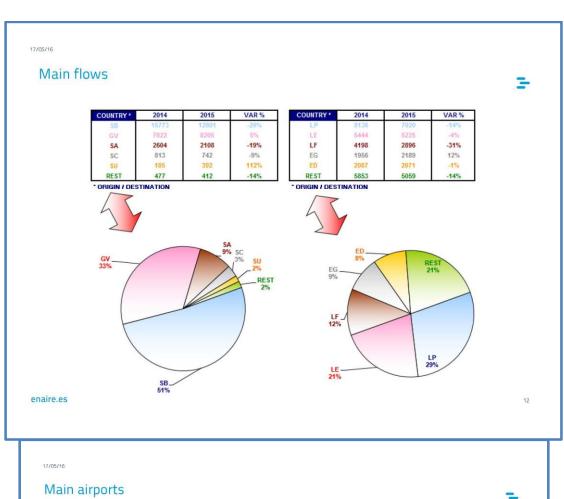

## Scope

- The necessary flight plan information to perform this study is obtained from PALESTRA (ENAIRe's data base):
  - -this flight plan data contains initial flight plan information that is updated by radar and controllers with pilot position reports.
  - -the air traffic movements reflected in this study are:
    - > all traffics using UN741, UN866, UN873 and UN857 whose flight plans contains information about EDUMO, TENPA, IPERA and GUNET waypoints.
    - > traffic using the random route.
  - -this study does not reflect:
    - > traffic not overflying Canaries FIR/UIR.
    - > data from east-west flows crossing the EUR-SAMcorridor.
    - > southbound traffic to/ from Cape Verde.