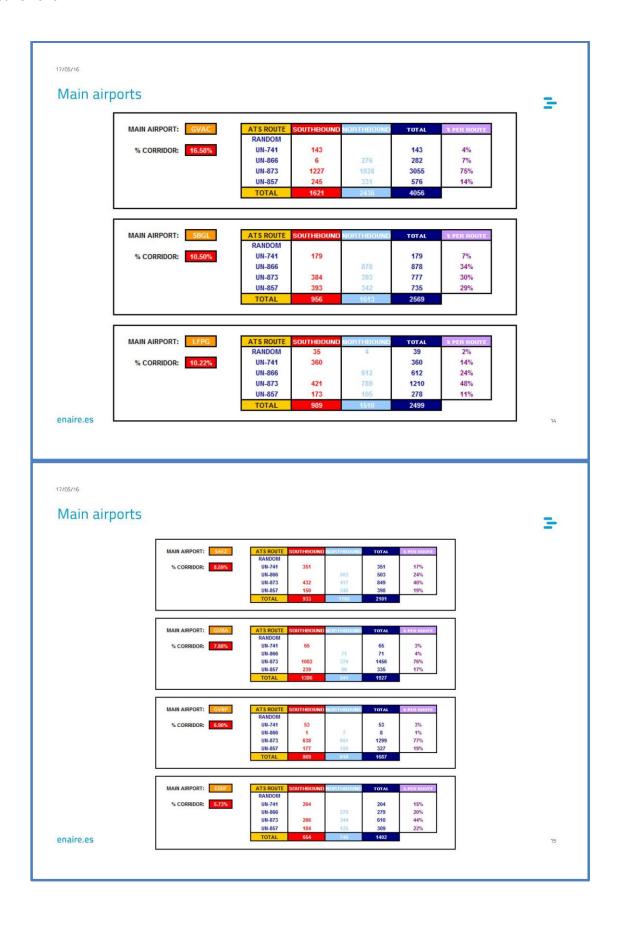

ned from PALESTRA (ENAIRe's data base):
  - -this flight plan data contains initial flight plan information that is updated by radar and controllers with pilot position reports.
  - -the air traffic movements reflected in this study are:
    - > all traffics using UN741, UN866, UN873 and UN857 whose flight plans contains information about EDUMO, TENPA, IPERA and GUNET waypoints.
    - > traffic using the random route.
  - -this study does not reflect:
    - > traffic not overflying Canaries FIR/UIR.
    - > data from east-west flows crossing the EUR-SAMcorridor.
    - > southbound traffic to/ from Cape Verde.

enaire.es

1









■2004 ■2005 ■2006 10000 ■2007 ■2008 ■2009 8000 ■ 2010 6000 **2011** 2012 4000 ■ 2013 2014 2015 2000 0 RANDOM UN-857 UN-741 UN-866 UN-873 ROUTE enaire.es









17/05/16 Main city-pair CITY PAIR TOTAL % TOTAL SBGR <-> LEMD 1732 GVNP <-> LPPT 4.59% 1122 SBGR <-> LFPG SBGR <-> LPPT GVAC <-> LPPT SBGL <-> LPPT 3.45% SBGR <-> EDDF SBGL <-> LFPG 2.27% SBRF <-> LPPT 2.24% SCEL <-> LEMD 2.13% SBGR <-> EGLL SBGL <-> LEMD 2.02% GVAC <-> GCLP 1.86% SBSV <-> LPPT GVSV <-> LPPT 1.78% SAEZ <-> LFPG SBCF <-> LPPT GVAC <-> EGKK 1.61% SUMU <-> LEMD REST 11088 enaire.es

## Evolution of AO's



| AIRCRAFT OPERATOR | 2014 | 2015 | VARIATION |
|-------------------|------|------|-----------|
| TAP               | 6985 | 5883 | -15.8%    |
| IBE               | 2835 | 2885 | 1.8%      |
| AFR               | 3027 | 1887 | -37.7%    |
| TAM               | 2175 | 1450 | -33.3%    |
| TCV               | 1276 | 1111 | -12.9%    |
| TOM               | 856  | 1029 | 20