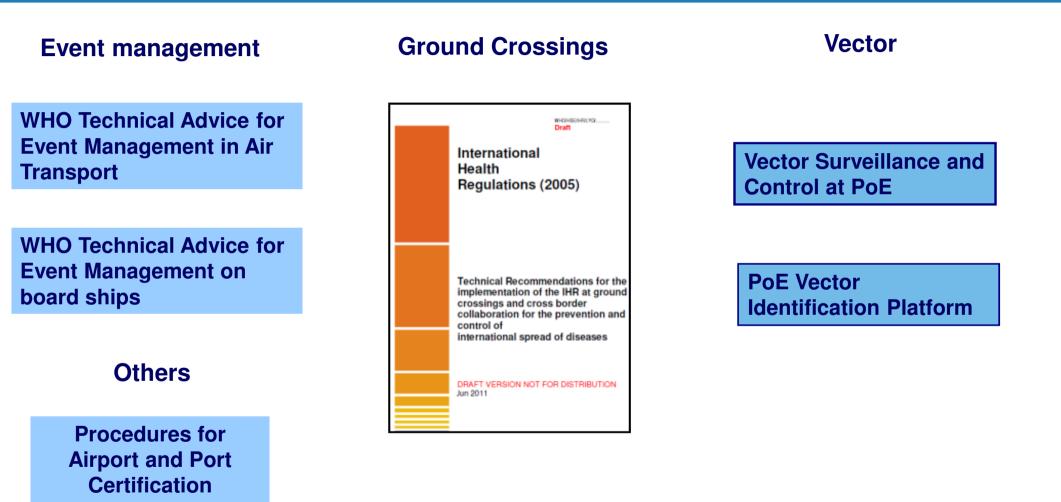

### **WHO PoE Guidance and Tools**

### WHO Guidance and Tools related to PoE PUBLISHED

### **WHO PoE Guidance and tools under development**

Programmes and projects 渿 Health topics Data and statistics Media centre Publications Countries Q International Health Regulations (IHR) Ports, airports and ground crossings International Health Regulations While international travel and trade bring many health benefits linked to economic About the IHR development, they may also cause public health risks that can spread internationally at Partnerships airports, ports and ground crossings through persons, baggage, cargo, containers, National surveillance and conveyances, goods and postal parcels. response Ports, airports and ground The IHR (2005) provide a public health response in the form of obligations and standing crossings or temporary non-binding recommendations in ways that avoid unnecessary interference Global alert and response with international travel and trade. Specific risks States Parties to the IHR (2005) must strengthen public health capacities at designated Legal issues and monitoring airports, ports and ground crossings in both routine circumstances and when responding to events that may constitute a public health emergency of international concern.