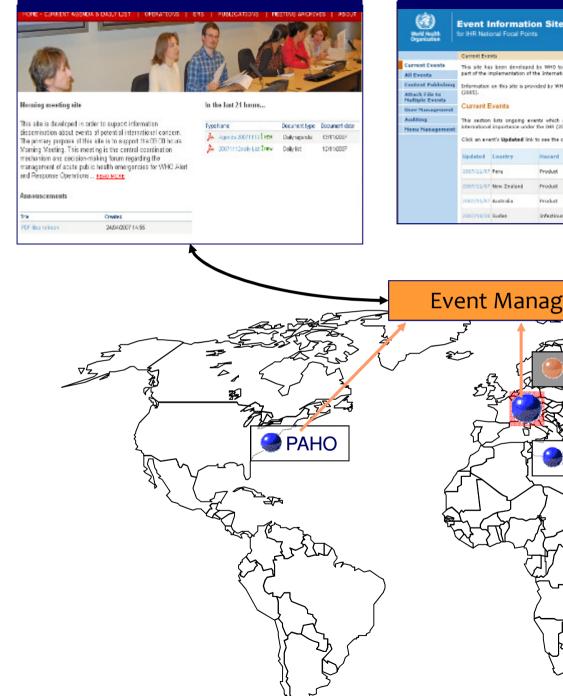

#### **States Parties**

|        | nformati            | on Site        |                                                    |                                         |                        |                         |   | GOARN                            |                                                                                                                                                                                                                                                                                                                                                                                                                                                                                                                                                                                                                                                                                                                                                                                                                                                                                                                                                                                                                                                                                                                                                                                                                                                                                                                                                                                                                                                                                                                                                                                                                                                                                                                                                                                                                                                                                                                                                                                                                                                                                                                                                                                                                                                                                                                                                                                                                                                                                                                                                                                                                                                              |
|--------|---------------------|----------------|----------------------------------------------------|-----------------------------------------|------------------------|-------------------------|---|----------------------------------|--------------------------------------------------------------------------------------------------------------------------------------------------------------------------------------------------------------------------------------------------------------------------------------------------------------------------------------------------------------------------------------------------------------------------------------------------------------------------------------------------------------------------------------------------------------------------------------------------------------------------------------------------------------------------------------------------------------------------------------------------------------------------------------------------------------------------------------------------------------------------------------------------------------------------------------------------------------------------------------------------------------------------------------------------------------------------------------------------------------------------------------------------------------------------------------------------------------------------------------------------------------------------------------------------------------------------------------------------------------------------------------------------------------------------------------------------------------------------------------------------------------------------------------------------------------------------------------------------------------------------------------------------------------------------------------------------------------------------------------------------------------------------------------------------------------------------------------------------------------------------------------------------------------------------------------------------------------------------------------------------------------------------------------------------------------------------------------------------------------------------------------------------------------------------------------------------------------------------------------------------------------------------------------------------------------------------------------------------------------------------------------------------------------------------------------------------------------------------------------------------------------------------------------------------------------------------------------------------------------------------------------------------------------|
|        | onal Focal Poir     |                |                                                    |                                         |                        | - 10 <b>-</b>           |   | N. ST BALLER COLLARS             |                                                                                                                                                                                                                                                                                                                                                                                                                                                                                                                                                                                                                                                                                                                                                                                                                                                                                                                                                                                                                                                                                                                                                                                                                                                                                                                                                                                                                                                                                                                                                                                                                                                                                                                                                                                                                                                                                                                                                                                                                                                                                                                                                                                                                                                                                                                                                                                                                                                                                                                                                                                                                                                              |
|        |                     |                |                                                    |                                         | ( <b>8</b>             | rind Plage 📩            |   | Trees and the second             | Current, News Coll                                                                                                                                                                                                                                                                                                                                                                                                                                                                                                                                                                                                                                                                                                                                                                                                                                                                                                                                                                                                                                                                                                                                                                                                                                                                                                                                                                                                                                                                                                                                                                                                                                                                                                                                                                                                                                                                                                                                                                                                                                                                                                                                                                                                                                                                                                                                                                                                                                                                                                                                                                                                                                           |
| ri Ent | 40                  |                |                                                    |                                         |                        |                         |   | Subtry                           | 10000                                                                                                                                                                                                                                                                                                                                                                                                                                                                                                                                                                                                                                                                                                                                                                                                                                                                                                                                                                                                                                                                                                                                                                                                                                                                                                                                                                                                                                                                                                                                                                                                                                                                                                                                                                                                                                                                                                                                                                                                                                                                                                                                                                                                                                                                                                                                                                                                                                                                                                                                                                                                                                                        |
|        |                     |                | facilitate secure canno<br>anal Health Regulations |                                         | HR Notional Pocal F    | reints (NPP)            |   | Spiratera<br>Igiana<br>Induter   | 5115                                                                                                                                                                                                                                                                                                                                                                                                                                                                                                                                                                                                                                                                                                                                                                                                                                                                                                                                                                                                                                                                                                                                                                                                                                                                                                                                                                                                                                                                                                                                                                                                                                                                                                                                                                                                                                                                                                                                                                                                                                                                                                                                                                                                                                                                                                                                                                                                                                                                                                                                                                                                                                                         |
| ation  | on this site is pro | ovided by WH   | O to Notional Pocal Poir                           | nta, in confidence, as                  | specified in Article 1 | LL J of the I           |   | Things' & Might<br>About Dollars | 3                                                                                                                                                                                                                                                                                                                                                                                                                                                                                                                                                                                                                                                                                                                                                                                                                                                                                                                                                                                                                                                                                                                                                                                                                                                                                                                                                                                                                                                                                                                                                                                                                                                                                                                                                                                                                                                                                                                                                                                                                                                                                                                                                                                                                                                                                                                                                                                                                                                                                                                                                                                                                                                            |
| ant E  | Eventa              |                |                                                    |                                         |                        |                         |   | Search for a Parione<br>New      | 1 3                                                                                                                                                                                                                                                                                                                                                                                                                                                                                                                                                                                                                                                                                                                                                                                                                                                                                                                                                                                                                                                                                                                                                                                                                                                                                                                                                                                                                                                                                                                                                                                                                                                                                                                                                                                                                                                                                                                                                                                                                                                                                                                                                                                                                                                                                                                                                                                                                                                                                                                                                                                                                                                          |
|        | lists ongoing and   |                | are currently being as                             | reened against the                      | criteria for public l  | health risks            |   | 10740                            | 1. see                                                                                                                                                                                                                                                                                                                                                                                                                                                                                                                                                                                                                                                                                                                                                                                                                                                                                                                                                                                                                                                                                                                                                                                                                                                                                                                                                                                                                                                                                                                                                                                                                                                                                                                                                                                                                                                                                                                                                                                                                                                                                                                                                                                                                                                                                                                                                                                                                                                                                                                                                                                                                                                       |
|        | nt's Updated in     | k to see the c | urrent rick accessment                             | and most recent upd                     | ates for the event.    |                         |   |                                  |                                                                                                                                                                                                                                                                                                                                                                                                                                                                                                                                                                                                                                                                                                                                                                                                                                                                                                                                                                                                                                                                                                                                                                                                                                                                                                                                                                                                                                                                                                                                                                                                                                                                                                                                                                                                                                                                                                                                                                                                                                                                                                                                                                                                                                                                                                                                                                                                                                                                                                                                                                                                                                                              |
| bed    | Country             | ttezard        | Syndrome                                           | Disease                                 | Initial                | 2HR State               |   | Solaritat to Ambaman<br>Gara     | \$12.2/                                                                                                                                                                                                                                                                                                                                                                                                                                                                                                                                                                                                                                                                                                                                                                                                                                                                                                                                                                                                                                                                                                                                                                                                                                                                                                                                                                                                                                                                                                                                                                                                                                                                                                                                                                                                                                                                                                                                                                                                                                                                                                                                                                                                                                                                                                                                                                                                                                                                                                                                                                                                                                                      |
|        | Peru                | Product        |                                                    | Adverse effects of sinal vascines       | 2007/10/16             | Public Hea<br>Rick (PHR |   | iner (                           | Personal And                                                                                                                                                                                                                                                                                                                                                                                                                                                                                                                                                                                                                                                                                                                                                                                                                                                                                                                                                                                                                                                                                                                                                                                                                                                                                                                                                                                                                                                                                                                                                                                                                                                                                                                                                                                                                                                                                                                                                                                                                                                                                                                                                                                                                                                                                                                                                                                                                                                                                                                                                                                                                                                 |
| 12/117 | New Zealand         | Product        | Acute Meanalogical<br>Syndrome, unspec             | Organic solvents, other, toxic effe     | 2007/11/06             | Public Hea<br>Rick (PHR |   | 100 C                            | Coles<br>Parameter                                                                                                                                                                                                                                                                                                                                                                                                                                                                                                                                                                                                                                                                                                                                                                                                                                                                                                                                                                                                                                                                                                                                                                                                                                                                                                                                                                                                                                                                                                                                                                                                                                                                                                                                                                                                                                                                                                                                                                                                                                                                                                                                                                                                                                                                                                                                                                                                                                                                                                                                                                                                                                           |
|        |                     |                | and the second second second                       |                                         |                        |                         |   |                                  | 101000000                                                                                                                                                                                                                                                                                                                                                                                                                                                                                                                                                                                                                                                                                                                                                                                                                                                                                                                                                                                                                                                                                                                                                                                                                                                                                                                                                                                                                                                                                                                                                                                                                                                                                                                                                                                                                                                                                                                                                                                                                                                                                                                                                                                                                                                                                                                                                                                                                                                                                                                                                                                                                                                    |
| 15/80  | Austrolia           | Prockatt       | Acute Meanalogical<br>Syndreme, unspec             | Organia solvents,<br>effer, toxic effe  | 2817/11/06             | Public Hea<br>Risk (FHR |   |                                  | surrenza                                                                                                                                                                                                                                                                                                                                                                                                                                                                                                                                                                                                                                                                                                                                                                                                                                                                                                                                                                                                                                                                                                                                                                                                                                                                                                                                                                                                                                                                                                                                                                                                                                                                                                                                                                                                                                                                                                                                                                                                                                                                                                                                                                                                                                                                                                                                                                                                                                                                                                                                                                                                                                                     |
|        | Austrolia<br>Suatan | Product        | Syndreme, unspec                                   |                                         | 2007/11/06             |                         |   |                                  | National Anno 1990                                                                                                                                                                                                                                                                                                                                                                                                                                                                                                                                                                                                                                                                                                                                                                                                                                                                                                                                                                                                                                                                                                                                                                                                                                                                                                                                                                                                                                                                                                                                                                                                                                                                                                                                                                                                                                                                                                                                                                                                                                                                                                                                                                                                                                                                                                                                                                                                                                                                                                                                                                                                                                           |
|        |                     |                | Syndremo, unspec<br>Acute Haemorrhagic             | ether, toxic effe                       |                        | Risk (FHR<br>Public Hea |   |                                  | Autoriany<br>Autoriany<br>Autoriany                                                                                                                                                                                                                                                                                                                                                                                                                                                                                                                                                                                                                                                                                                                                                                                                                                                                                                                                                                                                                                                                                                                                                                                                                                                                                                                                                                                                                                                                                                                                                                                                                                                                                                                                                                                                                                                                                                                                                                                                                                                                                                                                                                                                                                                                                                                                                                                                                                                                                                                                                                                                                          |
| 11/31  | Sudan               | Infectious     | Syndremo, unspec<br>Acute Haemorrhagic             | effier, toxic effe<br>Rift Valley Fever | 2007/10/17             | Risk (FHR<br>Public Hea | 4 |                                  | Salarianen<br>Resources<br>Resultation<br>Resultation<br>Resultation<br>Resultation<br>Resultation<br>Resultation<br>Resultation<br>Resultation<br>Resultation<br>Resultation<br>Resultation<br>Resultation<br>Resultation<br>Resultation<br>Resultation<br>Resultation<br>Resultation<br>Resultation<br>Resultation<br>Resultation<br>Resultation<br>Resultation<br>Resultation<br>Resultation<br>Resultation<br>Resultation<br>Resultation<br>Resultation<br>Resultation<br>Resultation<br>Resultation<br>Resultation<br>Resultation<br>Resultation<br>Resultation<br>Resultation<br>Resultation<br>Resultation<br>Resultation<br>Resultation<br>Resultation<br>Resultation<br>Resultation<br>Resultation<br>Resultation<br>Resultation<br>Resultation<br>Resultation<br>Resultation<br>Resultation<br>Resultation<br>Resultation<br>Resultation<br>Resultation<br>Resultation<br>Resultation<br>Resultation<br>Resultation<br>Resultation<br>Resultation<br>Resultation<br>Resultation<br>Resultation<br>Resultation<br>Resultation<br>Resultation<br>Resultation<br>Resultation<br>Resultation<br>Resultation<br>Resultation<br>Resultation<br>Resultation<br>Resultation<br>Resultation<br>Resultation<br>Resultation<br>Resultation<br>Resultation<br>Resultation<br>Resultation<br>Resultation<br>Resultation<br>Resultation<br>Resultation<br>Resultation<br>Resultation<br>Resultation<br>Resultation<br>Resultation<br>Resultation<br>Resultation<br>Resultation<br>Resultation<br>Resultation<br>Resultation<br>Resultation<br>Resultation<br>Resultation<br>Resultation<br>Resultation<br>Resultation<br>Resultation<br>Resultation<br>Resultation<br>Resultation<br>Resultation<br>Resultation<br>Resultation<br>Resultation<br>Resultation<br>Resultation<br>Resultation<br>Resultation<br>Resultation<br>Resultation<br>Resultation<br>Resultation<br>Resultation<br>Resultation<br>Resultation<br>Resultation<br>Resultation<br>Resultation<br>Resultation<br>Resultation<br>Resultation<br>Resultation<br>Resultation<br>Resultation<br>Resultation<br>Resultation<br>Resultation<br>Resultation<br>Resultation<br>Resultation<br>Resultation<br>Resultation<br>Resultation<br>Resultation<br>Resultation<br>Resultation<br>Resultation<br>Resultation<br>Resultation<br>Resultation<br>Resultation<br>Resultation<br>Resultation<br>Resultation<br>Resultation<br>Resultation<br>Resultation<br>Resultation<br>Resultation<br>Resultation<br>Resultation<br>Resultation<br>Resultation<br>Resultation<br>Resultation<br>Resultation<br>Resultation<br>Resultation<br>Resultation<br>Resultation<br>Resultation<br>Resultation<br>Resultati |