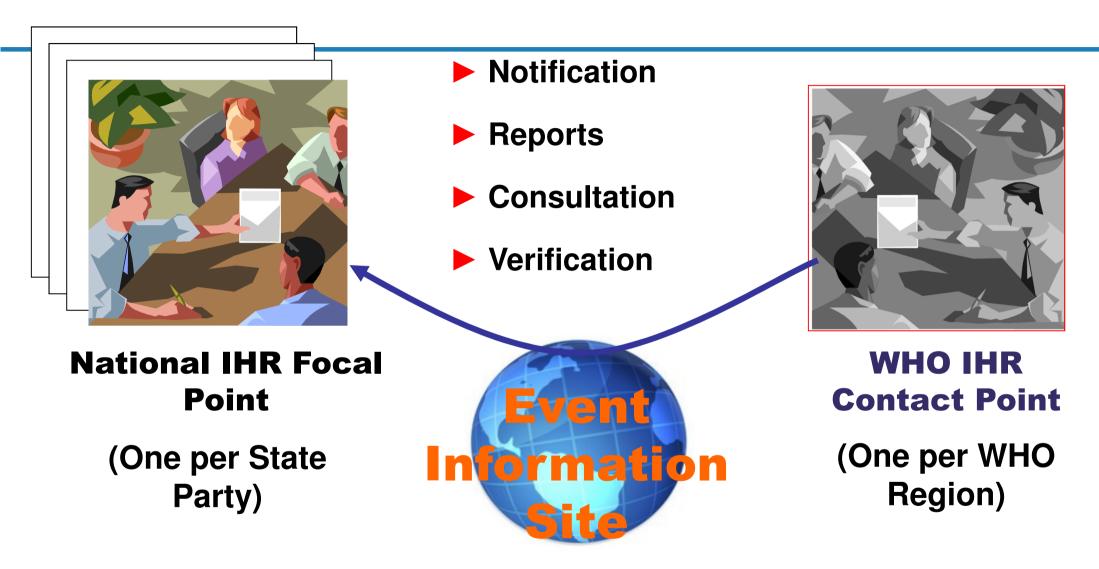

#### **States Parties**

|        | nformati            | on Site        |                                                    |                                         |                        |                         |   | GOARN                            |                                                                                                                                                                                                                                                                                                                                                                                                                                                                                                                                                                                                                                                                                                                                                                                                                                                                                                                                                                                                                                                                                                                                                                                                                                                                                                                                                                                                                                                                                                                                                                                                                                                                                                                                                                                                                                                                                                                                                                                                                                                                                                                                                                                                                                                                                                                                                                                                                                                                                                                                                                                                                                                              |
|--------|---------------------|----------------|----------------------------------------------------|-----------------------------------------|------------------------|-------------------------|---|----------------------------------|--------------------------------------------------------------------------------------------------------------------------------------------------------------------------------------------------------------------------------------------------------------------------------------------------------------------------------------------------------------------------------------------------------------------------------------------------------------------------------------------------------------------------------------------------------------------------------------------------------------------------------------------------------------------------------------------------------------------------------------------------------------------------------------------------------------------------------------------------------------------------------------------------------------------------------------------------------------------------------------------------------------------------------------------------------------------------------------------------------------------------------------------------------------------------------------------------------------------------------------------------------------------------------------------------------------------------------------------------------------------------------------------------------------------------------------------------------------------------------------------------------------------------------------------------------------------------------------------------------------------------------------------------------------------------------------------------------------------------------------------------------------------------------------------------------------------------------------------------------------------------------------------------------------------------------------------------------------------------------------------------------------------------------------------------------------------------------------------------------------------------------------------------------------------------------------------------------------------------------------------------------------------------------------------------------------------------------------------------------------------------------------------------------------------------------------------------------------------------------------------------------------------------------------------------------------------------------------------------------------------------------------------------------------|
|        | onal Focal Poir     |                |                                                    |                                         |                        | - 10 <b>-</b>           |   | N. ST BALLER COLLARS             |                                                                                                                                                                                                                                                                                                                                                                                                                                                                                                                                                                                                                                                                                                                                                                                                                                                                                                                                                                                                                                                                                                                                                                                                                                                                                                                                                                                                                                                                                                                                                                                                                                                                                                                                                                                                                                                                                                                                                                                                                                                                                                                                                                                                                                                                                                                                                                                                                                                                                                                                                                                                                                                              |
|        |                     |                |                                                    |                                         | ( <b>8</b>             | rind Plage 📩            |   | Trees and the second             | Current, News Coll                                                                                                                                                                                                                                                                                                                                                                                                                                                                                                                                                                                                                                                                                                                                                                                                                                                                                                                                                                                                                                                                                                                                                                                                                                                                                                                                                                                                                                                                                                                                                                                                                                                                                                                                                                                                                                                                                                                                                                                                                                                                                                                                                                                                                                                                                                                                                                                                                                                                                                                                                                                                                                           |
| ri Ent | 40                  |                |                                                    |                                         |                        |                         |   | Subtry                           | 10000                                                                                                                                                                                                                                                                                                                                                                                                                                                                                                                                                                                                                                                                                                                                                                                                                                                                                                                                                                                                                                                                                                                                                                                                                                                                                                                                                                                                                                                                                                                                                                                                                                                                                                                                                                                                                                                                                                                                                                                                                                                                                                                                                                                                                                                                                                                                                                                                                                                                                                                                                                                                                                                        |
|        |                     |                | facilitate secure canno<br>anal Health Regulations |                                         | HR Notional Pocal F    | reints (NPP)            |   | Spiratera<br>Igiana<br>Induter   | 5115                                                                                                                                                                                                                                                                                                                                                                                                                                                                                                                                                                                                                                                                                                                                                                                                                                                                                                                                                                                                                                                                                                                                                                                                                                                                                                                                                                                                                                                                                                                                                                                                                                                                                                                                                                                                                                                                                                                                                                                                                                                                                                                                                                                                                                                                                                                                                                                                                                                                                                                                                                                                                                                         |
| ation  | on this site is pro | ovided by WH   | O to Notional Pocal Poir                           | nta, in confidence, as                  | specified in Article 1 | LL J of the I           |   | Things' & Might<br>About Dollars | 3                                                                                                                                                                                                                                                                                                                                                                                                                                                                                                                                                                                                                                                                                                                                                                                                                                                                                                                                                                                                                                                                                                                                                                                                                                                                                                                                                                                                                                                                                                                                                                                                                                                                                                                                                                                                                                                                                                                                                                                                                                                                                                                                                                                                                                                                                                                                                                                                                                                                                                                                                                                                                                                            |
| ant E  | Eventa              |                |                                                    |                                         |                        |                         |   | Search for a Parione<br>New      | 1 3                                                                                                                                                                                                                                                                                                                                                                                                                                                                                                                                                                                                                                                                                                                                                                                                                                                                                                                                                                                                                                                                                                                                                                                                                                                                                                                                                                                                                                                                                                                                                                                                                                                                                                                                                                                                                                                                                                                                                                                                                                                                                                                                                                                                                                                                                                                                                                                                                                                                                                                                                                                                                                                          |
|        | lists ongoing and   |                | are currently being as                             | reened against the                      | criteria for public l  | health risks            |   | 10740                            | 1. see                                                                                                                                                                                                                                                                                                                                                                                                                                                                                                                                                                                                                                                                                                                                                                                                                                                                                                                                                                                                                                                                                                                                                                                                                                                                                                                                                                                                                                                                                                                                                                                                                                                                                                                                                                                                                                                                                                                                                                                                                                                                                                                                                                                                                                                                                                                                                                                                                                                                                                                                                                                                                                                       |
|        | nt's Updated in     | k to see the c | urrent rick accessment                             | and most recent upd                     | ates for the event.    |                         |   |                                  |                                                                                                                                                                                                                                                                                                                                                                                                                                                                                                                                                                                                                                                                                                                                                                                                                                                                                                                                                                                                                                                                                                                                                                                                                                                                                                                                                                                                                                                                                                                                                                                                                                                                                                                                                                                                                                                                                                                                                                                                                                                                                                                                                                                                                                                                                                                                                                                                                                                                                                                                                                                                                                                              |
| bed    | Country             | ttezard        | Syndrome                                           | Disease                                 | Initial                | 2HR State               |   | Solaritat to Ambaman<br>Gara     | \$12.2/                                                                                                                                                                                                                                                                                                                                                                                                                                                                                                                                                                                                                                                                                                                                                                                                                                                                                                                                                                                                                                                                                                                                                                                                                                                                                                                                                                                                                                                                                                                                                                                                                                                                                                                                                                                                                                                                                                                                                                                                                                                                                                                                                                                                                                                                                                                                                                                                                                                                                                                                                                                                                                                      |
|        | Peru                | Product        |                                                    | Adverse effects of sinal vascines       | 2007/10/16             | Public Hea<br>Rick (PHR |   | iner (                           | Personal And                                                                                                                                                                                                                                                                                                                                                                                                                                                                                                                                                                                                                                                                                                                                                                                                                                                                                                                                                                                                                                                                                                                                                                                                                                                                                                                                                                                                                                                                                                                                                                                                                                                                                                                                                                                                                                                                                                                                                                                                                                                                                                                                                                                                                                                                                                                                                                                                                                                                                                                                                                                                                                                 |
| 12/117 | New Zealand         | Product        | Acute Meanalogical<br>Syndrome, unspec             | Organic solvents, other, toxic effe     | 2007/11/06             | Public Hea<br>Rick (PHR |   | 100 C                            | Coles<br>Parameter                                                                                                                                                                                                                                                                                                                                                                                                                                                                                                                                                                                                                                                                                                                                                                                                                                                                                                                                                                                                                                                                                                                                                                                                                                                                                                                                                                                                                                                                                                                                                                                                                                                                                                                                                                                                                                                                                                                                                                                                                                                                                                                                                                                                                                                                                                                                                                                                                                                                                                                                                                                                                                           |
|        |                     |                | and the second second second                       |                                         |                        |                         |   |                                  | 101000000                                                                                                                                                                                                                                                                                                                                                                                                                                                                                                                                                                                                                                                                                                                                                                                                                                                                                                                                                                                                                                                                                                                                                                                                                                                                                                                                                                                                                                                                                                                                                                                                                                                                                                                                                                                                                                                                                                                                                                                                                                                                                                                                                                                                                                                                                                                                                                                                                                                                                                                                                                                                                                                    |
| 15/80  | Austrolia           | Prockatt       | Acute Meanalogical<br>Syndreme, unspec             | Organia solvents,<br>effer, toxic effe  | 2817/11/06             | Public Hea<br>Risk (FHR |   |                                  | surrenza                                                                                                                                                                                                                                                                                                                                                                                                                                                                                                                                                                                                                                                                                                                                                                                                                                                                                                                                                                                                                                                                                                                                                                                                                                                                                                                                                                                                                                                                                                                                                                                                                                                                                                                                                                                                                                                                                                                                                                                                                                                                                                                                                                                                                                                                                                                                                                                                                                                                                                                                                                                                                                                     |
|        | Austrolia<br>Suatan | Product        | Syndreme, unspec                                   |                                         | 2007/11/06             |                         |   |                                  | National Anno 1990                                                                                                                                                                                                                                                                                                                                                                                                                                                                                                                                                                                                                                                                                                                                                                                                                                                                                                                                                                                                                                                                                                                                                                                                                                                                                                                                                                                                                                                                                                                                                                                                                                                                                                                                                                                                                                                                                                                                                                                                                                                                                                                                                                                                                                                                                                                                                                                                                                                                                                                                                                                                                                           |
|        |                     |                | Syndremo, unspec<br>Acute Haemorrhagic             | ether, toxic effe                       |                        | Risk (FHR<br>Public Hea |   |                                  | Autoriany<br>Autoriany<br>Autoriany                                                                                                                                                                                                                                                                                                                                                                                                                                                                                                                                                                                                                                                                                                                                                                                                                                                                                                                                                                                                                                                                                                                                                                                                                                                                                                                                                                                                                                                                                                                                                                                                                                                                                                                                                                                                                                                                                                                                                                                                                                                                                                                                                                                                                                                                                                                                                                                                                                                                                                                                                                                                                          |
| 11/31  | Sudan               | Infectious     | Syndremo, unspec<br>Acute Haemorrhagic             | effier, toxic effe<br>Rift Valley Fever | 2007/10/17             | Risk (FHR<br>Public Hea | 4 |                                  | Salarianen<br>Resources<br>Resultation<br>Resultation<br>Resultation<br>Resultation<br>Resultation<br>Resultation<br>Resultation<br>Resultation<br>Resultation<br>Resultation<br>Resultation<br>Resultation<br>Resultation<br>Resultation<br>Resultation<br>Resultation<br>Resultation<br>Resultation<br>Resultation<br>Resultation<br>Resultation<br>Resultation<br>Resultation<br>Resultation<br>Resultation<br>Resultation<br>Resultation<br>Resultation<br>Resultation<br>Resultation<br>Resultation<br>Resultation<br>Resultation<br>Resultation<br>Resultation<br>Resultation<br>Resultation<br>Resultation<br>Resultation<br>Resultation<br>Resultation<br>Resultation<br>Resultation<br>Resultation<br>Resultation<br>Resultation<br>Resultation<br>Resultation<br>Resultation<br>Resultation<br>Resultation<br>Resultation<br>Resultation<br>Resultation<br>Resultation<br>Resultation<br>Resultation<br>Resultation<br>Resultation<br>Resultation<br>Resultation<br>Resultation<br>Resultation<br>Resultation<br>Resultation<br>Resultation<br>Resultation<br>Resultation<br>Resultation<br>Resultation<br>Resultation<br>Resultation<br>Resultation<br>Resultation<br>Resultation<br>Resultation<br>Resultation<br>Resultation<br>Resultation<br>Resultation<br>Resultation<br>Resultation<br>Resultation<br>Resultation<br>Resultation<br>Resultation<br>Resultation<br>Resultation<br>Resultation<br>Resultation<br>Resultation<br>Resultation<br>Resultation<br>Resultation<br>Resultation<br>Resultation<br>Resultation<br>Resultation<br>Resultation<br>Resultation<br>Resultation<br>Resultation<br>Resultation<br>Resultation<br>Resultation<br>Resultation<br>Resultation<br>Resultation<br>Resultation<br>Resultation<br>Resultation<br>Resultation<br>Resultation<br>Resultation<br>Resultation<br>Resultation<br>Resultation<br>Resultation<br>Resultation<br>Resultation<br>Resultation<br>Resultation<br>Resultation<br>Resultation<br>Resultation<br>Resultation<br>Resultation<br>Resultation<br>Resultation<br>Resultation<br>Resultation<br>Resultation<br>Resultation<br>Resultation<br>Resultation<br>Resultation<br>Resultation<br>Resultation<br>Resultation<br>Resultation<br>Resultation<br>Resultation<br>Resultation<br>Resultation<br>Resultation<br>Resultation<br>Resultation<br>Resultation<br>Resultation<br>Resultation<br>Resultation<br>Resultation<br>Resultation<br>Resultation<br>Resultation<br>Resultation<br>Resultation<br>Resultation<br>Resultation<br>Resultation<br>Resultation<br>Resultation<br>Resultation<br>Resultation<br>Resultation<br>Resultation<br>Resultation<br>Resultation<br>Resultati |

## The IHR National Focal Point - NFP

20, AVENUE APPIA – CH-1211 GENEVA 27 – SWITZERLAND – TEL CENTRAL +41 22 791 2111 – FAX CENTRAL +41 22 791 3111 – WWW.WHO.INT