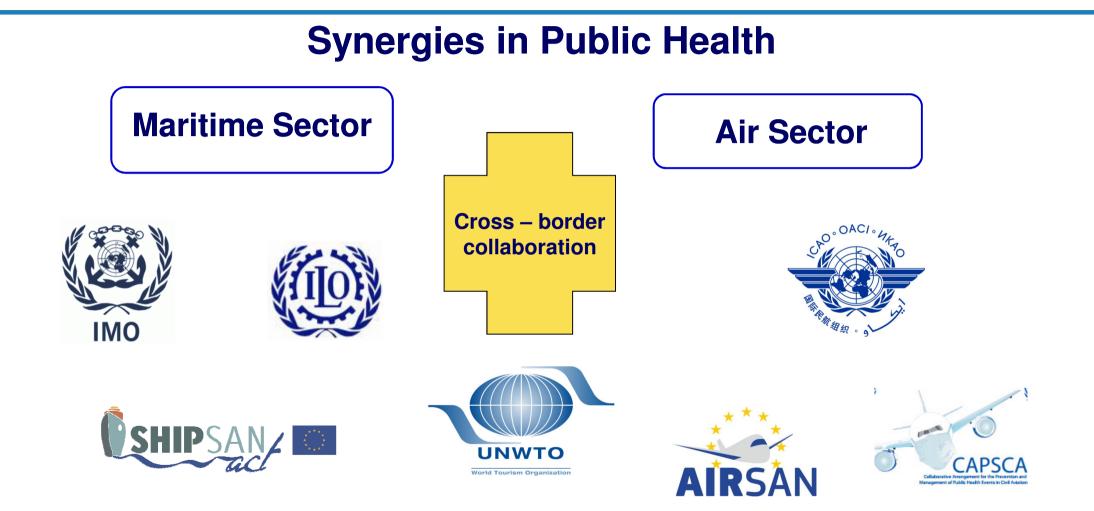

### **Collaborations in Travel and Transport**

### WHO Support for Strengthening Public Health Capacity at Points of Entry - POE

Provide technical support and advice for building capacities for prevention, early detection, and control of public health risks Support preparedness capacity development for event management and emergency response **Provide WHO Certification for IHR of** capacities at airports and ports Foster international collaboration in a multisectoral approach