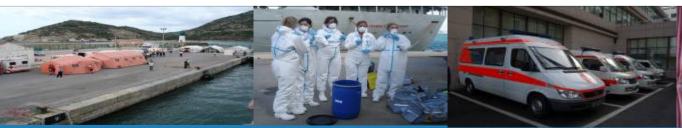

# **Examples of WHO support for Ebola**

- Publications and technical guidelines (e.g. travel documents)
  - Ebola event management at points of entry; interim guidance
  - Travel and transport risk assessment; guidance for public health authorities and transport sector
- Training
  - Gain access to training resources produced by WHO and partners
- Response
  - Situation reports, regularly updated and shared
  - When an outbreak is detected WHO responds by supporting surveillance, community engagement, case management, laboratory services, contact tracing, infection control, logistical support and training and assistance with safe burial practices.
- Preparedness
  - Assessment preparedness missions to countries, affected or at-risk affected countries
- Research and development
  - Supporting vaccine trials with partner countries and agencies