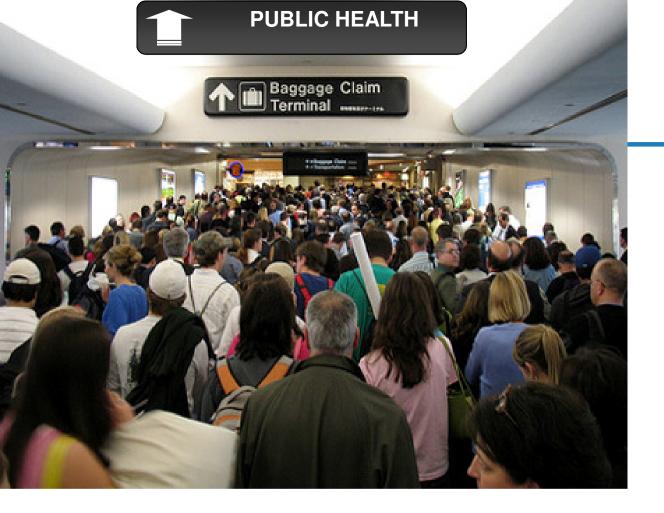

### **IHR at Points of Entry**

Main Goals

Protect the health of travellers and population and avoidreduce spread of disease

Keep airports, ports and ground crossings terminals running and aircrafts, ships and ground vehicles operating in a sanitary condition and free of sources of infection and contamination, as far as practicable.

Capacity in place for detection, containment at source and to respond to emergency and implement public health recommendations, limiting unnecessary health-based restrictions on trade and travel.

World Health Organization

# IHR implementation at ports, airports and ground crossings