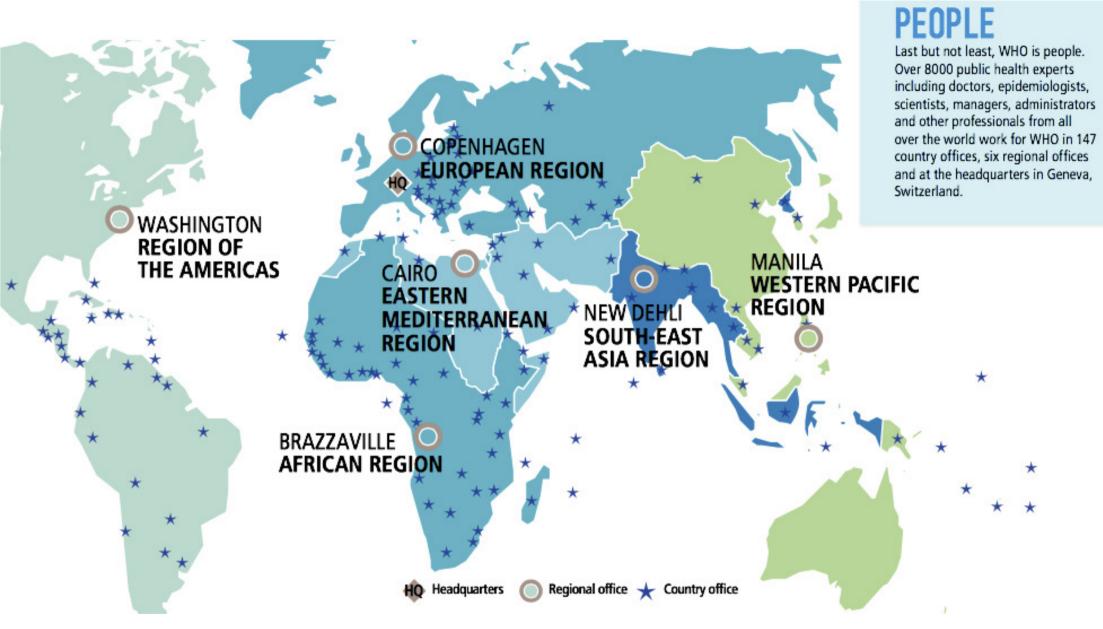

ent and Maintenance (CAD) Ports, Airports and Ground





# **Objectives**

- Overview of WHO
- Introduction to the International Health Regulations
- IHR(2005) and Points of Entry
- WHO and the Ebola virus disease outbreak



# The World Health Organization (WHO)

- WHO is the directing and coordinating authority on international health within the United Nations' system.
- WHO experts produce health guidelines and standards, and help countries to address public health issues.
- WHO also supports and promotes health research. Through WHO, governments can jointly tackle global health problems and improve people's well-being.
- WHO and its Member States work with many partners, including UN agencies, donors, nongovernmental organizations, WHO collaborating centres and the private sector.





### WHO Headquarters, Regional and Country Offices



World Health Organization

# **International Health Regulations (2005)**





# International Health Regulations IHR (2005)

- Negotiated by WHO's Member States, the IHR establish rules that countries must follow to identify disease outbreaks and stop them from spreading.
- In 2005, the IHR were expanded to cover new diseases such as SARS, and new strains of influenza, along with established diseases such as polio.
- Coming into force June 2007, the revised IHR ask countries to build up their capacity to prevent, protect against and control disease outbreaks. The new rules also give WHO a more direct role in investigating and stopping outbreaks.
- WHO is working closely with countries to ensure they have the skills and people in place