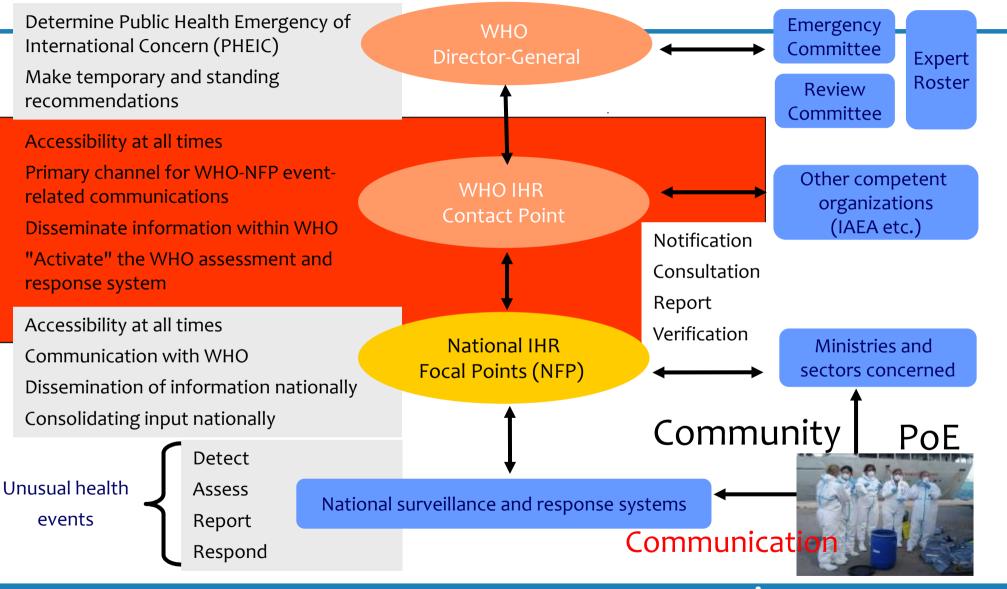

# Key Features of IHR (2005)

- Each State Party will designate or establish a National Focal Point (NFP), accessible at all times to communicate with WHO IHR contact points (Article 4)
- Prescribing a protocol for determining a public health emergency of international concern (PHEIC) including establishing an *Emergency Committee* to advise on *temporary measures*. (Article 12)
- Cooperation of WHO with intergovernmental organizations and international bodies (Article 14)

## The IHR National Focal Point - NFP

20, AVENUE APPIA – CH-1211 GENEVA 27 – SWITZERLAND – TEL CENTRAL +41 22 791 2111 – FAX CENTRAL +41 22 791 3111 – WWW.WHO.INT

### NFP is an institution, rather than an individual

# NFP is in charge for urgent IHR communications with WHO and for sharing information with all relevant sectors in their country

World Health Organization