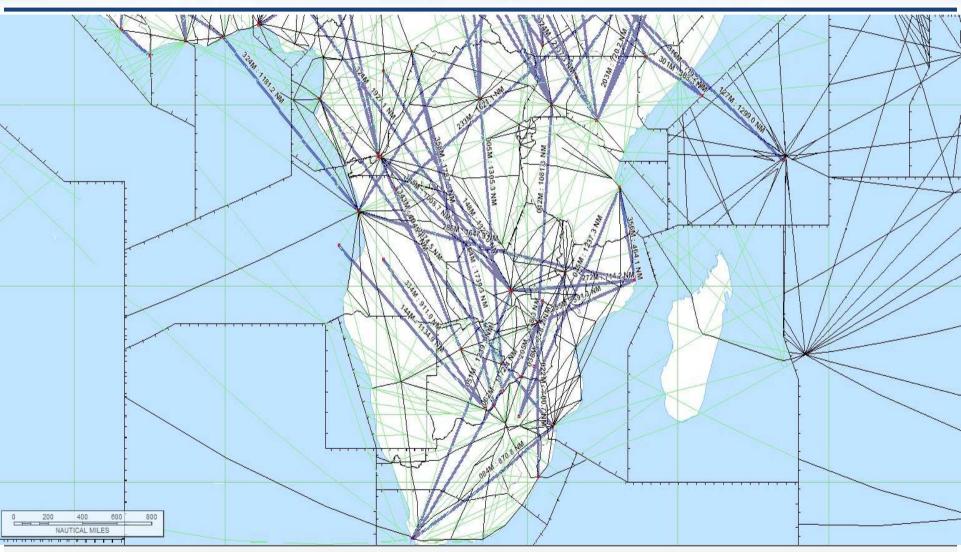

| RNAV/RNP SID       | RNAV/RNP STAR  | DOMESTIC AIRPORTS | TOTAL NO OF RIARYS | TOTAL NO OF INST | APCH            | TOTAL NO OF RNAV | RNAV/RNP SID       | RNAV/RNP STAR  |                  |

### **En-route progress**



- Over 80 trajectories facilitated by ICAO and IATA (and member airlines) agreed since 2010
  - Most implemented
  - Challenges include
    - Differences in coordinates of same way point at FIR boundaries, jagged segment
    - Lack of confidence, lack of training, preference of starburst route system
    - Limitations in understanding: on issues like PBN itself, safety assessments and regulatory implications
- Now working on tracks to facilitate flexibility and provide transition to UPR/Free routing

### **En-route progress**





### **En-route progress**





28 March 2014

Page 14

### Conclusion



- Nearly 7 years since 36th Assembly Session
- No more than 14 States have developed national PBN implementation plans
- Of the 14, most are without implementation <u>action</u> plans which form part of corporate plans, and/or plans are not part of corporate perfmance
- Despite support provided by IATA and member airlines, implementation targets far from being met
- Bottom line Lots of ground to cover