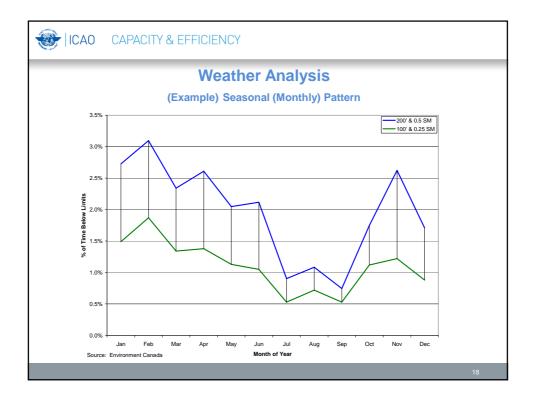

| DADI   🥸 | CAPACITY &                          | EFFICIENCY | ,              |                  |                |                  |
|----------|-------------------------------------|------------|----------------|------------------|----------------|------------------|
| N        | /eather                             | Summ       | ary — A        | Airport          | Usabil         | ity              |
|          |                                     |            | Non-RNA        | V Aircraft       | RNAV           | Aircraft         |
| Runway   | IAP                                 | Limits     | Base<br>Case 1 | Next Best<br>IAP | Base<br>Case 2 | Next Best<br>IAP |
|          | ILS                                 | 200/0.5    | Х              |