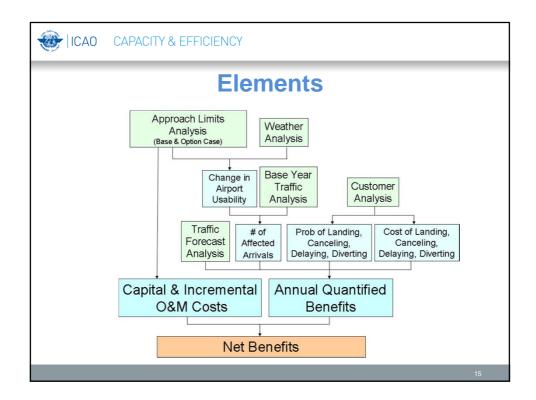

| DADI   🥸 | CAPACITY &                          | EFFICIENCY | ,              |                  |                |                  |
|----------|-------------------------------------|------------|----------------|------------------|----------------|------------------|
| N        | /eather                             | Summ       | ary — A        | Airport          | Usabil         | ity              |
|          |                                     |            | Non-RNA        | V Aircraft       | RNAV           | Aircraft         |
| Runway   | IAP                                 | Limits     | Base<br>Case 1 | Next Best<br>IAP | Base<br>Case 2 | Next Best<br>IAP |
|          | ILS                                 | 200/0.5    | Х              |