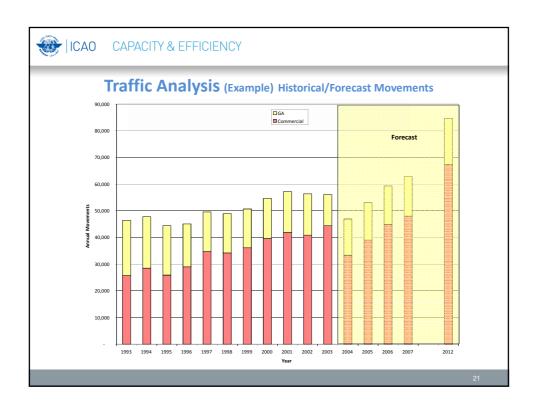

| DADI   🥸 | CAPACITY &                          | EFFICIENCY | ,              |                  |                |                  |
|----------|-------------------------------------|------------|----------------|------------------|----------------|------------------|
| N        | /eather                             | Summ       | ary — A        | Airport          | Usabil         | ity              |
|          |                                     |            | Non-RNA        | V Aircraft       | RNAV           | Aircraft         |
| Runway   | IAP                                 | Limits     | Base<br>Case 1 | Next Best<br>IAP | Base<br>Case 2 | Next Best<br>IAP |
|          | ILS                                 | 200/0.5    | Х              |