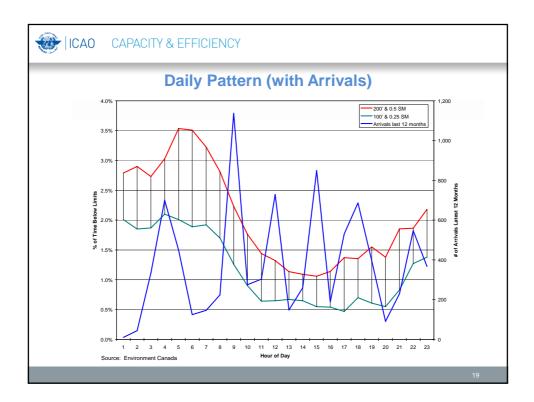

| DADI   🥸 | CAPACITY &                          | EFFICIENCY | ,              |                  |                |                  |
|----------|-------------------------------------|------------|----------------|------------------|----------------|------------------|
| N        | /eather                             | Summ       | ary — A        | Airport          | Usabil         | ity              |
|          |                                     |            | Non-RNA        | V Aircraft       | RNAV           | Aircraft         |
| Runway   | IAP                                 | Limits     | Base<br>Case 1 | Next Best<br>IAP | Base<br>Case 2 | Next Best<br>IAP |
|          | ILS                                 | 200/0.5    | Х              |