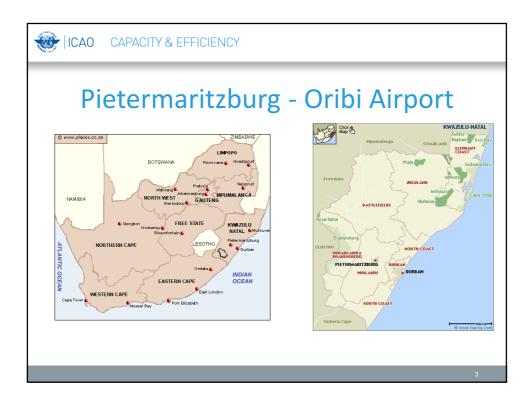

| DADI   🥸 | CAPACITY &                          | EFFICIENCY | ,              |                  |                |                  |
|----------|-------------------------------------|------------|----------------|------------------|----------------|------------------|
| N        | /eather                             | Summ       | ary — A        | Airport          | Usabil         | ity              |
|          |                                     |            | Non-RNA        | V Aircraft       | RNAV           | Aircraft         |
| Runway   | IAP                                 | Limits     | Base<br>Case 1 | Next Best<br>IAP | Base<br>Case 2 | Next Best<br>IAP |
|          | ILS                                 | 200/0.5