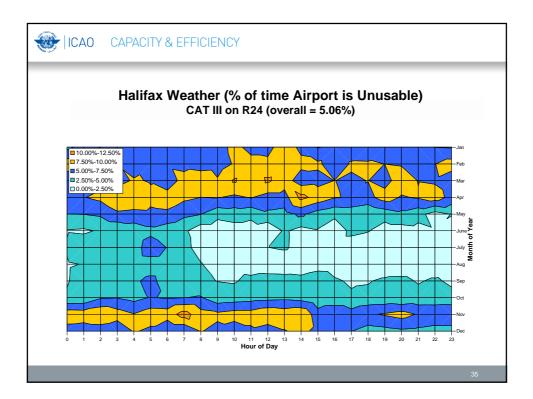

|                             |            |       |       | b     | y M   | ontl  | า     |       |       |       |       |       |         |
|-----------------------------|------------|-------|-------|-------|-------|-------|-------|-------|-------|-------|-------|-------|---------|
|                             | ,<br>MONTH |       |       |       |       |       |       |       |       |       |       | 1     |         |
| Airport Unusability         | JAN        | FEB   | MAR   | APR   | MAY   | JUN   | JULY  | AUG   | SEP   | OCT   | NOV   | DEC   | Overall |
| BASE CASE                   | 2.4%       | 3.5%  | 3.4%  | 2.5%  | 1.9%  | 0.8%  | 0.7%  | 0.6%  | 0.6%  | 1.2%  | 2.9%  | 2.3%  | 1.92%   |
| OPTION (non-RNAV Aircraft)  | 3.6%       | 6.2%  | 6.1%  | 4.8%  | 3.6%  | 1.9%  | 1.0%  | 1.2%  | 1.2%  | 2.4%  | 5.5%  | 4.1%  | 3.46%   |
| OPTION (RNAV Aircraft)      | 2.3%       | 3.4%  | 3.2%  | 2.3%  | 1.8%  | 0.7%  | 0.7%  | 0.6%  | 0.5%  | 1.2%  | 2.8%  | 2.1%  | 1.80%   |
| Usability Impact            |            |       |       |       |       |       |       |       |       |       |       |       |         |
| OPTION (non-RNAV Aircraft)  | -1.2%      | -2.6% | -2.7% | -2.2% | -1.7% | -1.1% | -0.3% | -0.6% | -0.6% | -1.2% | -2.5% | -1.8% | -1.54%  |
| OPTION (RNAV Aircraft)      | 0.1%       | 0.1%  | 0.2%  | 0.2%  | 0.1%  | 0.1%  | 0.0%  | 0.0%  | 0.1%  | 0.1%  | 0.1%  | 0.2%  | 0.12%   |
| stimated Impacted Arrivals  |            |       |       |       |       |       |       |       |       |       |       |       |         |
| IFR Capable Arrivals (2008) | 308        | 346   | 363   | 276   | 337   | 370   | 436   | 312   | 329   | 318   | 299   | 301   | 3,995   |
| OPTION (non-RNAV Aircraft)  |            | 9     | 10    | 6     | 6     | 4     | 1     | 2     | 2     | 4     | 8     | 5     | 60      |
| OPTION (RNAV Aircraft)      | 0          | 0     | -1    | 0     | 0     | 0     | 0     | 0     | 0     | 0     | 0     | -1    | -5      |