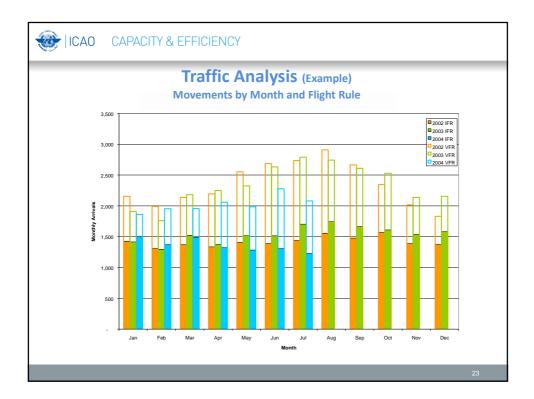

|                             |            |       |       | b     | y M   | ontl  | า     |       |       |       |       |       |         |
|-----------------------------|------------|-------|-------|-------|-------|-------|-------|-------|-------|-------|-------|-------|---------|
|                             | ,<br>MONTH |       |       |       |       |       |       |       |       |       |       | 1     |         |
| Airport Unusability         | JAN        | FEB   | MAR   | APR   | MAY   | JUN   | JULY  | AUG   | SEP   | OCT   | NOV   | DEC   | Overall |
| BASE CASE                   | 2.4%       | 3.5%  | 3.4%  | 2.5%  | 1.9%  | 0.8%  | 0.7%  | 0.6%  | 0.6%  | 1.2%  | 2.9%  | 2.3%  | 1.92%   |
| OPTION (non-RNAV Aircraft)  | 3.6%       | 6.2%  | 6.1%  | 4.8%  | 3.6%  | 1.9%  | 1.0%  | 1.2%  | 1.2%  | 2.4%  | 5.5%  | 4.1%  | 3.46%   |
| OPTION (RNAV Aircraft)      | 2.3%       | 3.4%  | 3.2%  | 2.3%  | 1.8%  | 0.7%  | 0.7%  | 0.6%  | 0.5%  | 1.2%  | 2.8%  | 2.1%  | 1.80%   |
| Usability Impact            |            |       |       |       |       |       |       |       |       |       |       |       |         |
| OPTION (non-RNAV Aircraft)  | -1.2%      | -2.6% | -2.7% | -2.2% | -1.7% | -1.1% | -0.3% | -0.6% | -0.6% | -1.2% | -2.5% | -1.8% | -1.54%  |
| OPTION (RNAV Aircraft)      | 0.1%       | 0.1%  | 0.2%  | 0.2%  | 0.1%  | 0.1%  | 0.0%  | 0.0%  | 0.1%  | 0.1%  | 0.1%  | 0.2%  | 0.12%   |
| stimated Impacted Arrivals  |            |       |       |       |       |       |       |       |       |       |       |       |         |
| IFR Capable Arrivals (2008) | 308        | 346   | 363   | 276   | 337   | 370   | 436   | 312   | 329   | 318   | 299   | 301   | 3,995   |
| OPTION (non-RNAV Aircraft)  |            | 9     | 10    | 6     | 6     | 4     | 1     | 2     | 2     | 4     | 8     | 5     | 60      |
| OPTION (RNAV Aircraft)      | 0          | 0     | -1    | 0     | 0     | 0     | 0     | 0     | 0     | 0     | 0     | -1    | -5      |