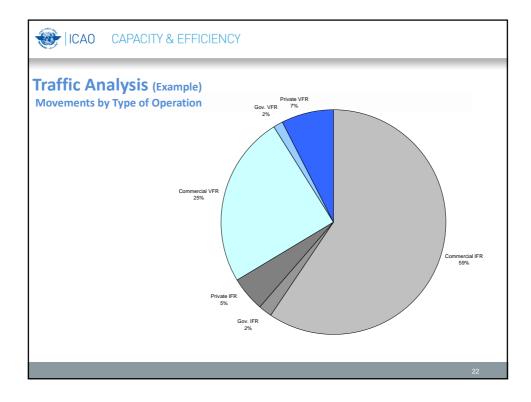

| DADI   🥸 | CAPACITY &                          | EFFICIENCY | ,              |                  |                |                  |
|----------|-------------------------------------|------------|----------------|------------------|----------------|------------------|
| N        | /eather                             | Summ       | ary — A        | Airport          | Usabil         | ity              |
|          |                                     |            | Non-RNA        | V Aircraft       | RNAV           | Aircraft         |
| Runway   | IAP                                 | Limits     | Base<br>Case 1 | Next Best<br>IAP | Base<br>Case 2 | Next Best<br>IAP |
|          | ILS                                 | 200/0.5    | Х              |                  | Х              |                  |
| 5        | NDB                                 | 500/1.0    |                | Х                |                |                  |
|          | LPV (NEW)                           | 200/0.5    |                |                  |                | Х                |
|          | LOC(BC)                             | 400/1.25   | Х              |                  | Х              |                  |
| 23       | VOR                                 | 400/1.25   |                | Х                |                |                  |
|          | LPV (NEW)                           | 200/0.5    |                |                  |                | Х                |
|          | % UNI                               | JSABILITY  | 1.92%          | 3.46%            | 1.92%          | 1.80%            |
| (        | CHANGE IN U                         | JSABILITY  |                | -1.54%           |                | 0.12%            |
|          | ling Limits are n<br>umes LPV minir | •          |                |                  | inway          |                  |