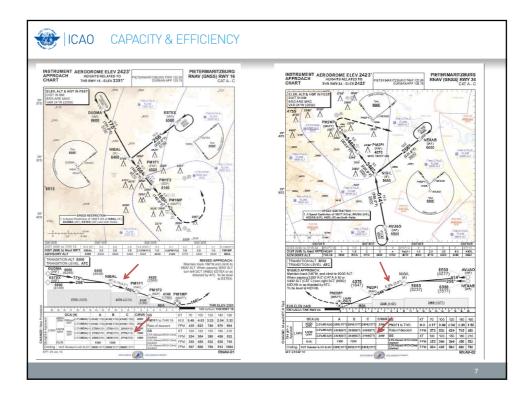

| DADI   🥸 | CAPACITY &                          | EFFICIENCY | ,              |                  |                |                  |
|----------|-------------------------------------|------------|----------------|------------------|----------------|------------------|
| N        | /eather                             | Summ       | ary — A        | Airport          | Usabil         | ity              |
|          |                                     |            | Non-RNA        | V Aircraft       | RNAV           | Aircraft         |
| Runway   | IAP                                 | Limits     | Base<br>Case 1 | Next Best<br>IAP | Base<br>Case 2 | Next Best<br>IAP |
|          | ILS                                 | 200/0.5    | Х