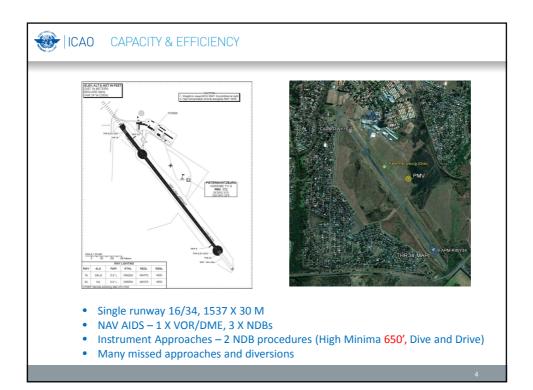

| DADI   🥸 | CAPACITY &                          | EFFICIENCY | ,              |                  |                |                  |
|----------|-------------------------------------|------------|----------------|------------------|----------------|------------------|
| N        | /eather                             | Summ       | ary — A        | Airport          | Usabil         | ity              |
|          |                                     |            | Non-RNA        | V Aircraft       | RNAV           | Aircraft         |
| Runway   | IAP                                 | Limits     | Base<br>Case 1 | Next Best<br>IAP | Base<br>Case 2 | Next Best<br>IAP |
|          | ILS                                 | 200/0.5    |