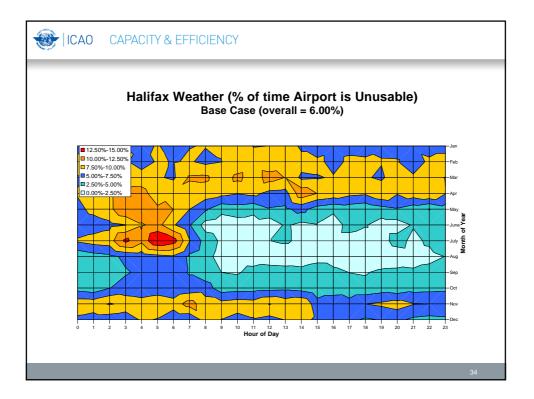

|                             |            |       |       | b     | y M   | ontl  | า     |       |       |       |       |       |         |
|-----------------------------|------------|-------|-------|-------|-------|-------|-------|-------|-------|-------|-------|-------|---------|
|                             | ,<br>MONTH |       |       |       |       |       |       |       |       |       |       | 1     |         |
| Airport Unusability         | JAN        | FEB   | MAR   | APR   | MAY   | JUN   | JULY  | AUG   | SEP   | OCT   | NOV   | DEC   | Overall |
| BASE CASE                   | 2.4%       | 3.5%  | 3.4%  | 2.5%  | 1.9%  | 0.8%  | 0.7%  | 0.6%  | 0.6%  | 1.2%  | 2.9%  | 2.3%  | 1.92%   |
| OPTION (non-RNAV Aircraft)  | 3.6%       | 6.2%  | 6.1%  | 4.8%  | 3.6%  | 1.9%  | 1.0%  | 1.2%  | 1.2%  | 2.4%  | 5.5%  | 4.1%  | 3.46%   |
| OPTION (RNAV Aircraft)      | 2.3%       | 3.4%  | 3.2%  | 2.3%  | 1.8%  | 0.7%  | 0.7%  | 0.6%  | 0.5%  | 1.2%  | 2.8%  | 2.1%  | 1.80%   |
| Usability Impact            |            |       |       |       |       |       |       |       |       |       |       |       |         |
| OPTION (non-RNAV Aircraft)  | -1.2%      | -2.6% | -2.7% | -2.2% | -1.7% | -1.1% | -0.3% | -0.6% | -0.6% | -1.2% | -2.5% | -1.8% | -1.54%  |
| OPTION (RNAV Aircraft)      | 0.1%       | 0.1%  | 0.2%  | 0.2%  | 0.1%  | 0.1%  | 0.0%  | 0.0%  | 0.1%  | 0.1%  | 0.1%  | 0.2%  | 0.12%   |
| stimated Impacted Arrivals  |            |       |       |       |       |       |       |       |       |       |       |       |         |
| IFR Capable Arrivals (2008) | 308        | 346   | 363   | 276   | 337   | 370   | 436   | 312   | 329   | 318   | 299   | 301   | 3,995   |
| OPTION (non-RNAV Aircraft)  |            | 9     | 10    | 6     | 6     | 4     | 1     | 2     | 2     | 4     | 8     | 5     | 60      |
| OPTION (RNAV Aircraft)      | 0          | 0     | -1    | 0     | 0     | 0     | 0     | 0     | 0     | 0     | 0     | -1    | -5      |