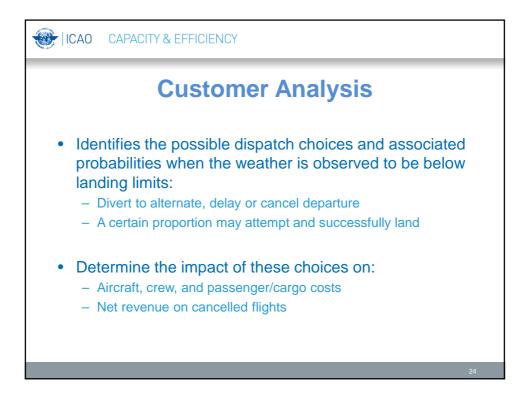

| DADI   🥸 | CAPACITY &                          | EFFICIENCY | ,              |                  |                |                  |
|----------|-------------------------------------|------------|----------------|------------------|----------------|------------------|
| N        | /eather                             | Summ       | ary — A        | Airport          | Usabil         | ity              |
|          |                                     |            | Non-RNA        | V Aircraft       | RNAV           | Aircraft         |
| Runway   | IAP                                 | Limits     | Base<br>Case 1 | Next Best<br>IAP | Base<br>Case 2 | Next Best<br>IAP |
|          | ILS                                 | 200/0.5    | Х              |                  | Х