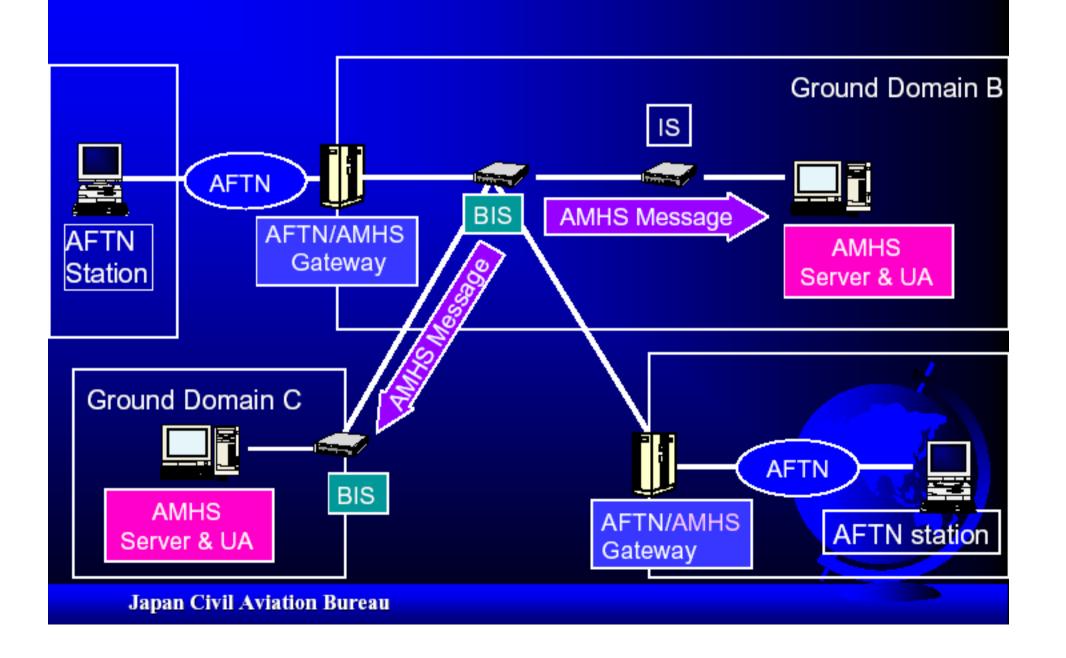

essaging among Servers



#### AMHS and ATN Internetwork



#### **Inter-Domain Connection**



#### AMHS User-to-AMHS User



# AMHS User-to-AFTN User via AFTN/AMHS Gateway



## AFTN User-to- AFTN User via AFTN/AMHS Gateway and ATN Domains



#### **AFTN Service to ATN/AMHS Service**



ATN

AFTN messaging services



AMHS messaging services

Extended Service
e.g. AIS Messaging,
Weather
(to be defined)

## **AFTN/AMHS** Gateway

- ◆ Allow Transition from AFTN to ATN
- ◆ AFTN and ATN/AMHS co-existence
- ◆ AFTN/AMHS gateway: AFTN messages are converted to ATSMHS messages,or vice versa. It provides inter-working between AFTN and ATN at the message level.

## **AFTN/AMHS Gateways (continued)**



Japan Civil Aviation Bureau

## Some Examples of AMHS Messaging



#### AMHS User-to-AMHS User



#### AMHS User-to-AFTN User



#### AFTN User-to-AFTN User





#### International Civil Aviation Organization

## Questions?



International Civil Aviation Organization

# Thank you