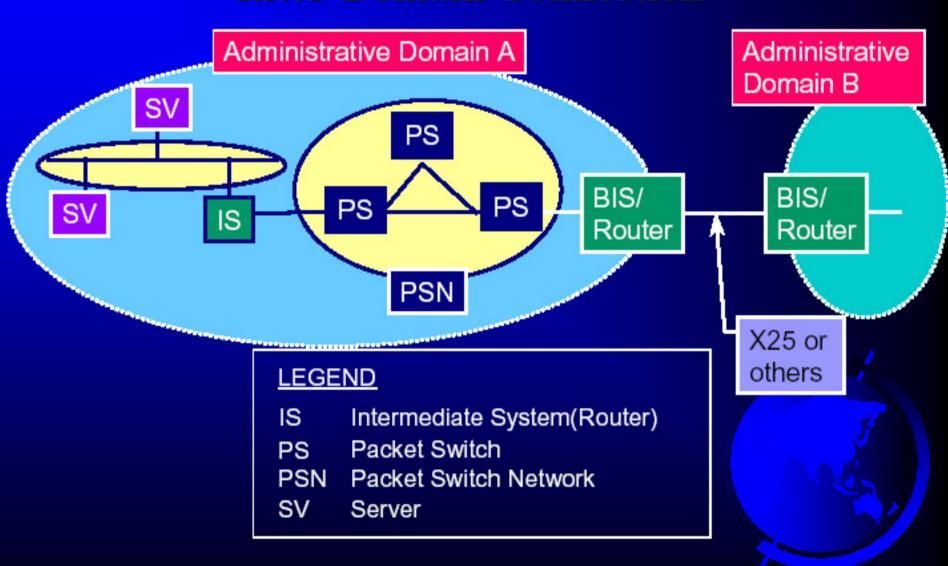

hancements

## **AMHS** Requirements

- ◆ Provide a messaging service over the ATN
- → Deliver a level of service at least equivalent to the that of the AFTN
- ◆ Allow transition from AFTN to ATN
  - AMHS users to/from AMHS users
  - AMHS users to/from AFTN users
  - AFTN users to/from AFTN users via ATN



Gateway between AMHS and AFTN



## Messaging among Servers



## **AMHS** Requirements

- ◆ Provide a messaging service over the ATN
- → Deliver a level of service at least equivalent to the that of the AFTN
- ◆ Allow transition from AFTN to ATN
  - AMHS users to/from AMHS users
  - AMHS users to/from AFTN users
  - AFTN users to/from AFTN users via ATN



Gateway between AMHS and AFTN



## Messaging among Servers



#### AMHS and ATN Internetwork



#### **Inter-Domain Connection**



#### AMHS User-to-AMHS User



# AMHS User-to-AFTN User via AFTN/AMHS Gateway



## AFTN User-to- AFTN User via AFTN/AMHS Gateway and ATN Domains



#### **AFTN Service to ATN/AMHS Service**



ATN

AFTN messaging services



AMHS messaging services

Extended Service
e.g. AIS Messaging,
Weather
(to be defined)

## **AFTN/AMHS** Gateway

- ◆ Allow Transition from AFTN to ATN
- ◆ AFTN and ATN/AMHS co-existence
- ◆ AFTN/AMHS gateway: AFTN messages are converted to ATSMHS messages,or vice versa. It provides inter-working between AFTN and ATN at the message level.

## **AFTN/AMHS Gateways (continued)**



Japan Civil Aviation Bureau

## Some Examples of AMHS Messaging



#### AMHS User-to-AMHS User



#### AMHS User-to-AFTN User



#### AFTN User-to-AFTN User





#### International Civil Avi