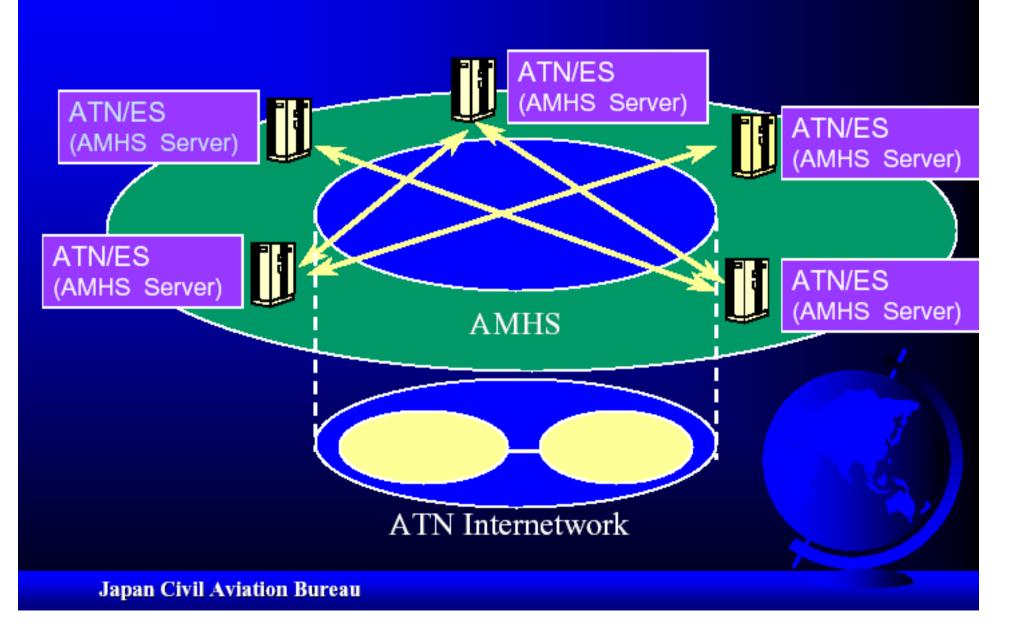

rvices,
   System Management etc. Enhancements

## **AMHS** Requirements

- ◆ Provide a messaging service over the ATN
- → Deliver a level of service at least equivalent to the that of the AFTN
- ◆ Allow transition from AFTN to ATN
  - AMHS users to/from AMHS users
  - AMHS users to/from AFTN users
  - AFTN users to/from AFTN users via ATN



Gateway between AMHS and AFTN



## Messaging among Servers



## **AMHS** Requirements

- ◆ Provide a messaging service over the ATN
- → Deliver a level of service at least equivalent to the that of the AFTN
- ◆ Allow transition from AFTN to ATN
  - AMHS users to/from AMHS users
  - AMHS users to/from AFTN users
  - AFTN users to/from AFTN users via ATN



Gateway between AMHS and AFTN



## Messaging among Servers



#### AMHS and ATN Internetwork



#### **Inter-Domain Connection**



#### AMHS User-to-AMHS User



# AMHS User-to-AFTN User via AFTN/AMHS Gateway



## AFTN User-to- AFTN User via AFTN/AMHS Gateway and ATN Domains



#### **AFTN Service to ATN/AMHS Service**



ATN

AFTN messaging services



AMHS messaging services

Extended Service
e.g. AIS Messaging,
Weather
(to be defined)

## **AFTN/AMHS** Gateway

- ◆ Allow Transition from AFTN to ATN
- ◆ AFTN and ATN/AMHS co-existence
- ◆ AFTN/AMHS gateway: AFTN messages are converted to ATSMHS messages,or vice versa. It provides inter-working between AFTN and ATN at the message level.

## **AFTN/AMHS Gateways (continued)**



Japan Civil Aviation Bureau

## Some Examples of AMHS Messaging



#### AMHS User-to-AMHS User



#### AMHS User-to-AFTN User



#### AFTN User-to-AFTN Us