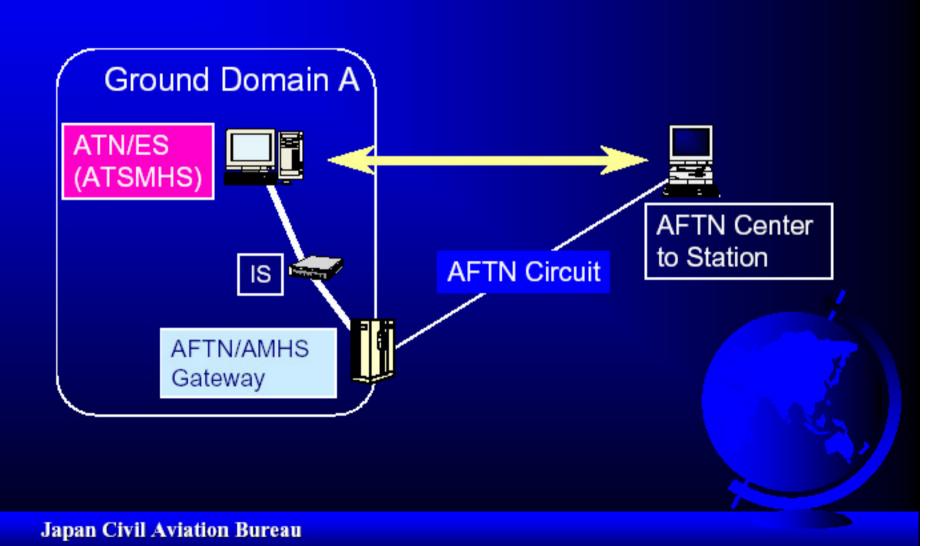

## **AFTN/AMHS** Gateway

- ◆ Allow Transition from AFTN to ATN
- ◆ AFTN and ATN/AMHS co-existence
- ◆ AFTN/AMHS gateway: AFTN messages are converted to ATSMHS messages,or vice versa. It provides inter-working between AFTN and ATN at the message level.

## **AFTN/AMHS Gateways (continued)**

Japan Civil Aviation Bureau