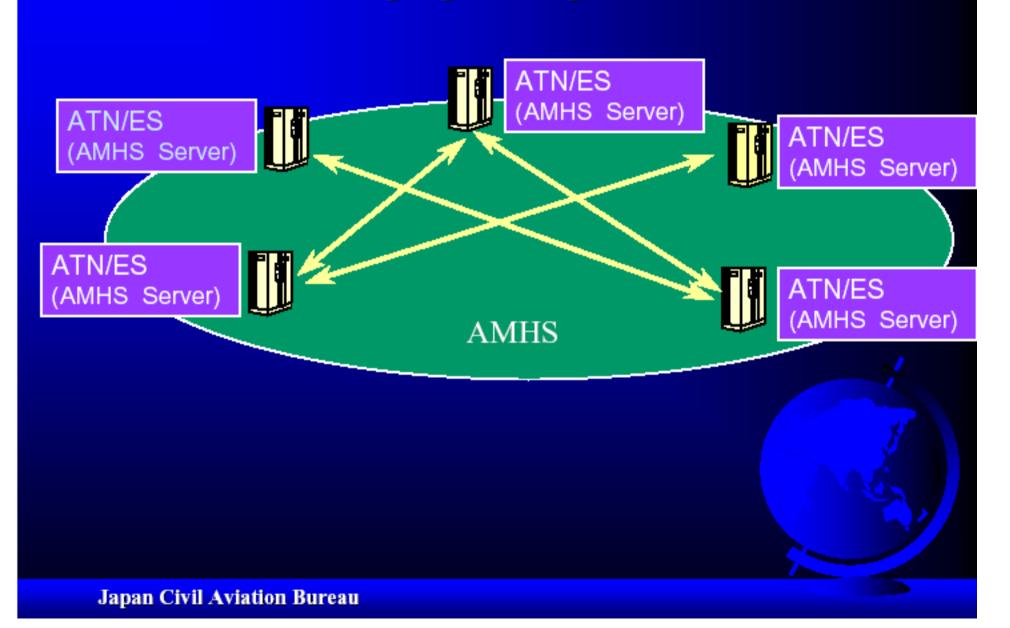

## Messaging among Servers

## **AFTN/AMHS Gateways (continued)**

Japan Civil Aviation Bureau