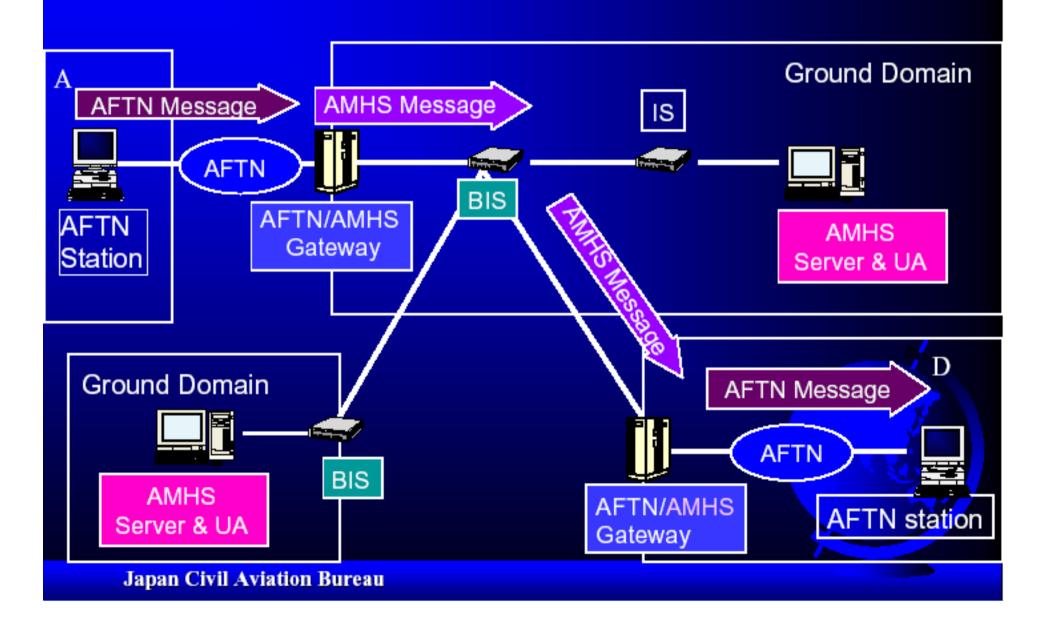

## AFTN User-to- AFTN User via AFTN/AMHS Gateway and ATN Domains

#### AFTN User-to-AFTN User