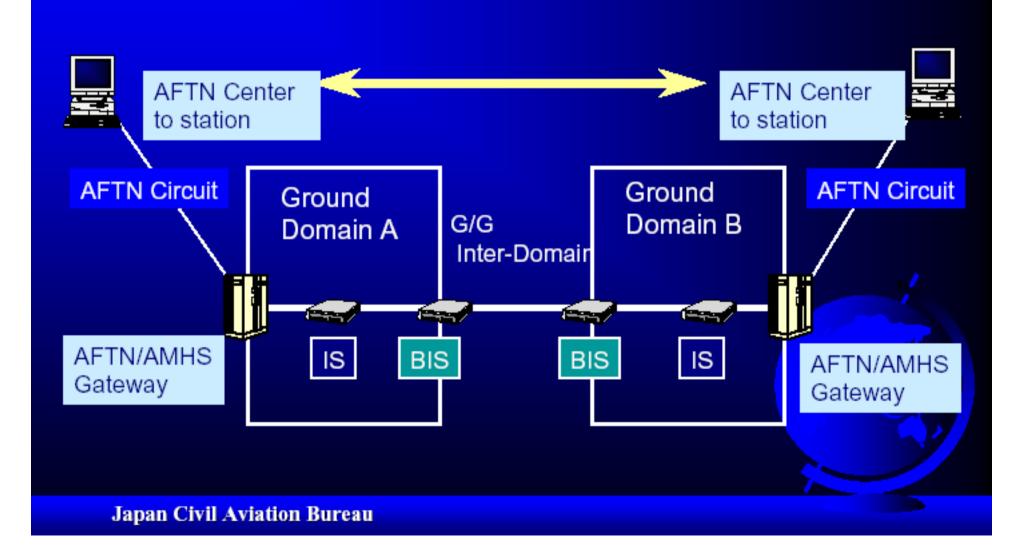

the AFTN
- ◆ Allow transition from AFTN to ATN
  - AMHS users to/from AMHS users
  - AMHS users to/from AFTN users
  - AFTN users to/from AFTN users via ATN



Gateway between AMHS and AFTN



## Messaging among Servers



## **AMHS** Requirements

- ◆ Provide a messaging service over the ATN
- → Deliver a level of service at least equivalent to the that of the AFTN
- ◆ Allow transition from AFTN to ATN
  - AMHS users to/from AMHS users
  - AMHS users to/from AFTN users
  - AFTN users to/from AFTN users via ATN



Gateway between AMHS and AFTN



## Messaging among Servers



#### AMHS and ATN Internetwork



#### **Inter-Domain Connection**



#### AMHS User-to-AMHS User



# AMHS User-to-AFTN User via AFTN/AMHS Gateway



## AFTN User-to- AFTN User via AFTN/AMHS Gateway and ATN Domains



#### **AFTN Service to ATN/AMHS Service**



ATN

AFTN messaging services



AMHS messaging services

Extended Service
e.g. AIS Messaging,
Weather
(to be defined)

## **AFTN/AMHS** Gateway

- ◆ Allow Transition from AFTN to ATN
- ◆ AFTN and ATN/AMHS co-existence
- ◆ AFTN/AMHS gateway: AFTN messages are converted to ATSMHS messages,or vice versa. It provides inter-working between AFTN and ATN at the message level.

## **AFTN/AMHS Gateways (continued)**



Japan Civil Aviation Bureau

## Some Examples of AMHS Messaging



#### AMHS User-to-AMHS User



#### AMHS User-to-AFTN User



#### AFTN User-to-AFTN User





#### International Civil Aviation Organization

## Questions?



International Civil Aviation Organization

# Thank you