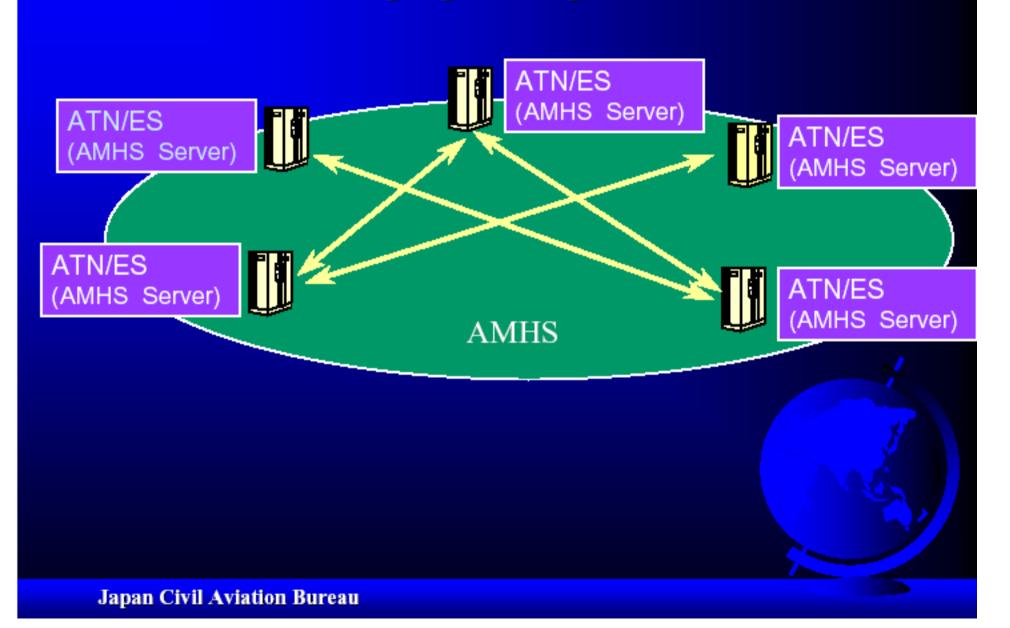

ed Service; Security, Directory Services,
   System Management etc. Enhancements

## **AMHS** Requirements

- ◆ Provide a messaging service over the ATN
- → Deliver a level of service at least equivalent to the that of the AFTN
- ◆ Allow transition from AFTN to ATN
  - AMHS users to/from AMHS users
  - AMHS users to/from AFTN users
  - AFTN users to/from AFTN users via ATN



Gateway between AMHS and AFTN



## Messaging among Servers



## **AMHS** Requirements

- ◆ Provide a messaging service over the ATN
- → Deliver a level of service at least equivalent to the that of the AFTN
- ◆ Allow transition from AFTN to ATN
  - AMHS users to/from AMHS users
  - AMHS users to/from AFTN users
  - AFTN users to/from AFTN users via ATN



Gateway between AMHS and AFTN



## Messaging among Servers



#### AMHS and ATN Internetwork



#### **Inter-Domain Connection**



#### AMHS User-to-AMHS User



# AMHS User-to-AFTN User via AFTN/AMHS Gateway



## AFTN User-to- AFTN User via AFTN/AMHS Gateway and ATN Domains



#### **AFTN Service to ATN/AMHS Service**



ATN

AFTN messaging services



AMHS messaging services

Extended Service
e.g. AIS Messaging,
Weather
(to be defined)

## **AFTN/AMHS** Gateway

- ◆ Allow Transition from AFTN to ATN
- ◆ AFTN and ATN/AMHS co-existence
- ◆ AFTN/AMHS gateway: AFTN messages are converted to ATSMHS messages,or vice versa. It provides inter-working between AFTN and ATN at the message level.

## **AFTN/AMHS Gateways (continued)**



Japan Civil Aviation Bureau

## Some Examples of AMHS Messaging



#### AMHS User-to-AMHS User



#### AMHS User-to-AFTN