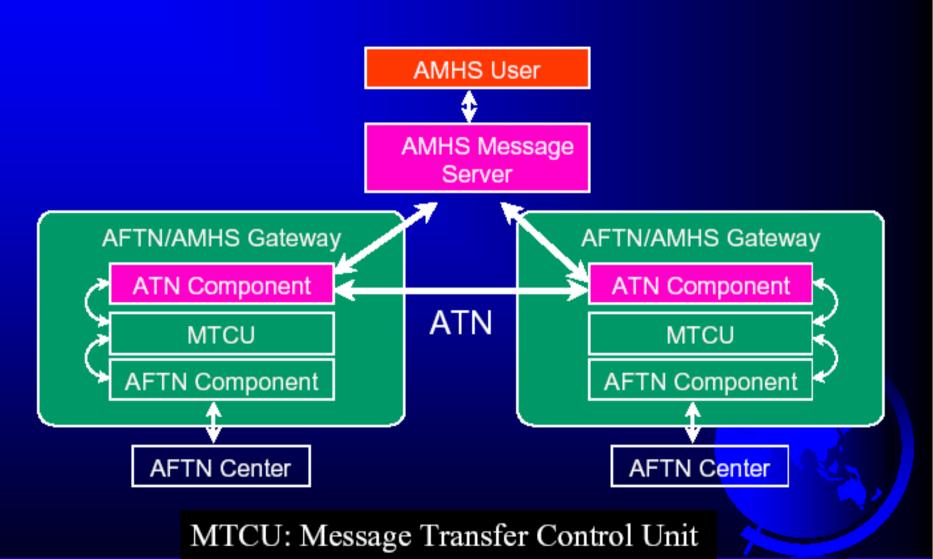

#### AMHS User-to-AMHS User

# AMHS User-to-AFTN User via AFTN/AMHS Gateway

## AFTN User-to- AFTN User via AFTN/AMHS Gateway and ATN Domains