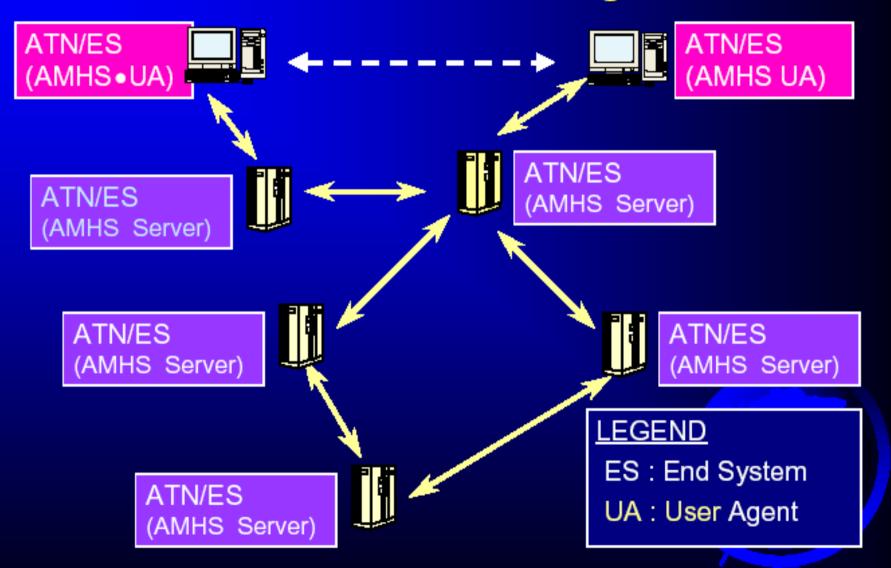

International Civil Aviation Organization

### **REGIONAL WORKSHOP ON AMHS**

**Overview** 

(Dakar, 28-29 May 2013)



#### Outline

- → AMHS Servers and User Agents
- → AMHS Requirements
- → AFTN Service to ATN Service
- → AFTN/AMHS Gateway
- →AMHS Messaging

## AMHS Servers & User Agents



#### **AMHS Standards Basis**

- ◆ CCITT/ITU-T X.400 MHS(1992), ISO/IEC 10021 MOTIS (1990)
- ◆ Store-and-forward message delivery
- → Basic Service; Adapted to Aeronautical Environment, especially AFTN Functionality
- Extended Service; Security, Directory Services,
   System Management etc. Enhancements

## **AMHS** Requirements

- ◆ Provide a messaging service over the ATN
- → Deliver a level of service at least equivalent to the that of the AFTN
- ◆ Allow transition from AFTN to ATN
  - AMHS users to/from AMHS users
  - AMHS users to/from AFTN users
  - AFTN users to/from AFTN users via ATN



Gateway between AMHS and AFTN



## Messaging among Servers



## **AMHS** Requirements

- ◆ Provide a messaging service over the ATN
- → Deliver a level of service at least equivalent to the tha