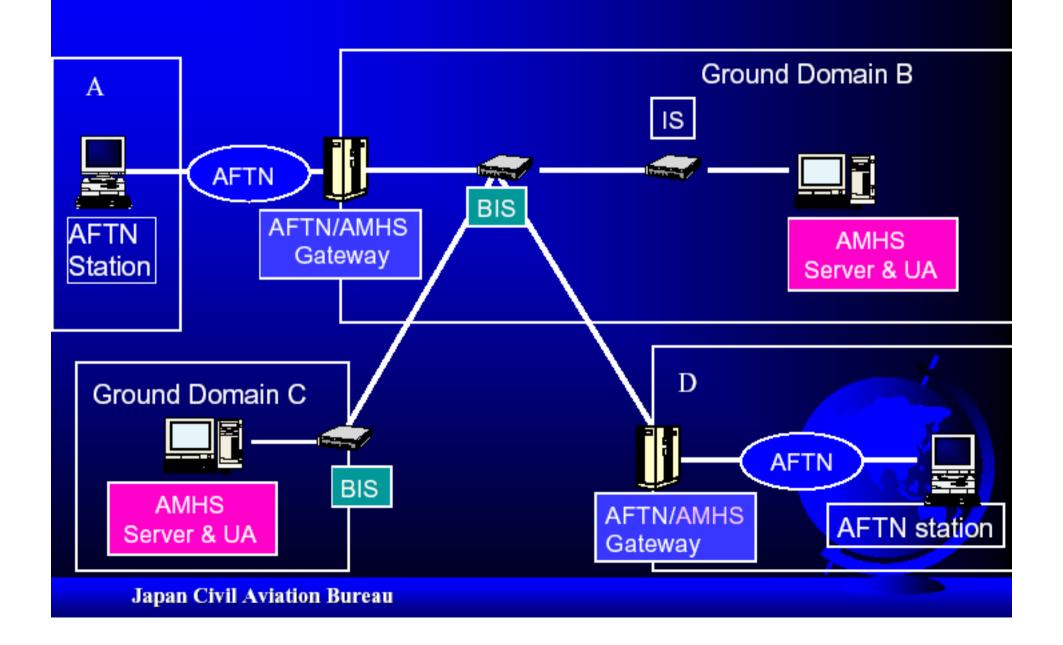

y between AMHS and AFTN



## Messaging among Servers



#### AMHS and ATN Internetwork



#### **Inter-Domain Connection**



#### AMHS User-to-AMHS User



# AMHS User-to-AFTN User via AFTN/AMHS Gateway



## AFTN User-to- AFTN User via AFTN/AMHS Gateway and ATN Domains



#### **AFTN Service to ATN/AMHS Service**



ATN

AFTN messaging services



AMHS messaging services

Extended Service
e.g. AIS Messaging,
Weather
(to be defined)

## **AFTN/AMHS** Gateway

- ◆ Allow Transition from AFTN to ATN
- ◆ AFTN and ATN/AMHS co-existence
- ◆ AFTN/AMHS gateway: AFTN messages are converted to ATSMHS messages,or vice versa. It provides inter-working between AFTN and ATN at the message level.

## **AFTN/AMHS Gateways (continued)**



Japan Civil Aviation Bureau

## Some Examples of AMHS Messaging



#### AMHS User-to-AMHS User



#### AMHS User-to-AFTN User



#### AFTN User-to-AFTN User





#### International Civil Aviation Organization

## Questions?



International Civil Aviation Organization

# Thank you