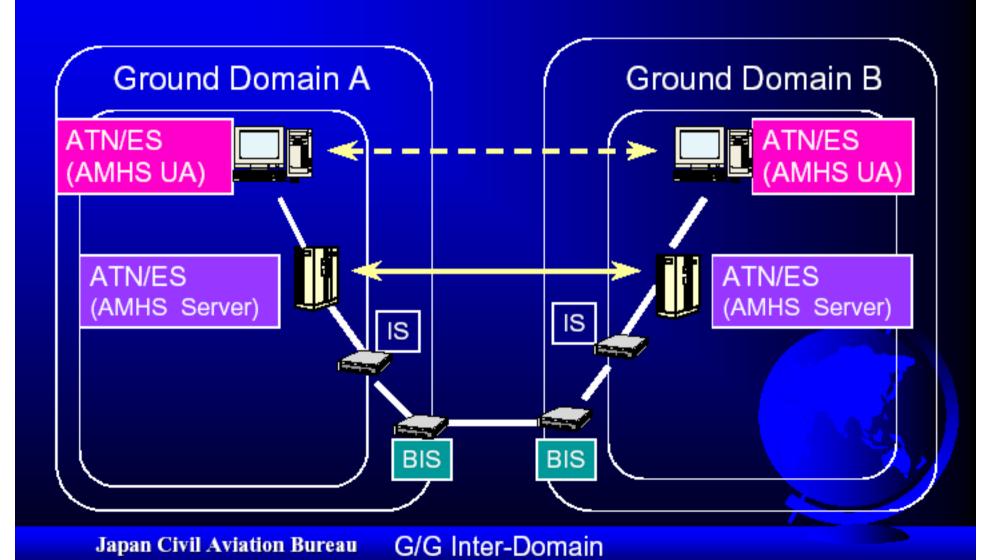

ments

- ◆ Provide a messaging service over the ATN
- → Deliver a level of service at least equivalent to the that of the AFTN
- ◆ Allow transition from AFTN to ATN
  - AMHS users to/from AMHS users
  - AMHS users to/from AFTN users
  - AFTN users to/from AFTN users via ATN



Gateway between AMHS and AFTN



## Messaging among Servers



## **AMHS** Requirements

- ◆ Provide a messaging service over the ATN
- → Deliver a level of service at least equivalent to the that of the AFTN
- ◆ Allow transition from AFTN to ATN
  - AMHS users to/from AMHS users
  - AMHS users to/from AFTN users
  - AFTN users to/from AFTN users via ATN



Gateway between AMHS and AFTN



## Messaging among Servers



#### AMHS and ATN Internetwork



#### **Inter-Domain Connection**



#### AMHS User-to-AMHS User



# AMHS User-to-AFTN User via AFTN/AMHS Gateway



## AFTN User-to- AFTN User via AFTN/AMHS Gateway and ATN Domains



#### **AFTN Service to ATN/AMHS Service**



ATN

AFTN messaging services



AMHS messaging services

Extended Service
e.g. AIS Messaging,
Weather
(to be defined)

## **AFTN/AMHS** Gateway

- ◆ Allow Transition from AFTN to ATN
- ◆ AFTN and ATN/AMHS co-existence
- ◆ AFTN/AMHS gateway: AFTN messages are converted to ATSMHS messages,or vice versa. It provides inter-working between AFTN and ATN at the message level.

## **AFTN/AMHS Gateways (continued)**



Japan Civil Aviation Bureau

## Some Examples of AMHS Messaging



#### AMHS User-to-AMHS User



#### AMHS User-to-AFTN User



#### AFTN User-to-AFTN User





#### International Civil Aviation Organization

## Question