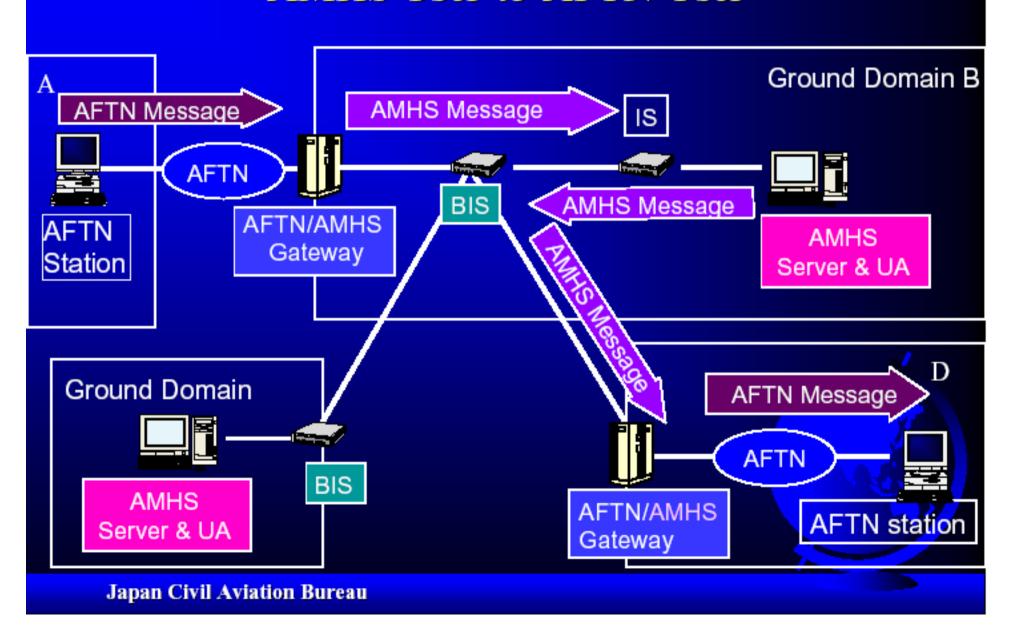

AMHS and ATN Internetwork



#### **Inter-Domain Connection**



#### AMHS User-to-AMHS User



# AMHS User-to-AFTN User via AFTN/AMHS Gateway



## AFTN User-to- AFTN User via AFTN/AMHS Gateway and ATN Domains



#### **AFTN Service to ATN/AMHS Service**



ATN

AFTN messaging services



AMHS messaging services

Extended Service
e.g. AIS Messaging,
Weather
(to be defined)

## **AFTN/AMHS** Gateway

- ◆ Allow Transition from AFTN to ATN
- ◆ AFTN and ATN/AMHS co-existence
- ◆ AFTN/AMHS gateway: AFTN messages are converted to ATSMHS messages,or vice versa. It provides inter-working between AFTN and ATN at the message level.

## **AFTN/AMHS Gateways (continued)**



Japan Civil Aviation Bureau

## Some Examples of AMHS Messaging



#### AMHS User-to-AMHS User



#### AMHS User-to-AFTN User



#### AFTN User-to-AFTN User





#### International Civil Aviation Organization

## Questions?



International Civil Aviation Organization

# Thank you