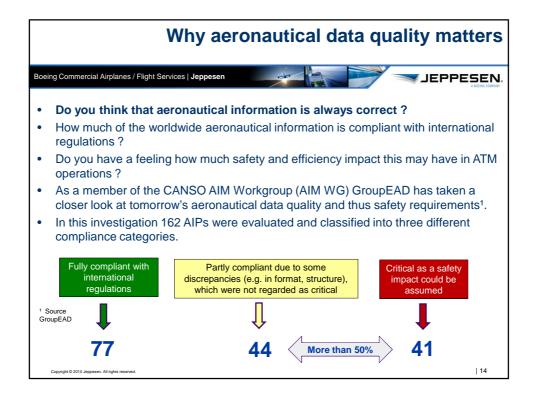

| Quality standards in the Industry                        |                                                                      |