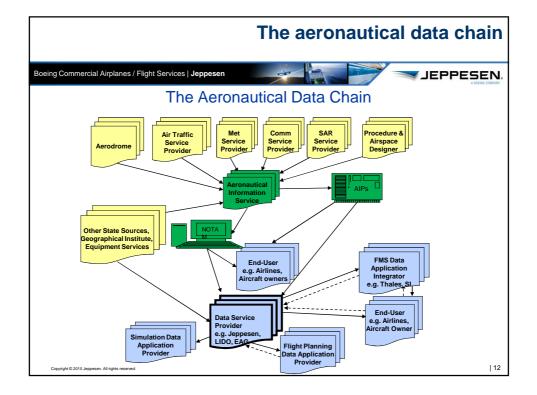

| Quality standards in the Industry                        |                                                                      |