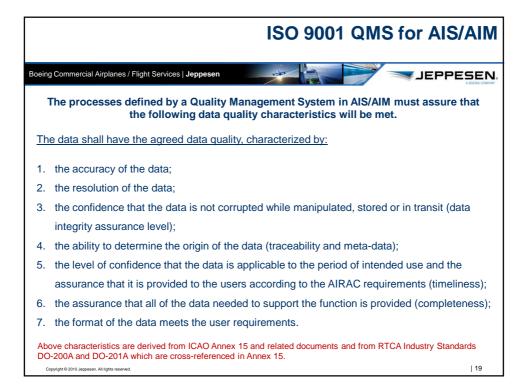

| Quality standards in the Industry                        |                                                                      |