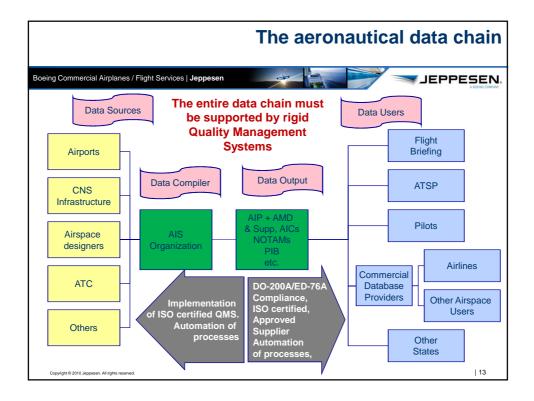

| Quality standards in the Industry                        |                                                                      |