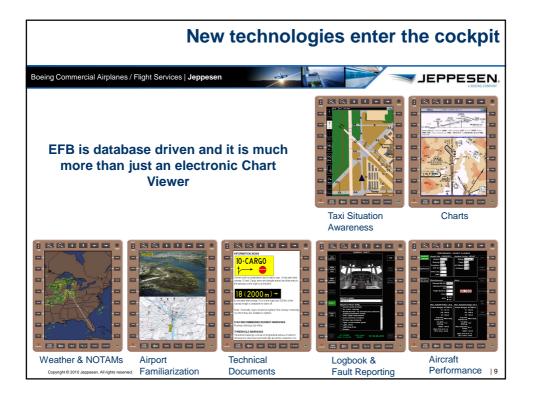

| Quality standards in the Industry                        |                                                                      |