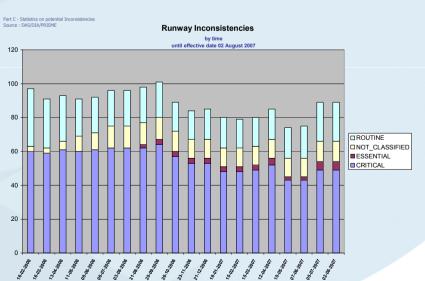

** a degree of conformance between the estimated or measured value and the true value.

How close to reality

**Resolution:** a number of units or digits to which a measured or calculated value is expressed and used

How many digits after comma

*Integrity:* a degree of assurance that aeronautical data and its value has not been lost or altered since the data origination or authorized amendment.

How good is the data



## AMMON – Aeronautical Information Measurement and Monitoring









Identify inconsistencies
Inform the States
Follow up
Remedial action
Monitor progress



#### Monitoring aspect



- Despite Automatic and semi-automatic procedures and QMS
- Main Causes of inconsistencies
  - Non-complete data supplied by the originators
  - AIS errors
  - Ambiguities in ICAO SARPs







#### **AMMON Overview**



### **AMMON Scope**

**ECAC** Area



#### APPENDIT ARRESTING MAY CHART RICHMENT

THE R. P. LEWIS CO., LANSING, MICH.

| Occupation.