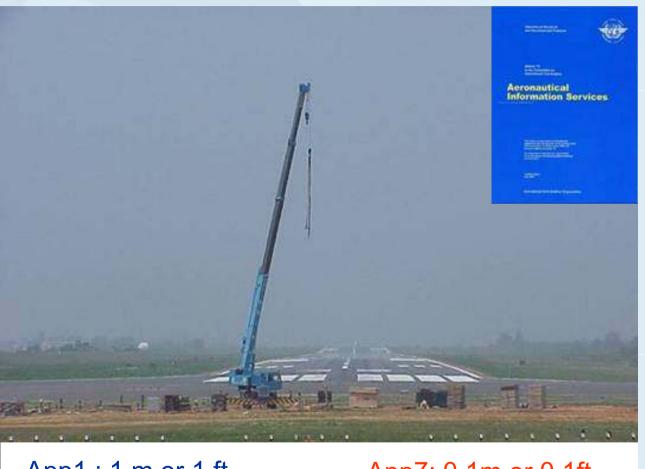

## Initial findings: SARPS ambiguities

- App1: 1 m or 1 ft

- App7: 0.1m or 0.1ft