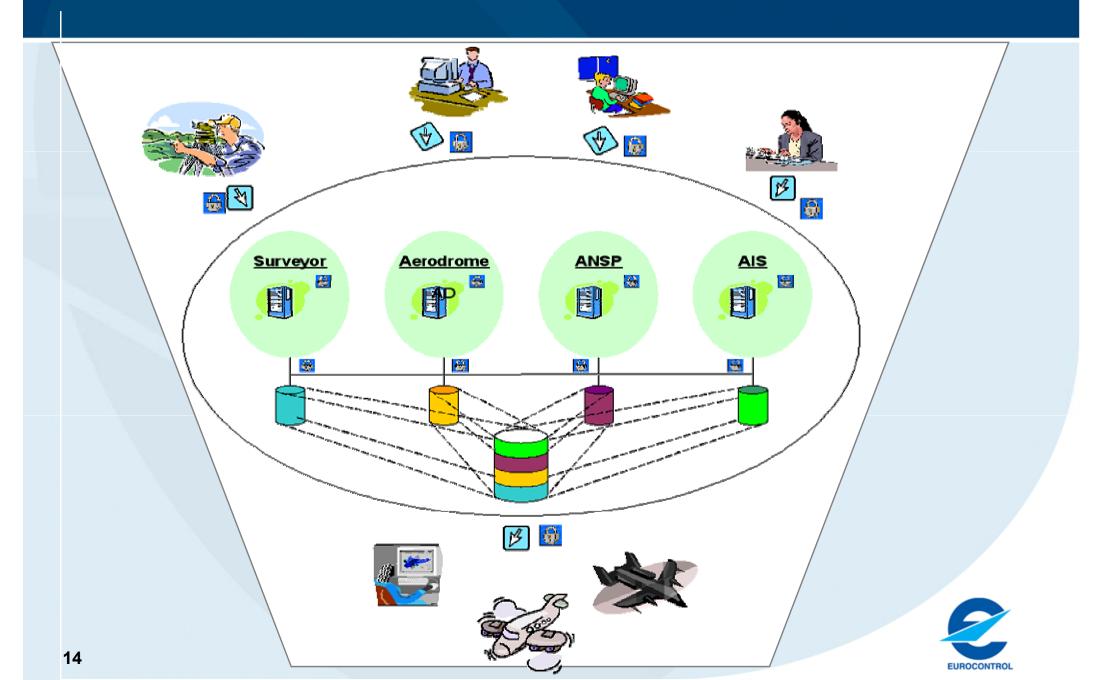

## AMMON – Aeronautical Information Measurement and Monitoring

Identify inconsistencies
Inform the States
Follow up
Remedial action
Monitor progress

#### **AMMON Overview**