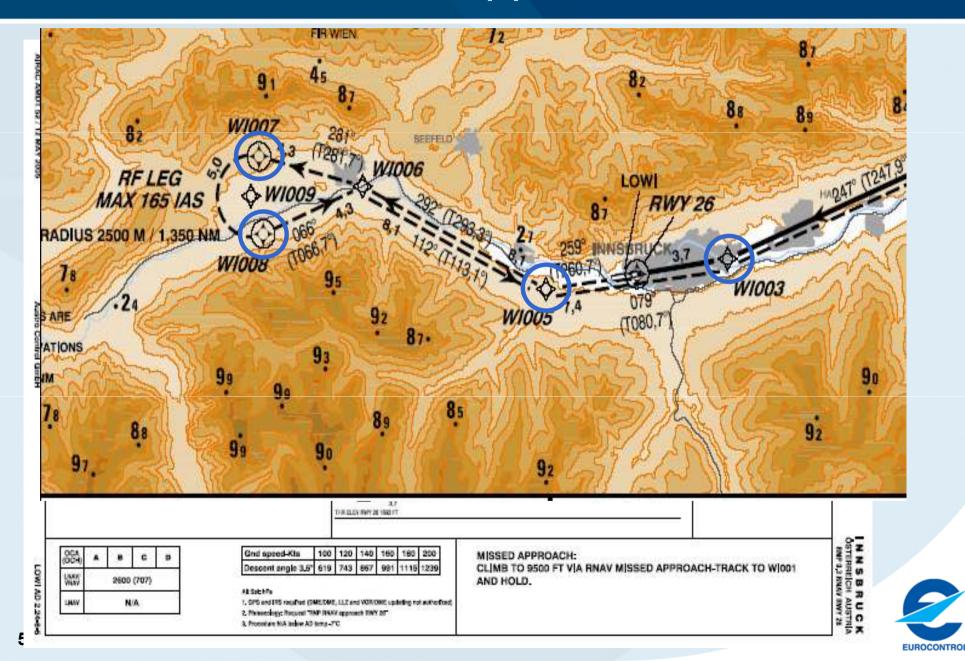

P-13 Terrain
- P-14 Obstacles
- P-15 Aerodrome mapping



#### What is Data Quality?

A degree or level of confidence that the data provided meets the requirements of the data user in terms of accuracy, resolution and integrity



(ICAO Annex 15)

**Accuracy:** a degree of conformance between the estimated or measured value and the true value.

How close to reality

**Resolution:** a number of units or digits to which a measured or calculated value is expressed and used

How many digits after comma

*Integrity:* a degree of assurance that aeronautical data and its value has not been lost or altered since the data origination or authorized amendment.

How good is the data



### Data Quality - Why?















## Why high integrity data counts? Innsbruck, RNP 0,3 approach, RNAV RWY 26



## Innsbruck, VFR







#### What is Data Quality?

A degree or level of confidence that the data provided meets the requirements of the data user in terms of accuracy, resolution and integrity



(ICAO Annex 15)

**Accuracy:** a degree of conformance between the estimated or measured value and the true value.

How close to reality

**Resolution:** a number of units or digits to which a measured or calculated value is expressed and used

How many digits after comma

*Integrity:* a degree of assurance that aeronautical data and its value has not been lost or altered since the data origination or authorized amendment.

How good is the data



## Monitoring Data Accuracy





#### What is Data Quality?

A degree or level of confidence that the data provided meets the requirements of the da