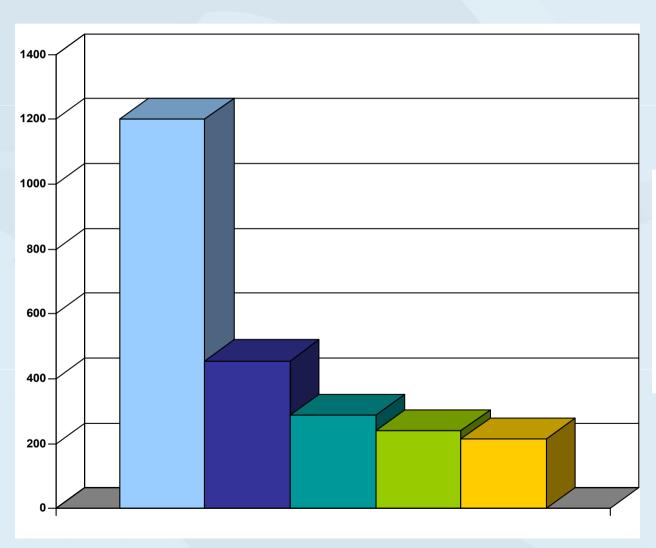

### Top 5 < ICAO SARPS

- Terminal and instrument approach procedure fix formation distance
- Precision approach glide path / elevation angle
- En-route NAVAIDS and fixes, holding, STAR/SID points
- NAVAIDS located at the aerodrome/heliport
- □ Clearway length and width