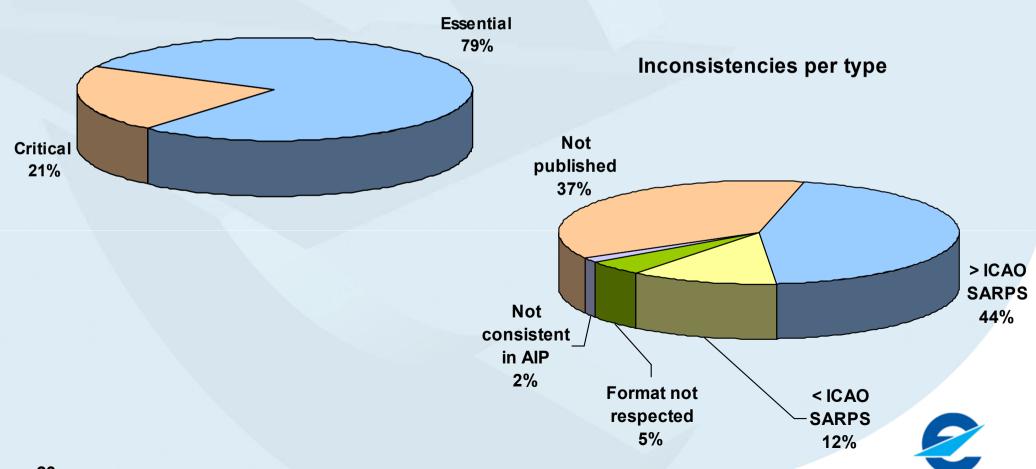

#### Inconsistencies per criticality

#### Top 5 - not published

- Final approach descent angle (Non-precision approach or approach with vertical guidance)
- Instrument approach procedure fix formations
- Final approach fixes/points and other essential fixes/points comprising the instrument approach procedure
- Distance measuring equipment (DME)
- Runway end (flight path alignment point)

### Top 5 > ICAO SARPS

- En-route NAVAIDS and fixes, holding, STAR/SID points
- NAVAIDS located at the aerodrome/heliport
- □ Distance measuring equipment (DME)
- Terminal arrival/departure route segment length
- Aerodrome/heliport magnetic variation

### Top 5 < ICAO SARPS

- Terminal and instrument approach procedure fix formation distance
- Precision approach glide path / elevation angle
- En-route NAVAIDS and fixes, holding, STAR/SID points
- NAVAIDS located at the aerodrome/heliport
- □ Clearway length and width