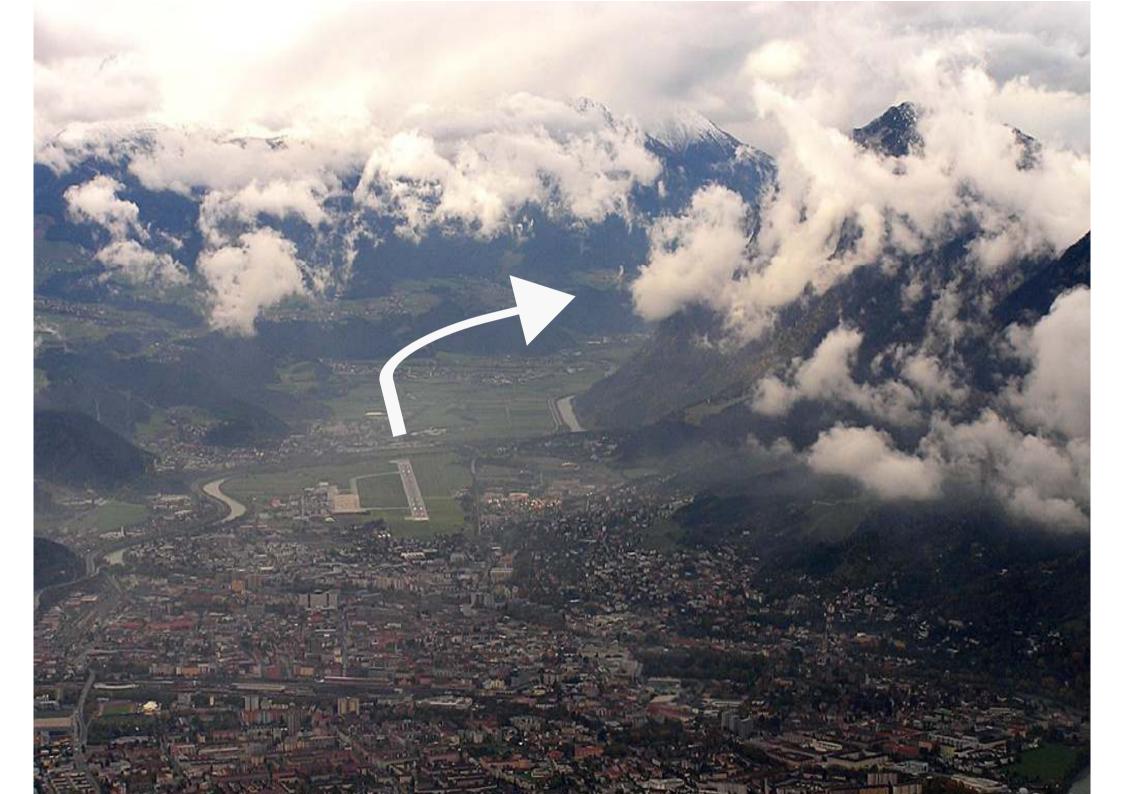

stacles
- P-15 Aerodrome mapping



#### What is Data Quality?

A degree or level of confidence that the data provided meets the requirements of the data user in terms of accuracy, resolution and integrity



(ICAO Annex 15)

**Accuracy:** a degree of conformance between the estimated or measured value and the true value.

How close to reality

**Resolution:** a number of units or digits to which a measured or calculated value is expressed and used

How many digits after comma

*Integrity:* a degree of assurance that aeronautical data and its value has not been lost or altered since the data origination or authorized amendment.

How good is the data



### Data Quality - Why?















## Why high integrity data counts? Innsbruck, RNP 0,3 approach, RNAV RWY 26



## Innsbruck, VFR







#### What is Data Quality?

A degree or level of confidence that the data provided meets the requirements of the data user in terms of accuracy, resolution and integrity



(ICAO Annex 15)

**Accuracy:** a degree of conformance between the estimated or measured value and the true value.

How close to reality

**Resolution:** a number of units or digits to which a measured or calculated value is expressed and used

How many digits after comma

*Integrity:* a degree of assurance that aeronautical data and its value has not been lost or altered since the data origination or authorized amendment.

How good is the data



## Monitoring Data Accuracy





#### What is Data Quality?

A degree or level of confidence that the data provided meets the requirements of the data user in terms of <u>