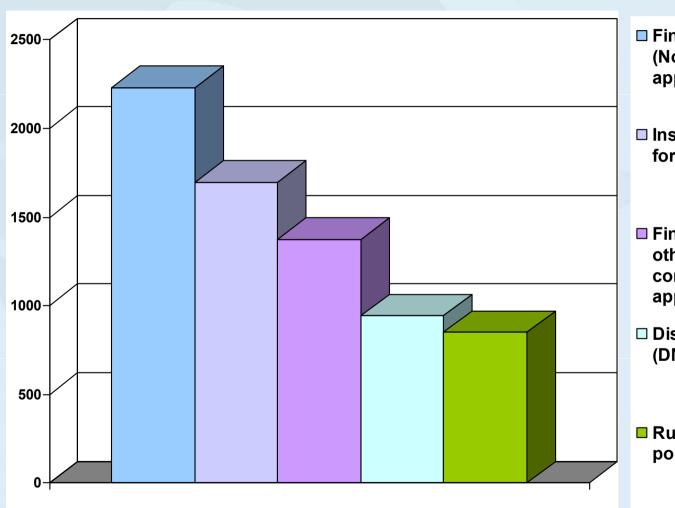

#### Top 5 - not published

- Final approach descent angle (Non-precision approach or approach with vertical guidance)
- Instrument approach procedure fix formations
- Final approach fixes/points and other essential fixes/points comprising the instrument approach procedure
- Distance measuring equipment (DME)
- Runway end (flight path alignment point)