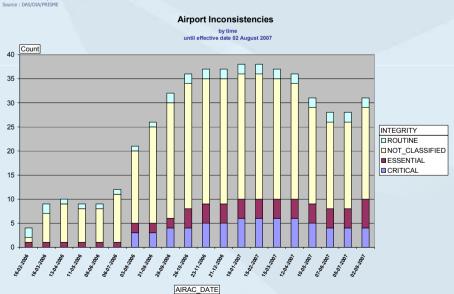

y:** a degree of conformance between the estimated or measured value and the true value.

How close to reality

**Resolution:** a number of units or digits to which a measured or calculated value is expressed and used

How many digits after comma

*Integrity:* a degree of assurance that aeronautical data and its value has not been lost or altered since the data origination or authorized amendment.

How good is the data



## AMMON – Aeronautical Information Measurement and Monitoring









Identify inconsistencies
Inform the States
Follow up
Remedial action
Monitor progress



#### Monitoring aspect



- Despite Automatic and semi-automatic procedures and QMS
- Main Causes of inconsistencies
  - Non-complete data supplied by the originators
  - AIS errors
  - Ambiguities in ICAO SARPs







#### **AMMON Overview**



### **AMMON Scope**

**ECAC** Area



#### APPENDIT ARRESTING MAY CHART RICHMENT

THE R. P. LEWIS CO., LANSING, MICH.

| Occupation.