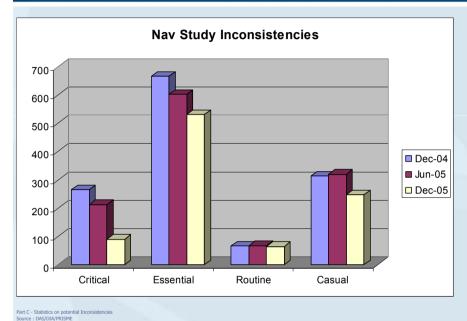

is Data Quality?

A degree or level of confidence that the data provided meets the requirements of the data user in terms of accuracy, resolution and integrity



(ICAO Annex 15)

**Accuracy:** a degree of conformance between the estimated or measured value and the true value.

How close to reality

**Resolution:** a number of units or digits to which a measured or calculated value is expressed and used

How many digits after comma

*Integrity:* a degree of assurance that aeronautical data and its value has not been lost or altered since the data origination or authorized amendment.

How good is the data



## AMMON – Aeronautical Information Measurement and Monitoring









Identify inconsistencies
Inform the States
Follow up
Remedial action
Monitor progress



#### Monitoring aspect



- Despite Automatic and semi-automatic procedures and QMS
- Main Causes of inconsistencies
  - Non-complete data supplied by the originators
  - AIS errors
  - Ambiguities in ICAO SARPs







#### **AMMON Overview**



### **AMMON Scope**

**ECAC** Area



#### APPENDIT ARRESTING MAY CHART RICHMENT

THE R. P. LEWIS CO., LANSING, MICH.

| Occupation.