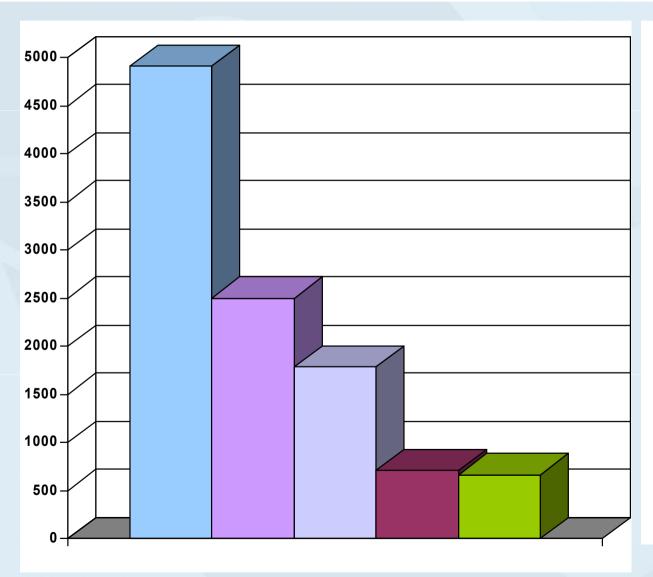

### Top 5 > ICAO SARPS

- En-route NAVAIDS and fixes, holding, STAR/SID points
- NAVAIDS located at the aerodrome/heliport
- □ Distance measuring equipment (DME)
- Terminal arrival/departure route segment length
- Aerodrome/heliport magnetic variation