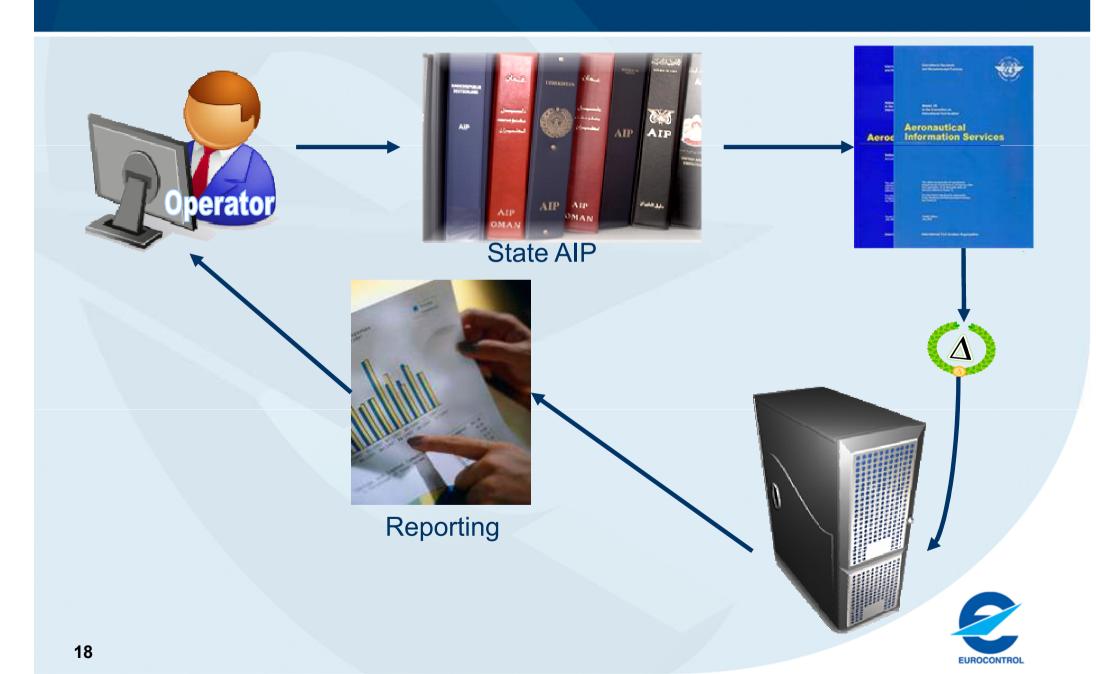

## AMMON – Aeronautical Information Measurement and Monitoring

Identify inconsistencies
Inform the States
Follow up
Remedial action
Monitor progress

#### **AMMON Overview**

## Publication & Data Quality Requirements

Which data element?

Where in AIP?

What validation criteria?