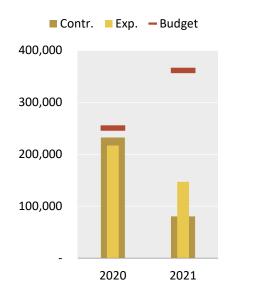

### Budget SC/6 vs. expenditures and contributions

- 2020: Estimate quite accurate due to steering committee held in September
- 2021 (at the end of September):
  - Expenditures 60% below approved budget
  - Expenditures exceed contributions by US\$ 60,000 due to
    - Buffer in calculation of salary and entitlements
    - Significantly less travel than estimated due to the COVID-19 pandemic
    - Resulting savings in overhead cost