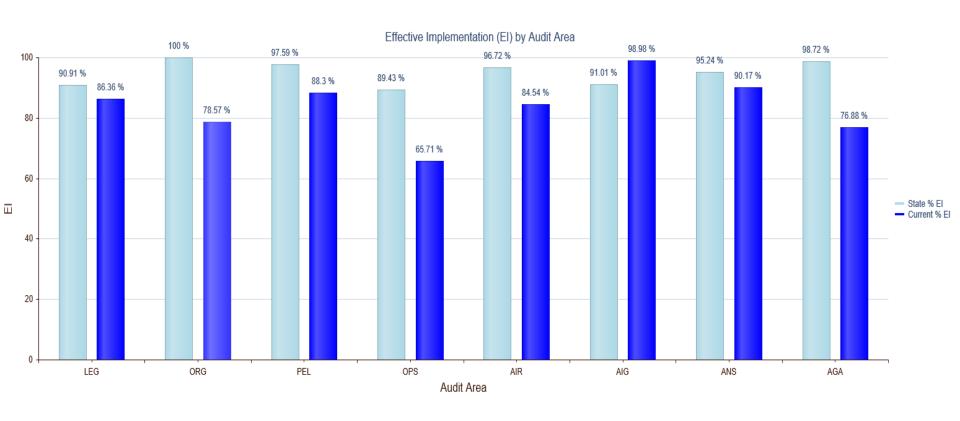

## Situation of PQs by subgroups: LEG

• El in 2017 at 73.08%;

El currently at 83.36%

## Situation of PQs by subgroups: ORG

• El in 2017 at 40.74%

 Significant number of SSP PQ removed from this audit area;

El currently at 78.57%

## Situation of PQs by subgroups: PEL

• El in 2017 at 83.96%

• El currently at 88.3%

## Situation of PQs by subgroups: OPS

• El in 2017 at 63.82%

• El currently at 65.71%

## Situation of PQs by subgroups: AIR

• El in 2017 at 76.57%

El currently at 84.54%

## Situation of PQs by subgroups: AIG

• El in 2017 at 98.06%

El currently at 98.98%

#### Situation of PQs by subgroups: ANS

• El in 2017 at 87.5%

- El currently at 90.64%
  - Verified by ICAO through GASOS assessment

## Situation of PQs by subgroups: AGA

• El in 2017 at 76.44%

El currently at 76.88%