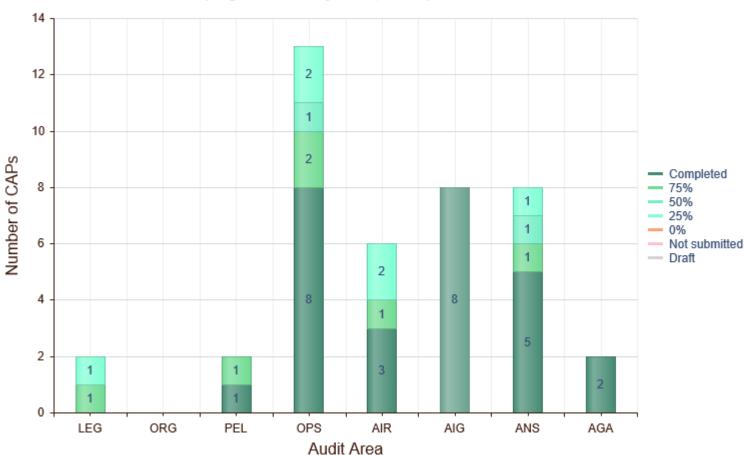

## Situation of PQs by audit area

#### Situation of CAP by audit area

CAP progress made by State, Last Updated On 11 Jul 2018