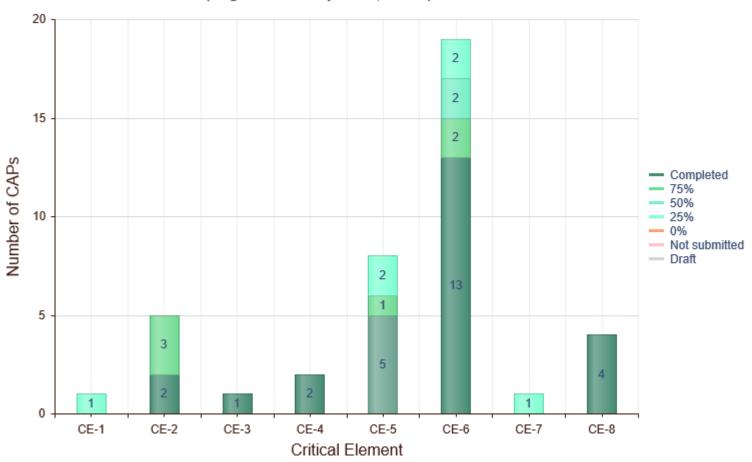

## Situation of PQs by Critical Element (CE)

## Situation of CAP by Critical Element (CE)

CAP progress made by State, Last Updated On 11 Jul 2018