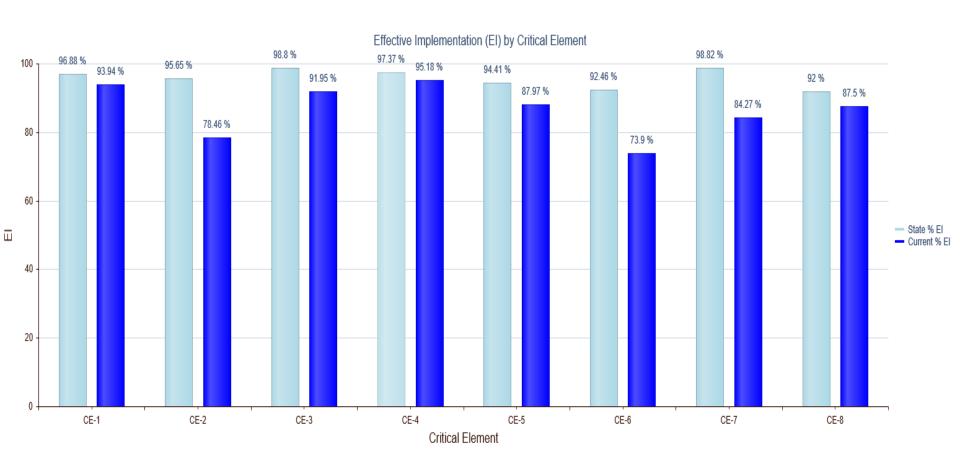

## 2017 Effective Implementation (EI):

## 2018 Effective Implementation

State Self-Assessment overall El 83.22%