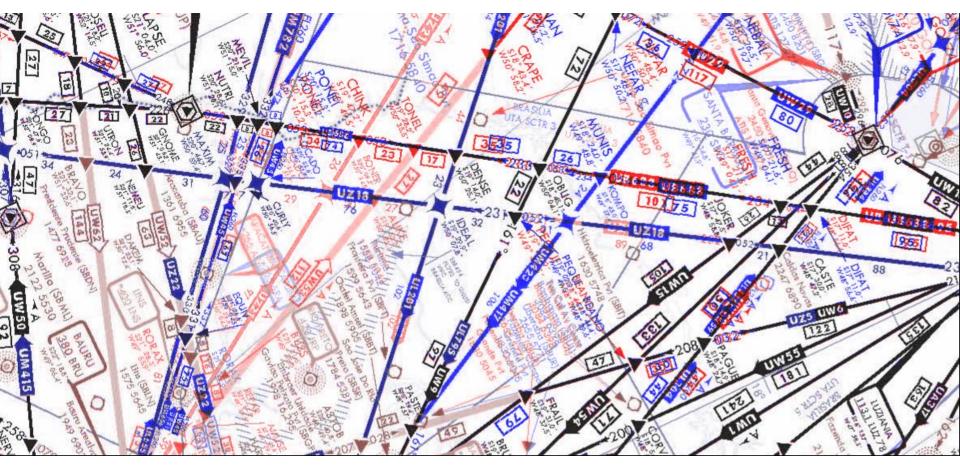

|                     | Jsually a five letter ide | nt means it is a waypoint a |                 |
|                                                           | Se                                                        | e attached JPEG files                                                                     |                     |                           |                             | <b>_</b>        |
| Done                                                      |                                                           |                                                                                           |                     |                           | 😜 Internet                  | 🖓 🔹 🔍 100% 🔹 🏿  |



## DIGITAL COMPARISON OF TWO AIRAC CYCLES



#### UNCLASSIFIED



AERONAUTICAL AGREEMENTS WITH PARTNERS ALLOW FOR EASY FLOW OF INFORMATION .

AIP

AIP SUPPLEMENTS AIP AMENDMENTS NOTAMs

**AICs** 

**AERODROME MANUALS** 

MEMORANDUM OF UNDERSTANDING CONCERNING THE EXCHANGE OF AERONAUTICAL INFORMATION BETWEEN NATIONAL GEOSPATIAL-INTELLIGENCE AGENCY DEPARTMENT OF DEFENSE UNITED STATES OF AMERICA AND CORPORACION CENTROAMERICANA DE SERVICIOS DE NAVEGACION AEREA (COCESNA) TEGUCIGALPA, HONDURAS

1. <u>PURPOSE</u>: This Memorandum of Understanding (MOU) documents plans for the exchange of aeronautical information publications and Notices to Airmen (NOTAMS) produced by the National Geospatial-Intelligence Agency (NGA) of the Department of Defense of the United States of America and the Corporacion Centroamericana de Servicios de Navegacion