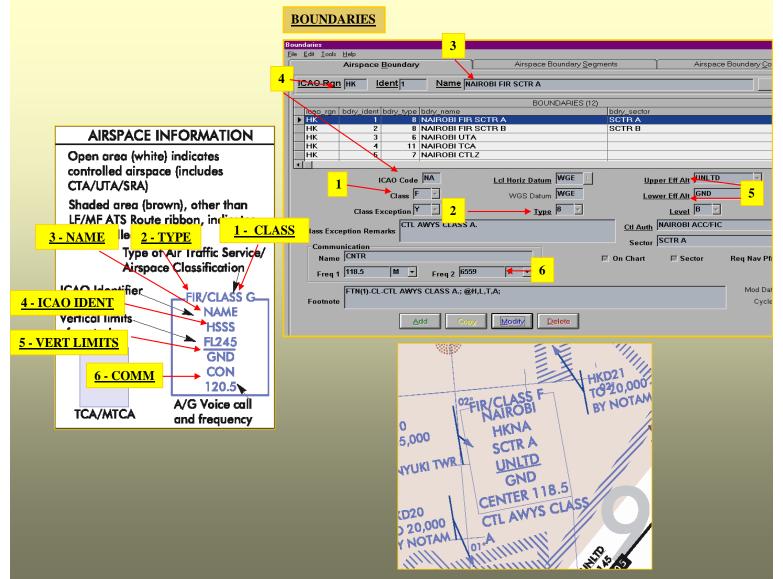

N 15.pdf (7 MB)         • WEST ATLANTIC 25 JUN 15.pdf (7 MB)         AREA ARRIVAL CHARTS (AACDTD)         Alaska         AP1B-MILITARY TRAINING ROUTE CHARTS         United States         FAA d-TPP XML File                                                                                   |

6

# **Digital Mission**

 NGA's enroute aeronautical charts are digitally annotated via dynamic data being pulled directly from the existing database and portrayed to scale with programmed symbology. Weekly internal updates are viewed, validated, and worked in order to prepare for the next cycle's aeronautical chart to be released for flight data usage worldwide.







Know the Earth... Show the Way... Understand the World



#### UNCLASSIFIED



Know the Earth... Show the Way... Understand the World



#### UNCLASSIFIED



Know the Earth... Show the Way... Understand the World

### PART OF DIGITAL CHART CHANGES WEEKLY

| action | ats_ident | ats_type | wpt1_ident | pt1_count | wpt2_ident | pt2_count | ute_directi | freq_class |
|--------|-----------|----------|------------|-----------|------------|-----------|-------------|------------|
| ADD    | UJ27      | W        | OMVAV      | MX        | CJS        | MX        | BW          | A ]        |
| ADD    | UJ27      | W        | VOKAN      | MX        | OMVAV      | MX        | BW          | A          |
| ADD    | UJ31      | W        | AXEDO      | MX        | LOMSA      | MX        | BW          | A ]        |
| ADD    | UJ31      | W        | BEROS      | MX        | URSEK      | MX        | BW          | A          |
| ADD    | UJ