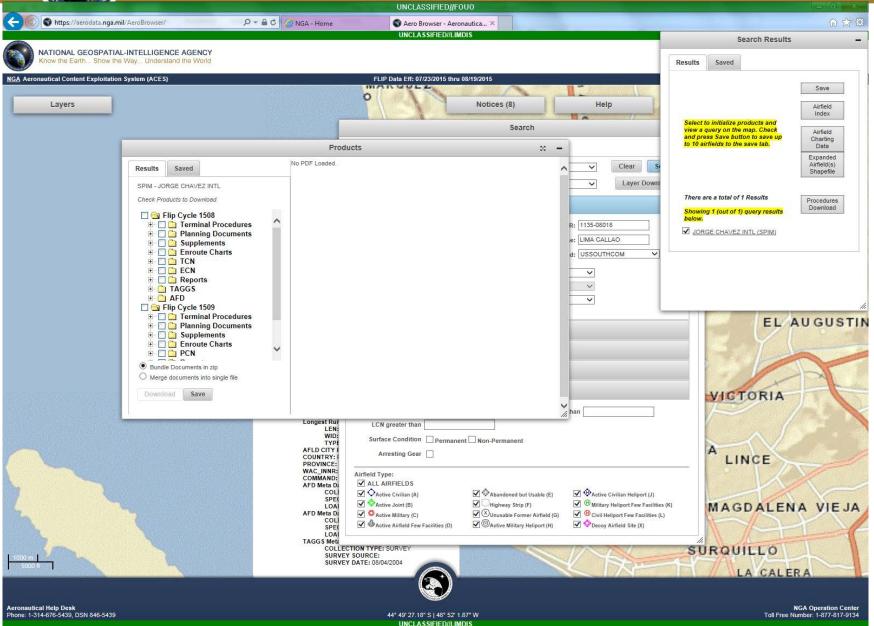

| _2_                                     |



Know the Earth... Show the Way... Understand the World



19

#### NATIONAL GEOSPATIAL-INTELLIGENCE AGENCY Know the Earth... Show the Way... Understand the World UNCLASSIFIED#F0U0 🗟 https://asps.leidos.com/?ICAO=SPIM&p=91992DEFD57EC61B837' 🔎 👻 🔒 🖉 📿 NGA - Home Aero Browser - Aeronautical C... 🚾 NGA: (U) Aeronautical Sour... 🗙 UNCLASSIFIED//LIMDIS NGA NATIONAL GEOSPATIAL-INTELLIGENCE AGENCY Know the Earth... Show the Way... Understand the World NGA Guest | Change Password | Sign out NGA Aero Browser - Aeronautical Source Packaging Service Send Feedback Main Source Directory Advanced Search Email Opt In Filters Source Authority Authority Type: Type: Part Airport / ICAO: - Enter ICAO -Select- $\sim$ $\sim$ $\sim$ Country ~ Airport / ICAO: Approach Type: Runway: City Cross Ref: Y - Enter ICAO $\sim$ $\sim$ \*\*NOTE\*\* Please check all AMENDMENTS,