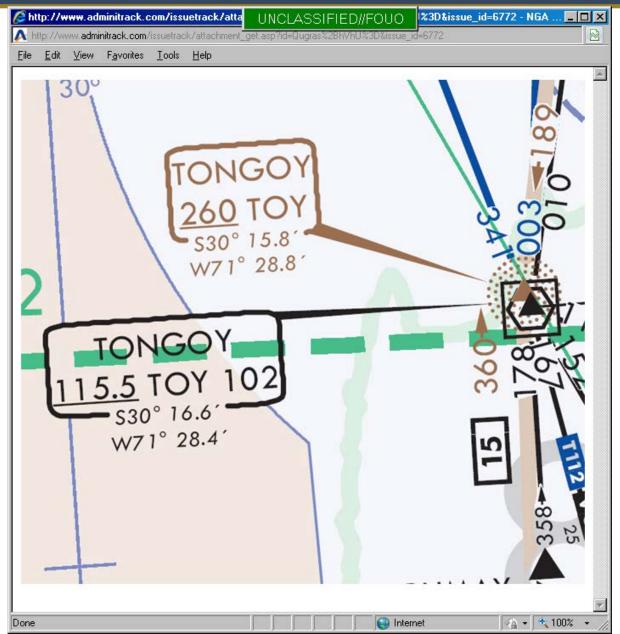

| A          |
| ADD    | UJ33      | W        | INDIO      | MX        | LMM        | MX        | BW          | A [        |
| ADD    | UJ33      | W        | KOBEK      | MX        | QET        | MX        | BW          | A I        |
| ADD    | UJ33      | W        | LMM        | MX        | CAPUL      | MX        | BW          | A          |
| ADD    | UJ33      | W        | MAVED      | MX        | SARIO      | MX        | BW          | A          |
| ADD    | UJ33      | W        | MAXIL      | MX        | PBC        | MX        | BW          | A          |
| ADD    | UJ33      | W        | MZT        | MX        | BRUJA      | MX        | BW          | A          |
|        |           | -        | -          | -         |            |           |             |            |









| 🖉 AdminiTrack.com - Instar                                | nt Online Defect, Bug and Issue Ti                        | acking - I LINCLASSI                                                                      | FIED//FOUO          |                           |                             | _ 8 ×           |
|-----------------------------------------------------------|-----------------------------------------------------------|-------------------------------------------------------------------------------------------|---------------------|---------------------------|-----------------------------|-----------------|
|                                                           | .adminitrack.com/issuetrack/default.htm                   |