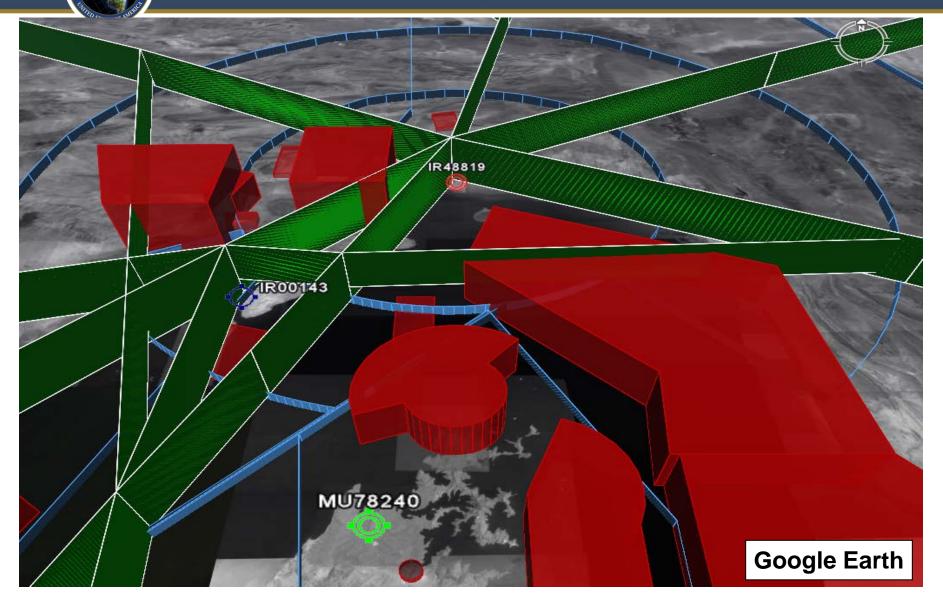

# Vertical Obstructions

- **DVOF Digital Vertical Obstruction File**
- - Worldwide coverage
- Numerous data sources
- Analyst validated

- OCF Obstruction Change File
- Specialized subset of DVOF
  - Provides updated info based on changes to DVOF
  - Obstacles 200 feet or higher
  - Aids mission planning and legacy chart updates