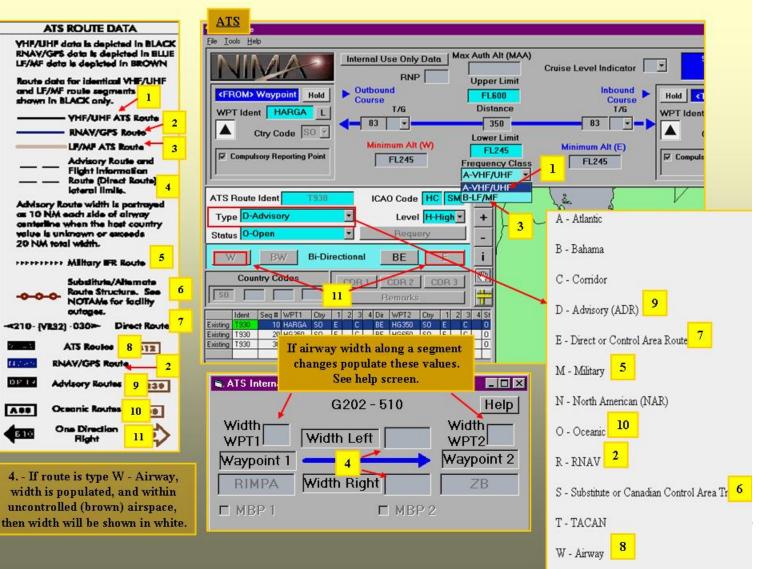

MB)         • NORTH ATLANTIC 25 JUN 15.pdf (7 MB)         • WEST ATLANTIC 25 JUN 15.pdf (7 MB)         • WEST ATLANTIC 25 JUN 15.pdf (7 MB)         AREA ARRIVAL CHARTS (AACDTD)         Alaska         AP1B-MILITARY TRAINING ROUTE CHARTS         United States         FAA d-TPP XML File                                                                                   |

6

# **Digital Mission**

 NGA's enroute aeronautical charts are digitally annotated via dynamic data being pulled directly from the existing database and portrayed to scale with programmed symbology. Weekly internal updates are viewed, validated, and worked in order to prepare for the next cycle's aeronautical chart to be released for flight data usage worldwide.







Know the Earth... Show the Way... Understand the World



#### UNCLASSIFIED



Know the Earth... Show the Way... Understand the World



#### UNCLASSIFIED



Know the Earth... Show the Way... Understand the World

### PART OF DIGITAL CHART CHANGES WEEKLY

| action | ats_ident | ats_type | wpt1_ident | pt1_count | wpt2_ident | pt2_count | ute_directi | freq_class |
|--------|-----------|----------|------------|-----------|------------|-----------|-------------|------------|
| ADD    | UJ27      | W        | OMVAV      | MX        | CJS        | MX        | BW          | A ]        |
| ADD    | UJ27      | W        | VOKAN      | MX        | OMVAV      | MX        | BW          | A          |
| ADD    | UJ31      | W        | AXEDO      | MX        | LOMSA      | MX        | BW          | A ]        |
| ADD    | UJ31      | W        | BEROS