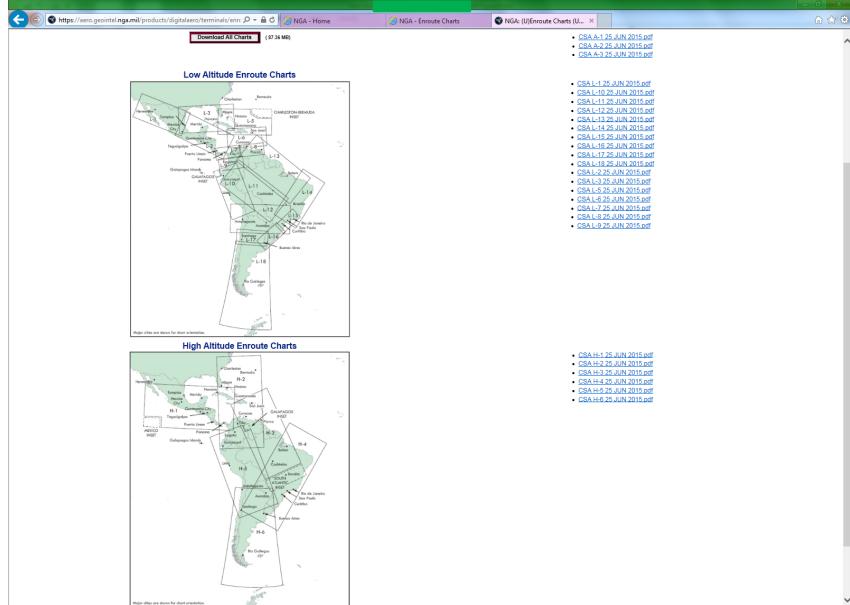

anning Charts-FAA         • NORTH ATLANTIC 25 JUN 15.pdf (7 MB)         • NORTH ATLANTIC 25 JUN 15.pdf (7 MB)         • WEST ATLANTIC 25 JUN 15.pdf (7 MB)         • WEST ATLANTIC 25 JUN 15.pdf (7 MB)         AREA ARRIVAL CHARTS (AACDTD)         Alaska         AP1B-MILITARY TRAINING ROUTE CHARTS         United States         FAA d-TPP XML File                                                                                   |

6

# **Digital Mission**

 NGA's enroute aeronautical charts are digitally annotated via dynamic data being pulled directly from the existing database and portrayed to scale with programmed symbology. Weekly internal updates are viewed, validated, and worked in order to prepare for the next cycle's aeronautical chart to be released for flight data usage worldwide.







Know the Earth... Show the Way... Understand the World



#### UNCLASSIFIED



Know the Earth... Show the Way... Understand the World



#### UNCLASSIFIED



Know the Earth... Show the Way... Understand the World

### PART OF DIGITAL CHART CHANGES WEEKLY

| action | ats_ident | ats_type | wpt1_ident | pt1_count | wpt2_ident | pt2_count | ute_directi | freq_class |
|--------|-----------|----------|------------|-----------|------------|-----------|-------------|------------|
| ADD    | UJ27      | W        | OMVAV      | MX        | CJS        | MX        | BW          | A ]        |
| ADD    | UJ27      | W        | VOKAN      | MX        | OMVAV      | MX        | BW          | A          |
| ADD    | UJ31      | W        | AXEDO      | MX        | LOMSA      | MX        | BW