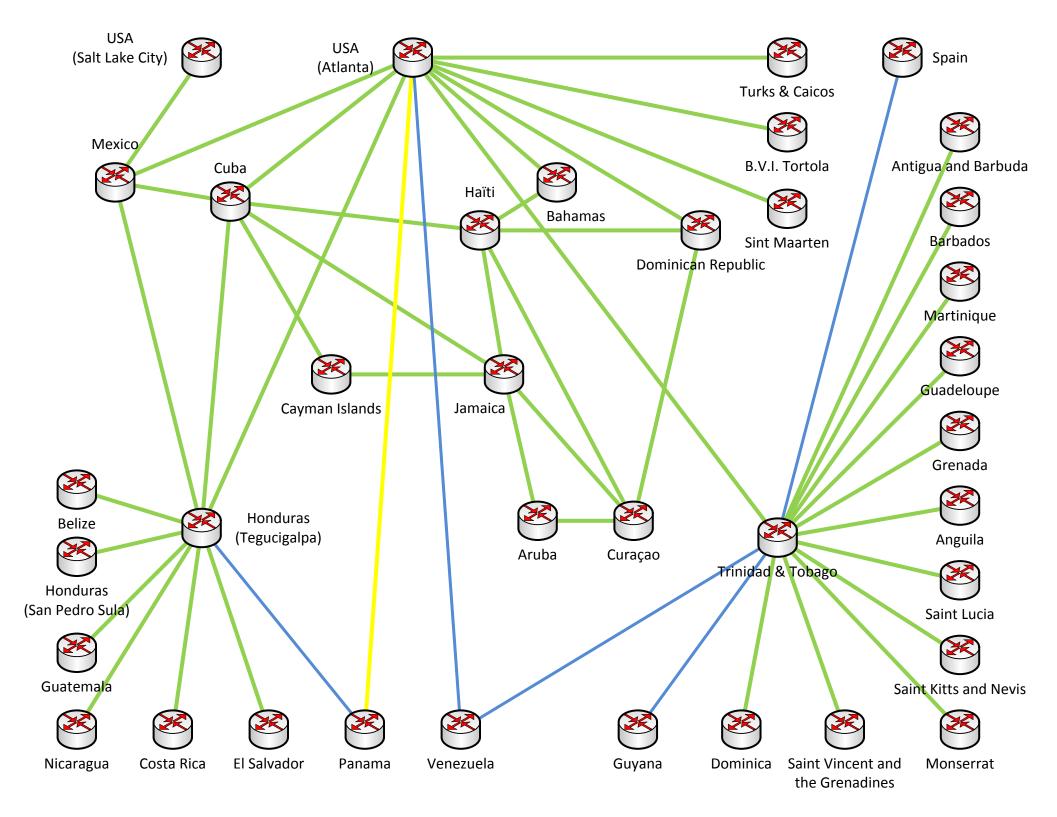

#### 1. CAR Router Plan n

1. The Task Force reviewed the proposed router portion of the NAM/CAR Router Plan presented under **Attachment A**. Representative from Trinidad and Tobago indicated the line from Trinidad and Tobago to Spain does not exist and should be erased. Taking into consideration that several routers are operational and several regional networks of the CAR Region have evolved to an Internet Protocol (IP)-based infrastructure, the Task Force will review the proposed plan and updated accordingly. Also, agreed that the plan should be reviewed as a whole including the SAM Region IPv4. A teleconference will be scheduled with representatives from Dominican Republic, United States and COCESNA for a holistic review of the Plan.

- 1.2 In this regard the following the AMHS TF will consider these changes in the deliverable for the CAR Router Plan.
- 1.3 The Task Force also review and updated the AMHS transition Matrix/ Regional AMHS Implementation Plan. A copy of the revised Matrix is shown under Attachment B of this paper.
- 1.4 Delegate from Cuba presented information on the AMHS implementation process indicating that coordination between Cuba and United States started in February of 2014 for interoperability testing.