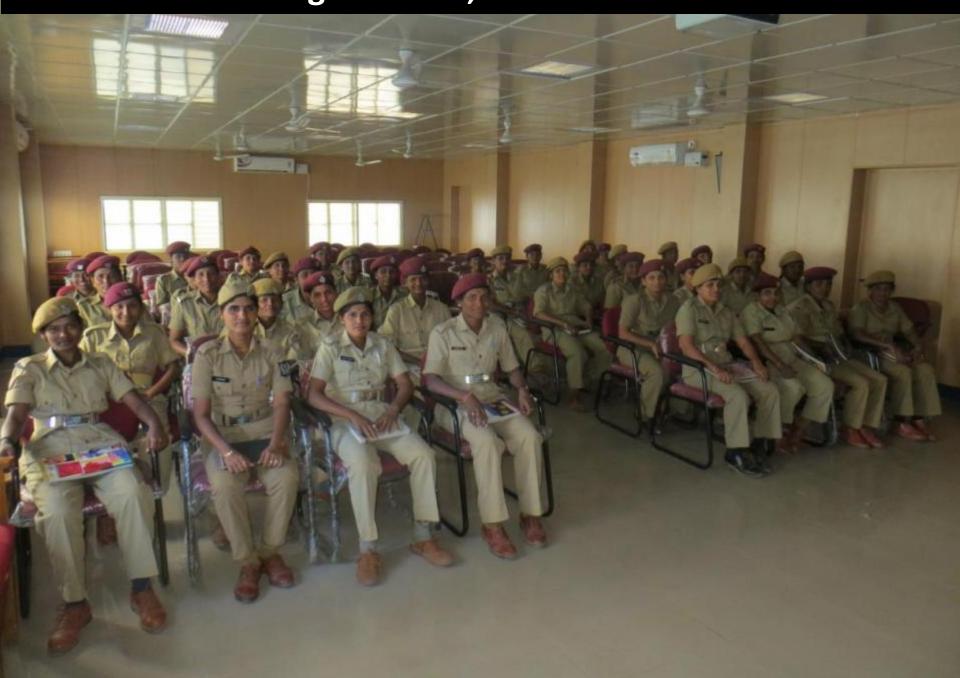

Vanamitra's Training to Police, Civil Defence & Home Guards

Vanamitra's Snake Management Training Program to Officials of the Forest Department