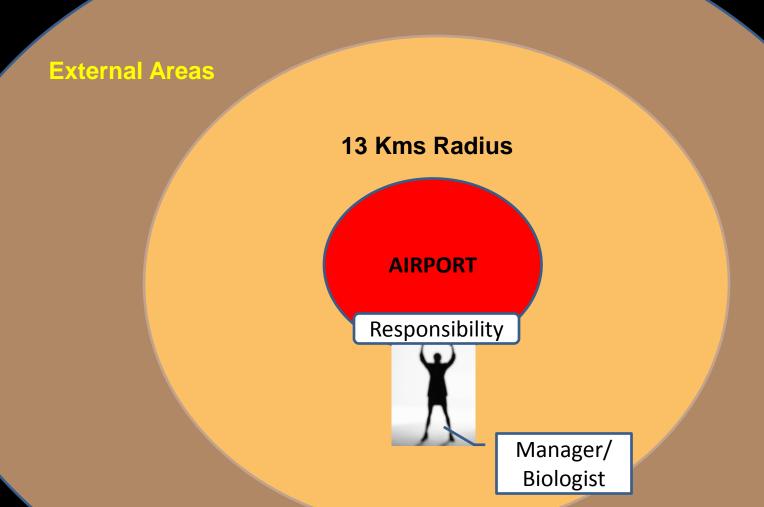

## **External Stake Holders**

| Audience                                                                                                                                                       | Objective                                                                                                                                                    |
|----------------------------------------------------------------------------------------------------------------------------------------------------------------|--------------------------------------------------------------------------------------------------------------------------------------------------------------|
| Top Management in State Authorities (Secretary, Collector)                                                                                                     | Multi-Stake Holder Enrollment<br>Resource Allocation<br>Management of Govt Agencies                                                                          |
| Senior Management of Departments<br>(Municipality Authorities, Town<br>Planning Authorities, Forest<br>Department, Police Department,<br>Council Members etc.) | Effective Waste Management, Town Planning, Co-operation & Support in Animal Management, Protection of Habitats outside 13 kms area, Enforcement of Laws etc. |
| Vendors / Suppliers<br>(Managers & Staff)                                                                                                                      | Non-Creation of Attractants Reporting & Sharing of Data                                                                                                      |
| Airlines<br>(Senior & Middle Managers)                                                                                                                         | Reporting & Timely Sharing of Data                                                                                                                           |
| General Public                                                                                                                                                 | Reduction of Attractants                                                                                                                                     |