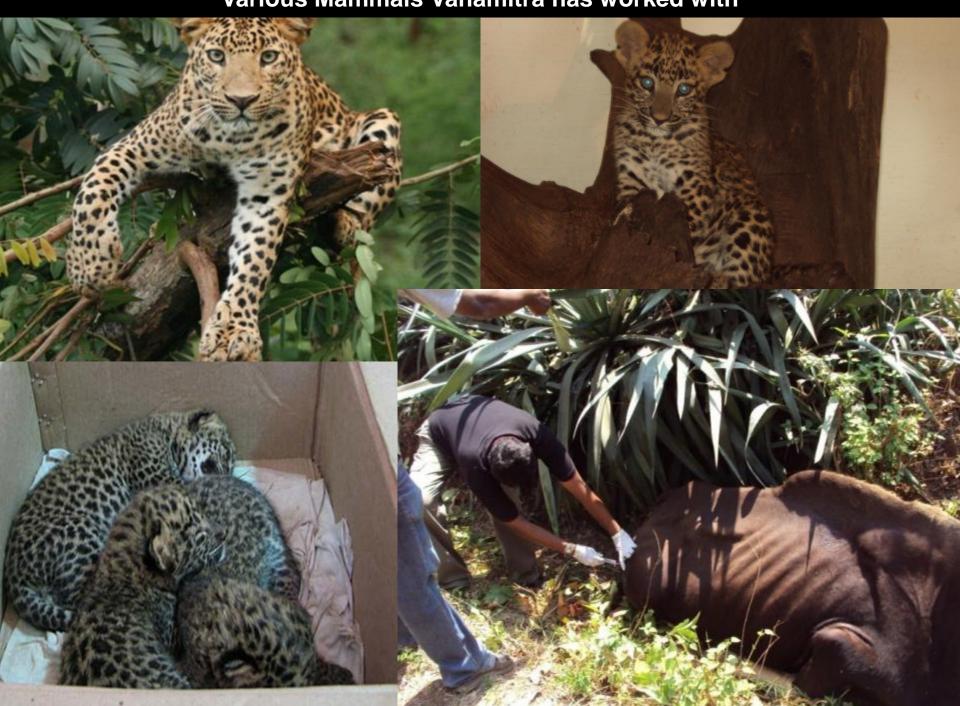

Vanamitra's joint project with the Forest Department on Leopard Cubs Rehabilitation Below, One of the orphaned Leopard Cubs

**Various Mammals Vanamitra has worked with** 