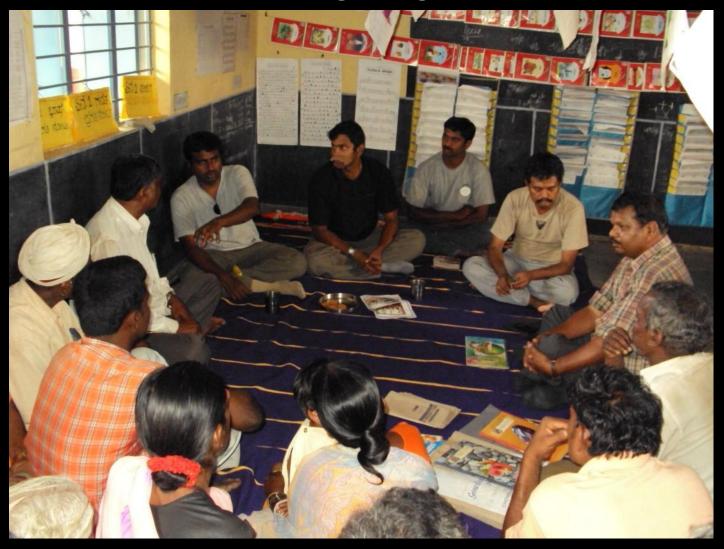

Vanamitra's Training to Police, Civil Defence & Home Guards

Vanamitra's Snake Management Training Program to Officials of the Forest Department

### Forest Department Staff who got trained by Vanamitra