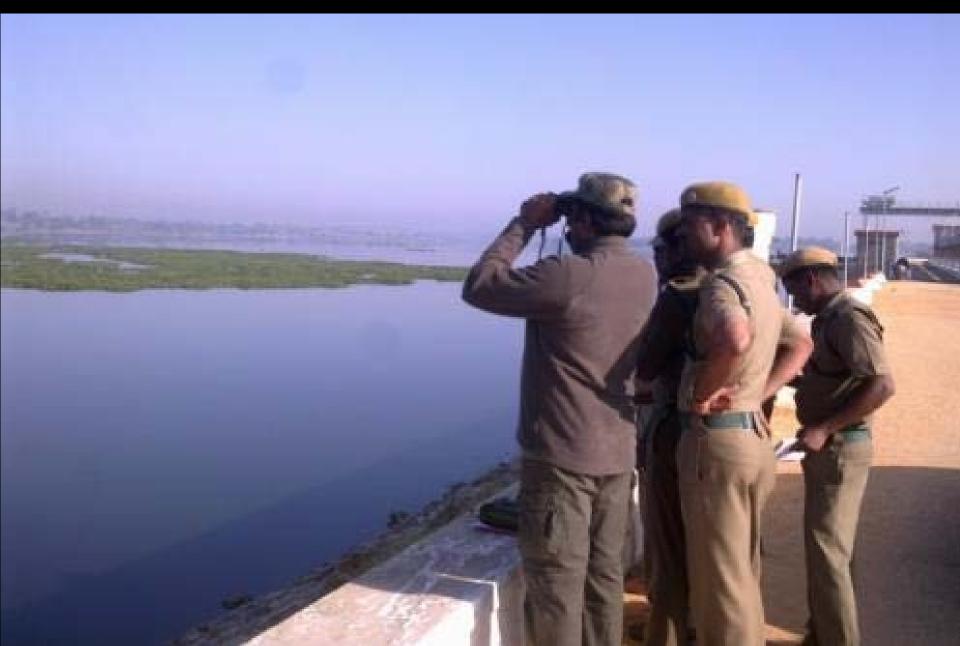

### Vanamitra's Field Training to Forest Department Officers on Identification of Wetland Birds