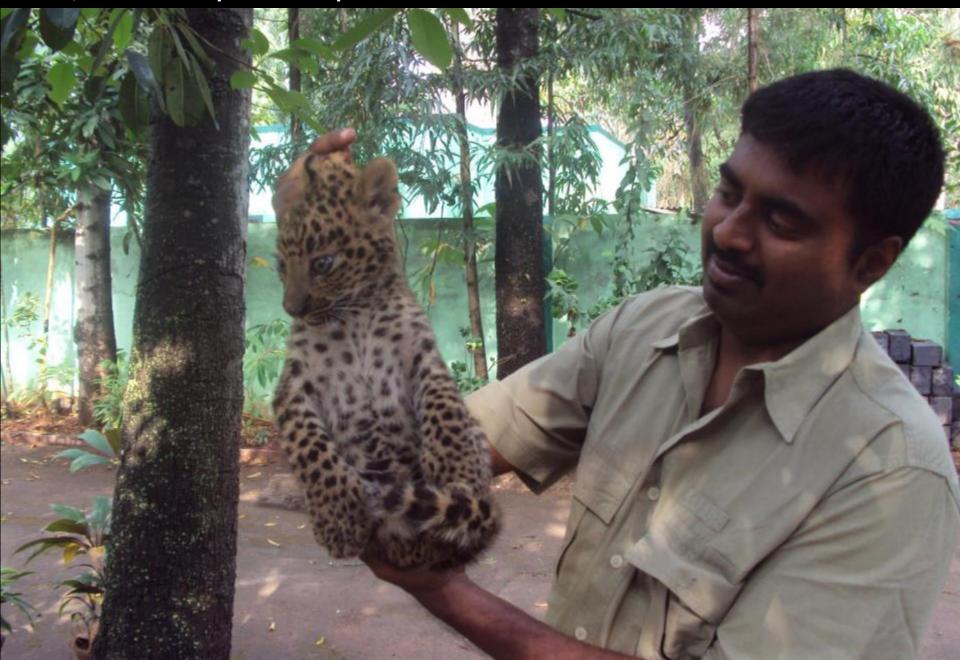

Vanamitra's joint project with the Forest Department on Leopard Cubs Rehabilitation Below, One of the orphaned Leopard Cubs