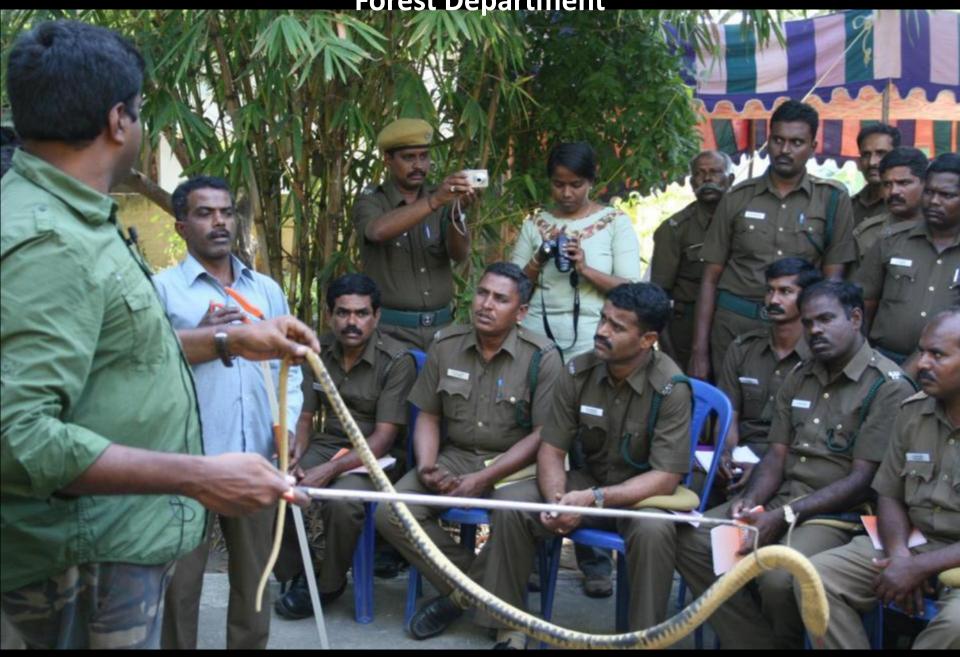

Vanamitra's Training to Police, Civil Defence & Home Guards

Vanamitra's Snake Management Training Program to Officials of the Forest Department