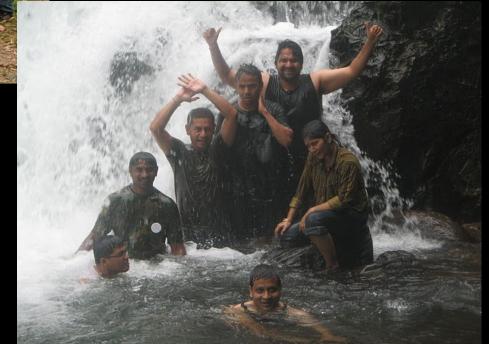

sential for reducing attractants for Birds/Wildlife.

The Following Few slides showcase the various works of Vanamitra on Sensitizing / Educating Government Staff of various departments such as Forest Department, Police Department, Civil Defence, Home Guards, Fire Services, PWD, Electricity Board, Indo Tibetan Border Protection Force etc.

Vanamitra's Training to Police, Civil Defence & Home Guards



Vanamitra's Snake Management Training Program to Officials of the Forest Department



### Forest Department Staff who got trained by Vanamitra



### Vanamitra's Field Training to Forest Department Officers on Identification of Wetland Birds



### **Enrolling Villagers**



### **Enrolling Villagers**



### **Enrolling Youngsters**



### Nature Camps – Experiential Education for Youth





### Nature Camps – Experiential Education for Youth









# BIRD AIRCRAFT STRIKE HAZARD MANAGEMENT (BASHM)

**BASHM Challenges / Requirements** 

### **BASHM Challenges / Requirements**



#### **BASHM Challenges / Requirements**

- ■Ignorance Internal & External Stake Holders
- ■Dysfunctional Systems Exist only on Paper
- Data Hiding
- ■Denial of Problem, Severity, Adequate Resources
- Denial of Responsibility

#### **Summary:**

Multi Stake Holder Activity thrusted upon One Pair of Shoulders











**External Stake Holders – Heads of various Government Agencies** 





### Why to Train



## **Train to Unite & Synchronize**



## Long Term Goal –

Multi Stake Holder Involvement



#### **Short Term Goals—**

Conducive Environment for WHMP Implementation

- ✓ Enrollment
- √ Capac