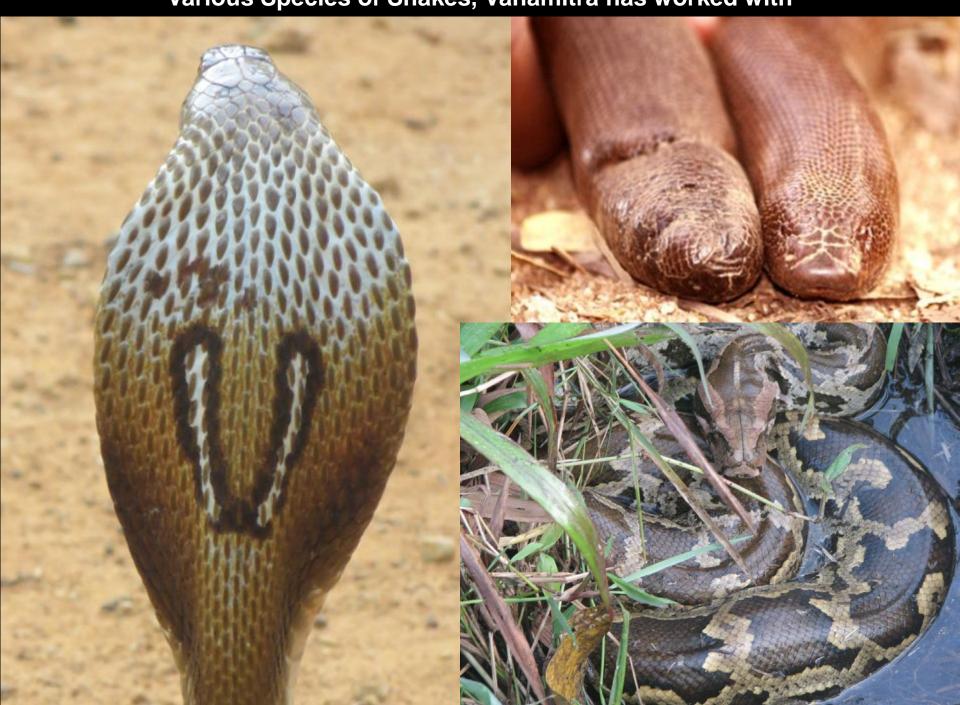

### Peacocks Relocation Project with Forest Department in Tamilnadu.

Various Species of Birds, Vanamitra has worked with

Various Species of Snakes, Vanamitra has worked with

Various Mammals Vanamitra has worked with