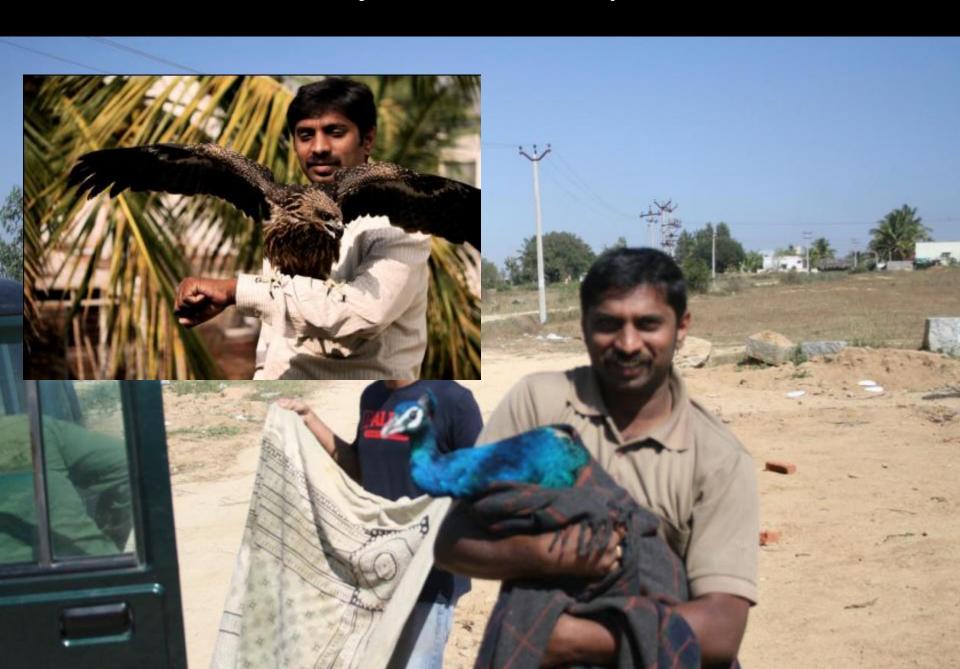

### Peacocks Relocation Project with Forest Department in Tamilnadu.

Various Species of Birds, Vanamitra has worked with

Various Species of Snakes, Vanamitra has worked with

Various Mammals Vanamitra has worked with