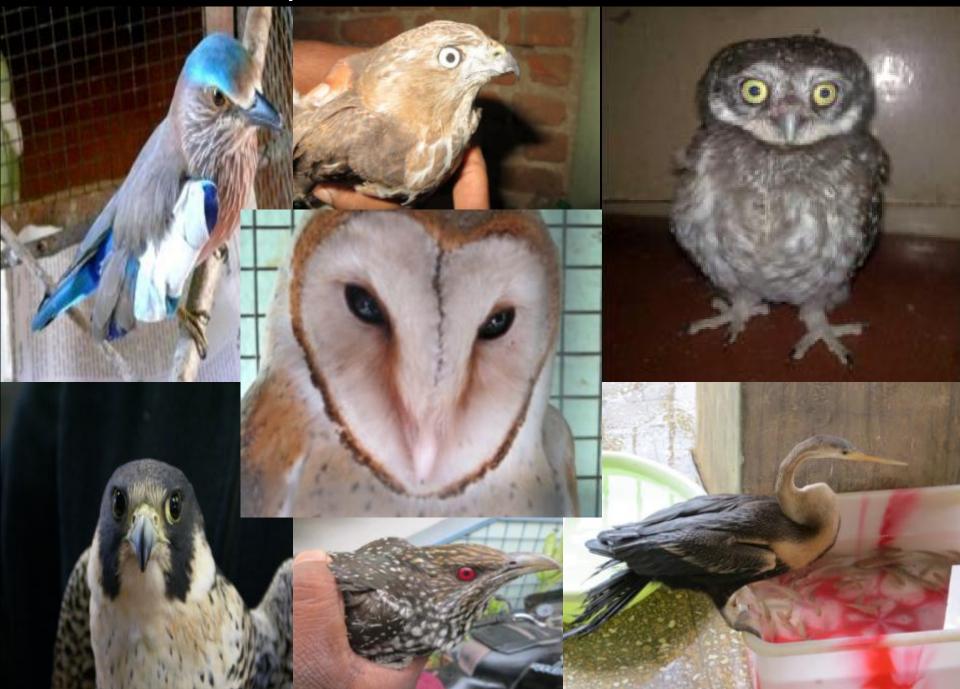

### Peacocks Relocation Project with Forest Department in Tamilnadu.

Various Species of Birds, Vanamitra has worked with

Various Species of Snakes, Vanamitra has worked with

Various Mammals Vanamitra has worked with