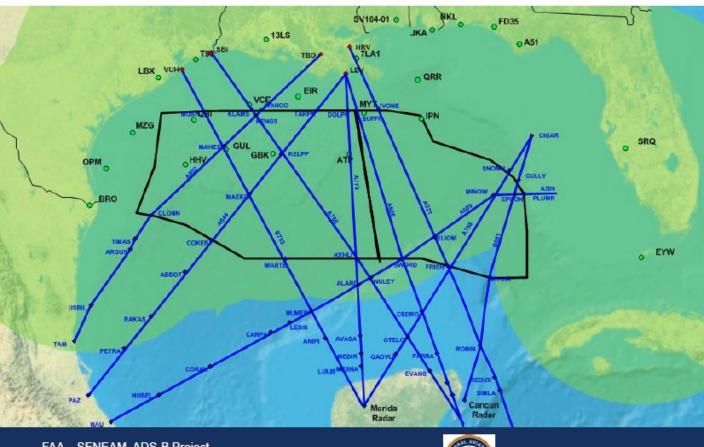

terrey & Mazatlán:

ADS-B software (MEDISIS), is testing on Test & Evaluation platform.







### Coverage of SENEAM ADS-B 2014









### Needs to be covered

- Surveillance of México Valley
- Air Traffic Control of Mexico City Airport Terminal Area
- Air Traffic Control of Helicopters flying over Mexico Valley
- Air Traffic Control of Monterrey Airport Terminal Area
- Surveillance redundancy on Puerto Peñasco station
- Air Traffic Control Area of Merida
- Surveillance of Helicopters flying from/to Oil Platform on Gulf of México









# **SENEAM-FAA ADS-B Program**







## FAA-SENEAM Agreement ADS-B Stations

FAA-SENEAM Agreement consider install ADS-B stations:

- Tampico
- Mérida
- Cancún





#### **FAA ADS-B current coverage on GOM**

3

#### Existing ADS-B Coverage at FL280



FAA – SENEAM ADS-B Project Various Coverage Maps



Federal Aviation Administration

2

15







### **FAA-SENEAM ADS-B forecasted coverage**

**Coverage with Proposed Radio Stations in Mexico at FL280** 





SCT

SECRETARÍA DE

**Y TRANSPORTES** 



### Coverage of SENEAM-FAA ADS-B 2014

3









#### Needs to be covered

- Air Traffic Control Area of Merida, Cancún
- Complete surveillance of Helicopters flying from/to Oil Platform on Gulf of México
- Sharing data with FAA to have complete surveillance of Gulf of Mexico in order to enhance the Air Traffic Management beetwen FDRG of both countries.









# SENEAM ADS-B Schedule



Δ





### **SENEAM ADS-B Schedule**





SC

SECRETARÍA DE Comunicacione y transportes



Theoretical coverage on Mexico Valley

ADS-B coverage area of