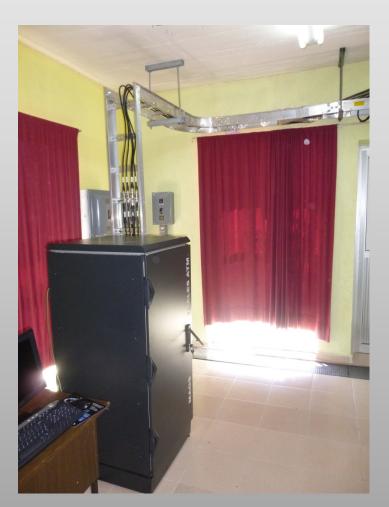

---------------------------------------------------|----------------------------------------------------------|----------------------------|------------|
| 10 + 3                                                                      | 10                                                        | 10                                                       | 5                          |            |
| CGO, PEN, MEX,<br>TLC, AJO, CAT,<br>PPE, MTY, CPT,<br>CME, TAM,<br>CUN, MID | BJX, CPT, GDL,<br>LGS, SJD, TIJ,<br>HMO, LRS, VER,<br>VSA | TRC, CUU, SEU,<br>ZIH, PVR, TGZ<br>ACA, MZT, CUL,<br>SLP | LAP, CAB, LPD,<br>PTE, CCL | 35+3       |









# **SENEAM ADS-B Sites.**

#### **SENEAM ADS-B** Sites

















### **CERRO GORDO:**





#### **SENEAM ADS-B** Sites







### **CERRO GORDO:**











# **ADS-B Track Symbols. Mexico System.**













SCT

SECRETARÍA DE Comunicaciones Y transportes











## SERVICIOS A LA NAVEGACIÓN EN EL ESPACIO AÉREO MEXICANO

### **ADS-B IMPLEMENTATION**





SECRETARÍA DE COMUNICACIONES y transportes

Mexico City. May 22, 2014