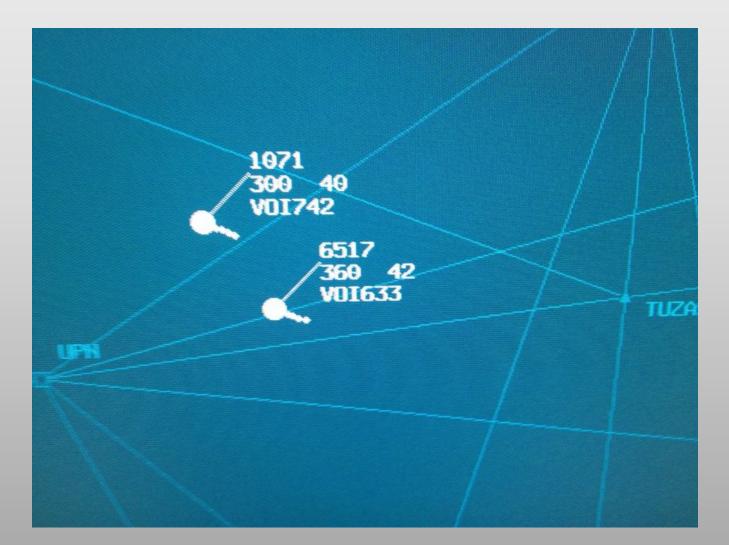

-------------------------|------------|
| 10 + 3                                                                      | 10                                                        | 10                                                       | 5                          |            |
| CGO, PEN, MEX,<br>TLC, AJO, CAT,<br>PPE, MTY, CPT,<br>CME, TAM,<br>CUN, MID | BJX, CPT, GDL,<br>LGS, SJD, TIJ,<br>HMO, LRS, VER,<br>VSA | TRC, CUU, SEU,<br>ZIH, PVR, TGZ<br>ACA, MZT, CUL,<br>SLP | LAP, CAB, LPD,<br>PTE, CCL | 35+3       |









# **SENEAM ADS-B Sites.**

#### **SENEAM ADS-B** Sites

















### **CERRO GORDO:**





#### **SENEAM ADS-B** Sites







### **CERRO GORDO:**











# **ADS-B Track Symbols. Mexico System.**













SCT

SECRETARÍA DE Comunicaciones Y transportes











## SERVICIOS A LA NAVEGACIÓN EN EL ESPACIO AÉREO MEXICANO

### **ADS-B IMPLEMENTATION**





SECRETARÍA DE COMUNICACIONES y transportes

Mexico City. May 22, 2014