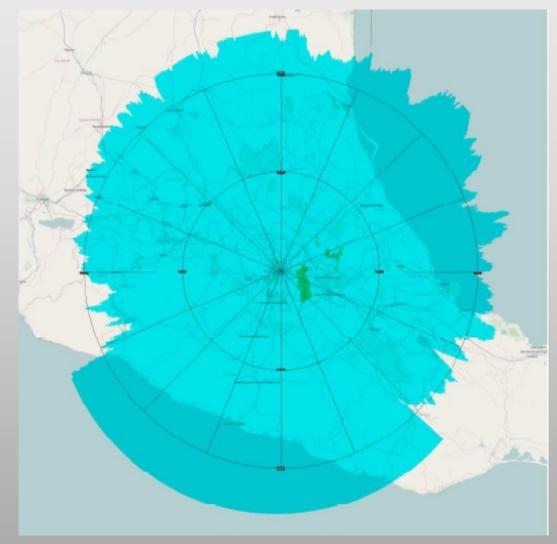

#### Existing ADS-B Coverage at FL280

FAA – SENEAM ADS-B Project Various Coverage Maps

Federal Aviation Administration

2

15

### **SENEAM ADS-B Schedule**

SC

SECRETARÍA DE Comunicacione y transportes

Theoretical coverage on Mexico Valley

ADS-B coverage area of all 6 selected ADS-B ground stations within Mexico Valley and Toluca Valley at 40000 ft AMSL for aircraft ADS-B transponders Tx power of 250 W