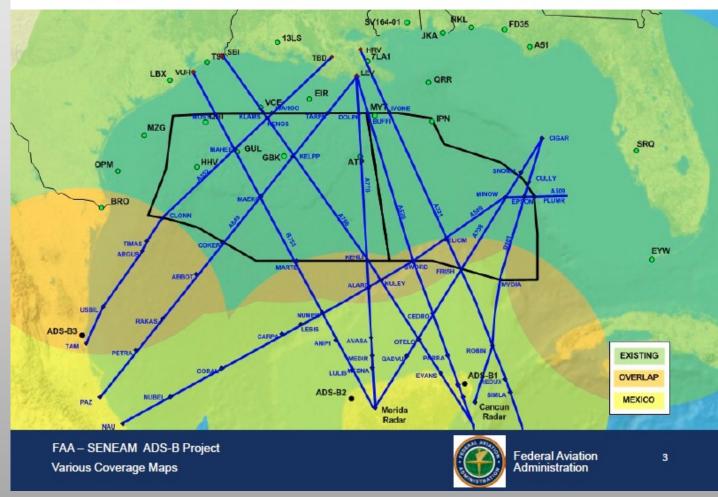

#### Existing ADS-B Coverage at FL280

FAA – SENEAM ADS-B Project Various Coverage Maps

Federal Aviation Administration

2

15

### **FAA-SENEAM ADS-B forecasted coverage**

**Coverage with Proposed Radio Stations in Mexico at FL280** 

SCT

SECRETARÍA DE

**Y TRANSPORTES** 