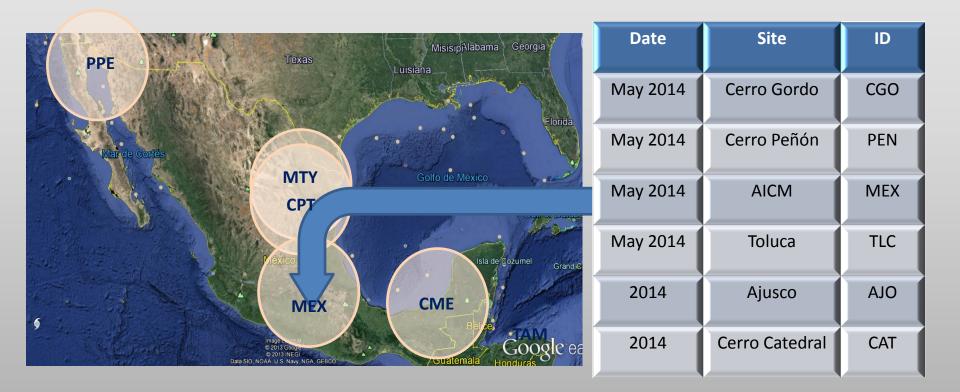

pico
- Mérida
- Cancún





#### **FAA ADS-B current coverage on GOM**

3

#### Existing ADS-B Coverage at FL280



FAA – SENEAM ADS-B Project Various Coverage Maps



Federal Aviation Administration

2

15







### **FAA-SENEAM ADS-B forecasted coverage**

**Coverage with Proposed Radio Stations in Mexico at FL280** 





SCT

SECRETARÍA DE

**Y TRANSPORTES** 



### Coverage of SENEAM-FAA ADS-B 2014

3









#### Needs to be covered

- Air Traffic Control Area of Merida, Cancún
- Complete surveillance of Helicopters flying from/to Oil Platform on Gulf of México
- Sharing data with FAA to have complete surveillance of Gulf of Mexico in order to enhance the Air Traffic Management beetwen FDRG of both countries.









# SENEAM ADS-B Schedule



Δ





### **SENEAM ADS-B Schedule**





SC

SECRETARÍA DE Comunicacione y transportes



Theoretical coverage on Mexico Valley

ADS-B coverage area of all 6 selected ADS-B ground stations within Mexico Valley and Toluca Valley at 40000 ft AMSL for aircraft ADS-B transponders Tx power of 250 W



#### **SENEAM ADS-B Schedule**







| PPE Texas MisisipiNabama Georgia