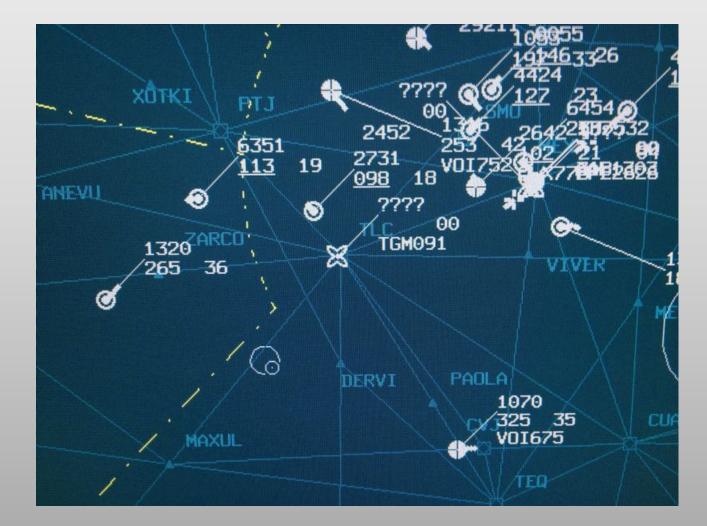

---------------------------------------------------|----------------------------|------------|
| 10 + 3                                                                      | 10                                                        | 10                                                       | 5                          |            |
| CGO, PEN, MEX,<br>TLC, AJO, CAT,<br>PPE, MTY, CPT,<br>CME, TAM,<br>CUN, MID | BJX, CPT, GDL,<br>LGS, SJD, TIJ,<br>HMO, LRS, VER,<br>VSA | TRC, CUU, SEU,<br>ZIH, PVR, TGZ<br>ACA, MZT, CUL,<br>SLP | LAP, CAB, LPD,<br>PTE, CCL | 35+3       |









# **SENEAM ADS-B Sites.**

#### **SENEAM ADS-B** Sites

















### **CERRO GORDO:**





#### **SENEAM ADS-B** Sites







### **CERRO GORDO:**











# **ADS-B Track Symbols. Mexico System.**













SCT

SECRETARÍA DE Comunicaciones Y transportes











## SERVICIOS A LA NAVEGACIÓN EN EL ESPACIO AÉREO MEXICANO

### **ADS-B IMPLEMENTATION**





SECRETARÍA DE COMUNICACIONES y transportes

Mexico City. May 22, 2014