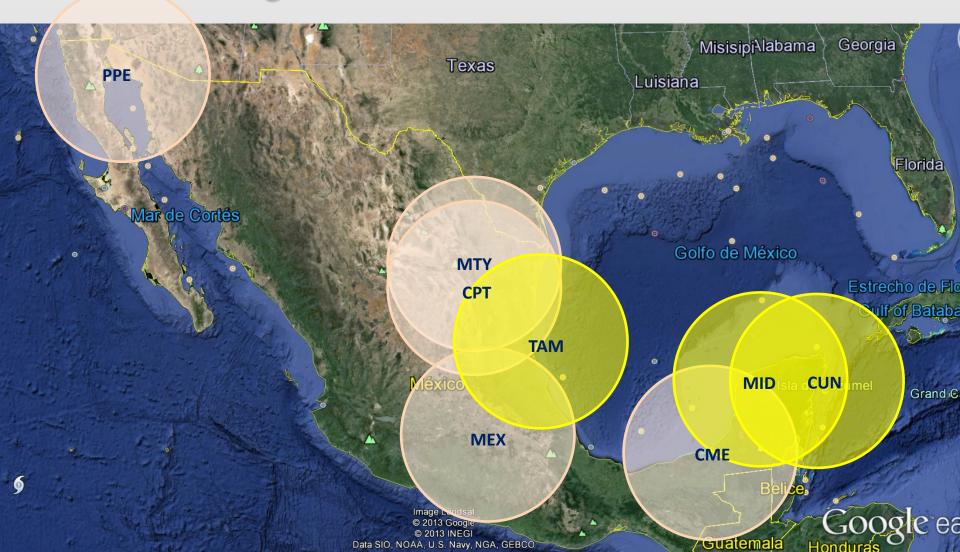

# SENEAM ADS-B Program

SENEAM is executing a plan to install 10 ADS-B stations at the next sites:

- 6 in Mexico Valley
- 1 in Southeast of Mexico
- 2 in Northeast of Mexico (Monterrey Terminal Airport)
- 1 in Radar station of Puerto Peñasco Sonora, at the Northwest of México

SENEAM is also executing a software updating in all four ATM systems based on each ACC:

Mérida:

The ATM system has been updated since Dec 4 2013, full ADS-B capable. One ADS-B station at Ciudad del Carmen, Campeche is on installation process. FAA ADS-B station on Mérida and Cancún will be installed on 2015, and operative until 2016.

#### México:

Four ADS-B station are working and on testing process, and two more will be ready by the end of July.

Data gathering is taking place to begin the evaluation for data integration on ATM systems (Radars and ADS-B sensors).

Monterrey & Mazatlán:

ADS-B software (MEDISIS), is testing on Test & Evaluation platform.