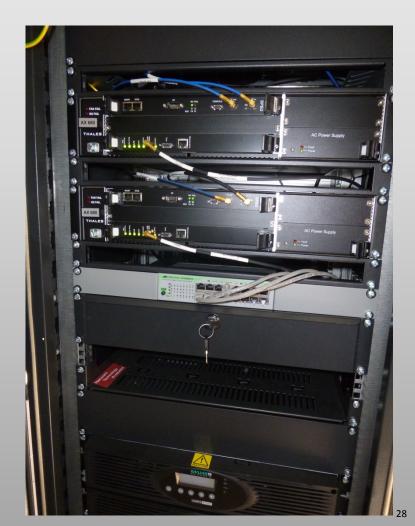

-------------------------------------------------|----------------------------------------------------------|----------------------------|------------|
| 10 + 3                                                                      | 10                                                        | 10                                                       | 5                          |            |
| CGO, PEN, MEX,<br>TLC, AJO, CAT,<br>PPE, MTY, CPT,<br>CME, TAM,<br>CUN, MID | BJX, CPT, GDL,<br>LGS, SJD, TIJ,<br>HMO, LRS, VER,<br>VSA | TRC, CUU, SEU,<br>ZIH, PVR, TGZ<br>ACA, MZT, CUL,<br>SLP | LAP, CAB, LPD,<br>PTE, CCL | 35+3       |









# **SENEAM ADS-B Sites.**

#### **SENEAM ADS-B** Sites

















### **CERRO GORDO:**





#### **SENEAM ADS-B** Sites







### **CERRO GORDO:**











# **ADS-B Track Symbols. Mexico System.**













SCT

SECRETARÍA DE Comunicaciones Y transportes











## SERVICIOS A LA NAVEGACIÓN EN EL ESPACIO AÉREO MEXICANO

### **ADS-B IMPLEMENTATION**





SECRETARÍA DE COMUNICACIONES y transportes

Mexico City. May 22, 2014