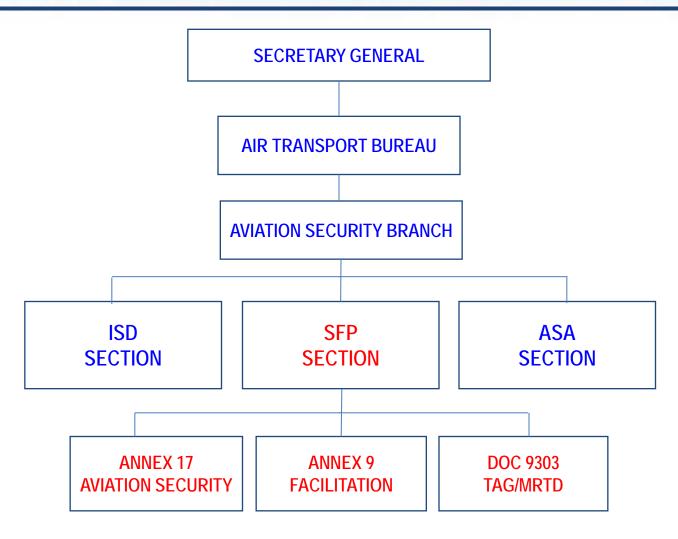

## ICAO Regional FAL Workshop Mexico City, Mexico 14-17 May 2013

**ICAO** Facilitation Programme Evolution

14 May 2013

#### **CONTACT DETAILS**



### JITU ["G-2"]THAKER

Technical Officer, Facilitation

Aviation Security & Facilitation Policy (SFP)

Section

**Aviation Security Branch** 

Air Transport Bureau, ICAO

jthaker@icao.int; sfp@icao.int

#### **FAL PROGRAMME EVOLUTION**



- 1. ICAO Structure
- 2. FAL Programme: Mandate
- 3. Annex 9: SARPs & Guidance Material
- 4. FAL Panel
- 5. Annex-amendment process
- 6. Differences with Amendments

#### 1. ICAO STRUCTURE





### 1. ICAO STRUCTURE





#### **FAL PROGRAMME EVOLUTION**



- 1. ICAO Structure
- 2. FAL Programme: Mandate
- 3. Annex 9: SARPs & Guidance Material
- 4. FAL Panel
- 5. Annex-amendment process
- 6. Differences with Amendments

#### 2. FAL PROGRAMME MANDATE



A. Chicago Convention

**B. ICAO Assembly Resolutions** 

C. Council Decisions

D. Air Transport Committee Decisions



Convention on International Civil Aviation

International treaty

• Conference, Chicago, 1944

191 Member States



**Article 10**: Landing at customs airport

**Article 11**: Applicability of air regulations

**Article 13**: Entry and clearance regulations

Article 14: Prevention of spread of disease

Article 16: Search of aircraft

**Article 22**: Facilitation of formalities

**Article 23**: Customs and immigra