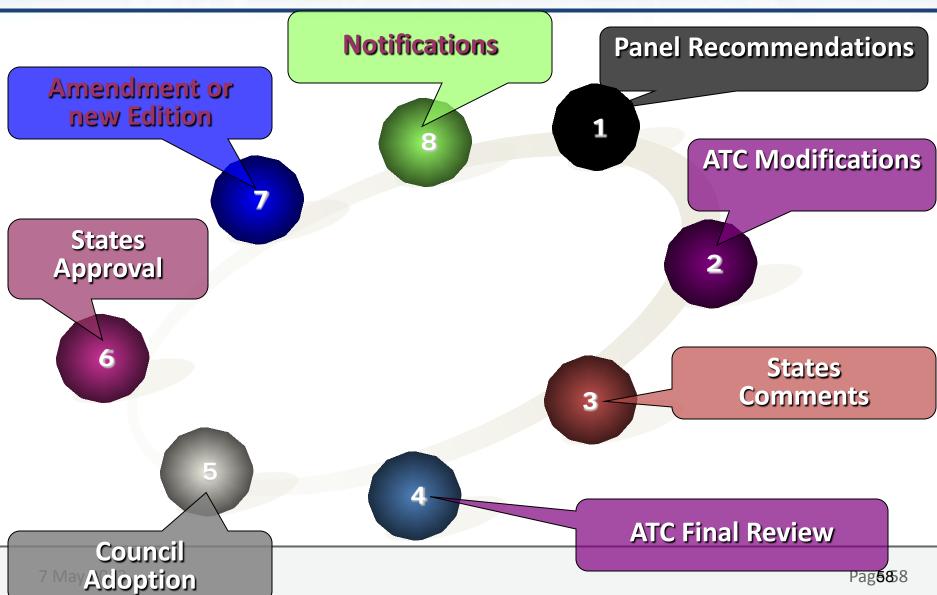

#### **FAL PROGRAMME EVOLUTION**

- 1. ICAO Structure
- 2. FAL Programme: Mandate
- 3. Annex 9: SARPs & Guidance Material
- 4. FAL Panel
- 5. Annex-amendment process
- 6. Differences with Amendments