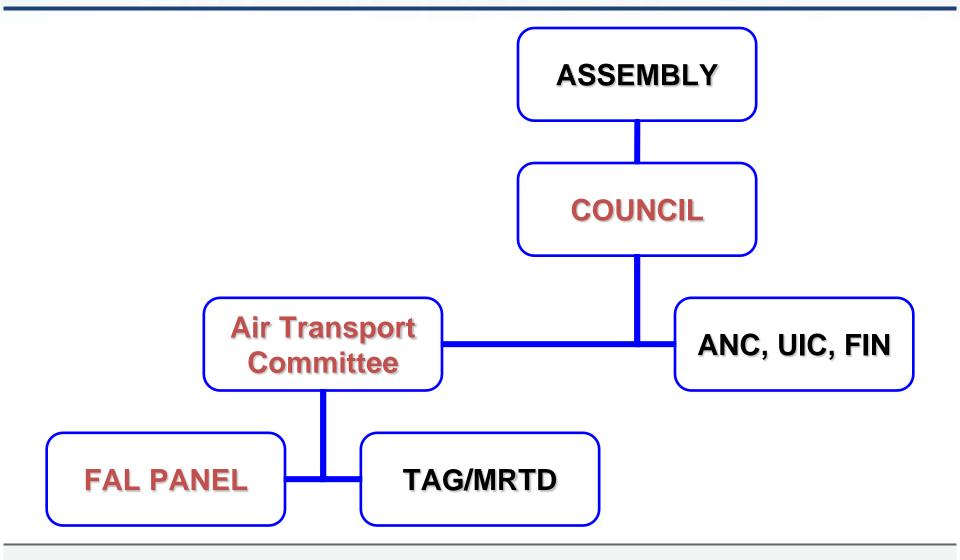

## ICAO Regional FAL Workshop Mexico City, Mexico 14-17 May 2013

**ICAO** Facilitation Programme Evolution

14 May 2013

#### **CONTACT DETAILS**



### JITU ["G-2"]THAKER

Technical Officer, Facilitation

Aviation Security & Facilitation Policy (SFP)

Section

**Aviation Security Branch** 

Air Transport Bureau, ICAO

jthaker@icao.int; sfp@icao.int

#### **FAL PROGRAMME EVOLUTION**



- 1. ICAO Structure
- 2. FAL Programme: Mandate
- 3. Annex 9: SARPs & Guidance Material
- 4. FAL Panel
- 5. Annex-amendment process
- 6. Differences with Amendments

#### 1. ICAO STRUCTURE





### 1. ICAO STRUCTURE





#### **FAL PROGRAMME EVOLUTION**



- 1. ICAO Structure
- 2. FAL Programme: Mandate
- 3. Annex 9: SARPs & Guidance Material
- 4. FAL Panel
- 5. Annex-amendment process
- 6. Differences with Amendments

#### 2. FAL PROGRAMME MANDATE



A. Chicago Convention

**B. ICAO Assembly Resolutions** 

C. Council Decisions

D. Air Transport Committee Decisions



Convention on International Civil Aviation

International treaty

• Conference, Chicago, 1944

191 Member States



**Article 10**: Landing at customs airport

**Article 11**: Applicability of air regulations

**Article 13**: Entry and clearance regulations

Article 14: Prevention of spread of disease

Article 16: Search of aircraft

**Article 22**: Facilitation of formalities

**Article 23**: Customs and immigration procedures

Article 24