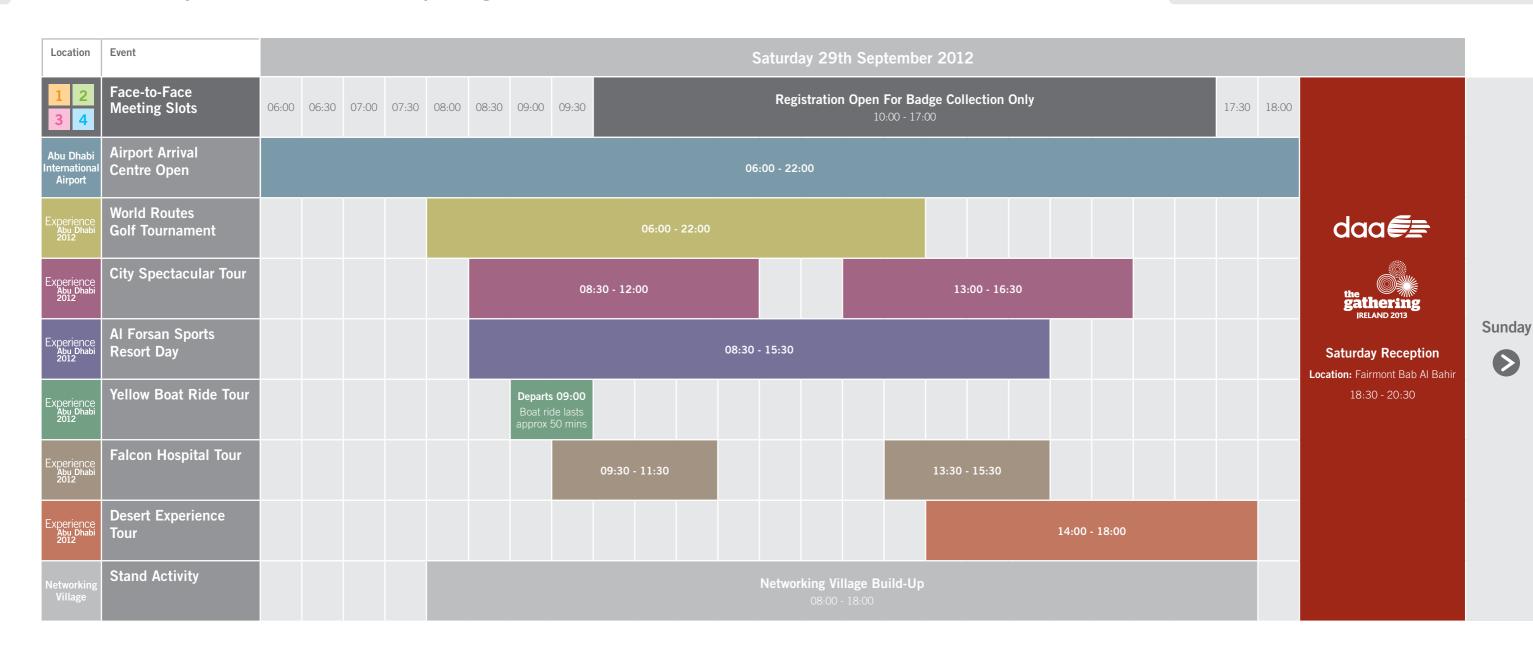

### World Routes 2012 Planner Saturday 29th September\*

We have so much going on at World Routes in Abu Dhabi this year we thought we'd let you know in advance so that you can begin to plan your time at the event. In addition to the pre-scheduled Face-to-Face Meetings that are at the very core of Routes, we have designed a programme of seminars and briefings that are open to all registered delegates. All this together with a packed schedule of hospitality functions, exhibitor activities, host tours and our co-located conference, the World Route Development Strategy Summit\*\*.

We will update this planner each week so remember to check it on a regular basis to find out the very latest programme developments.

Make the most of your time in Abu Dhabi, start planning now!

- \* This World Routes 2012 Planner is correct at time of issuing September 2012. This planner is subject to change at any time at the discretion of the organiser. Please visit **routesonline.com** for the latest updates.
- \*\* The World Route Development Strategy Summit is organised by UBM Conferences, a division of UBM, and attendance at this event is not included in the World Routes attendance fee. Special rates are available for World Routes attendees, please contact mark.gray@routesonline.com for further details.