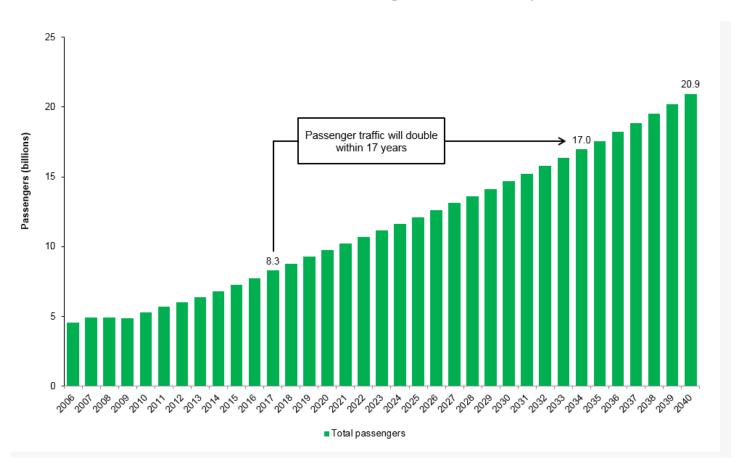

#### Growth rate: 4.1% Reaching 20.9 Billion by 2040

Source: ACI statistics

## **World Airport Traffic Forecasts**