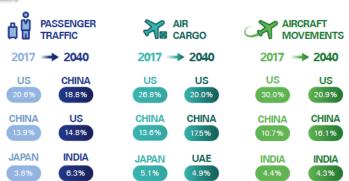

#### **WATF 2018**

Annual World Airport
Traffic Forecasts 2018–2040

GLOBAL AVERAGE ANNUAL GROWTH RATE 2017-2040

CHANGING AVIATION MARKET SHARES OVER TIME