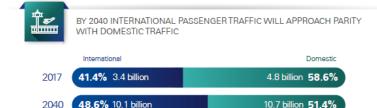

## **World Airport Traffic Forecasts**

#### **WATF 2018**

Annual World Airport
Traffic Forecasts 2018–2040

GLOBAL AVERAGE ANNUAL GROWTH RATE 2017-2040

CHANGING AVIATION MARKET SHARES OVER TIME