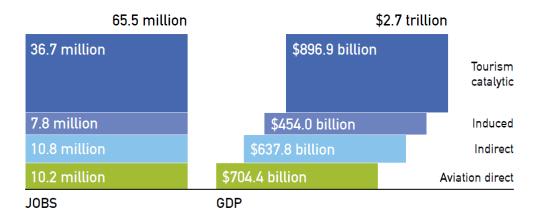

#### Beyond the industry

Aviation's global employment and GDP impact<sup>2</sup>

Source: ATAG