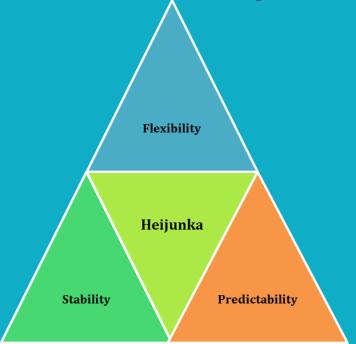

International federation of air traffic controllers' associations

- Technology
- Responsibility
- Predictability
- Staffing



# Technology/Innovation/Automation

The myth of automation

The code is the law

MABA – MABA or Abracadabra?

BEST

# Technology/Innovation/Automation

### Joint Human-Machine system: Complimentary vs. Left-over strategy

Human vs. Machine: Human manages machine or vice versa

- Function allocation
- Who does what?
- Competition



Human & Machine: Complimentary of human and machine

- Function is allocated to a 'team'
- Cooperation joint between man and machine



## Responsibility

Accountability
Safety/Just Culture
Systemic Safety



# Predictability

... at the loss of flexibility vs. capacity?