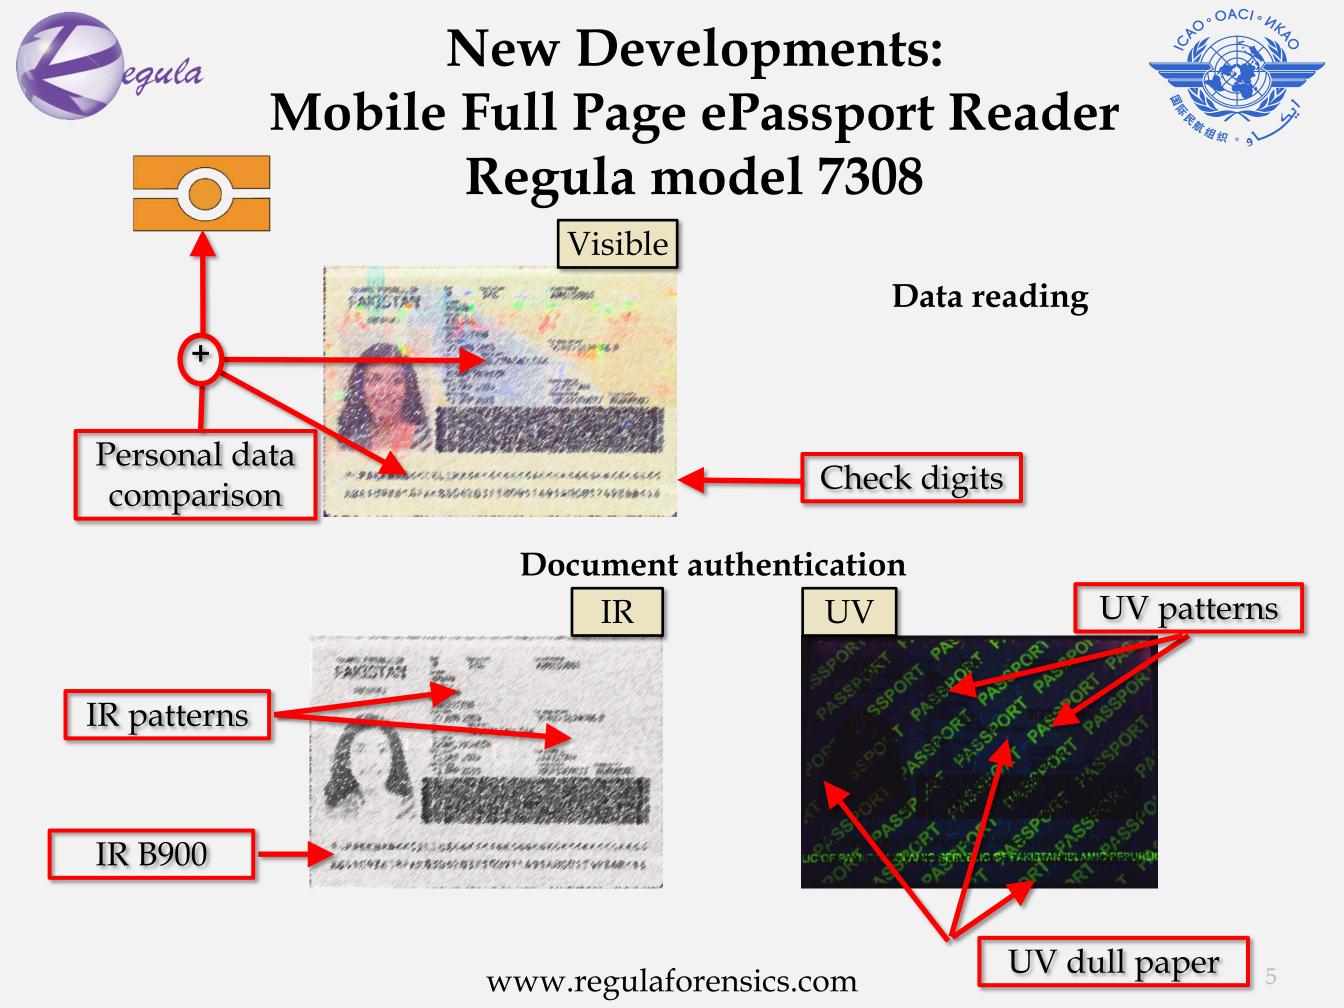

## New Developments: Mobile Full Page ePassport Reader Regula model 7308

#### **Smallest footprint (size)**

Designed for scanning, automatic data reading and authenticity verification of identity documents. Used by immigration authorities, police and other law enforcement agencies.

Technical parameters:

- Built-in PC with data processing on board and Wi-Fi data transmission
- 3 Mp digital camera
- Capturing white, infra-red, ultraviolet and coaxial images
- Integrated RFID and SmarCard readers
- Battery operation for at least 8 hours