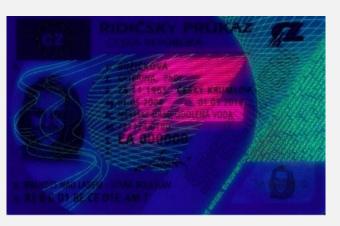

## New Developments: Video Spectral Comparator Regula model 4307

Designed for detailed examinations of security features in questioned documents. Used by immigration authorities, questioned documents laboratories, customs, etc.

Technical parameters:

- 3 Mp or 5Mp digital camera with Full HD video output
- Over x150 magnification
- Over 30 different light sources
- Over 20 different camera and light filters
- Integrated RFID reading module
- Image processing software and information reference systems Passport/Currency