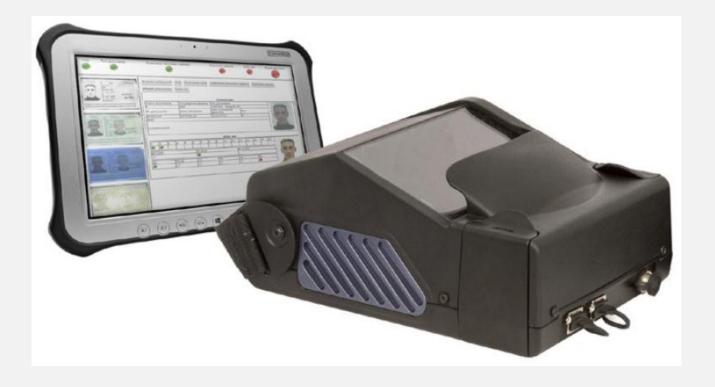

## New Developments: Mobile Full Page ePassport Reader Regula model 7308

#### **Smallest footprint (size)**

Designed for scanning, automatic data reading and authenticity verification of identity documents. Used by immigration authorities, police and other law enforcement agencies.

Technical parameters:

- Built-in PC with data processing on board and Wi-Fi data transmission
- 3 Mp digital camera
- Capturing white, infra-red, ultraviolet and coaxial images
- Integrated RFID and SmarCard readers
- Battery operation for at least 8 hours