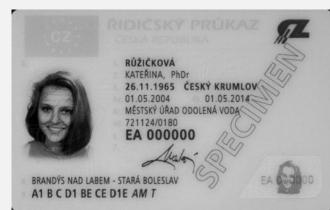

#### New Developments: Document examination station Regula model 4205

Designed for front line identity documents verification. Used by immigration and customs authorities, forensic laboratories.

Technical parameters:

- High resolution camera with 8,4 inch monitor
- x20 optical magnification
- 10 different light sources with combination of camera filters including
  - Visible
  - UV
  - IR
  - Transmitted
  - Coaxial