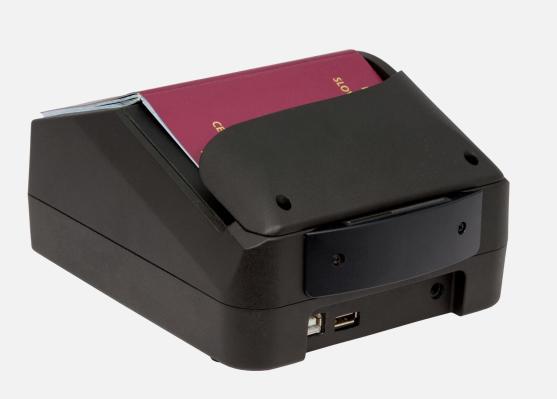

# New Developments: Full Page ePassport Reader Regula model 70x4M

#### **Smallest footprint (size)**

Designed for scanning, automatic data reading and authenticity verification of identity documents. Used by immigration authorities, police and other law enforcement agencies as well as public sector – airlines, hotels, mobile operators, etc.

Technical parameters:

- 3 Mp or 5 Mp digital camera
- Capturing white, infra-red, ultraviolet and coaxial images
- Integrated RFID and SmarCard readers
- USB power supply