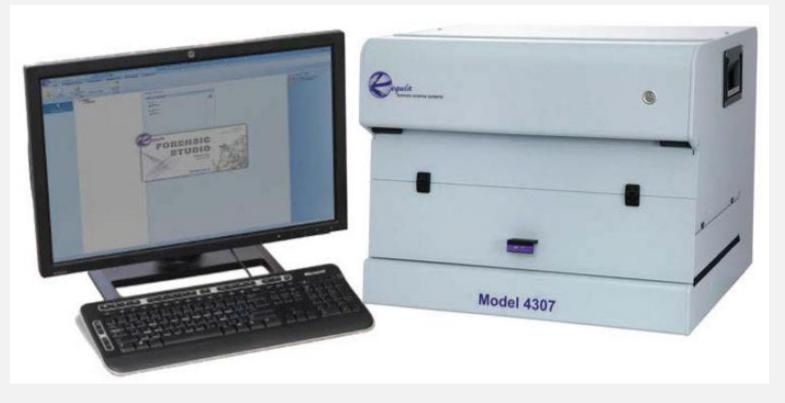

## New Developments: Video Spectral Comparator Regula model 4307

Designed for detailed examinations of security features in questioned documents. Used by immigration authorities, questioned documents laboratories, customs, etc.

Technical parameters:

- 3 Mp or 5Mp digital camera with Full HD video output
- Over x150 magnification
- Over 30 different light sources
- Over 20 different camera and light filters
- Integrated RFID reading module
- Image processing software and information reference systems Passport/Currency