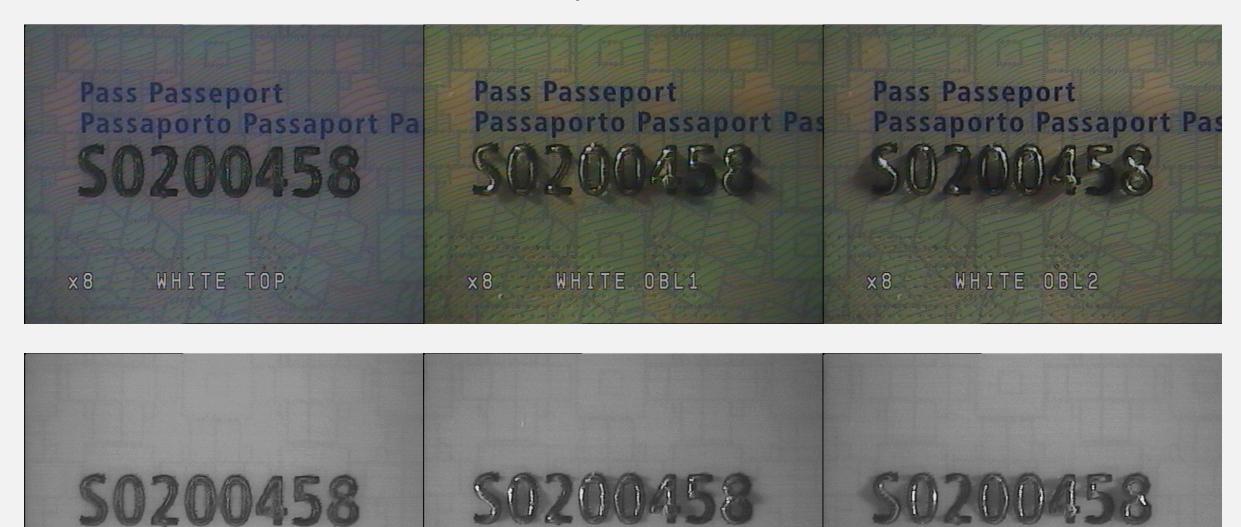

#### New Developments: Document examination station Regula model 4205

Designed for front line identity documents verification. Used by immigration and customs authorities, forensic laboratories.

Technical parameters:

- High resolution camera with 8,4 inch monitor
- x20 optical magnification
- 10 different light sources with combination of camera filters including
  - Visible
  - UV
  - IR
  - Transmitted
  - Coaxial

IR870 TOP

x 8

#### New Developments: Document examination station Regula model 4205

Examples of identity document examination

www.regulaforensics.com

IR870 OBL1

×8

IR870 OBL2

x 8