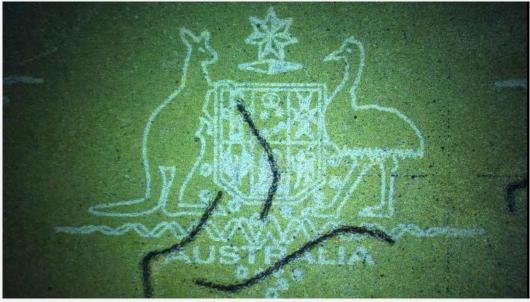

#### New Developments: Video Spectral Comparator Regula model 4307

Oblique white and IR (intaglio fragment)

3M confirm laminate (fragment, Australian passport) www.regulaforensics.com