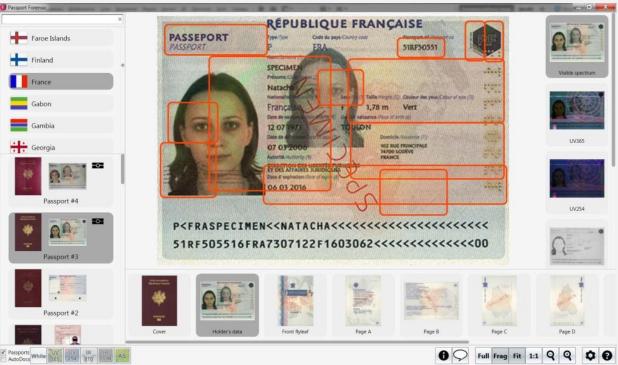

#### New Developments: Information Reference Systems Passport, Autodocs, Currency

| Document builder |                           |                                     |          |                                    |           |   |  |  |  |  |  |  |
|------------------|---------------------------|-------------------------------------|----------|------------------------------------|-----------|---|--|--|--|--|--|--|
| ۵                | 🗁 🔒 🖺 🛛 🖕                 |                                     |          |                                    |           |   |  |  |  |  |  |  |
| 6                | De sum est infe           |                                     |          |                                    |           |   |  |  |  |  |  |  |
| ľ                | Document info Pages       |                                     |          |                                    |           |   |  |  |  |  |  |  |
|                  | Document creation status: | • X ·                               | + Do     | ocument ID comment:                |           |   |  |  |  |  |  |  |
|                  | Document name:            |                                     |          | Afghanistan • × + ··· Fake documen |           |   |  |  |  |  |  |  |
| ſ                | Document type:            | ,                                   |          | ocument code:                      | • X + ··· |   |  |  |  |  |  |  |
| ľ                | Document subtype:         |                                     |          |                                    | * X + ··· |   |  |  |  |  |  |  |
|                  | RFID location:            | - X -                               | + Bl     | ank type:                          | * X + …   |   |  |  |  |  |  |  |
|                  | Blank info                |                                     |          |                                    | *         |   |  |  |  |  |  |  |
|                  | Book description 🛛        |                                     |          |                                    |           |   |  |  |  |  |  |  |
|                  | Page                      |                                     |          |                                    |           |   |  |  |  |  |  |  |
|                  | Pages width:              | 0 🗘 Pages height: 0 🗘 Page corner s | r shape: |                                    | * × + ··· |   |  |  |  |  |  |  |
|                  | Pages material:           |                                     |          |                                    |           |   |  |  |  |  |  |  |
|                  |                           |                                     |          |                                    |           |   |  |  |  |  |  |  |
|                  | Document sections         |                                     |          |                                    | *         |   |  |  |  |  |  |  |
|                  | Fibers                    |                                     |          |                                    | *         |   |  |  |  |  |  |  |
|                  | Comment:                  |                                     |          |                                    |           |   |  |  |  |  |  |  |
|                  |                           |                                     |          |                                    | 6         | • |  |  |  |  |  |  |
|                  |                           |                                     |          |                                    |           |   |  |  |  |  |  |  |
| Doc              | cument type not specified |                                     |          |                                    |           |   |  |  |  |  |  |  |

**Document Builder** is optional software module for adding your own documents into IRS.