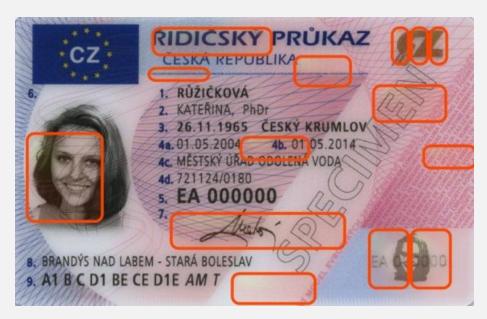

#### New Developments: Document examination station Regula model 4205

Designed for front line identity documents verification. Used by immigration and customs authorities, forensic laboratories.

Technical parameters:

- High resolution camera with 8,4 inch monitor
- x20 optical magnification
- 10 different light sources with combination of camera filters including
  - Visible
  - UV
  - IR
  - Transmitted
  - Coaxial