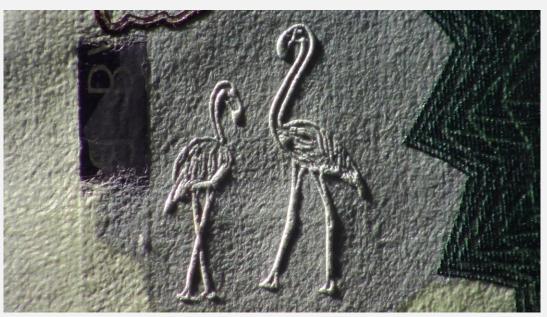

## New Developments: Video Spectral Comparator Regula model 4307

Designed for detailed examinations of security features in questioned documents. Used by immigration authorities, questioned documents laboratories, customs, etc.

#### New Developments: Video Spectral Comparator Regula model 4307

Oblique white and IR (intaglio fragment)

3M confirm laminate (fragment, Australian passport) www.regulaforensics.com