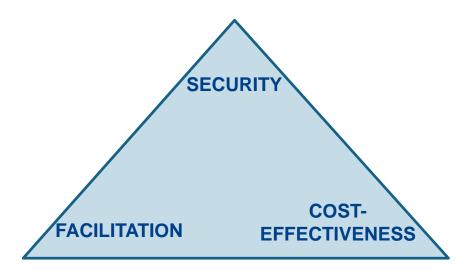

# 'Embracing the Uncertain'

### Advanced Risk Management in ABC

Norbert Wendt

Morpho
Business Unit Border Control





#### **ABC – Automated Border Control**





### **The ABC Dichotomy**





#### **Adding The Treasurer's View**



"Traditional" Security Project Triangle



### **Dealing With Uncertainty**







### Risk As A Separate Dimension







#### **Examples of Technical Uncertainties in ABC**



- Passport authentication
- Biometrics
- Separation control
- Watchlist matches
- Left items detection

- → Pattern recognition
- → UNCERTAINTY



### Risk Management – The Answer to Uncertainty



- Processes
- Tools
- Brains
- Technology
- Actions



## Thanks for your attention