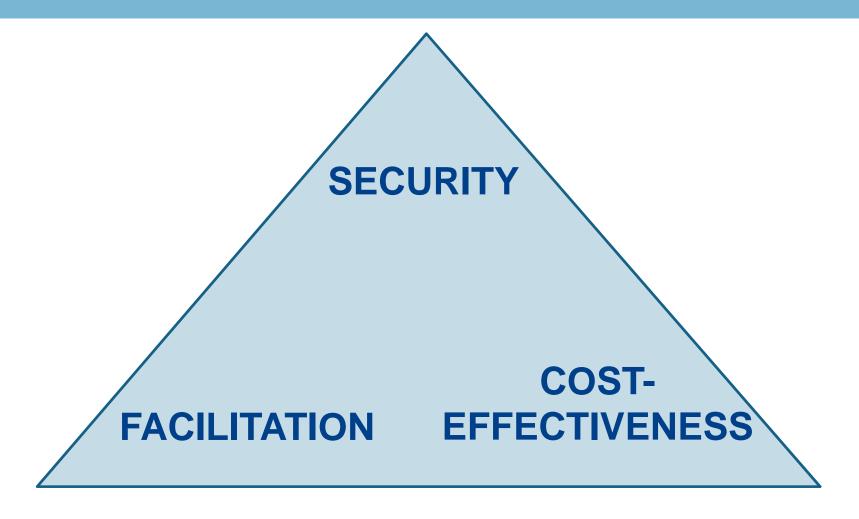

# 'Embracing the Uncertain'

### Advanced Risk Management in ABC

Norbert Wendt

Morpho
Business Unit Border Control





#### **ABC – Automated Border Control**





### **The ABC Dichotomy**





#### **Adding The Treasurer's View**



"Traditional" Security Project Triangle



### **Dealing With Uncertainty**







### Risk As A Separate Dimension







#### **Examples of Technical Uncertainties in ABC**



- Passport authentication
- Biometrics
- Separation control
- Watchlist matches
- Left items detection

- → Pattern recognition
- → UNCERTAINTY



### Risk Management – The Answer to Uncertainty



- Processes
- Tools
- Brains
- Technology
- Actions



## Thanks for your attention