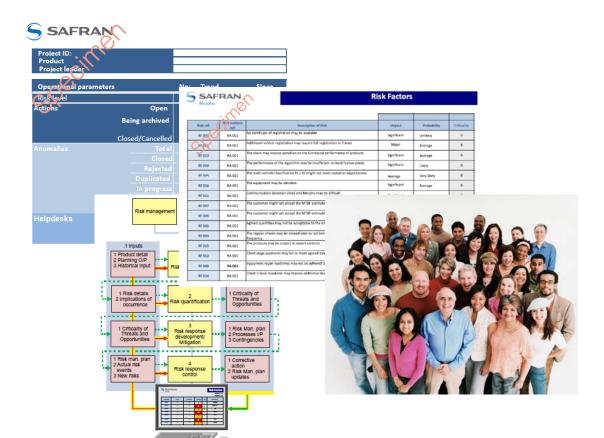

### Risk As A Separate Dimension

### Risk Management – The Answer to Uncertainty

- Processes
- Tools
- Brains
- Technology
- Actions