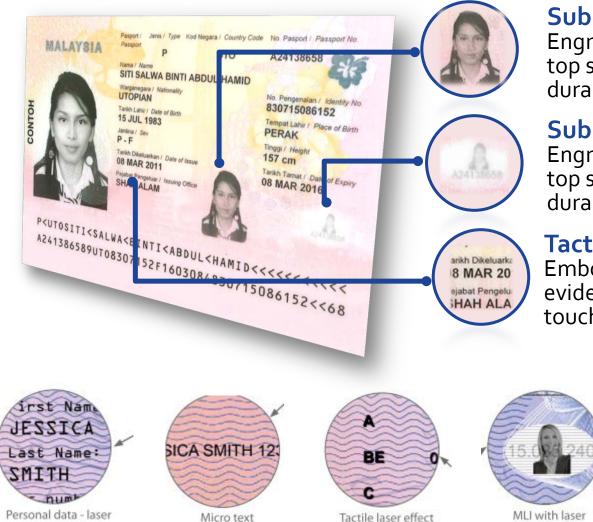

## **Security Features**

#### Sub-surface Image

Engraving ghost image below the top surface, delivers maximum durability.

#### **Tactile Surface Relief**

Embossed lettering provides evidence of authenticity with a touch of finger.

84

DEL

CU

engraved image

engraved

Laser engraved

Barcode