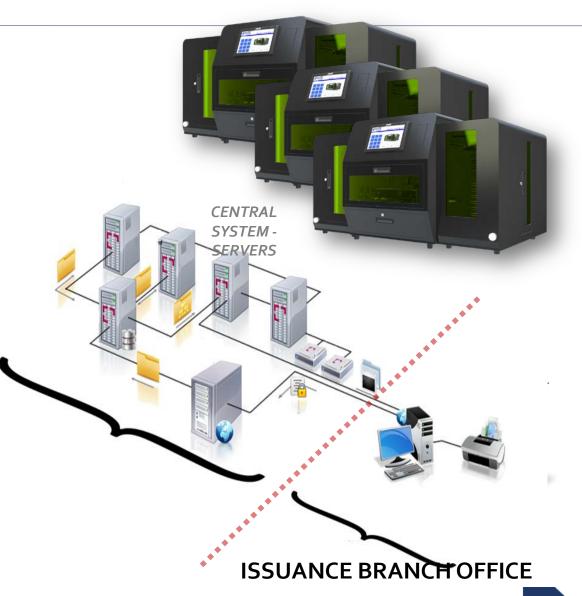

## **The Enabling Technologies**

## **Key Components:**

- **Distributed** Passport Life Cycle Management System (PLMS), managing the DNA of a Security Document (Passport)
  - Raw Material & Inventory Management
  - Production & Quality Assurance
  - Issuance
  - Usage & Revocation
- Reliable Infrastructure Setup.
- Cost Effective, Efficient and Secure Passport Production with Laser Marking Technologies.