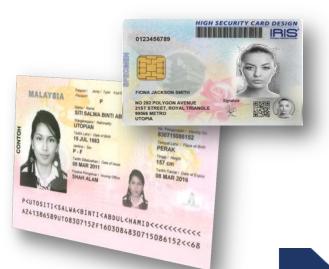

## Laser Marker: What is it?

Laser marking is a **highly secure technology** used to flexibly create a durable, direct product marking that is forgery-proof and resistant to wear and corrosion.

In laser marking, laser permeates from the inner core of card's surface causes the card material to **carbonize**, creating characters and images.

It offers additional **highly secure personalization features** such as CLI (vertical tilted), MLI (horizontal tilted), tactile elements, and engraving through transparent holograms — for identification and financial cards.

## **Security Features**