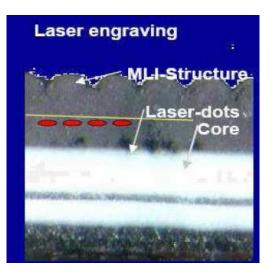

It offers additional **highly secure personalization features** such as CLI (vertical tilted), MLI (horizontal tilted), tactile elements, and engraving through transparent holograms — for identification and financial cards.

#### Sub-surface Image

Engraving ghost image below the top surface, delivers maximum durability.