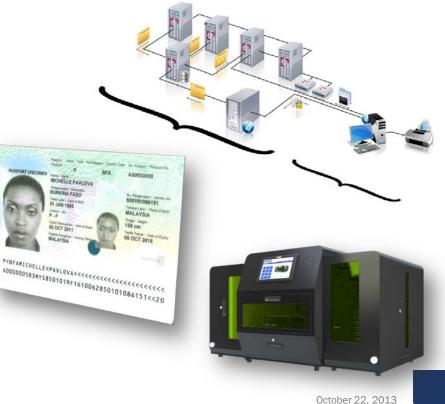

## **The Enabling Technologies**

## **Key Components:**

- **Distributed** Passport Life Cycle Management System (PLMS), managing the DNA of a Security Document (Passport)
  - Raw Material & Inventory Management
  - Production & Quality Assurance
  - Issuance
  - Usage & Revocation
- Reliable Infrastructure Setup.
- Cost Effective, Efficient and Secure Passport Production with Laser Marking Technologies.