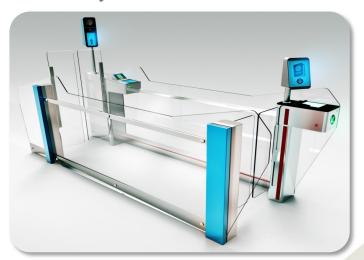

#### **Case Studies - Interaction**

**iBorders BorderAutomation** 

#### **Automated Border Control eGates.**

Biometric clearance of low-risk travelers Designed for maximum flow Increased security

#### **Case Studies - Interaction**

iBorders **BorderAutomation** 