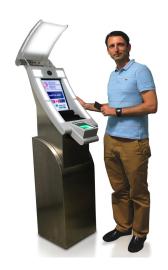

#### **Automated Passport Control (CBP).**

Secure biometrics and document capture Integrated with standard border clearance process