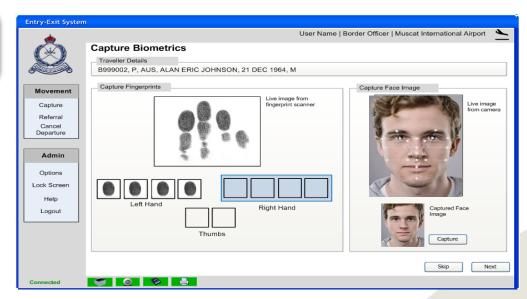

### A Scalable Framework for Integration

iBorders **EntryExit** 

iBorders IdentityAssurance

Travel document verification, biometric capture, watchlist checks, distributed watchlists 33 ports, 400+ workstations, 27M passengers p.a.

iBorders **EntryExit** 

iBorders IdentityAssurance

Travel document verification, biometric capture, watchlist checks, distributed watchlists 33 ports, 400+ workstations, 27M passengers p.a.

iBorders **EntryExit** 

iBorders IdentityAssurance

Travel document verification, biometric capture, watchlist checks, distributed watchlists 33 ports, 400+ workstations, 27M passengers p.a.

iBorders **EntryExit** 

**i**Borders **Identity**Assurance Travel document verification, biometric capture, watchlist checks, distributed watchlists 33 ports, 400+ workstations, 27M passengers p.a.

Person-centric database: 15M identities Ensures consistent view of traveler identities across:

- Immigration primary line
- Passport issuance
- Visa and permits
- Illegal migrants DB
- Prisons

Biometric watchlist with over 15k records.