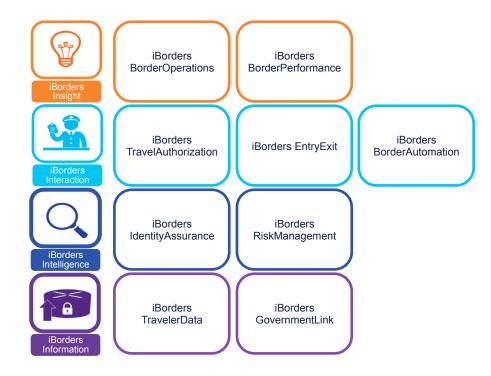

### SITA iBORDERS™ PORTFOLIO

 iBorders<sup>™</sup> – a complete set of capabilities to transform border security and facilitate the travel experience through information, intelligence, optimised interactions with travelers and comprehensive insights to enhance every aspect of border operations.