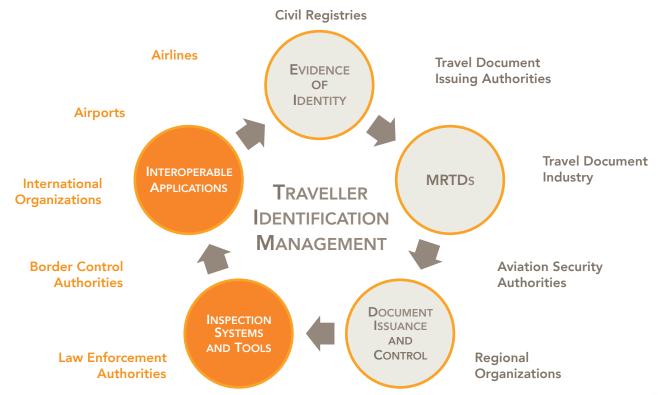

Regional Seminar on MRTDs and Traveller Identification Management Madrid, Spain, 25 to 27 June 2014

## From Information to Insight:

An End-To-End Approach to Border Management

Ricardo Letosa, Business Development SITA Government & Security

# Security

# **Facilitation**







## Our Experience









**Airlines** 

## Supporting ICAO TRIP Strategy







### SITA iBORDERS™ PORTFOLIO



 iBorders<sup>™</sup> – a complete set of capabilities to transform border security and facilitate the travel experience through information, intelligence, optimised interactions with travelers and comprehensive insights to enhance every aspect of border operations.





### A Scalable Framework for Integration











iBorders **EntryExit** 



iBorders IdentityAssurance

Travel document verification, biometric capture, watchlist checks, distributed watchlists 33 ports, 400+ workstations, 27M passengers p.a.









iBorders **EntryExit** 



iBorders IdentityAssurance

Travel document verification, biometric capture, watchlist checks, distributed watchlists 33 ports, 400+ workstations, 27M passengers p.a.









iBorders **EntryExit** 



iBorder