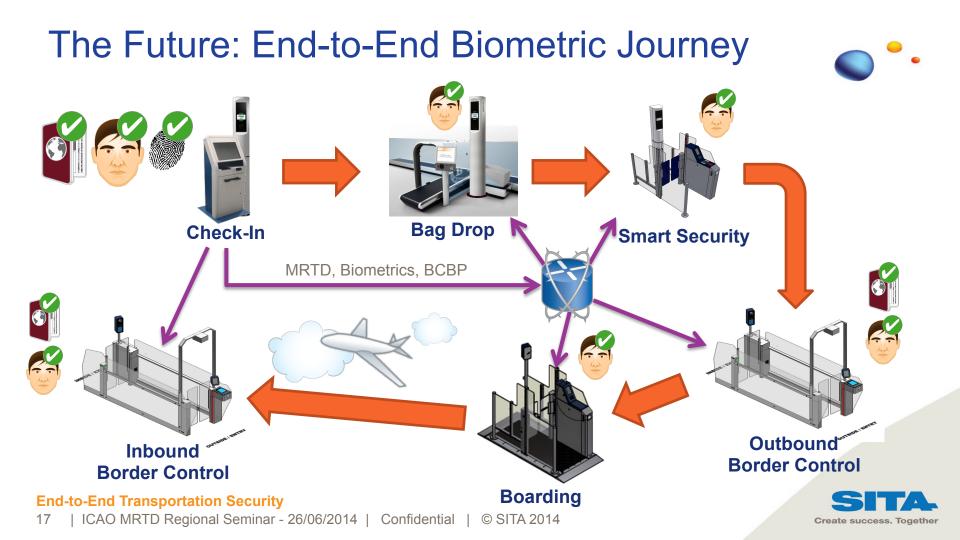

### SITA iBORDERS™ PORTFOLIO

 iBorders<sup>™</sup> – a complete set of capabilities to transform border security and facilitate the travel experience through information, intelligence, optimised interactions with travelers and comprehensive insights to enhance every aspect of border operations.

### A Scalable Framework for Integration

iBorders **EntryExit** 

iBorders IdentityAssurance

Travel document verification, biometric capture, watchlist checks, distributed watchlists 33 ports, 400+ workstations, 27M passengers p.a.