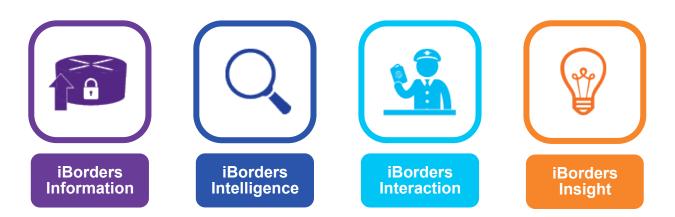

### SITA iBORDERS™ PORTFOLIO

 iBorders<sup>™</sup> – a complete set of capabilities to transform border security and facilitate the travel experience through information, intelligence, optimised interactions with travelers and comprehensive insights to enhance every aspect of border operations.