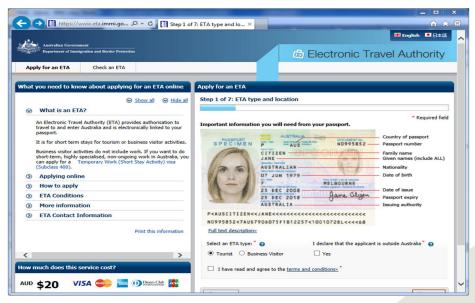

#### Case Studies - Australia

**iBorders TravelAuthorization**  2.5M Electronic Travel Authorities per year 3M enquiries on ETAs status

#### Case Studies - Australia

iBorders **TravelAuthorization** 

2.5M Electronic Travel Authorities per year 3M enquiries on ETAs status

iBorders **RiskManagement** 

Rapid determination of boarding directives 99.98% take < 2.5 seconds 15% of those refused entry **stayed at origin** 