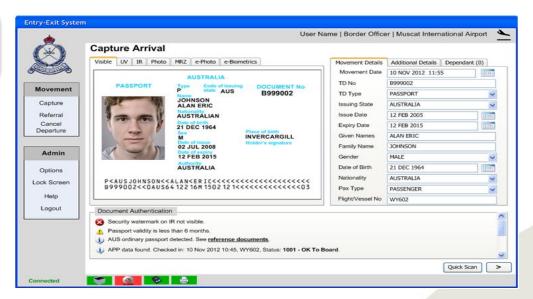

### A Scalable Framework for Integration

iBorders **EntryExit** 

iBorders IdentityAssurance

Travel document verification, biometric capture, watchlist checks, distributed watchlists 33 ports, 400+ workstations, 27M passengers p.a.

iBorders **EntryExit** 

iBorders IdentityAssurance

Travel document verification, biometric capture, watchlist checks, distributed watchlists 33 ports, 400+ workstations, 27M passengers p.a.

iBorders **EntryExit** 

iBorders IdentityAssurance

Travel document verification, biometric capture, watchlist checks, distributed watchlists 33 ports, 400+ workstations, 27M passengers p.a.

iBorders **EntryExit** 

**i**Borders **Identity**Assurance Travel document verification, biometric capture, watchlist checks, distributed watchlists 33 ports, 400+ workstations, 27M passengers p.a.