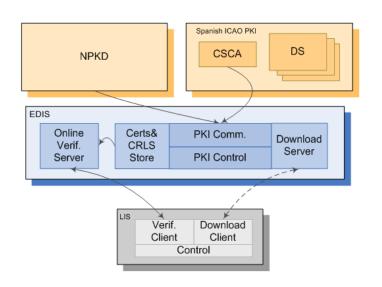

#### NPKD **EDIS-TCC** SPOC

### **EDIS-TCC**

Implements a throughout securized, centralized inspection server - a remote TCC, in BSI's nomenclature.

As such, it greatly decreases recertification data flows, improves overall security, and automates (therefore eases) management tasks.