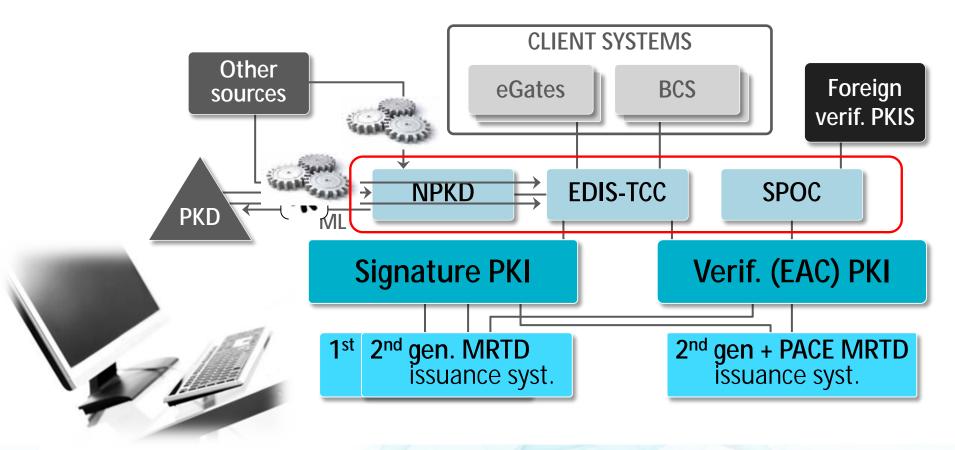

#### SPANISH ARCHITECTURE FOR MTRD MANAGEMENT

#### **OVERVIEW**

#### NPKD **EDIS-TCC** SPOC

### **EDIS-TCC**

Implements a throughout securized, centralized inspection server - a remote TCC, in BSI's nomenclature.

As such, it greatly decreases recertification data flows, improves overall security, and automates (therefore eases) management tasks.

# **ALL IN ONE PIECE: AD-HOC PRODUCT**

**Automates the** downloading & uploading from/to ICAO's PKD - manual insertion is also possible

Publishes new material to national consumer systems (through EDIS)

Acts as a Master List signer & Defect List Signer

Advanced management capabilities (filters, notification automation, etc) can be configured

NPKD

# SPOC

# As a Single Point Of Contact

It can act as the only component that mediates between Spain's and other countries' Verification (EAC) PKIs:

- Spanish DVs registration
- DVs revokation
- DV's certification requests exchange
- DV's certificates issued by Spanish CVCA exchange

Based on protocols the European Commission defined (ČSN 36 9791)

All in one software / ad-hoc product

Synchronous and asynchronous modes of operation