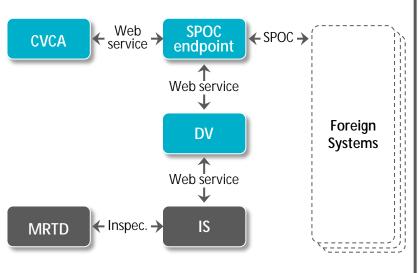

# SPOC

# As a Single Point Of Contact

It can act as the only component that mediates between Spain's and other countries' Verification (EAC) PKIs:

- Spanish DVs registration
- DVs revokation
- DV's certification requests exchange
- DV's certificates issued by Spanish CVCA exchange

Based on protocols the European Commission defined (ČSN 36 9791)

All in one software / ad-hoc product

Synchronous and asynchronous modes of operation