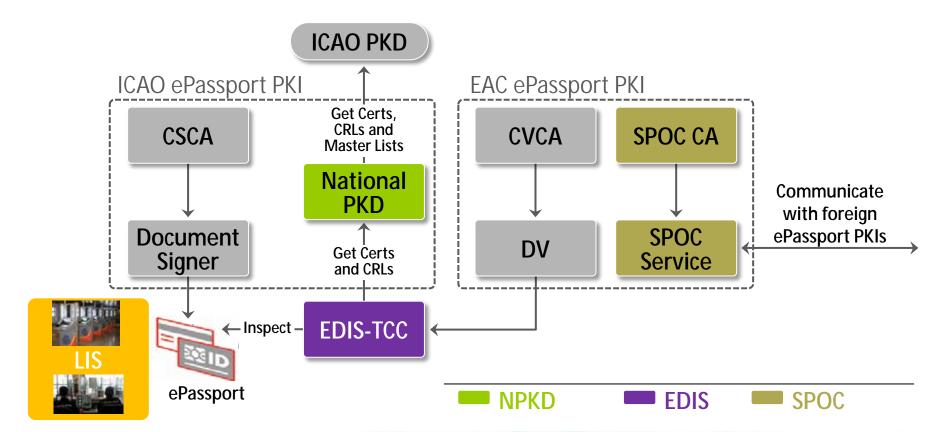

es the** downloading & uploading from/to ICAO's PKD - manual insertion is also possible

Publishes new material to national consumer systems (through EDIS)

Acts as a Master List signer & Defect List Signer

Advanced management capabilities (filters, notification automation, etc) can be configured

NPKD



# SPOC

# As a Single Point Of Contact

It can act as the only component that mediates between Spain's and other countries' Verification (EAC) PKIs:

- Spanish DVs registration
- DVs revokation
- DV's certification requests exchange
- DV's certificates issued by Spanish CVCA exchange



Based on protocols the European Commission defined (ČSN 36 9791)



All in one software / ad-hoc product



Synchronous and asynchronous modes of operation





# **ALL TOGETHER**



## **ALL TOGETHER**





## **Unidad Gestión Seguridad**

Anabel Segura, 7. 28108 Alcobendas, Madrid España T +34 91 480 83 88 F +34 91 480 60 31

www.indra.es