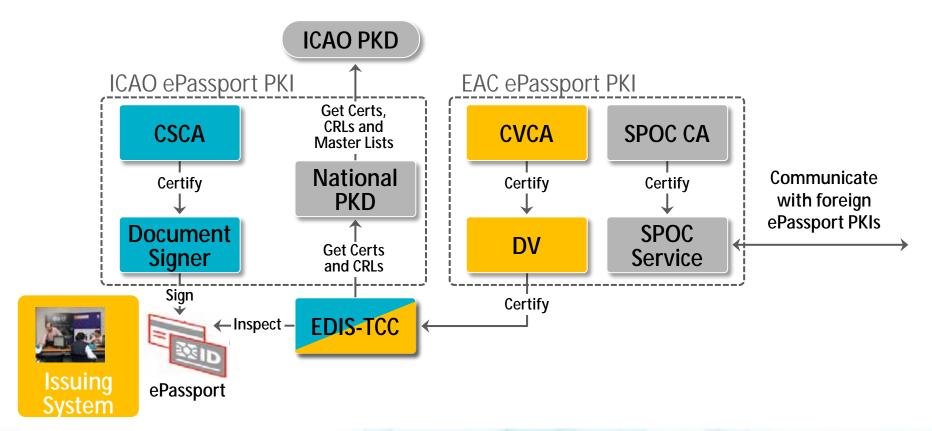

#### SPANISH ARCHITECTURE FOR MTRD MANAGEMENT

#### **OVERVIEW**

#### NPKD **EDIS-TCC** SPOC

### **EDIS-TCC**

Implements a throughout securized, centralized inspection server - a remote TCC, in BSI's nomenclature.

As such, it greatly decreases recertification data flows, improves overall security, and automates (therefore eases) management tasks.

Acts as a Master List signer & Defect List Signer

Advanced management capabilities (filters, notification automation, etc) can be configured

NPKD

# As a Single Point Of Contact

It can act as the only component that mediates between Spain's and other countries' Verification (EAC) PKIs:

- Spanish DVs registration
- DVs revokation
- DV's certification requests exchange
- DV's certificates issued by Spanish CVCA exchange