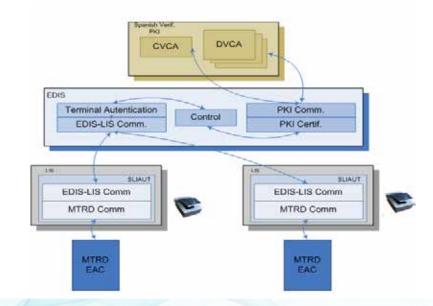

ER CONTROLS: INSPECTION SYSTEMS AND TOOLS

The Spanish approach to National PKD and SPOC

25 to 27 June 2014, Madrid, Spain





**UNITING AVIATION** 

# ındra

The premier IT company in Spain and a leading it multinational in Europe and Latam.

Indra is a pioneer in identification systems: more than 75 million ID documents in the world have been issued with Indra Systems.









#### SPANISH ARCHITECTURE FOR MTRD MANAGEMENT

#### **OVERVIEW**



#### NPKD **EDIS-TCC** SPOC

### **EDIS-TCC**

Implements a throughout securized, centralized inspection server - a remote TCC, in BSI's nomenclature.

As such, it greatly decreases recertification data flows, improves overall security, and automates (therefore eases) management tasks.

#### **STANDARD** INSPECTION



# **ADVANCED INSPECTION**





# **ALL IN ONE PIECE: AD-HOC PRODUCT**



**Automates the** downloading & uploading from/to ICAO's PKD - manual insertion is also possible

Publishes new material to national consumer systems (through EDIS)

Acts as a Master List signer & Defect List Signer

Advanced management capabilities (filters, notification automation, etc) can be configured

NPKD



# SPOC

# As a Single Point Of Contact

It can act as the only component that mediates between Spain's and other countries' Verification (EAC) PKIs:

- Spanish DVs registration
- DVs revokation
- DV's certification requests exchange
- DV's certificates issued by Spanish CVCA exchange



Based on protocols the European Commission defined (ČSN 36 9791)



All in one software / ad-hoc product



Synchronous and asynchronous modes of ope