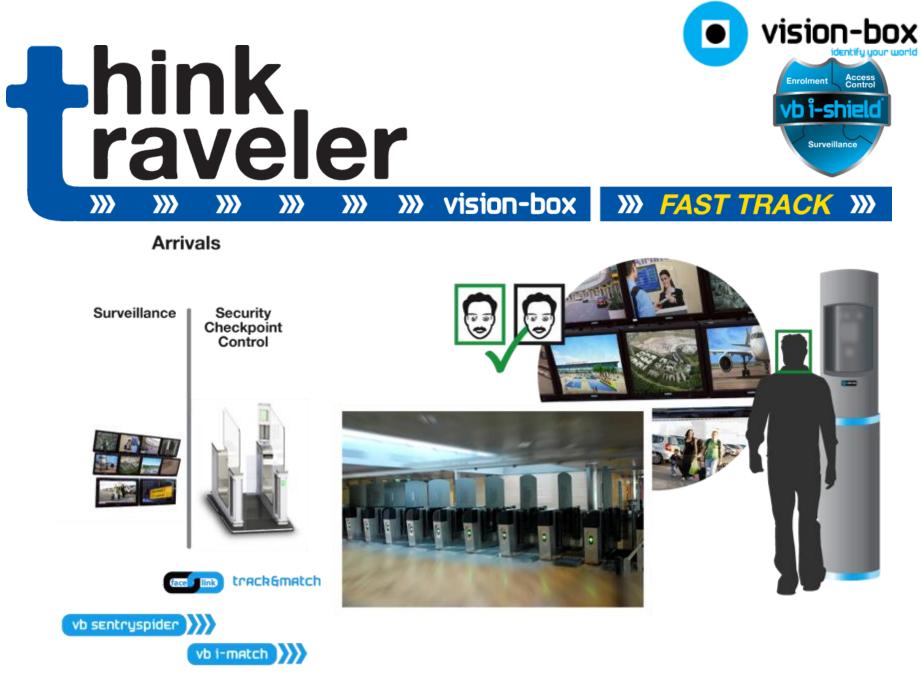

Local Presence: 5 regions

ACCESS CONTROL

SURVEILLANCE

vb i-shield

ENROLMENT

© Vision Box Reproduction in any form without permission is prohibited

O vision-box

7.



Worldwide Leader in ICAO compliant Automated Border Control Gates and Enrolment solutions based on **Biometrical Authentication Advanced Video Analytics** 

95% Market Share in Europe 10 Million users per year 30 international airports 300 facial ABC Systems 3.000 Enrolment Units

- Portugal (HQ) United Kingdom
- Germany Middle East
- Latin America SE Asia



- Airlines
- Border Guards
- Airport Authority



- Enrolment State Organizations
   Local and Regional Authorities
- Local and Regional Authorities







- Banks
  - Malls
- Casinos



Events Management
Real Estate (Stadiums, ...)
Police







### Departures







### vb i-match 4 – ABC eGate Product Highlight

© Vision Box Reproduction in any form and an ermission is prohibited



### Intuitive

### Ergonomic



### ...and fast ...



# 6 Seconds!

### vb i-match 4 – ABC eGate specs



- MRTD (ID-1, ID-2, ID-3) reading and authentication: OCR, MRZ, RFID, ICAO compliance, BAC, EAC, PKD certificate checks, template match, in UV, IR and Visible Light
- Accurate and fast Live Face/Fingerprints or Iris Matching
- Slim and Compact nearly 1m wide
- Movable through elevating platform can be used in land borders or seaports
- Self-contained, fully integrated!
- Other documents: boarding pass, double sided ID-card
- Background check service
- Easy to block suspicious passengers
- Quick passenger clearance, leading to less queues at the border



© COPYRI