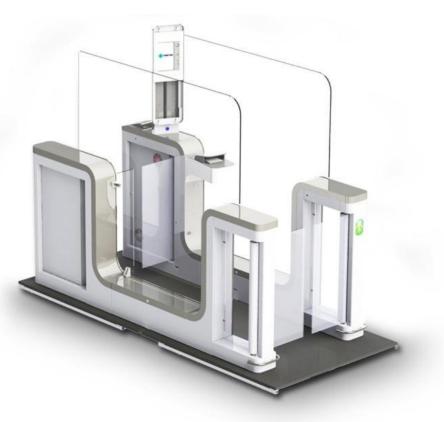

### vb i-match 4 – ABC eGate specs

- MRTD (ID-1, ID-2, ID-3) reading and authentication: OCR, MRZ, RFID, ICAO compliance, BAC, EAC, PKD certificate checks, template match, in UV, IR and Visible Light
- Accurate and fast Live Face/Fingerprints or Iris Matching
- Slim and Compact nearly 1m wide
- Movable through elevating platform can be used in land borders or seaports
- Self-contained, fully integrated!
- Other documents: boarding pass, double sided ID-card
- Background check service
- Easy to block suspicious passengers
- Quick passenger clearance, leading to less queues at the border