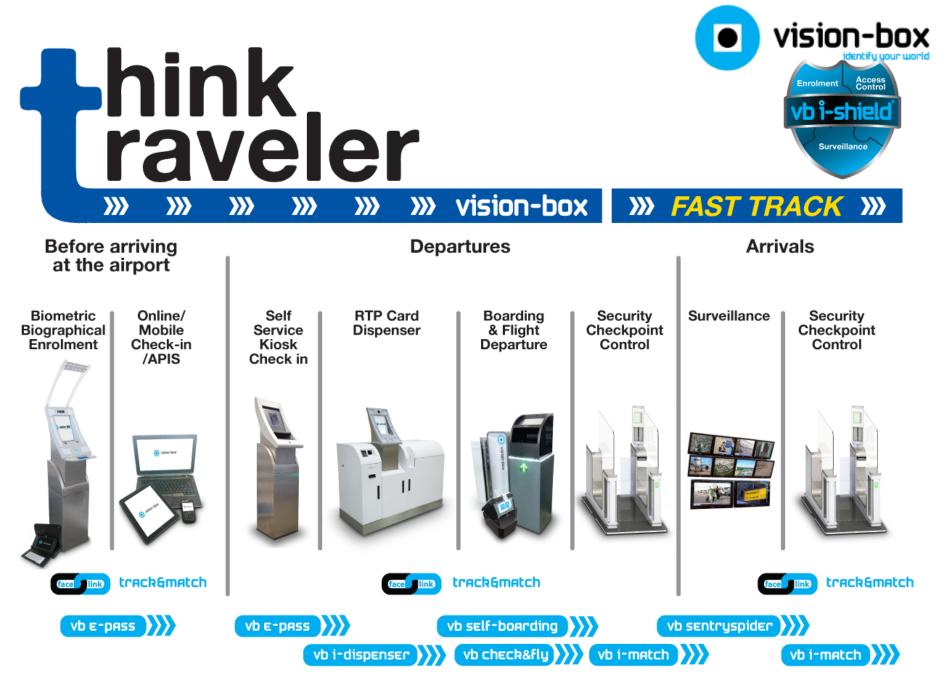

over 100 000 million
- Local Presence: 5 regions

ACCESS CONTROL

SURVEILLANCE

vb i-shield

ENROLMENT

© Vision Box Reproduction in any form without permission is prohibited

O vision-box

7.



Worldwide Leader in ICAO compliant Automated Border Control Gates and Enrolment solutions based on **Biometrical Authentication Advanced Video Analytics** 

95% Market Share in Europe 10 Million users per year 30 international airports 300 facial ABC Systems 3.000 Enrolment Units

- Portugal (HQ) United Kingdom
- Germany Middle East
- Latin America SE Asia



- Airlines
- Border Guards
- Airport Authority



- Enrolment State Organizations
   Local and Regional Authorities
- Local and Regional Authorities







- Banks
  - Malls
- Casinos



Events Management
Real Estate (Stadiums, ...)
Police







### Departures







### vb i-match 4 – ABC eGate Product Highlight

© Vision Box Reproduction in any form and an ermission is prohibited



### Intuitive

### Ergonomic



### ...and fast ...



# 6 Seconds!

### vb i-match 4 – ABC eGate specs



- MRTD (ID-1, ID-2, ID-3) reading and authentication: OCR, MRZ, RFID, ICAO compliance, BAC, EAC, PKD certificate checks, template match, in UV, IR and Visible Light
- Accurate and fast Live Face/Fingerprints or Iris Matching
- Slim and Compact nearly 1m wide
- Movable through elevating platform can be used in land borders or seaports
- Self-contained, fully integrated!
- Other documents: boarding pass, double sided ID-card
- Background check service
- Easy to block suspicious passengers
- Quick passenger clearance, leading to less queues a