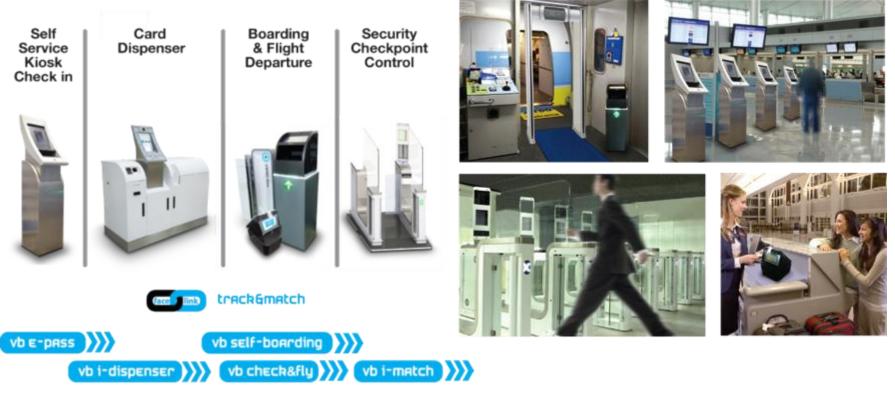

- Local Presence: 5 regions

ACCESS CONTROL

SURVEILLANCE

vb i-shield

ENROLMENT

© Vision Box Reproduction in any form without permission is prohibited

O vision-box

7.



Worldwide Leader in ICAO compliant Automated Border Control Gates and Enrolment solutions based on **Biometrical Authentication Advanced Video Analytics** 

95% Market Share in Europe 10 Million users per year 30 international airports 300 facial ABC Systems 3.000 Enrolment Units

- Portugal (HQ) United Kingdom
- Germany Middle East
- Latin America SE Asia



- Airlines
- Border Guards
- Airport Authority



- Enrolment State Organizations
   Local and Regional Authorities
- Local and Regional Authorities







- Banks
  - Malls
- Casinos



Events Management
Real Estate (Stadiums, ...)
Police







### Departures







### vb i-match 4 – ABC eGate Product Highlight

© Vision Box Reproduction in any form and an ermission is prohibited



### Intuitive

### Ergonomic



### ...and fast ...



# 6 Seconds!

### vb i-match 4 – ABC eGate specs



- MRTD (ID-1, ID-2, ID-3) reading and authentication: OCR, MRZ, RFID, ICAO compliance, BAC, EAC, PKD certificate checks, template match, in UV, IR and Visible Light
- Accurate and fast Live Face/Fingerprints or Iris Matching
- Slim and Compact nearly 1m wide
- Movable through elevating platform can be used in land borders or seaports
- Self-contained, fully integrated!
- Other documents: boarding pass, double sided ID-card
- Background check service
- Easy to block suspicious passengers
- Quick passenger clearance, leading to less queues at the border



© COPY