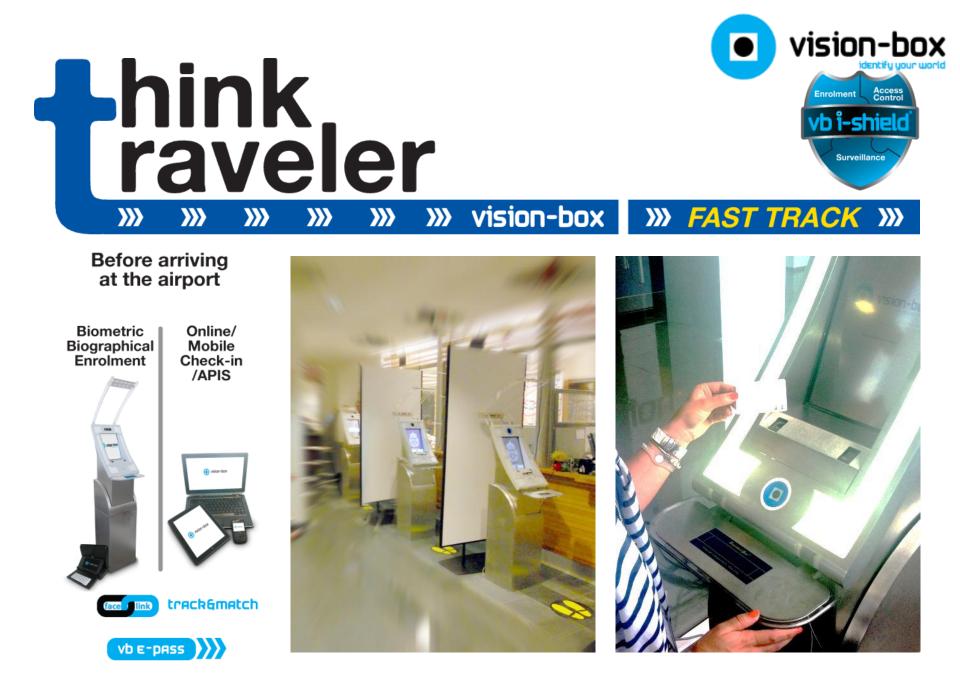

ver 100 000 million
- Local Presence: 5 regions

ACCESS CONTROL

SURVEILLANCE

vb i-shield

ENROLMENT

© Vision Box Reproduction in any form without permission is prohibited

O vision-box

7.



Worldwide Leader in ICAO compliant Automated Border Control Gates and Enrolment solutions based on **Biometrical Authentication Advanced Video Analytics** 

95% Market Share in Europe 10 Million users per year 30 international airports 300 facial ABC Systems 3.000 Enrolment Units

- Portugal (HQ) United Kingdom
- Germany Middle East
- Latin America SE Asia



- Airlines
- Border Guards
- Airport Authority



- Enrolment State Organizations
   Local and Regional Authorities
- Local and Regional Authorities







- Banks
  - Malls
- Casinos



Events Management
Real Estate (Stadiums, ...)
Police







### Departures







### vb i-match 4 – ABC eGate Product Highlight

© Vision Box Reproduction in any form and an ermission is prohibited



### Intuitive

### Ergonomic



### ...and fast ...



# 6 Seconds!

### vb i-match 4 – ABC eGate specs



- MRTD (ID-1, ID-2, ID-3) reading and authentication: OCR, MRZ, RFID, ICAO compliance, BAC, EAC, PKD certificate checks, template match, in UV, IR and Visible Light
- Accurate and fast Live Face/Fingerprints or Iris Matching
- Slim and Compact nearly 1m wide
- Movable through elevating platform can be used in land borders or seaports
- Self-contained, fully integrated!
- Other documents: boarding pass, double sided ID-card
- Background check service
- Easy to block suspicious passengers
- Quick passenger clearance, leading to less queues at