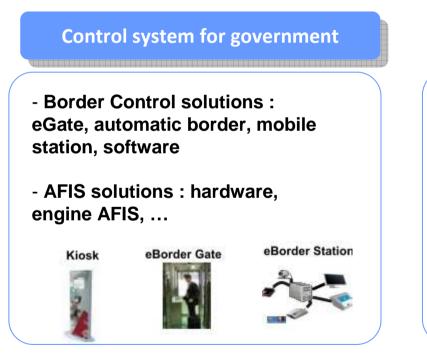

## Identity offers overview: Control and Authentication systems

Control and Authentication systems based on both physical and digital identity solutions

• Oberthur Technologies overview

Identity overview