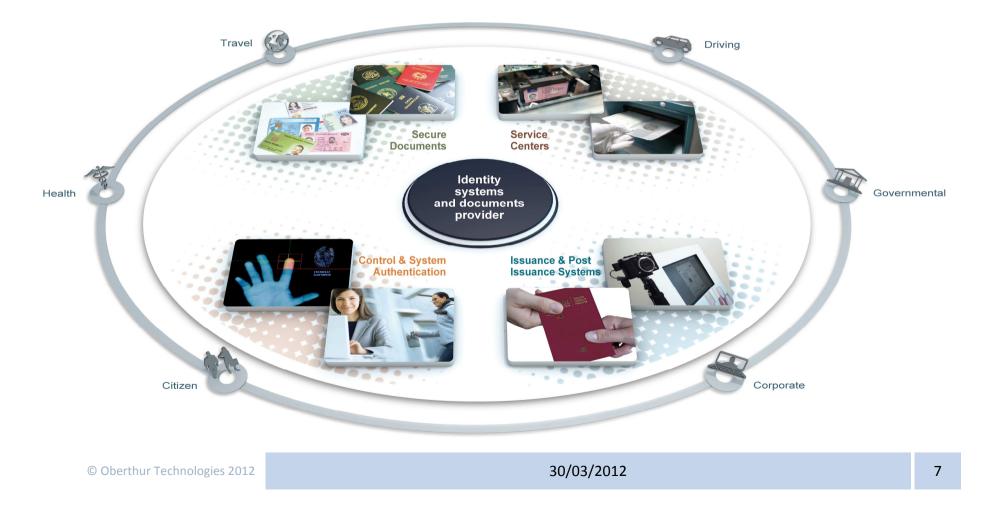

## Identity offers overview: Secure Documents manufacturing

© Oberthur Technologies 2012

## Identity offers overview: Issuance & Post Issuance Systems

Personalisation

solution

Delivery

solution

## system-∷ne™

Enrolment

solution

Post Issuance

solution

- Complete Issuance Systems from enrolment to delivery solution
- Expert bricks for issuing ID document
- Management of Identity solution for a complete ID system or for a customized solution with some bricks

## Identity offers overview: Control and Authentication systems

Control and Authentication systems based on both physical and digital identity solutions

• Oberthur Technologies overview

Identity overview