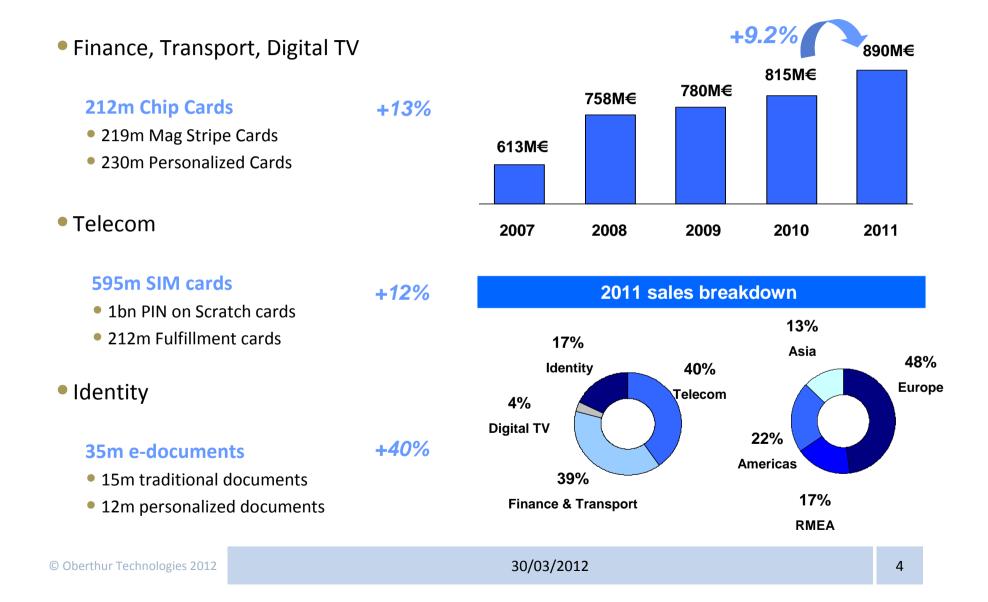

acturing, personalization and issuance of secure devices and identity documents
  - Development of associated server based solutions operated by clients in-house or in managed services
- Unique industry positioning
  - Supplier to 5,000 banks, 20 years of experience in personalisation services
  - Trusted by 250 mobile operators, 10 years of experience in Over-The-Air (OTA) platform
  - Long term partner of a large number of governments
- Worldwide presence with a true global reach
  - Secure devices and documents delivered in 140 countries
  - 50+ sales offices and 30+ services centers
  - R&D centers in 5 countries with over 560 engineers

### Main end-markets



## A unique positioning to answer the needs of a convergent world

© Oberthur Technologies 2012



## 2011 Key Sales Figures





## Some Recent Commercial Successes

MoreMagic







• Oberthur Technologies overview

Identity overview

• Focus on our ID Products and solutions



Turnkey identity solutions and customized services and solutions to fit the customer needs





## Identity offers overview: Secure Documents manufacturing



© Oberthur Technologies 2012



## Identity offers overview: Issuance & Post Issuance Systems

Personalisation

solution

Delivery

solution



## system-∷ne™

Enrolment

solution

Post Issuance

solution

- Complete Issuance Systems from enrolment to delivery solution
- Expert bricks for issuing ID document
- Management of Identity solution for a complete ID system or for a customized solution with some bricks

DATA MANAGEMENT



## Identity offers overview: Control and Authentica