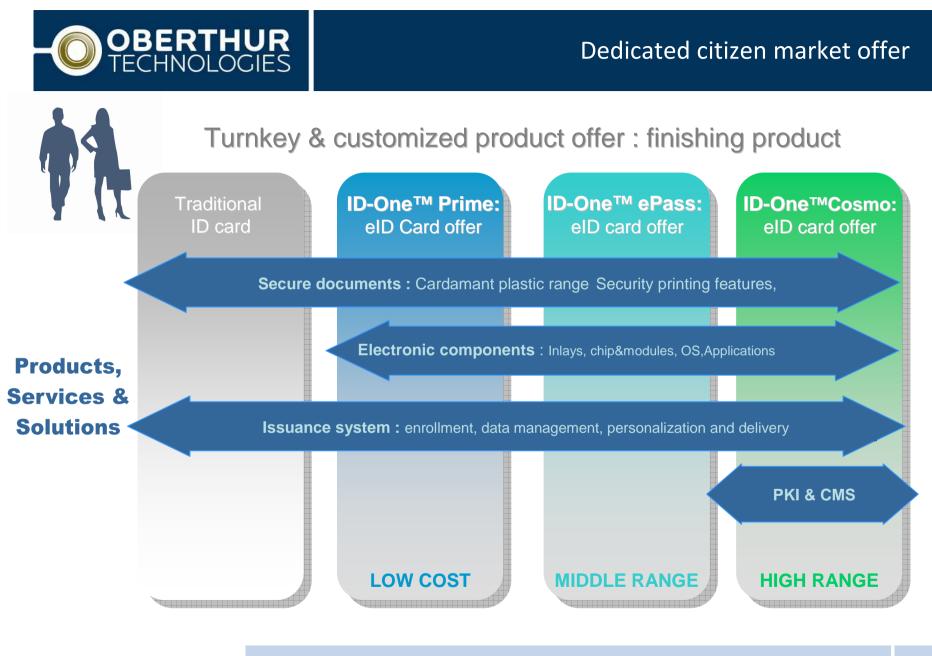

t             | 292 000 units      | 2000 |
|            |           |                                   |                    |      |

© Oberthur Technologies 2012



## What about our South America plant?

- **FIRST** plant to be certified in South America and the third in Americas continent
- Site certificated : Visa, American Express, Mastercard
- Wide production capacities :
  - Plastic Capacity (Mobile & Payment) : Up to 10.0 Mi Cards per Month (Depending on the Product Mix)
  - Embedding Capacity (Mobile & Payment): Up to 10.8 Mi Cards per Month
  - Mobile Perso & Fulfillment Capacity: Up to 8.0 Mi Cards per Month (Depending on the Product Mix)
  - Payment Perso & Fulfillment Capacity: Up to 2.0 Mi Cards per Month (Depending on the Product Mix)









# Thank you!



## • ANNEXE



© Oberthur Technologies 2012