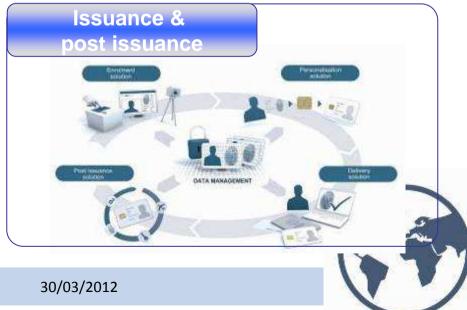

## Dedicated travel market offer

Turnkey & customized product offer which includes :

Chip & Operating System - ePass : BAC, EAC, SAC