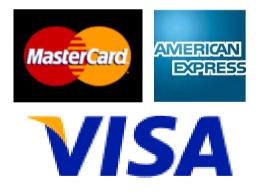

## Identity offers overview: Issuance & Post Issuance Systems

Personalisation

solution

Delivery

solution

## system-∷ne™

Enrolment

solution

Post Issuance

solution

- Complete Issuance Systems from enrolment to delivery solution
- Expert bricks for issuing ID document
- Management of Identity solution for a complete ID system or for a customized solution with some bricks

DATA MANAGEMENT