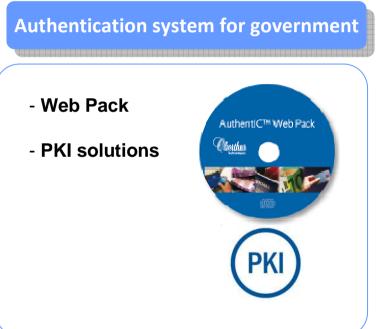

## Identity offers overview: Control and Authentication systems

Control and Authentication systems based on both physical and digital identity solutions

• Oberthur Technologies overview

Identity overview