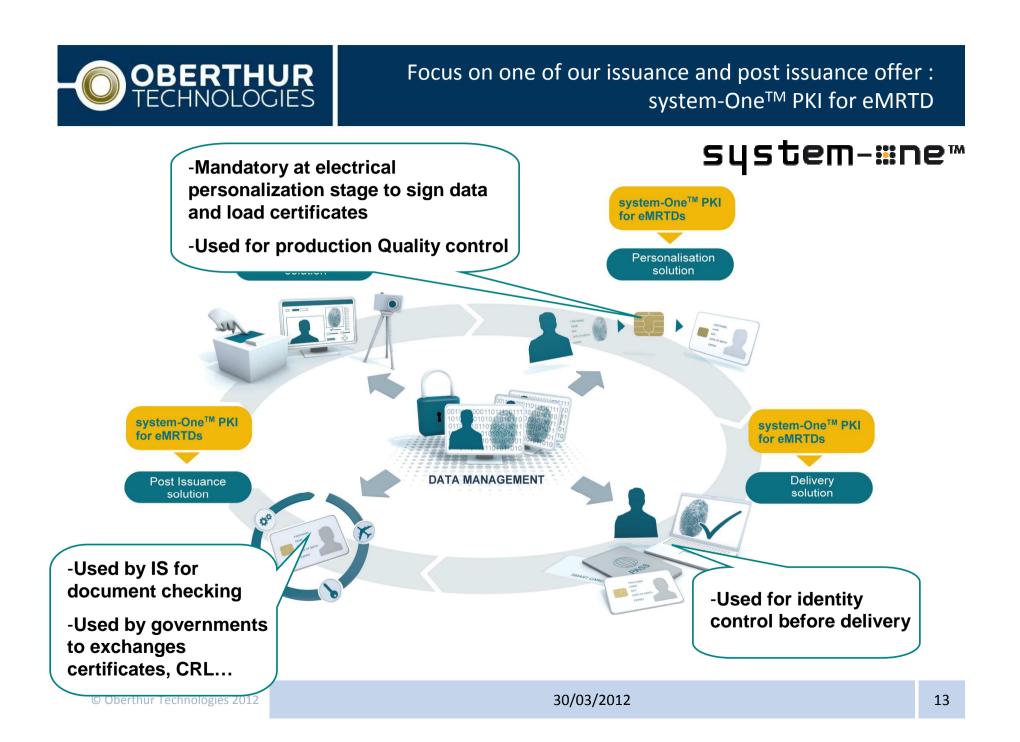

## Identity offers overview: Issuance & Post Issuance Systems

Personalisation

solution

Delivery

solution

## system-∷ne™

Enrolment

solution

Post Issuance

solution

- Complete Issuance Systems from enrolment to delivery solution
- Expert bricks for issuing ID document
- Management of Identity solution for a complete ID system or for a customized solution with some bricks

DATA MANAGEMENT