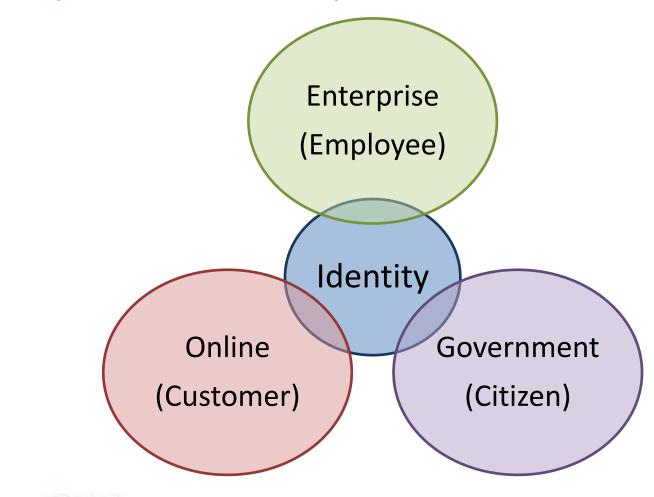

### **Identity-based Security**

**SECURIT** 

## Citizen elD

## Government

(Citizen)