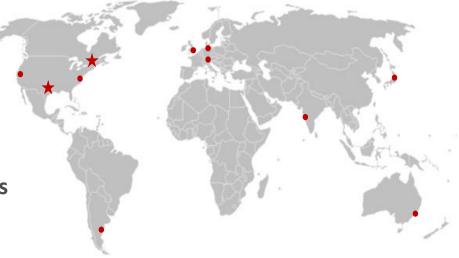

## Citizen Identity: Entrust Success

9 of top 10 e-governments\* >50% of 1<sup>st</sup> generation ePassports signed with Entrust 50% of 2<sup>nd</sup> generation ePassport projects

| Canada         |
|----------------|
| United Kingdom |
|                |

Spain

Finland

Croatia

\* UN e-Governmen Preadiness Index 2008

USA