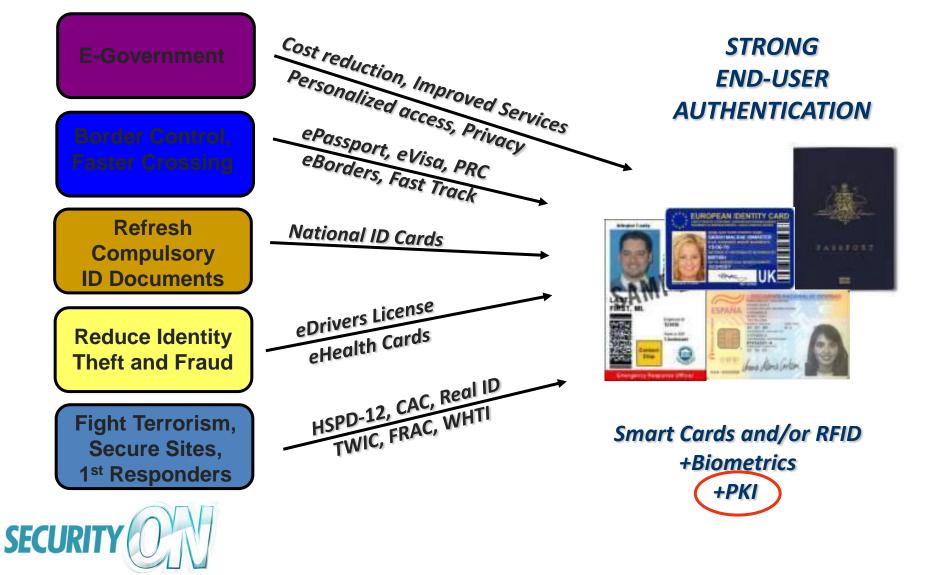

rity needs







### **Identity-based Security**

**SECURIT** 





## Citizen elD

## Government

(Citizen)





## Citizen Identity: Entrust Success



9 of top 10 e-governments\* >50% of 1<sup>st</sup> generation ePassports signed with Entrust 50% of 2<sup>nd</sup> generation ePassport projects

| Canada         |
|----------------|
| United Kingdom |
|                |



Spain

Finland





Croatia



\* UN e-Governmen Preadiness Index 2008

USA



#### Trusted by the Worlds Central Banks





#### Recognized by ICAO as #1 for ePassport Trust

- 50%+ of all ePassports issued
- 50%+ of 2<sup>nd</sup> Generation (EAC) Countries
- On Premise & Cloud Country Signing
- Off the shelf PKD integration

SEC

• Guidance to ICAO on PKI & PKD Trust







## Pressures for Global Government eID





## **Entrust Capabilities**



**SECURI** 

- E-Government security
  - Portals
  - National ID's
- ePassport
- Internal Government Smart Credentials
  - HSPD12 PIV



## Entrust – Physical/Logical & ePassport

- Foundational Technology for
  - ePassport
  - Citizen elD
  - Building Access
  - Logical Access