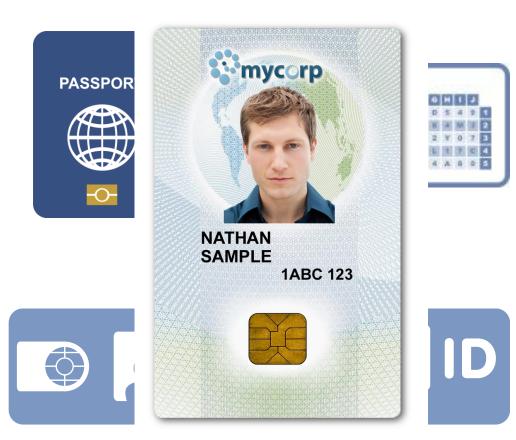

## **Entrust Capabilities**

**SECURI** 

- E-Government security
  - Portals
  - National ID's
- ePassport
- Internal Government Smart Credentials
  - HSPD12 PIV

## Entrust – Physical/Logical & ePassport

- Foundational Technology for
  - ePassport
  - Citizen elD
  - Building Access
  - Logical Access