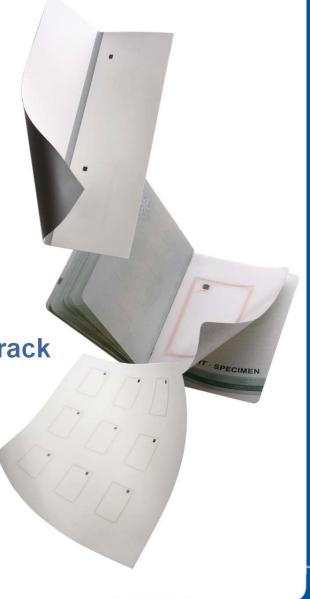

#### **Contactless Inlays and Prelaminates**

- 25+ government programs
- In scanners at border crossing and immigration stations worldwide

Contactless e-Passport Inlays with patented crack prevention...durable, reliable, and compliant

- Laminated standard & enhanced inlays for e-Passport Cover Pages
- Laminated datapage insert suitable for all e-Passport systems
- Thin & flexible e-ID card prelaminate inlays
- Laminated cover options for e-Passport booklets