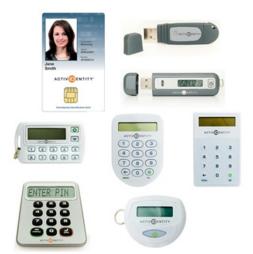

### **Extensive Line of Government ID Readers**

Deployed in a broad range of government and national ID programs

- RFID modules used by top five scanner suppliers
- Used in Canada, Egypt, France, Germany, Italy, Netherlands, Norway, Portugal, Sweden, Russia, UK, US
- Flexible product range from core to terminal solution
- Readers are optimized to work with:
  - ePassports and eVisas
  - National eIDs, eRPs and eDriver Licenses
  - Health care cards
  - Military and government applications

#### **Government Readers**

- Major government and national ID programs
- Universal platform