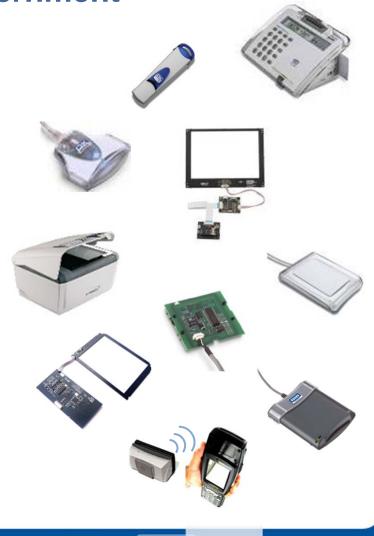

### **Extensive Line of Government ID Readers**

Deployed in a broad range of government and national ID programs

- RFID modules used by top five scanner suppliers
- Used in Canada, Egypt, France, Germany, Italy, Netherlands, Norway, Portugal, Sweden, Russia, UK, US
- Flexible product range from core to terminal solution
- Readers are optimized to work with:
  - ePassports and eVisas
  - National eIDs, eRPs and eDriver Licenses
  - Health care cards
  - Military and government applications

#### **Government Readers**

- Major government and national ID programs
- Universal platform