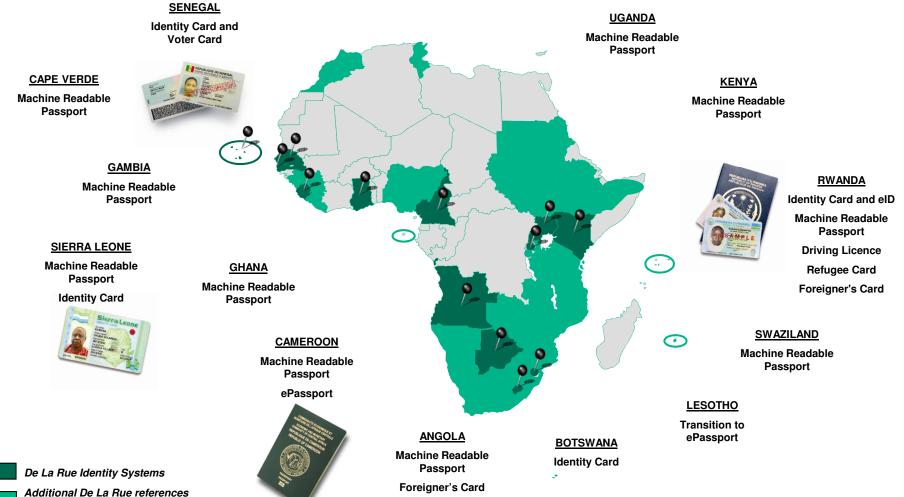

# De La Rue Identity Systems in Africa – passports and identity documents

**DeLaRue** 

Ad