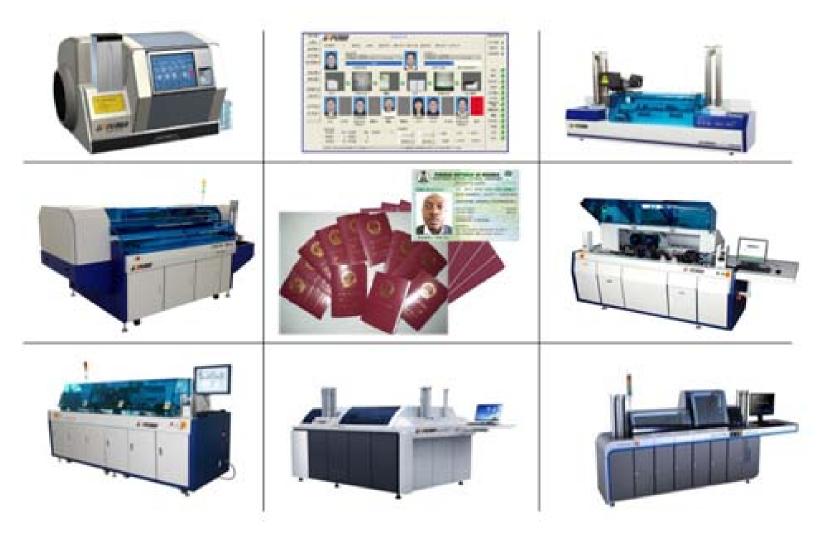

### Data Capturing System – Enrollment

- Support the input and validation of application data and allow capturing of biometric information
- Support mobile enrollment for remote stations.
- Highly customizable to meet different customer workflow process requirement

### Blank Card / ePassport Booklet Production

### ePassport & eID Personalization System

- Mature eID Issuance Software
- Diverse Perso Machine to support various perso processing

### ePassport Perso Machine

#### Secure ID Card Perso Machine