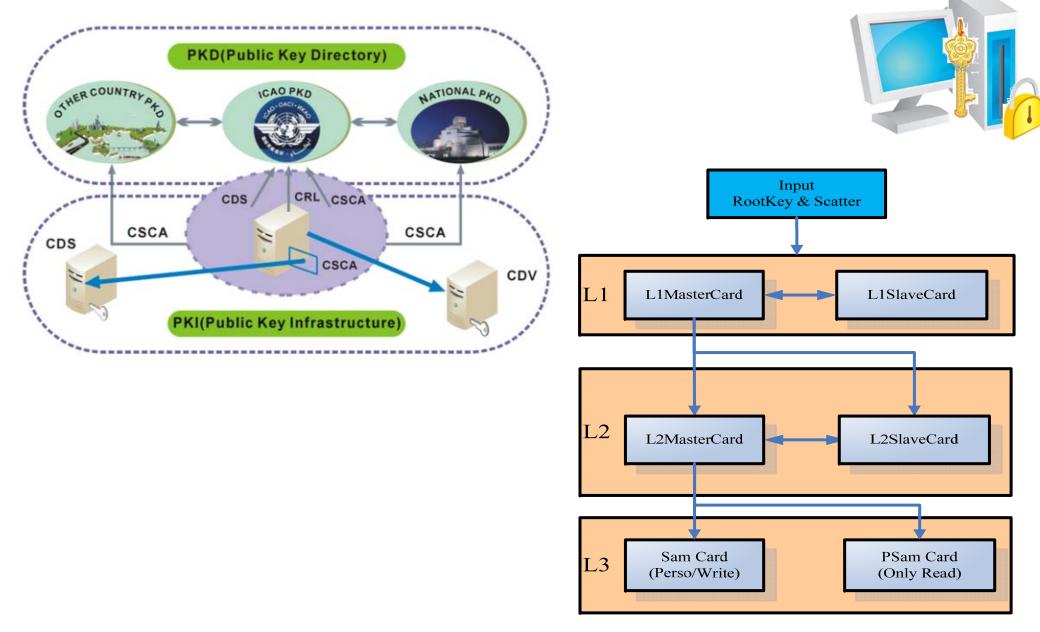

fferent customer workflow process requirement



### Blank Card / ePassport Booklet Production

#### **Physical Security Features**

- Rainbow printing
- Offset mirco-lettering
- Laser perforated serial number
- Distinctive color shift pattern
- Fluorescent printing

Water mark



Sample Booklet ①Outer Cover ②Data page ③Chip Inlay ④Inside Security Papers

#### **Chip Inlay**

Chip Inlay could customized embedded either in Data Page or in Out Cover as required.

#### Data Page

- PC, Laser Engraving Processing, or
- Security Paper, Inkjet Printing

#### Card body Material

PC , PET, PETG, PVC



#### EMPEROR TECHNOLOGY



### ePassport & eID Personalization System



- Mature eID Issuance Software
- Diverse Perso Machine to support various perso processing



### **Key Management System**





### ePassport & eID Application / Verification





### Video Sharing

### ePassport Perso Machine



#### Secure ID Card Perso Machine











#### EMPEROR TECHNOLOGY





# **Welcome to Emperor!**