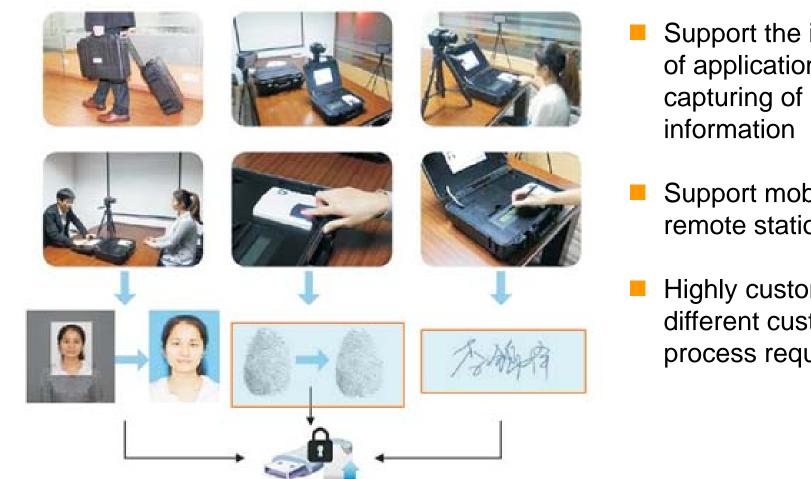

### Data Capturing System – Enrollment

- Support the input and validation of application data and allow capturing of biometric information
- Support mobile enrollment for remote stations.
- Highly customizable to meet different customer workflow process requirement