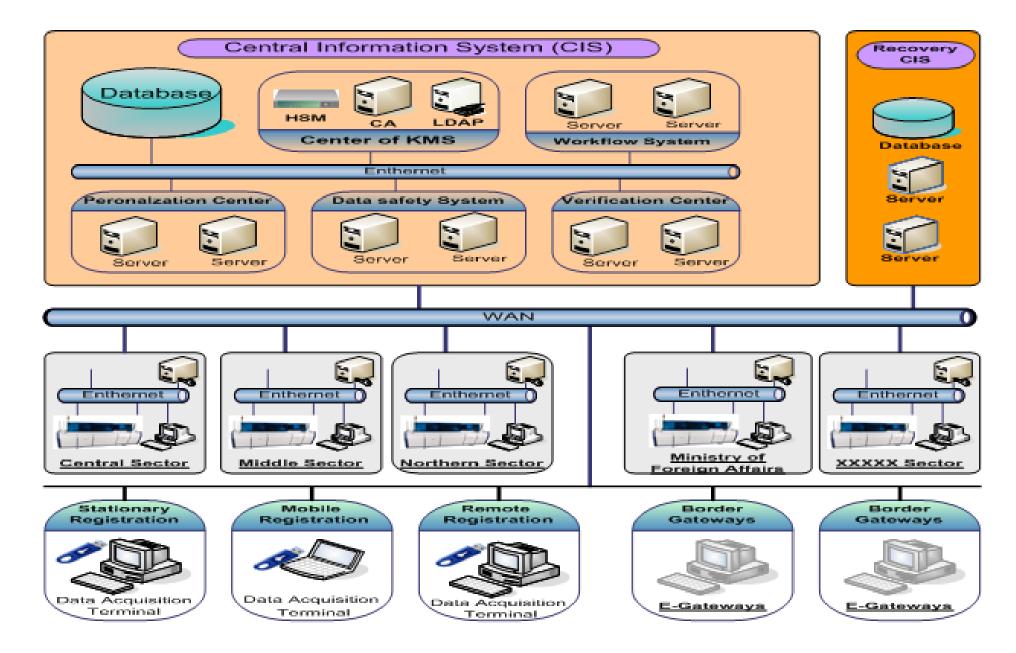

95, Emperor Technology has been researching Secure ID and Passport technologies over the past 18 years and has drawn on this experience to develop a comprehensive Secure ID & Passport Solutions.

- Headquarter located in Shenzhen, China.
- Professional technical team of rich Secure ID project experiences.



#### Official ICAO Vendor of MRTD Products



#### National Key Innovative Product of China





## R&D, Manufacturer





**R&D Center** 





Factory



### Every day, Emperor product is delivering



EMPEROR TECHNOLOGY



### **Projects Reference**











广东省会党万余人规管资料



China Citizen ePassport China Diplomatic ePassport China 2<sup>nd</sup> Generation National ID Nigeria Voters' Card

. . . . . . . . . . . . . . . .

MPEROR TECHNOLOGY



## End-to-End ePassport & eID Solution





### Data Capturing System – Enrollment



- Support the input and validation of application data and allow capturing of biometric information
- Support mobile enrollment for remote stations.
- Highly customizable to meet different customer workflow process requirement



### Blank Card / ePassport Booklet Production

#### **Physical Security Features**

- Rainbow printing
- Offset mirco-lettering
- Laser perforated serial number
- Distinctive color shift pattern
- Fluorescent printing

Water mark



Sample Booklet ①Outer Cover ②Data page ③Chip Inlay ④Inside Security Papers

#### **Chip Inlay**

Chip Inlay could customized embedded either in Data Page or in Out Cover as required.

#### Data Page

- PC, Laser Engraving Processing, or
- Security Paper, Inkjet Printing

#### Card body Mate