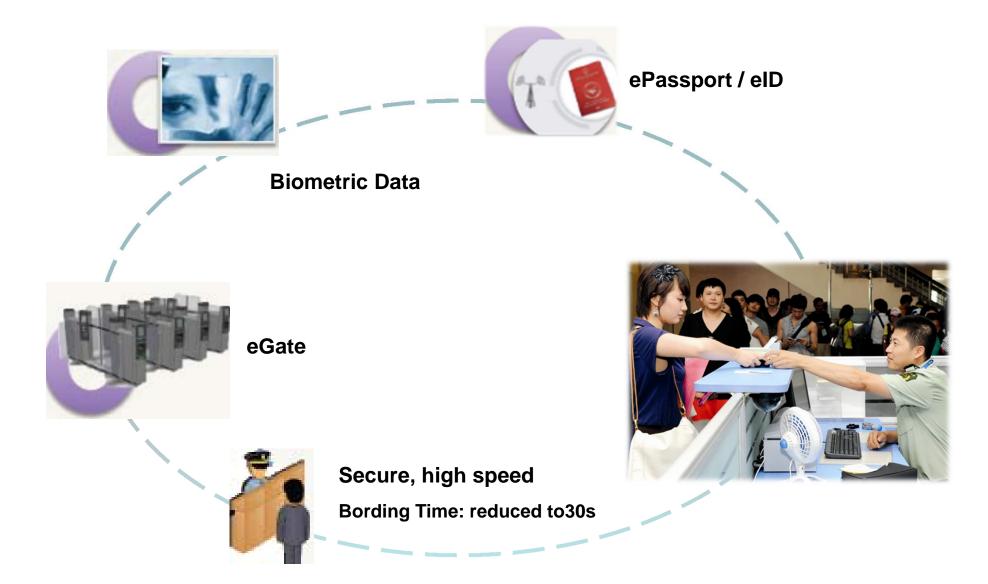

Blank Card / ePassport Booklet Production

#### **Physical Security Features**

- Rainbow printing
- Offset mirco-lettering
- Laser perforated serial number
- Distinctive color shift pattern
- Fluorescent printing

Water mark



Sample Booklet ①Outer Cover ②Data page ③Chip Inlay ④Inside Security Papers

#### **Chip Inlay**

Chip Inlay could customized embedded either in Data Page or in Out Cover as required.

#### Data Page

- PC, Laser Engraving Processing, or
- Security Paper, Inkjet Printing

#### Card body Material

PC , PET, PETG, PVC



#### EMPEROR TECHNOLOGY



### ePassport & eID Personalization System



- Mature eID Issuance Software
- Diverse Perso Machine to support various perso processing



### **Key Management System**





### ePassport & eID Application / Verification





### Video Sharing

### ePassport Perso Machine



#### Secure ID Card Perso Machine











#### EMPEROR TECHNOLOGY





# **Welcome to Emperor!**