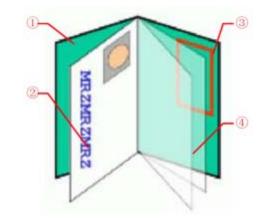

#### **Physical Security Features**

- Rainbow printing
- Offset mirco-lettering
- Laser perforated serial number
- Distinctive color shift pattern
- Fluorescent printing

Water mark

Sample Booklet ①Outer Cover ②Data page ③Chip Inlay ④Inside Security Papers