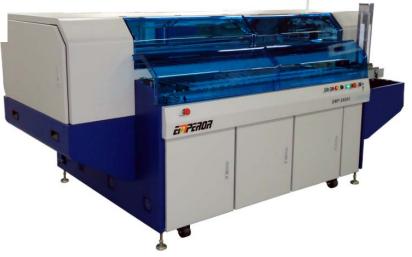

w printing
- Offset mirco-lettering
- Laser perforated serial number
- Distinctive color shift pattern
- Fluorescent printing

Water mark



Sample Booklet ①Outer Cover ②Data page ③Chip Inlay ④Inside Security Papers

#### **Chip Inlay**

Chip Inlay could customized embedded either in Data Page or in Out Cover as required.

#### Data Page

- PC, Laser Engraving Processing, or
- Security Paper, Inkjet Printing

#### Card body Material

PC , PET, PETG, PVC



#### EMPEROR TECHNOLOGY



### ePassport & eID Personalization System



- Mature eID Issuance Software
- Diverse Perso Machine to support various perso processing



### **Key Management System**





### ePassport & eID Application / Verification





### Video Sharing

### ePassport Perso Machine



#### Secure ID Card Perso Machine











#### EMPEROR TECHNOLOGY





# **Welcome to Emperor!**