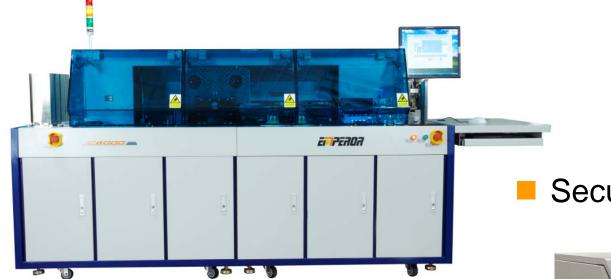

hysical Security Features**

- Rainbow printing
- Offset mirco-lettering
- Laser perforated serial number
- Distinctive color shift pattern
- Fluorescent printing

Water mark



Sample Booklet ①Outer Cover ②Data page ③Chip Inlay ④Inside Security Papers

#### **Chip Inlay**

Chip Inlay could customized embedded either in Data Page or in Out Cover as required.

#### Data Page

- PC, Laser Engraving Processing, or
- Security Paper, Inkjet Printing

#### Card body Material

PC , PET, PETG, PVC



#### EMPEROR TECHNOLOGY



### ePassport & eID Personalization System



- Mature eID Issuance Software
- Diverse Perso Machine to support various perso processing



### **Key Management System**





### ePassport & eID Application / Verification





### Video Sharing

### ePassport Perso Machine



#### Secure ID Card Perso Machine











#### EMPEROR TECHNOLOGY





# **Welcome to Emperor!**