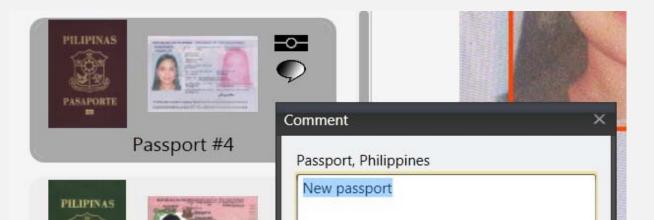

**Document Builder** is optional software module for adding your own documents into IRS.