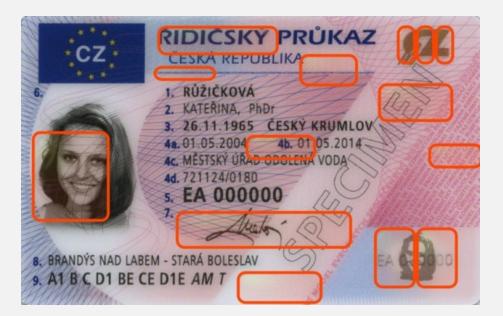

#### New Developments: Information Reference Systems Passport, Autodocs, Currency

Information Reference Systems contain images of passports, visas, ID cards, driving licenses, vehicle registration certificates, banknotes different spectrum ranges. IRS also includes images and description of different security elements. Total – 182 countries

#### New Developments: Information Reference Systems Passport, Autodocs, Currency

 X + ··· Document ID comment: Country: Afghanistan \* X + ··· Fake document: X + ··· Document code: \* X + \* X + ··· Blank type: \* X + Page corner shape: