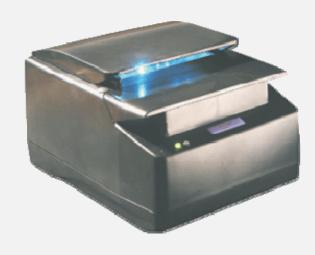

#### New Developments: Mobile Full Page ePassport Reader Regula model 7308

Designed for automatic scanning, reading data and authenticity verification of travel documents. Can be used by immigration authorities, police and other law enforcement agencies.

eters:

amera

ite, infra-red, ultraviolet and coaxial images
D and SmarCard readers

### New Developments: Mobile Full Page ePassport Reader Regula model 7308

Data reading

Check digits

Document authentication