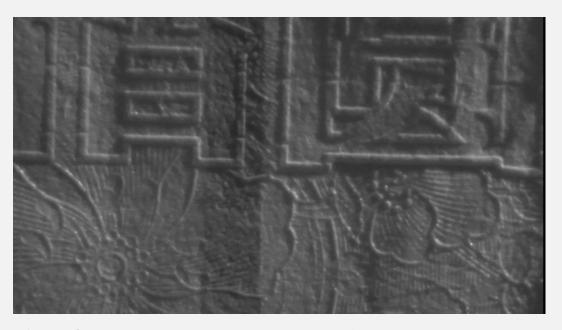

#### New Developments: Video Spectral Comparator Regula model 4307

Oblique white and IR (intaglio fragment, 100 CNY)