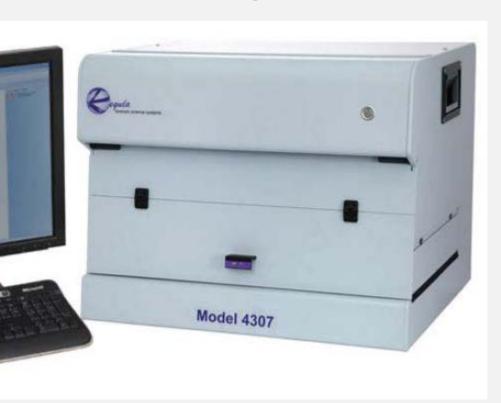

#### New Developments: Video Spectral Comparator Regula model 4307

Designed for detailed examinations of security features in questioned documents. Can be used by immigration authorities, questioned documents laboratories, customs, etc.

eters:

mera with Full HD video output gnification ent light sources