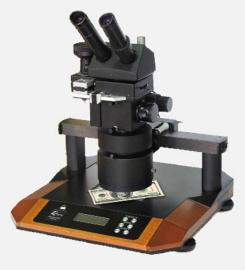

#### New Developments: Video Spectral Comparator Regula model 4307

Designed for detailed examinations of security features in questioned documents. Can be used by immigration authorities, questioned documents laboratories, customs, etc.

eters:

mera with Full HD video output gnification ent light sources