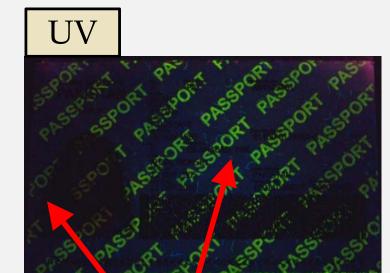

#### New Developments: Video Spectral Comparator Regula model 4307

Oblique white and IR (intaglio fragment, 100 CNY)