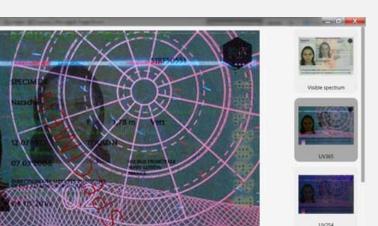

#### New Developments: Information Reference Systems Passport, Autodocs, Currency

Information Reference Systems contain images of passports, visas, ID cards, driving licenses, vehicle registration certificates, banknotes different spectrum ranges. IRS also includes images and description of different security elements. Total – 182 countries

#### New Developments: Information Reference Systems Passport, Autodocs, Currency

 X + ··· Document ID comment: Country: Afghanistan \* X + ··· Fake document: X + ··· Document code: \* X + \* X + ··· Blank type: \* X + Page corner shape: