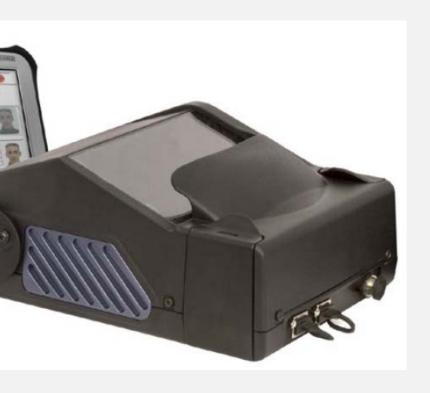

#### New Developments: Mobile Full Page ePassport Reader Regula model 7308

Designed for automatic scanning, reading data and authenticity verification of travel documents. Can be used by immigration authorities, police and other law enforcement agencies.

eters:

amera

ite, infra-red, ultraviolet and coaxial images
D and SmarCard readers

### New Developments: Mobile Full Page ePassport Reader Regula model 7308

Data reading

Check digits

Document authentication