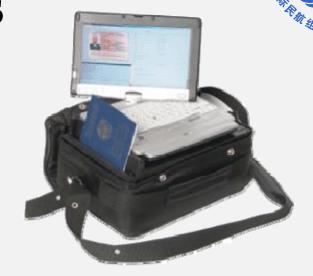

#### New Developments: Mobile Full Page ePassport Reader Regula model 7308

Designed for automatic scanning, reading data and authenticity verification of travel documents. Can be used by immigration authorities, police and other law enforcement agencies.