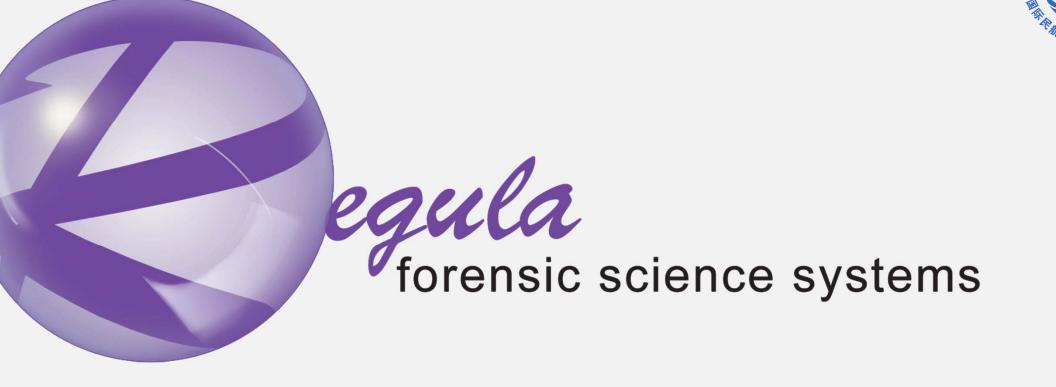

#### New Developments: Video Spectral Comparator Regula model 4307

Designed for detailed examinations of security features in questioned documents. Can be used by immigration authorities, questioned documents laboratories, customs, etc.

eters:

mera with Full HD video output gnification ent light sources

#### New Developments: Video Spectral Comparator Regula model 4307

Oblique white and IR (intaglio fragment, 100 CNY)