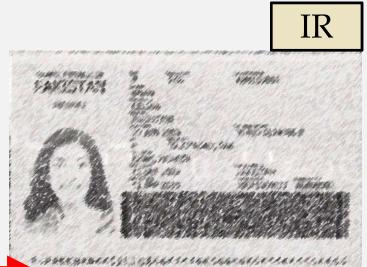

#### New Developments: Information Reference Systems Passport, Autodocs, Currency

Information Reference Systems contain images of passports, visas, ID cards, driving licenses, vehicle registration certificates, banknotes different spectrum ranges. IRS also includes images and description of different security elements. Total – 182 countries

#### New Developments: Information Reference Systems Passport, Autodocs, Currency

 X + ··· Document ID comment: Country: Afghanistan \* X + ··· Fake document: X + ··· Document code: \* X + \* X + ··· Blank type: \* X + Page corner shape: