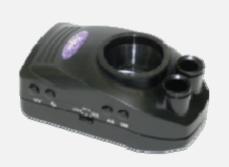

#### New Developments: Mobile Full Page ePassport Reader Regula model 7308

Designed for automatic scanning, reading data and authenticity verification of travel documents. Can be used by immigration authorities, police and other law enforcement agencies.

eters:

amera

ite, infra-red, ultraviolet and coaxial images
D and SmarCard readers

### New Developments: Mobile Full Page ePassport Reader Regula model 7308

Data reading

Check digits

Document authentication