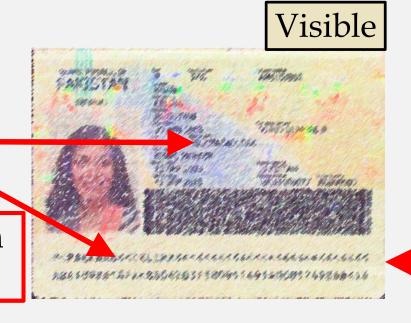

#### New Developments: Information Reference Systems Passport, Autodocs, Currency

Information Reference Systems contain images of passports, visas, ID cards, driving licenses, vehicle registration certificates, banknotes different spectrum ranges. IRS also includes images and description of different security elements. Total – 182 countries

#### New Developments: Information Reference Systems Passport, Autodocs, Currency

 X + ··· Document ID comment: Country: Afghanistan \* X + ··· Fake document: X + ··· Document code: \* X + \* X + ··· Blank type: \* X + Page corner shape: