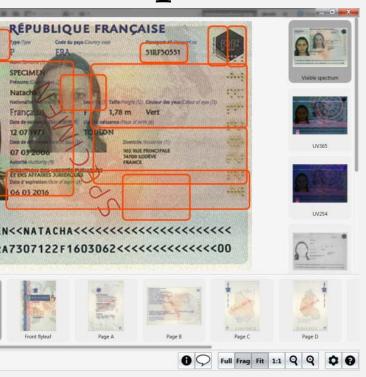

#### New Developments: Information Reference Systems Passport, Autodocs, Currency

Information Reference Systems contain images of passports, visas, ID cards, driving licenses, vehicle registration certificates, banknotes different spectrum ranges. IRS also includes images and description of different security elements. Total – 182 countries

#### New Developments: Information Reference Systems Passport, Autodocs, Currency

 X + ··· Document ID comment: Country: Afghanistan \* X + ··· Fake document: X + ··· Document code: \* X + \* X + ··· Blank type: \* X + Page corner shape: