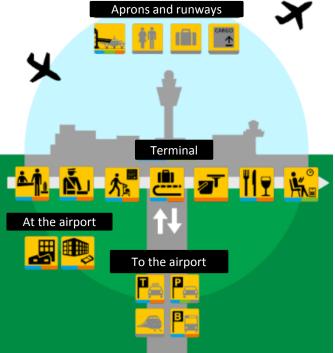

### **Passenger Journey**

## To the airport

## At the airport – landside

## At the airport – airside

Cleaning vehicles