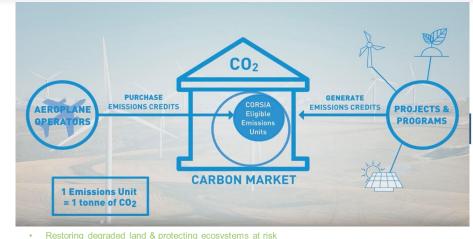

- Emissions unit generation process
- Purchasing emissions units
- Relation to CORSIA

## Where can buyers purchase emissions units?

- Project Developers
- Retailers / Resellers
- Consultants / Advisors
- Brokers / Banks
- Exchanges
- Wholesalers

# How to track the use of emissions units?

- Unique serial numbers
- Transparency
- Registries
- Third-party verification