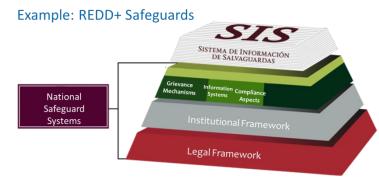

## What are the means to ensure quality?

- Create standards
- Verify standards
- Safeguards & frameworks

**Climate Action Reserve** 

VERIFIED CARB

American Carbon Registry

Gold Standard

Clean Development Mechanism (CDM)