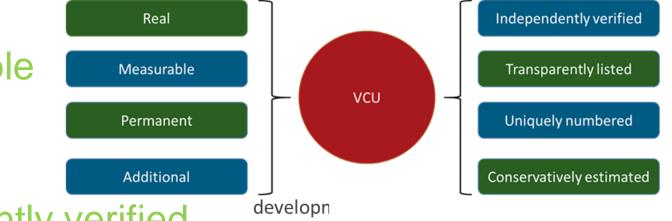

## What are the means to ensure quality?

- Real
- Measureable
- Permanent
- Additional
- Independently verified
- Unique
- Does no harm