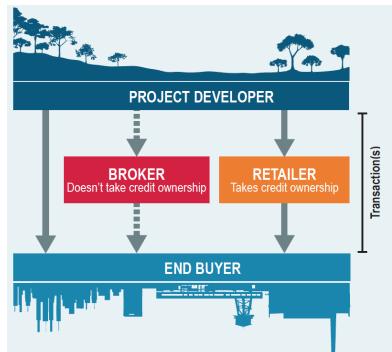

## Where can buyers purchase emissions units?

- Project Developers
- Retailers / Resellers
- Consultants / Advisors
- Brokers / Banks
- Exchanges
- Wholesalers