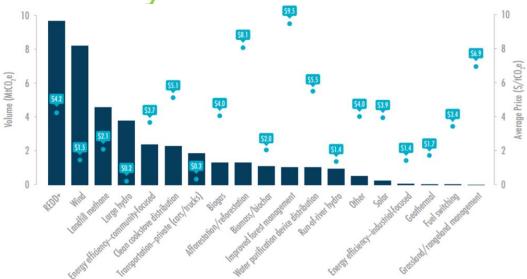

## **Take-away Messages**

- Markets and projects already exist
- Project diversity
  - Price
  - Benefits
- Quality
  - Standards
  - Transparency
  - Third-party verification

Source: Forest Trends' Ecosystem Marketplace, State of the Voluntary Carbon Markets 2017