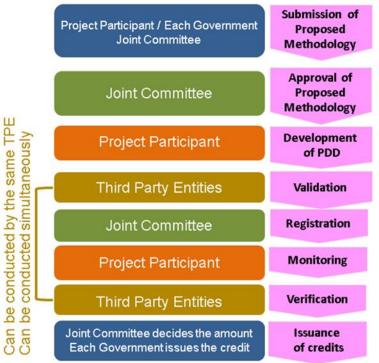

## How are the emissions units generated?

- 1. Project Design
- 2. Validation
- 3. Implementation
- 4. Monitoring
- 5. Verification
- 6. Unit generation