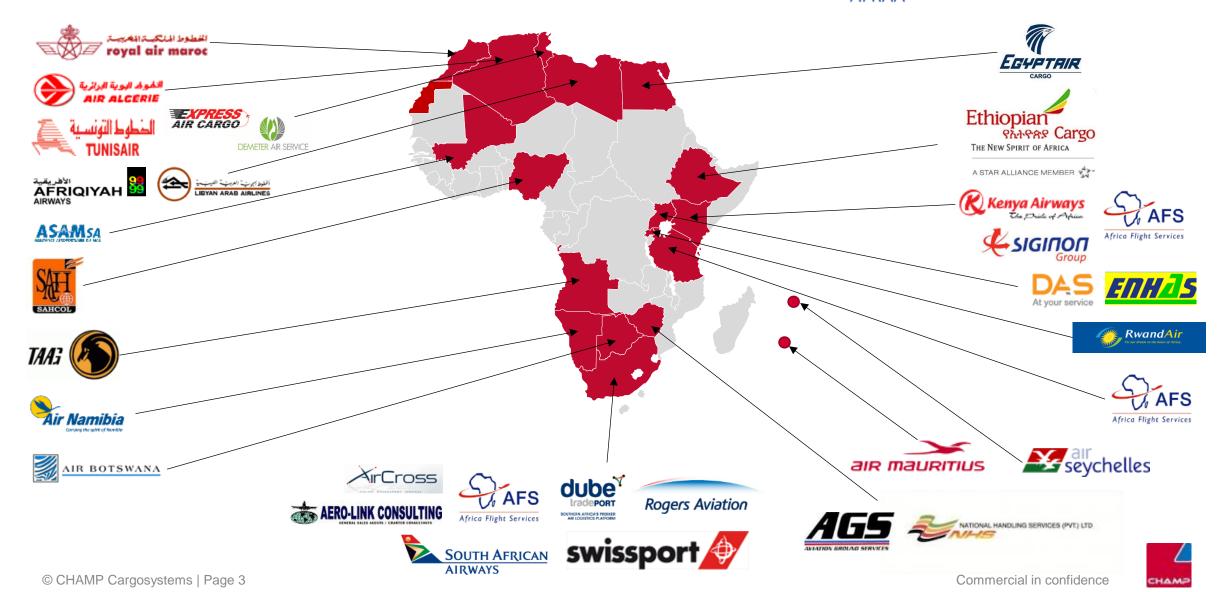

### CHAMP in the African continent

AFRAA

Non exhaustive list, mainly Airlines & GHAs/GSAs not including the Freight Forwarders: 30+ customers in 19 countries