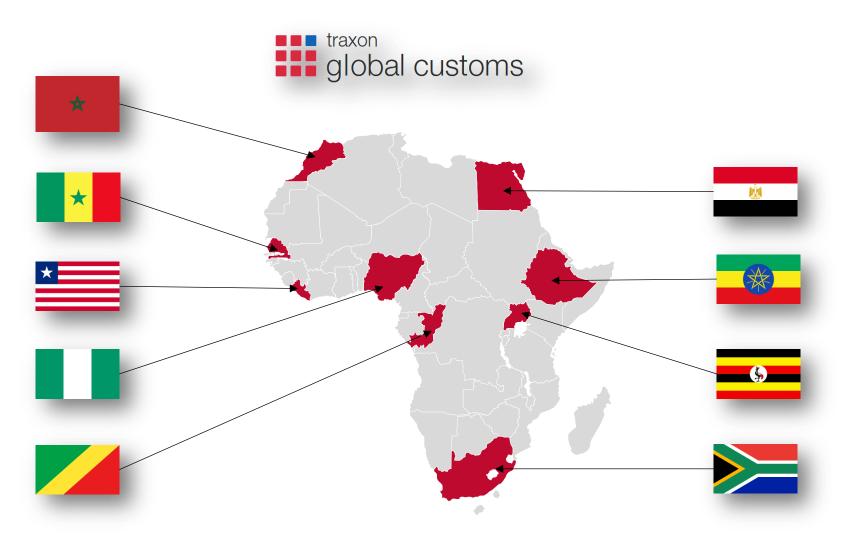

### CHAMP in the African continent

Non exhaustive list, customs (AEI) in 9 countries with many more on the roadmap