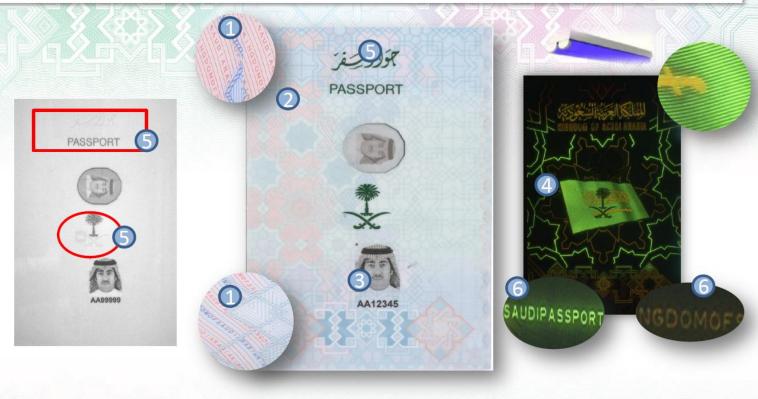

## Passport cover: Acrylic coated paper (Green).

The text and emblem on the outer cover are printed by hot stamping as follows:

- 1- KSA Emblem (palm and swords).
- 2- KSA text in Arabic and English.
- 3- Passport wording in Arabic and English.
- 4- Electronic Passport mark.

غلاف الجواز الخارجي ورق مغلف بمادة الإكريليك باللون الأخضر.

الغلاف الخارجي للجواز

شعار الدولة والنص المدون على الغلاف الخارجي مطبوعة بواسطة الضغط الحراري وهي:

> ١- شعار الملكة العربية السعودية (السيفان والنخلة).

٧- عبارة الملكة العربية السعودية باللغتين (العربية / الإنجليزية).

٣- عبارة جواز سفر باللغتين

(العربية /الإنجليزية).

٤- علامة الجواز الإلكتروني.

Three Colors UV design.

1- Two Rainbow (Yellow and Blue).

2- Red color designs.

تصميم بثلاثة ألوان يظهر عند استخدام الأشعة فوق البنفسجية:

١- تداخل بلونين الأزرق والفسفوري.
 ٢- تصاميم باللون الأحمر.

٨- نص متناهى الصغر وخطأ متعمد يظهر تحت الأشعة فوق البنفسجية.