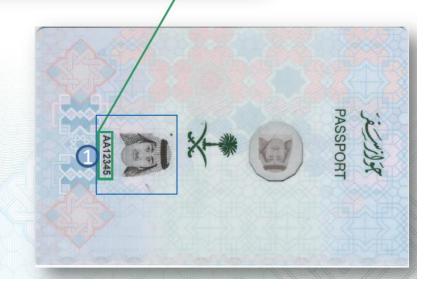

## Passport cover: Acrylic coated paper (Green).

The text and emblem on the outer cover are printed by hot stamping as follows:

- 1- KSA Emblem (palm and swords).
- 2- KSA text in Arabic and English.
- 3- Passport wording in Arabic and English.
- 4- Electronic Passport mark.

غلاف الجواز الخارجي ورق مغلف بمادة الإكريليك باللون الأخضر.

الغلاف الخارجي للجواز

شعار الدولة والنص المدون على الغلاف الخارجي مطبوعة بواسطة الضغط الحراري وهي:

> ١- شعار الملكة العربية السعودية (السيفان والنخلة).

٧- عبارة الملكة العربية السعودية باللغتين (العربية / الإنجليزية).

٣- عبارة جواز سفر باللغتين

(العربية /الإنجليزية).

٤- علامة الجواز الإلكتروني.

Three Colors UV design.

1- Two Rainbow (Yellow and Blue).

2- Red color designs.