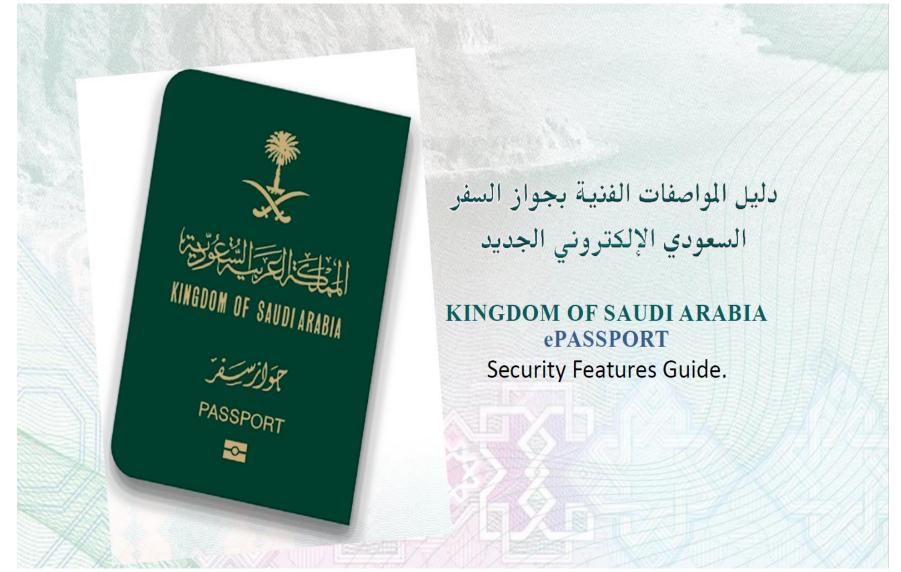

# Passport Cover

## Passport cover: Acrylic coated paper (Green).

The text and emblem on the outer cover are printed by hot stamping as follows:

- 1- KSA Emblem (palm and swords).
- 2- KSA text in Arabic and English.
- 3- Passport wording in Arabic and English.
- 4- Electronic Passport mark.

غلاف الجواز الخارجي ورق مغلف بمادة الإكريليك باللون الأخضر.

الغلاف الخارجي للجواز

شعار الدولة والنص المدون على الغلاف الخارجي مطبوعة بواسطة الضغط الحراري وهي:

> ١- شعار الملكة العربية السعودية (السيفان والنخلة).

٧- عبارة الملكة العربية السعودية باللغتين (العربية / الإنجليزية).

٣- عبارة جواز سفر باللغتين

(العربية /الإنجليزية).

٤- علامة الجواز الإلكتروني.

Three Colors UV design.

1- Two Rainbow (Yellow and Blue).

2- Red color designs.