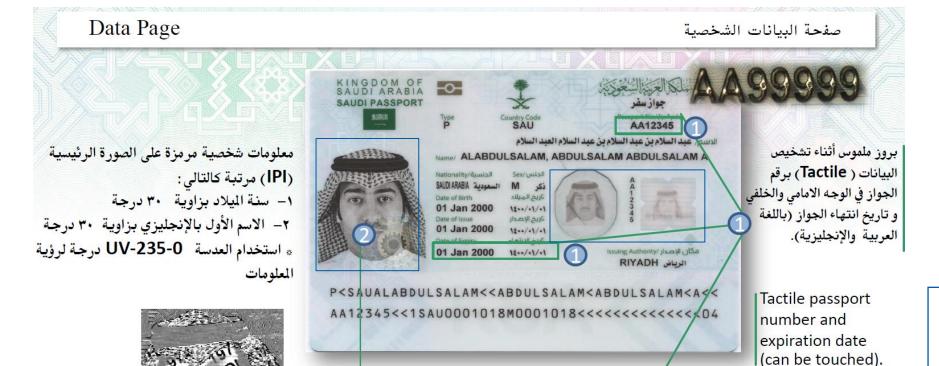

IPI (invisible personal information)
: Contains (year of birth\* first name).

Personal photos of Passport's holder with more than one technology compatible with all Global systems

As it is one of the most important facilitation duties is to facilitate and ease security procedures when completing the procedures of travelers through passports borders, and this is through consideration and study of the best international practices in implementing the recommendations and standards mentioned in Annex (9) (Facilitation), which aims to improve and continuously develop to facilitate all travel procedures.