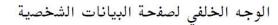

## Back side of the personal data Page

- 1- Guilloche Pattern.
- 2- Variable -sized microlettering.
- 3- Secondary image.
- 4- Full page invisible fluorescent printing.
- 5- IR Invisible Inks.
- 6- UV micro text.

- ١- خطوط ورسومات بخطوط دقيقة.
  - ٧- طباعة دقيقة.
  - ٣- صورة ثانوية لحامل الجواز.
- 4- توهج كامل الصفحة اثناء تعريضها للأشعة فوق البنفسجية.
- ه- اختفاء جزئي للأحبار المستخدمة في طباعة عبارة (جواز سفر) والسيفان بشعار المملكة.
  - ٣- نص متناهي الصغر يظهر تحت الأشعة فوق البنفسجية.

IPI (invisible personal information)
: Contains (year of birth\* first name).

Personal photos of Passport's holder with more than one technology compatible with all Global systems