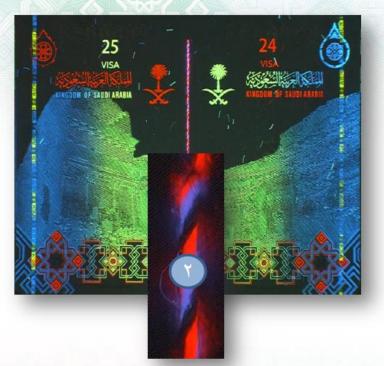

## UV Security Features in the Visa Pages

Three Colors UV design.

- 1- Two color Rainbow (Blue and green).
- 2- Invisible UV ink (red).

تصميم بثلاثة ألوان يظهر تحت الأشعة فوق البنفسجية: ١- تداخل لوني متدرج بين اللونين الأزرق والأخضر.

٢- اسم وشعار الملكة العربية السعودية يشع باللون الأحمر عند تعريض صفحات التأشيرات للأشعة فوق البنفسجية.

- 1- Water mark: Kingdom Of Saudi Arabia (English / Arabic) With the emblem on the center of every page.
- 2- Visible Fibers: Appear with tow colors Red and blue.
- 3- Invisible UV Fibers: Fluorescent under UV light in green, Red and blue colors.
- 4- Security Thread: Printed with 2 mm width
- 5- Text on Security Thread: KSA + Emblem Correct and Reversed.
- 6- UV Security Thread: Fluorescent with Blue and Yellow.
- 7- Conical laser perforated passport number. -