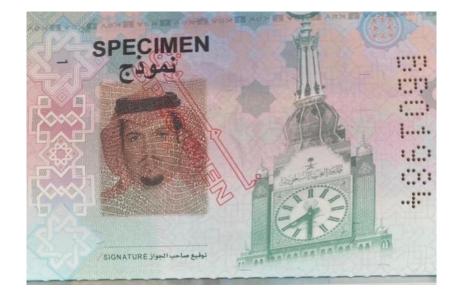

## Back side of the personal data Page

- 1- Guilloche Pattern.
- 2- Variable -sized microlettering.
- 3- Secondary image.
- 4- Full page invisible fluorescent printing.
- 5- IR Invisible Inks.
- 6- UV micro text.

- ١- خطوط ورسومات بخطوط دقيقة.
  - ٧- طباعة دقيقة.
  - ٣- صورة ثانوية لحامل الجواز.
- 4- توهج كامل الصفحة اثناء تعريضها للأشعة فوق البنفسجية.
- ه- اختفاء جزئي للأحبار المستخدمة في طباعة عبارة (جواز سفر) والسيفان بشعار المملكة.
  - ٣- نص متناهي الصغر يظهر تحت الأشعة فوق البنفسجية.