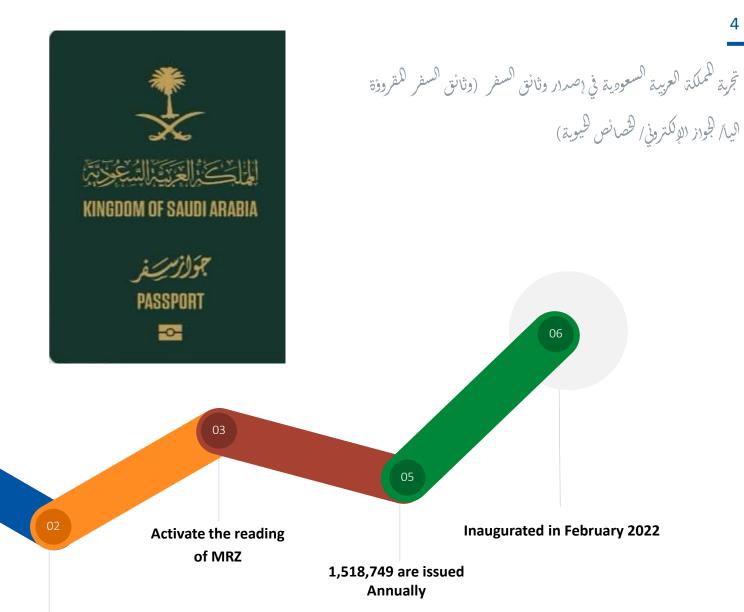

The Kingdom of Saudi Arabia's experience in issuing travel documents (machine-readable travel documents/ePassport/Biometric)

Issued in 2005

**Adding Security Features** 

# • Steps for issuing the ePassport: