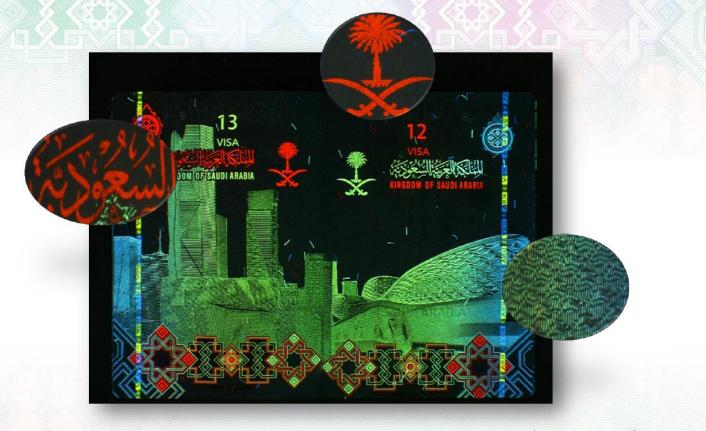

## UV Security Features in the Visa Pages

Three Colors UV design.

- 1- Two color Rainbow (Blue and green).
- 2- Invisible UV ink (red).

تصميم بثلاثة ألوان يظهر تحت الأشعة فوق البنفسجية: ١- تداخل لوني متدرج بين اللونين الأزرق والأخضر.

٢- اسم وشعار الملكة العربية السعودية يشع باللون الأحمر عند تعريض صفحات التأشيرات للأشعة فوق البنفسجية.

- 1- Water mark: Kingdom Of Saudi Arabia (English / Arabic) With the emblem on the center of every page.
- 2- Visible Fibers: Appear with tow colors Red and blue.
- 3- Invisible UV Fibers: Fluorescent under UV light in green, Red and blue colors.
- 4- Security Thread: Printed with 2 mm width
- 5- Text on Security Thread: KSA + Emblem Correct and Reversed.
- 6- UV Security Thread: Fluorescent with Blue and Yellow.
- 7- Conical laser perforated passport number. -

- ١- العلامة المائية: المملكة العربية السعودية باللغتين (العربية / الإنجليزية ) مع الشعار (السيفان والنخلة) في منتصف كل صفحة.
  - ٧- ألياف مرئيــة: تظهر بلونين الأحمر و الأزرق.
  - ٣- ألياف غير مرئية: تظهر تحت الأشعة فوق البنفسجية بالألوان ( الأخضر الأحمر- الأزرق).
    - ٤- الشريط الأمني: خيط أمني مطبوع بعرض ٢ملم.
- ه- النص المطبوع على الخيط عبارة (KSA) باتجاهين معتدل ومقلوب بينها شعار الملكة .
  - ٦- يشع خيط الضمان : باللونين الأزرق والفسفوري عند تعرضه للأشعة فوق البنفسجية
  - ٧- تخريم رقم الجواز على كامل صفحات الجواز المخرم باستخدام اشعة الليزر ومثقوب بشكل مخروطي.