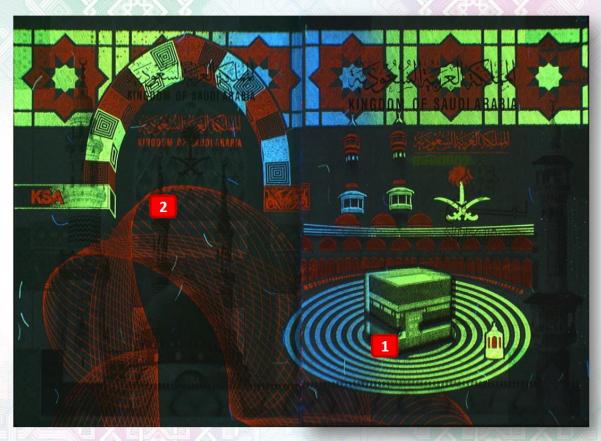

## UV Security Features in the Visa Pages

Three Colors UV design.

- 1- Two color Rainbow (Blue and green).
- 2- Invisible UV ink (red).

تصميم بثلاثة ألوان يظهر تحت الأشعة فوق البنفسجية: ١- تداخل لوني متدرج بين اللونين الأزرق والأخضر.

٢- اسم وشعار الملكة العربية السعودية يشع باللون الأحمر عند تعريض صفحات التأشيرات للأشعة فوق البنفسجية.

- 1- Water mark: Kingdom Of Saudi Arabia (English / Arabic) With the emblem on the center of every page.
- 2- Visible Fibers: Appear with tow colors Red and blue.
- 3- Invisible UV Fibers: Fluorescent under UV light in green, Red and blue colors.
- 4- Security Thread: Printed with 2 mm width
- 5- Text on Security Thread: KSA + Emblem Correct and Reversed.
- 6- UV Security Thread: Fluorescent with Blue and Yellow.
- 7- Conical laser perforated passport number. -

- ١- العلامة المائية: المملكة العربية السعودية باللغتين (العربية / الإنجليزية ) مع الشعار (السيفان والنخلة) في منتصف كل صفحة.
  - ٧- ألياف مرئيــة: تظهر بلونين الأحمر و الأزرق.
  - ٣- ألياف غير مرئية: تظهر تحت الأشعة فوق البنفسجية بالألوان ( الأخضر الأحمر- الأزرق).
    - ٤- الشريط الأمني: خيط أمني مطبوع بعرض ٢ملم.
- ه- النص المطبوع على الخيط عبارة (KSA) باتجاهين معتدل ومقلوب بينها شعار الملكة .
  - ٦- يشع خيط الضمان : باللونين الأزرق والفسفوري عند تعرضه للأشعة فوق البنفسجية
  - ٧- تخريم رقم الجواز على كامل صفحات الجواز المخرم باستخدام اشعة الليزر ومثقوب بشكل مخروطي.

## تحتوي صفحات الجواز على عدة صور مختلفة لأبرز المعالم في المملكة العربية السعودية بطباعة الاوفست ولها خاصية التوهج عند تعريضها للأشعة فوق البنفسجية.

The passport pages contain several different photos of the most prominent land mark in the kingdom of Saudi Arabia with offset printing and have the feature of orientation when exposed to ultraviolet rays.