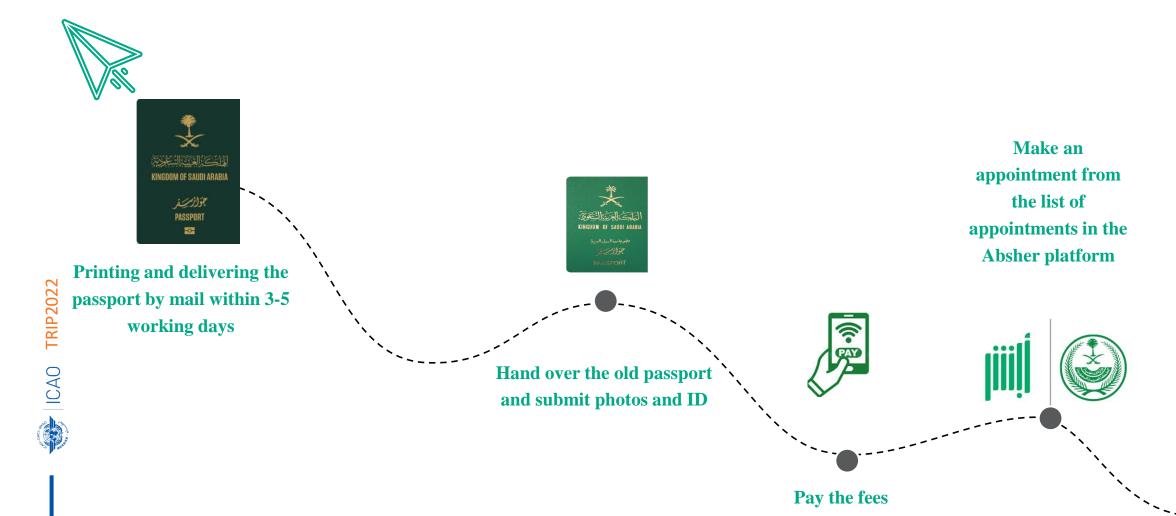

ions and standards mentioned in Annex (9) (Facilitation), which aims to improve and continuously develop to facilitate all travel procedures.

The General Directorate of Passports is the authority concerned with regulating all passport issuance procedures in the Kingdom of Saudi Arabia. It is responsible for maintaining, developing and issuing passports in a consistent manner complying with the requirements mentioned in the ICAO Document No. (9303) which is responsible on unifying requirements and procedures for travel documents, and confiscating counterfeit passports.





The Kingdom of Saudi Arabia's experience in issuing travel documents (machine-readable travel documents/ePassport/Biometric)









Issued in 2005

**Adding Security Features** 

# • Steps for issuing the ePassport:



# ICAO TRIP2022

# Change and features:

The exterior color and the addition of the electronic chip logo

Adding more than (33) security features and

changing the old security features









New

Old

The passport information page is made of polycarbonate that includes the passport holder's photos, all data, and Biometric.



It contains (3) copies of the passport holder's photos with more than one technology in order to comply with all global systems without any possibility of error.







# Change and features:

Complies with the requirements and conditions to be met by ICAO Document 9303.



Relience.

It includes a personal photo and an electronic chip that contains all the data of the document holder in addition to the Biometric







Taking advantage of the e-Passport pages b