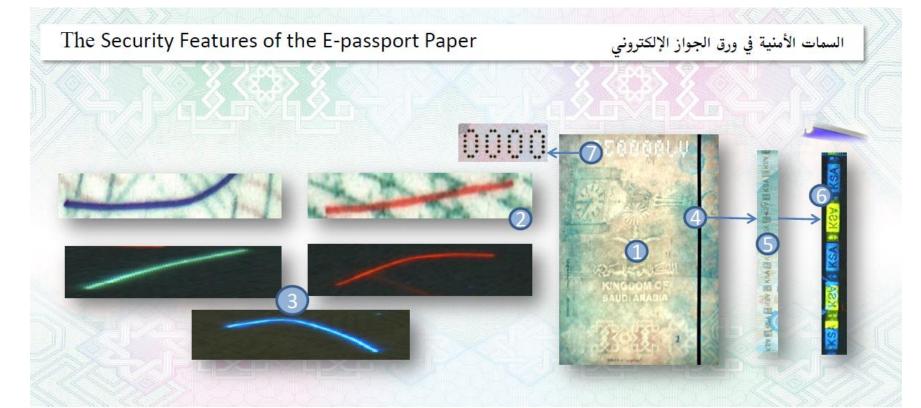

## Back side of the personal data Page

- 1- Guilloche Pattern.
- 2- Variable -sized microlettering.
- 3- Secondary image.
- 4- Full page invisible fluorescent printing.
- 5- IR Invisible Inks.
- 6- UV micro text.

- ١- خطوط ورسومات بخطوط دقيقة.
  - ٧- طباعة دقيقة.
  - ٣- صورة ثانوية لحامل الجواز.
- 4- توهج كامل الصفحة اثناء تعريضها للأشعة فوق البنفسجية.
- ه- اختفاء جزئي للأحبار المستخدمة في طباعة عبارة (جواز سفر) والسيفان بشعار المملكة.
  - ٣- نص متناهي الصغر يظهر تحت الأشعة فوق البنفسجية.