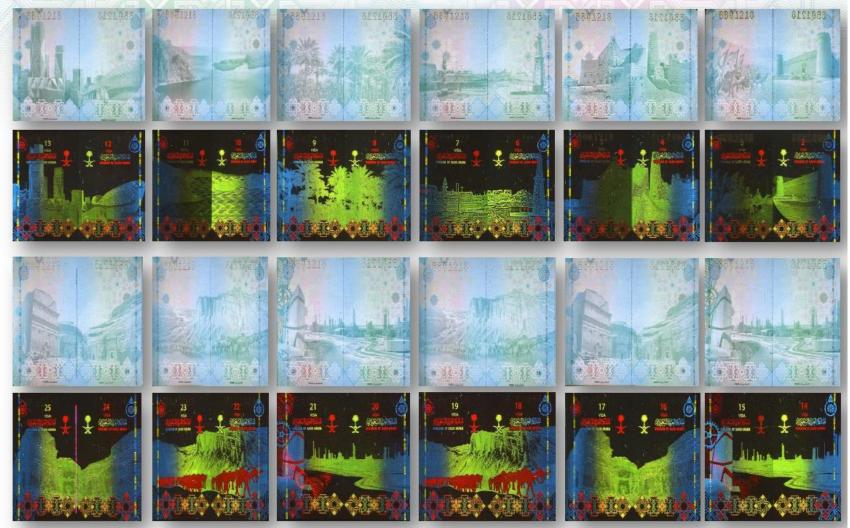

## تحتوي صفحات الجواز على عدة صور مختلفة لأبرز المعالم في المملكة العربية السعودية بطباعة الاوفست ولها خاصية التوهج عند تعريضها للأشعة فوق البنفسجية.

The passport pages contain several different photos of the most prominent land mark in the kingdom of Saudi Arabia with offset printing and have the feature of orientation when exposed to ultraviolet rays.