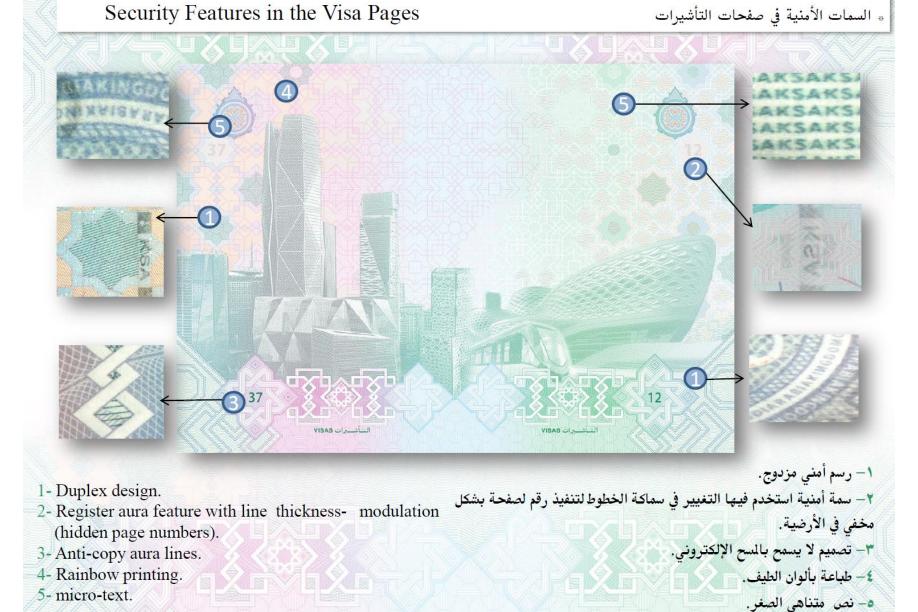

## UV Security Features in the Visa Pages

Three Colors UV design.

- 1- Two color Rainbow (Blue and green).
- 2- Invisible UV ink (red).

تصميم بثلاثة ألوان يظهر تحت الأشعة فوق البنفسجية: ١- تداخل لوني متدرج بين اللونين الأزرق والأخضر.

٢- اسم وشعار الملكة العربية السعودية يشع باللون الأحمر عند تعريض صفحات التأشيرات للأشعة فوق البنفسجية.

- 1- Water mark: Kingdom Of Saudi Arabia (English / Arabic) With the emblem on the center of every page.
- 2- Visible Fibers: Appear with tow colors Red and blue.
- 3- Invisible UV Fibers: Fluorescent under UV light in green, Red and blue colors.
- 4- Security Thread: Printed with 2 mm width
- 5- Text on Security Thread: KSA + Emblem Correct and Reversed.
- 6- UV Security Thread: Fluorescent with Blue and Yellow.
- 7- Conical laser perforated passport number. -

- ١- العلامة المائية: المملكة العربية السعودية باللغتين (العربية / الإنجليزية ) مع الشعار (السيفان والنخلة) في منتصف كل صفحة.
  - ٧- ألياف مرئيــة: تظهر بلونين الأحمر و الأزرق.
  - ٣- ألياف غير مرئية: تظهر تحت الأشعة فوق البنفسجية بالألوان ( الأخضر الأحمر- الأزرق).
    - ٤- الشريط الأمني: خيط أمني مطبوع بعرض ٢ملم.
- ه- النص المطبوع على الخيط عبارة (KSA) باتجاهين معتدل ومقلوب بينها شعار الملكة .
  - ٦- يشع خيط الضمان : باللونين الأزرق والفسفوري عند تعرضه للأشعة فوق البنفسجية
  - ٧- تخريم رقم الجواز على كامل صفحات الجواز المخرم باستخدام اشعة الليزر ومثقوب بشكل مخروطي.