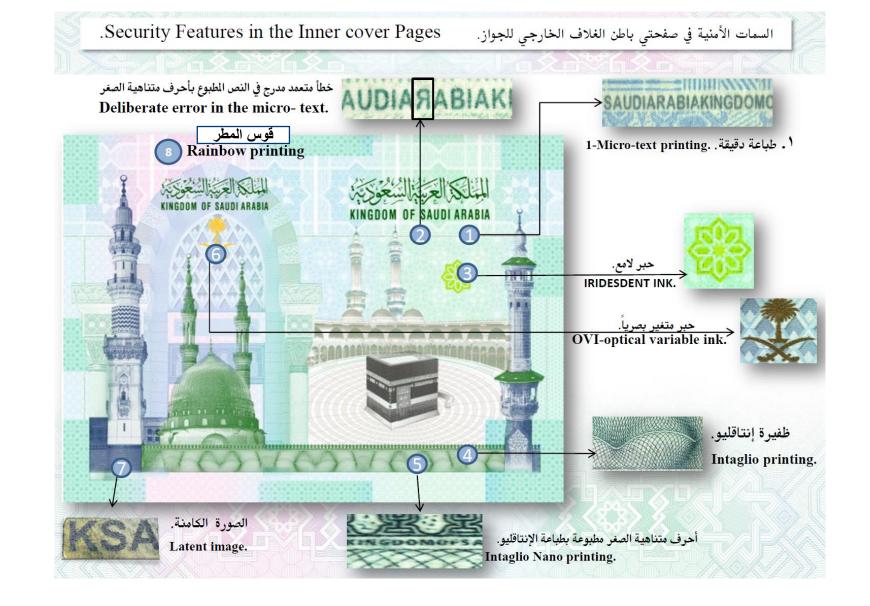

## Passport cover: Acrylic coated paper (Green).

The text and emblem on the outer cover are printed by hot stamping as follows:

- 1- KSA Emblem (palm and swords).
- 2- KSA text in Arabic and English.
- 3- Passport wording in Arabic and English.
- 4- Electronic Passport mark.

غلاف الجواز الخارجي ورق مغلف بمادة الإكريليك باللون الأخضر.

الغلاف الخارجي للجواز

شعار الدولة والنص المدون على الغلاف الخارجي مطبوعة بواسطة الضغط الحراري وهي:

> ١- شعار الملكة العربية السعودية (السيفان والنخلة).

٧- عبارة الملكة العربية السعودية باللغتين (العربية / الإنجليزية).

٣- عبارة جواز سفر باللغتين

(العربية /الإنجليزية).

٤- علامة الجواز الإلكتروني.

Three Colors UV design.

1- Two Rainbow (Yellow and Blue).

2- Red color designs.

تصميم بثلاثة ألوان يظهر عند استخدام الأشعة فوق البنفسجية:

١- تداخل بلونين الأزرق والفسفوري.
 ٢- تصاميم باللون الأحمر.

٨- نص متناهى الصغر وخطأ متعمد يظهر تحت الأشعة فوق البنفسجية.