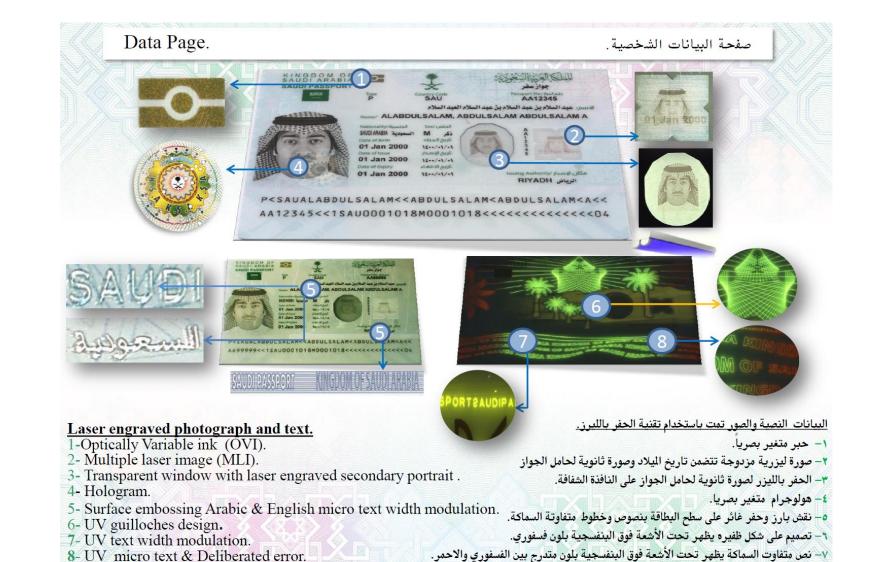

# Change and features:

The exterior color and the addition of the electronic chip logo

Adding more than (33) security features and

changing the old security features

New

Old

The passport information page is made of polycarbonate that includes the passport holder's photos, all data, and Biometric.

It contains (3) copies of the passport holder's photos with more than one technology in order to comply with all global systems without any possibility of error.

# Change and features:

Complies with the requirements and conditions to be met by ICAO Document 9303.

Relience.

It includes a personal photo and an electronic chip that contains all the data of the document holder in addition to the Biometric

Taking advantage of the e-Passport pages by placing all the biometric and cultural images of the Kingdom that reflect the industrial, civilizational and commercial strength