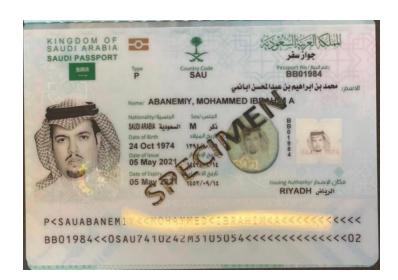

The Kingdom of Saudi Arabia's experience in issuing travel documents (machine-readable travel documents/ePassport/Biometric)

Issued in 2005

**Adding Security Features** 

IPI (invisible personal information)
: Contains (year of birth\* first name).

Personal photos of Passport's holder with more than one technology compatible with all Global systems