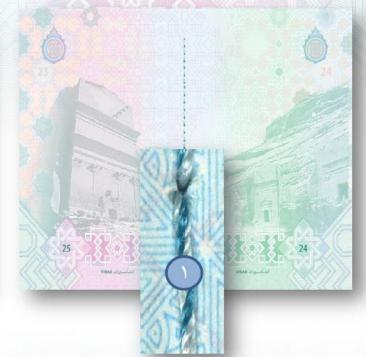

٢- اسم وشعار الملكة العربية السعودية يشع باللون الأحمر عند تعريض صفحات التأشيرات للأشعة فوق البنفسجية.

- 1- Water mark: Kingdom Of Saudi Arabia (English / Arabic) With the emblem on the center of every page.
- 2- Visible Fibers: Appear with tow colors Red and blue.
- 3- Invisible UV Fibers: Fluorescent under UV light in green, Red and blue colors.
- 4- Security Thread: Printed with 2 mm width
- 5- Text on Security Thread: KSA + Emblem Correct and Reversed.
- 6- UV Security Thread: Fluorescent with Blue and Yellow.
- 7- Conical laser perforated passport number. -

- ١- العلامة المائية: المملكة العربية السعودية باللغتين (العربية / الإنجليزية ) مع الشعار (السيفان والنخلة) في منتصف كل صفحة.
  - ٧- ألياف مرئيــة: تظهر بلونين الأحمر و الأزرق.
  - ٣- ألياف غير مرئية: تظهر تحت الأشعة فوق البنفسجية بالألوان ( الأخضر الأحمر- الأزرق).
    - ٤- الشريط الأمني: خيط أمني مطبوع بعرض ٢ملم.
- ه- النص المطبوع على الخيط عبارة (KSA) باتجاهين معتدل ومقلوب بينها شعار الملكة .
  - ٦- يشع خيط الضمان : باللونين الأزرق والفسفوري عند تعرضه للأشعة فوق البنفسجية
  - ٧- تخريم رقم الجواز على كامل صفحات الجواز المخرم باستخدام اشعة الليزر ومثقوب بشكل مخروطي.

\* Polyamide Stitching Thread. (Visible white / blue).
UV fluorescent with Red / Blue.

\* خيط أمني مصنوع من مادة البوليمر وبلونين ( الأبيض والأزرق) مرئي، ومشع عند استخدام الاشعة فوق البنفسجية بلونين أحمر وأزرق.