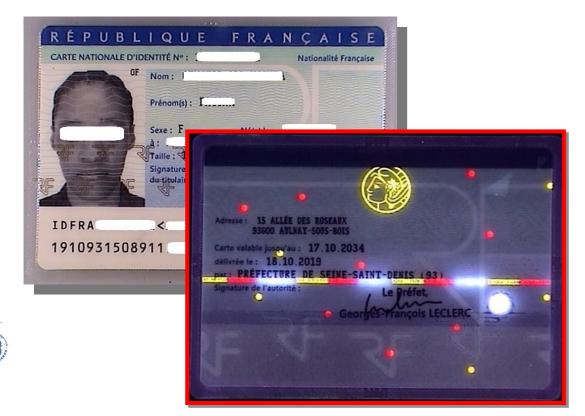

## Interesting case?

Linked to organised crime
Parcel intercepted at CDG
airport
13 counterfeit French ID
Similar counterfeit
security features