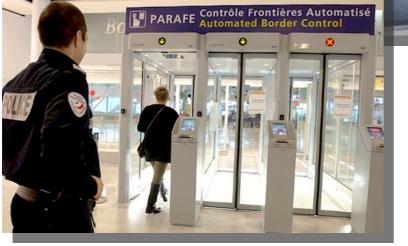

## Dominique BEZZINA

Chief-Inspector of Police Head of Administrative Detention Centre (Mayotte) French National Police

# **Detecting fraud document** in migration





## **INTRODUCTION**

Identification of 1/3 nationals
Worldwide migration crisis
Fraudulent documents







## Terrorism Organised crime

Human Tramudalina person

TRIP2021

ICA0





## TYPES OF DOCUMENT FRAUD

Counterfeit documents Forged or falsified documents Blank stolen documents Pseudo documents









## **BOARDING PASS SWAP**





How to avoid immigration checks



#### Check-In Counter A

Check-In Counter B



Boarding Pass A





Boarding Pass B



中华人民共和国 服

**Immigration** 



Boarding Pass A



Boarding Gate B

TRIP2021

ICA0

Boarding Gate A



#### PASSENGER ASSESSMENT

Most of forgeries are detected by passenger Some technics -MO- are sophisticated and Fighting the transferablese





## **CASE STUDY**













### **CASE STUDY**



DZAOUZI (Mayotte)
counterfeit Frenichop
held by a Comonal
attempted to that end
CDG



## Quick detection points









## counterfeit watermark

inkjet printing instead of photographic process

counterfeit fluorescent security features





## Interesting case?



Linked to organised crime
Parcel intercepted at CDG
airport
13 counterfeit French ID
Similar counterfeit
sec