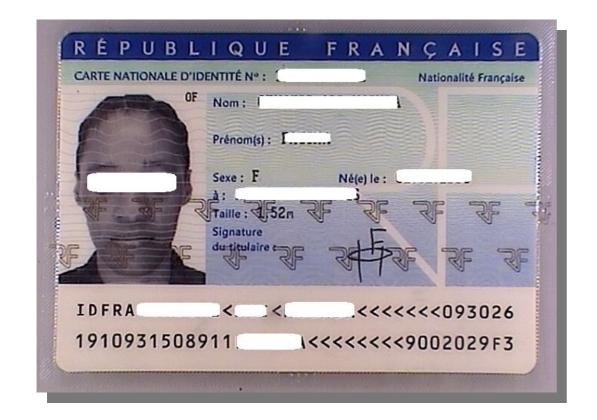

## Interesting case?

Linked to organised crime
Parcel intercepted at CDG
airport
13 counterfeit French ID
Similar counterfeit
security features