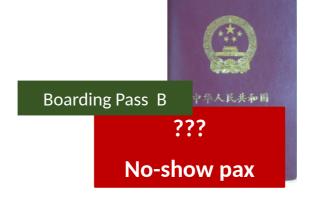

## **BOARDING PASS SWAP**

How to avoid immigration checks

#### Check-In Counter A

Check-In Counter B

Boarding Pass A

Boarding Pass B

中华人民共和国 服

**Immigration** 

Boarding Pass A

Boarding Gate B

TRIP2021

ICA0

Boarding Gate A