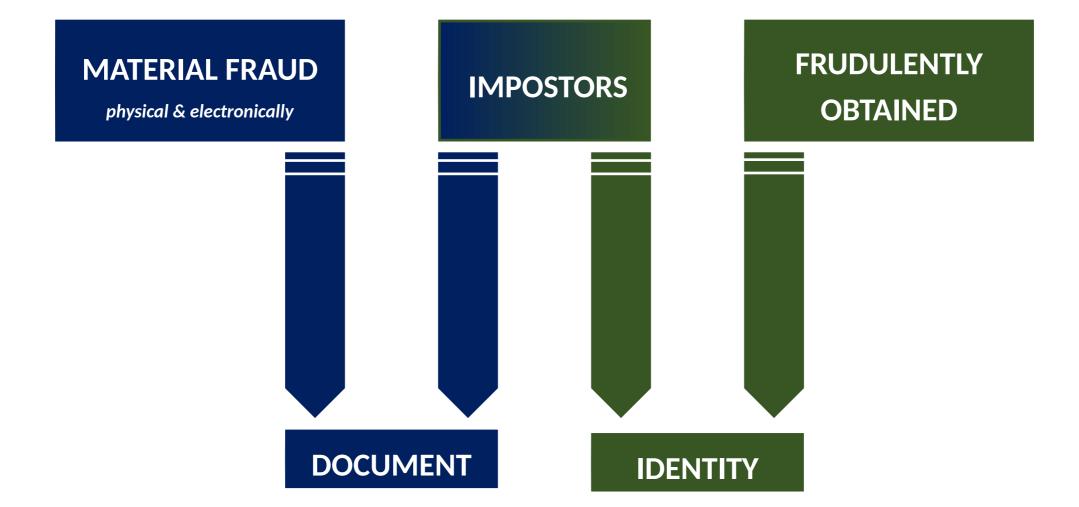

## TYPES OF DOCUMENT FRAUD

Counterfeit documents Forged or falsified documents Blank stolen documents Pseudo documents