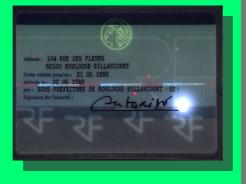

### **CASE STUDY**

DZAOUZI (Mayotte)
counterfeit Frenichop
held by a Comonal
attempted to that end
CDG