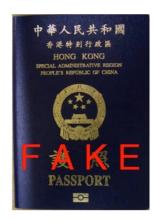

## TYPES OF DOCUMENT FRAUD

Counterfeit documents Forged or falsified documents Blank stolen documents Pseudo documents