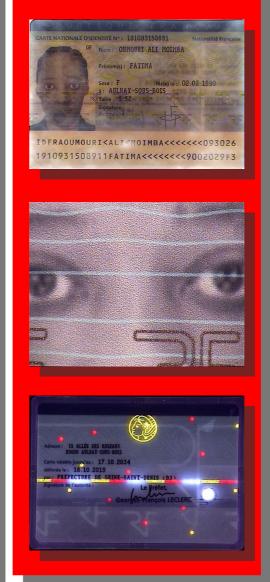

## Interesting case?

Linked to organised crime
Parcel intercepted at CDG
airport
13 counterfeit French ID
Similar counterfeit
security features