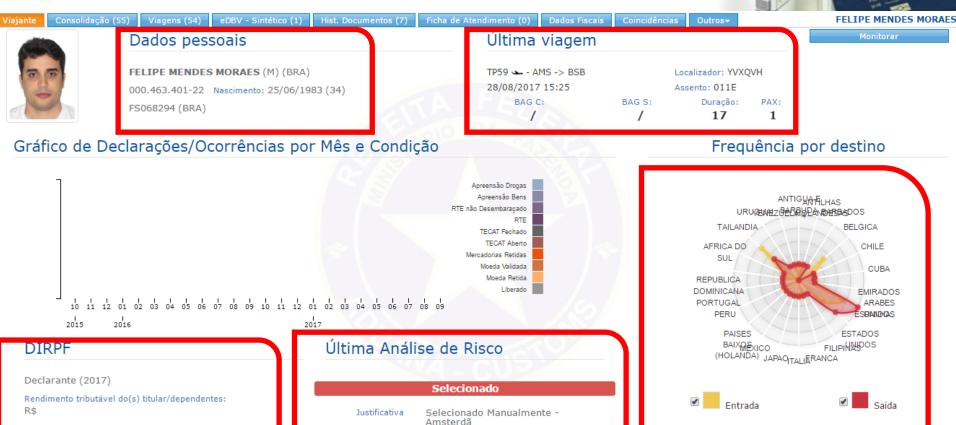

## ICAO SECURITY & FACILITATION

| Viajar | nte | Consolidação (55) Viagens (54 | ) eDBV - Sintético (1) | Hist. Documentos (7) | Ficha de | e Atendimento (0) | Dados Fis        | scais Coi     | ncidências     | Outros           | FE                     | LIPE M | IENDES MORAES |
|--------|-----|-------------------------------|------------------------|----------------------|----------|-------------------|------------------|---------------|----------------|------------------|------------------------|--------|---------------|
| т      | ١   | / Nome                        |                        | Documentos           |          | Voo               | Aero.<br>Inicial | Origem<br>Voo | Destino<br>Voo | Aero.<br>Destino | Movimento no<br>Brasil | Bag    | Reserva       |
| E      | F   | FELIPE MORAES                 |                        | Passport FS068294    |          | TP59 🗻            | AMS              | LIS           | BSB            | BSB              | 28/08/2017 15:25       | ND     | YVXQVH (1)    |
| s      | F   | FELIPE MORAES                 |                        | Passport FS068294    |          | TP58 🏊            | BSB              | BSB           | LIS            | MAD              | 11/08/2017 06:05       | ND     | YVLRNZ (1)    |
| E      | F   | FELIPE MENDES MORAES          |                        | Passport SB081594    |          | AF456 🏊           | CDG              | CDG           | GRU            | BSB              | 17/06/2017 16:55       | 1/N    | ODB9M2 (1)    |
| s      | F   | FELIPE MENDESMORAES           |                        | Passport SB081594DF  |          | AF459 🏊           | BSB              | GRU           | CDG            | CDG              | 11/06/2017 11:10       | ND     | ODB9M2 (1)    |
| E      | F   | FELIPE MENDES MORAES          |                        | Passport FS068294    |          | AC90 🏊            | SFO              | YYZ           | GRU            | GRU              | 29/04/2017 10:00       | 1/N    | ADJ3FA (3)    |
| s      | P   | T FELIPE MENDES MORAES        |                        | Passport FS068294    |          | AC91 🏊            | GRU              | GRU           | YYZ            | SFO              | 14/04/2017 05:30       | ND     | ADJ3FA (3)    |
| Е      | F   | FELIPE MENDES MORAES          |                        | Passport FS068294    |          | UA129 🏊           | NRT              | IAH           | GIG            | BSB              | 10/04/2017 10:10       | 1/N    | E2FWZR (1)    |