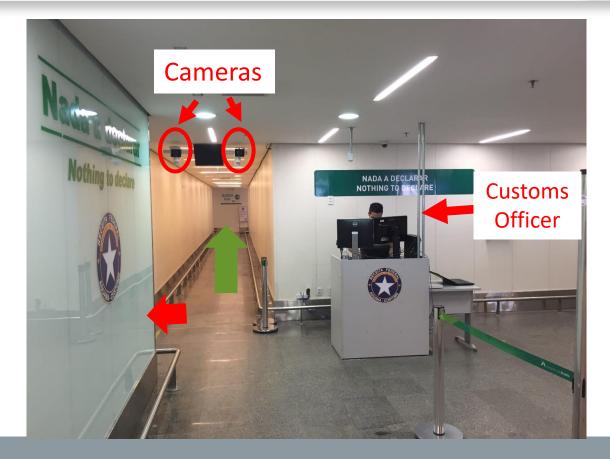

## Facial Recognition System IRIS- Before and After

| Workload                         | July/August 2016 | July/August 2017 | Variation (%) |  |
|----------------------------------|------------------|------------------|---------------|--|
| Arriving passengers              | 900,917          | 926,407          | 2,83%         |  |
| Passengers inspected             | 101,710          | 80,426           | -20,93%       |  |
| Declarations and seizures        |                  |                  |               |  |
| Spontaneous declaration (Qty)    | 800              | 1,225            | 53,13%        |  |
| Declarations - total value (USD) | 382,988          | 632,860          | 65,24%        |  |
| Seizures (Qty)                   | 358              | 665              | 85,75%        |  |
| Seizures - total value (USD)     | 222,745          | 493,180          | 121,41%       |  |