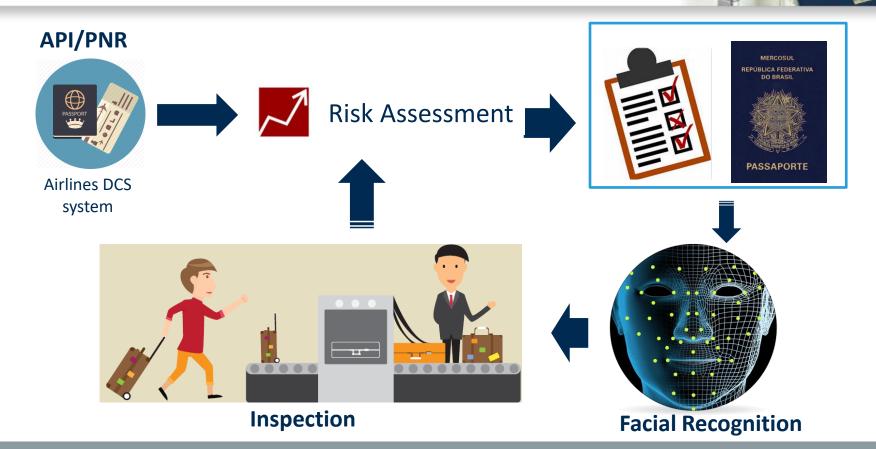

# **Felipe Mendes Moraes**

Head Customs Regimes Division, Ministry of Finance, Brazil

Montreal/Oct. 2018

Receita Federal

Flight Takeoff

Customs Database

Inspection

**Risk assessment** 