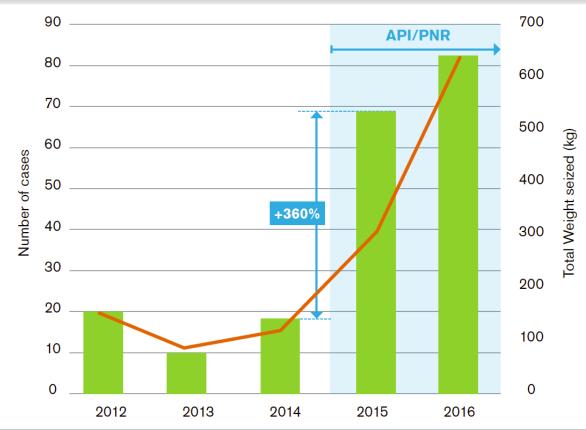

## Facial Recognition System IRIS- Before and After

| Workload                         | July/August 2016 | July/August 2017 | Variation (%) |  |
|----------------------------------|------------------|------------------|---------------|--|
| Arriving passengers              | 900,917          | 926,407          | 2,83%         |  |
| Passengers inspected             | 101,710          | 80,426           | -20,93%       |  |
| Declarations and seizures        |                  |                  |               |  |
| Spontaneous declaration (Qty)    | 800              | 1,225            | 53,13%        |  |
| Declarations - total value (USD) | 382,988          | 632,860          | 65,24%        |  |
| Seizures (Qty)                   | 358              | 665              | 85,75%        |  |
| Seizures - total value (USD)     | 222,745          | 493,180          | 121,41%       |  |