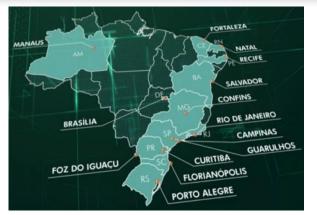

## Facial Recognition System IRIS- Before and After

| Workload                         | July/August 2016 | July/August 2017 | Variation (%) |  |
|----------------------------------|------------------|------------------|---------------|--|
| Arriving passengers              | 900,917          | 926,407          | 2,83%         |  |
| Passengers inspected             | 101,710          | 80,426           | -20,93%       |  |
| Declarations and seizures        |                  |                  |               |  |
| Spontaneous declaration (Qty)    | 800              | 1,225            | 53,13%        |  |
| Declarations - total value (USD) | 382,988          | 632,860          | 65,24%        |  |
| Seizures (Qty)                   | 358              | 665              | 85,75%        |  |
| Seizures - total value (USD)     | 222,745          | 493,180          | 121,41%       |  |