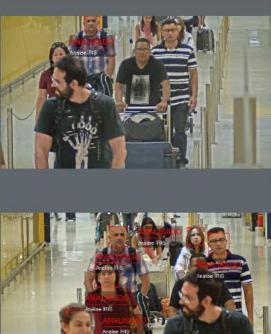

## Facial Recognition System IRIS- Before and After

| Workload                         | July/August 2016 | July/August 2017 | Variation (%) |  |
|----------------------------------|------------------|------------------|---------------|--|
| Arriving passengers              | 900,917          | 926,407          | 2,83%         |  |
| Passengers inspected             | 101,710          | 80,426           | -20,93%       |  |
| Declarations and seizures        |                  |                  |               |  |
| Spontaneous declaration (Qty)    | 800              | 1,225            | 53,13%        |  |
| Declarations - total value (USD) | 382,988          | 632,860          | 65,24%        |  |
| Seizures (Qty)                   | 358              | 665              | 85,75%        |  |
| Seizures - total value (USD)     | 222,745          | 493,180          | 121,41%       |  |