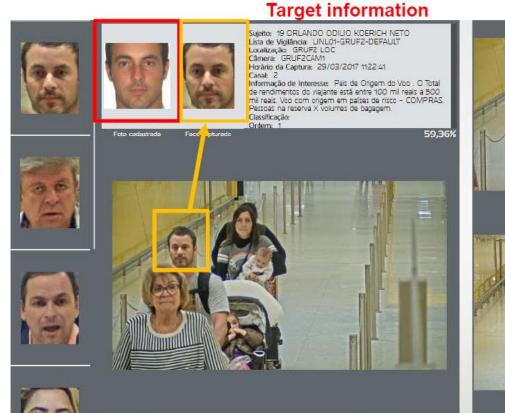

## ICAO SECURITY & FACILITATION

| Viajar | nte | Consolidação (55) Viagens (54 | ) eDBV - Sintético (1) | Hist. Documentos (7) | Ficha de | e Atendimento (0) | Dados Fis        | scais Coi     | ncidências     | Outros           | FE                     | LIPE M | IENDES MORAES |
|--------|-----|-------------------------------|------------------------|----------------------|----------|-------------------|------------------|---------------|----------------|------------------|------------------------|--------|---------------|
| т      | ١   | / Nome                        |                        | Documentos           |          | Voo               | Aero.<br>Inicial | Origem<br>Voo | Destino<br>Voo | Aero.<br>Destino | Movimento no<br>Brasil | Bag    | Reserva       |
| E      | F   | FELIPE MORAES                 |                        | Passport FS068294    |          | TP59 🗻            | AMS              | LIS           | BSB            | BSB              | 28/08/2017 15:25       | ND     | YVXQVH (1)    |
| s      | F   | FELIPE MORAES                 |                        | Passport FS068294    |          | TP58 🏊            | BSB              | BSB           | LIS            | MAD              | 11/08/2017 06:05       | ND     | YVLRNZ (1)    |
| E      | F   | FELIPE MENDES MORAES          |                        | Passport SB081594    |          | AF456 🏊           | CDG              | CDG           | GRU            | BSB              | 17/06/2017 16:55       | 1/N    | ODB9M2 (1)    |
| s      | F   | FELIPE MENDESMORAES           |                        | Passport SB081594DF  |          | AF459 🏊           | BSB              | GRU           | CDG            | CDG              | 11/06/2017 11:10       | ND     | ODB9M2 (1)    |
| E      | F   | FELIPE MENDES MORAES          |                        | Passport FS068294    |          | AC90 🏊            | SFO              | YYZ           | GRU            | GRU              | 29/04/2017 10:00       | 1/N    | ADJ3FA (3)    |
| s      | P   | T FELIPE MENDES MORAES        |                        | Passport FS068294    |          | AC91 🏊            | GRU              | GRU           | YYZ            | SFO              | 14/04/2017 05:30       | ND     | ADJ3FA (3)    |
| Е      | F   | FELIPE MENDES MORAES          |                        | Passport FS068294    |          | UA129 🏊           | NRT              | IAH           | GIG            | BSB              | 10/04/2017 10:10       | 1/N    | E2FWZR (1)    |