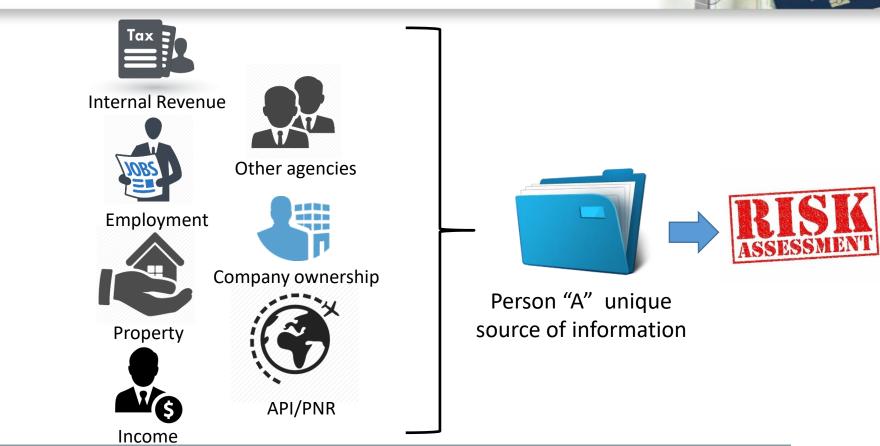

# API/PNR Data and Facial Recognition System in the Brazilian Customs

1111111111