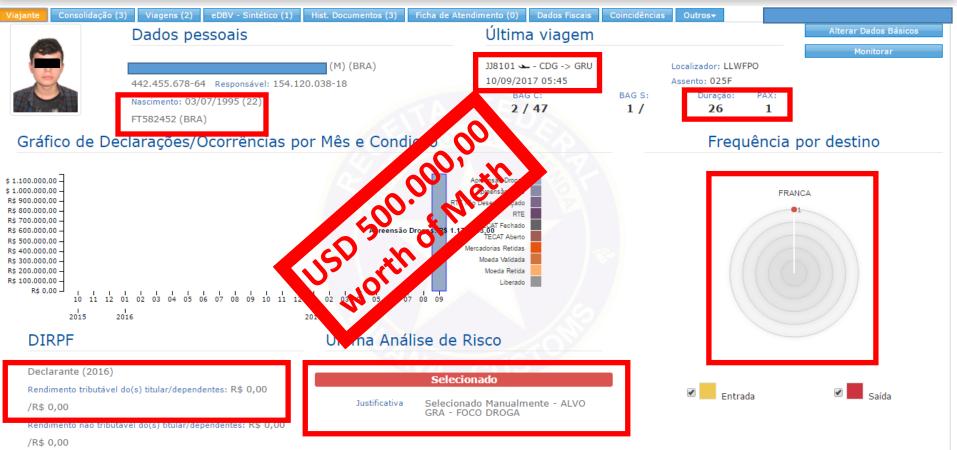

## ICAO SECURITY & FACILITATION

| Viajar | nte | Consolidação (55) Viagens (54 | ) eDBV - Sintético (1) | Hist. Documentos (7) | Ficha de | e Atendimento (0) | Dados Fis        | scais Coi     | ncidências     | Outros           | FE                     | LIPE M | IENDES MORAES |
|--------|-----|-------------------------------|------------------------|----------------------|----------|-------------------|------------------|---------------|----------------|------------------|------------------------|--------|---------------|
| т      | ١   | / Nome                        |                        | Documentos           |          | Voo               | Aero.<br>Inicial | Origem<br>Voo | Destino<br>Voo | Aero.<br>Destino | Movimento no<br>Brasil | Bag    | Reserva       |
| E      | F   | FELIPE MORAES                 |                        | Passport FS068294    |          | TP59 🗻            | AMS              | LIS           | BSB            | BSB              | 28/08/2017 15:25       | ND     | YVXQVH (1)    |
| s      | F   | FELIPE MORAES                 |                        | Passport FS068294    |          | TP58 🏊            | BSB              | BSB           | LIS            | MAD              | 11/08/2017 06:05       | ND     | YVLRNZ (1)    |
| E      | F   | FELIPE MENDES MORAES          |                        | Passport SB081594    |          | AF456 🏊           | CDG              | CDG           | GRU            | BSB              | 17/06/2017 16:55       | 1/N    | ODB9M2 (1)    |
| s      | F   | FELIPE MENDESMORAES           |                        | Passport SB081594DF  |          | AF459 🏊           | BSB              | GRU           | CDG            | CDG              | 11/06/2017 11:10       | ND     | ODB9M2 (1)    |
| E      | F   | FELIPE MENDES MORAES          |                        | Passport FS068294    |          | AC90 🏊            | SFO              | YYZ           | GRU            | GRU              | 29/04/2017 10:00       | 1/N    | ADJ3FA (3)    |
| s      | P   | T FELIPE MENDES MORAES        |                        | Passport FS068294    |          | AC91 🏊            | GRU              | GRU           | YYZ            | SFO              | 14/04/2017 05:30       | ND     | ADJ3FA (3)    |
| Е      | F   | FELIPE MENDES MORAES          |                        | Passport FS068294    |          | UA129 🏊           | NRT              | IAH           | GIG            | BSB              | 10/04/2017 10:10       | 1/N    | E2FWZR (1)    |