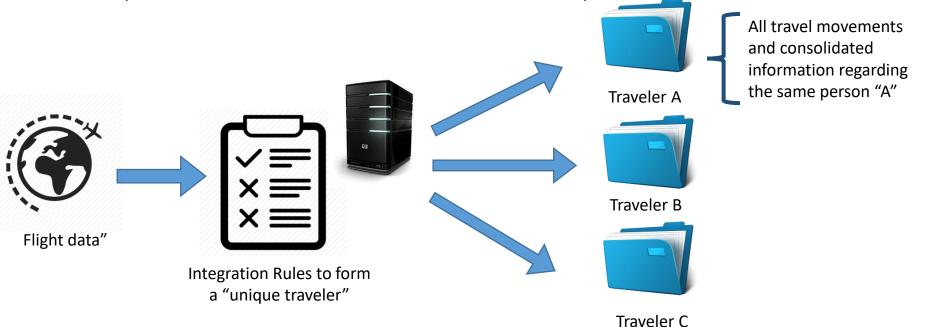

### 4- Natural modification in personal travel data

Passport expiration - New number in some cases More than one nacionality valid for travel Name changes

There are around 50 " integration" rules that allow the analysis of each traveler in order to include a specific border movement into a consolidated traveler arquive.