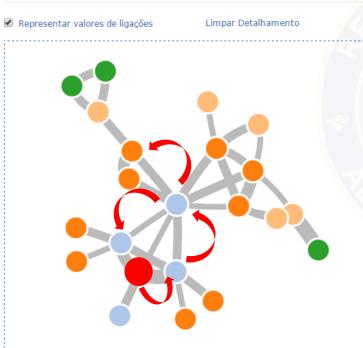

### Gráfico de Coincidências

| VUs                               |    |
|-----------------------------------|----|
| FELIPE MENDES MORAES (21)         | i  |
| DANIEL DE ARAUJO LEITE (18)       | i  |
| HENRIQUE MENDES MORAES (14)       | i  |
| PAULO CESAR AIELLO SUAVE (14)     | i  |
| VERA LUCIA BASTOS MENDES (5)      | i  |
| RAFAEL SAFE DE ALMEIDA (5)        | i  |
| ADELINE DIOGO DO NASCIMENTO (3)   | i  |
| REGINA CELI MORAES DE ARAUJO (5)  | i  |
| ERIKA CARMEN BATISTA DA SILVA (3) | it |
| EDELTON SUAVE (10)                | i  |
| YURI CARBONARI VIEIRA (9)         | ż  |
| RODRIGO DE MARCHI (8)             | i  |