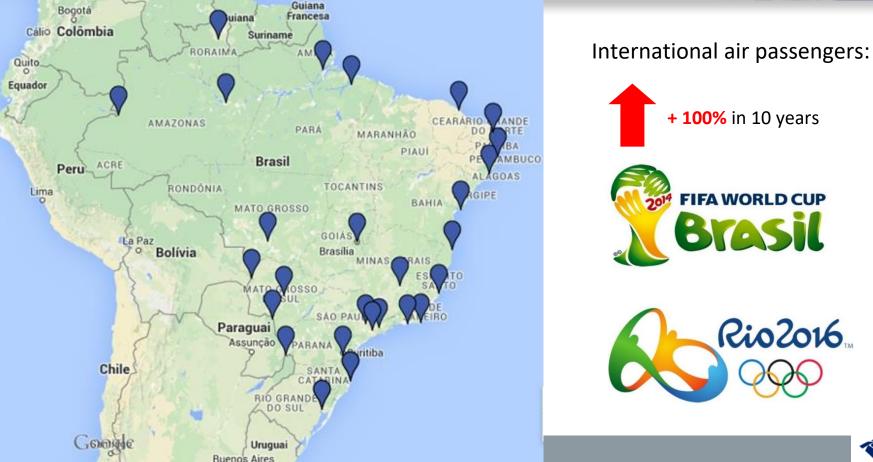

# API/PNR Data and Facial Recognition System in the Brazilian Customs

1111111111

# **Felipe Mendes Moraes**

Head Customs Regimes Division, Ministry of Finance, Brazil

Montreal/Oct. 2018





Receita Federal







Flight Takeoff



Customs Database



Inspection



**Risk assessment** 



- database
- 20 million PAX a year
- 25 data types per passenger
- 500 million data to be screened before each flight lands



Passpo





| 1- Incorrect data - human factor                 |                             |    |                                               |                                     |  |  |  |  |
|--------------------------------------------------|-----------------------------|----|-----------------------------------------------|-------------------------------------|--|--|--|--|
| Pax                                              | LILIAN, FERREI              | RA | Ŕ                                             | Passport 111111 (BRA)<br>31/12/2018 |  |  |  |  |
| More than 540 PAX w