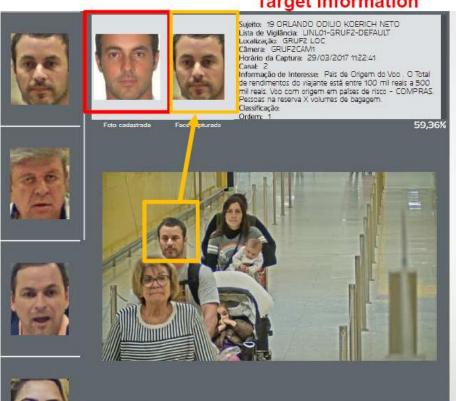

29/10/2015<br>22:35 | 30/10/2015<br>05:10 | GRU             | MIA             |
| AA  | 233  | 02/11/2015<br>10:00 | 02/11/2015<br>21:25 | MIA             | GRU             |
| ET  | 507  | 07/02/2016<br>03:30 | 07/02/2016<br>21:08 | GRU             | ADD             |
| SA  | 223  | 20/04/2016<br>18:00 | 21/04/2016<br>07:25 | GRU             | JNB             |
| TP  | 88   | 05/08/2016<br>22:15 | 06/08/2016<br>12:05 | GRU             | LIS             |
| 71  | 774  | 26/12/2016<br>04:10 | 26/12/2016<br>07:00 | MAO             | CUR             |
| 71  | 773  | 01/01/2017          | 02/01/2017          | CUR             | МАО             |























system



Risk Assessment











Inspection





**Facial Recognition** 





















#### **Target information**





# **Facial Recognition System IRIS- Before and After**

| Workload                         | July/August 2016 | July/August 2017 | Variation (%) |  |
|----------------------------------|------------------|------------------|---------------|--|
| Arriving passengers              | 900,917          | 926,407          | 2,83%         |  |
| Passengers inspected             | 101,710          | 80,426           | -20,93%       |  |
| Declarations and seizures        |                  |                  |               |  |
| Spontaneous declaration (Qty)    | 800              | 1,225            | 53,13%        |  |
| Declarations - total value (USD) | 382,988          | 632,860          | 65,24%        |  |
| Seizures (Qty)                   | 358              | 665              | 85,75%