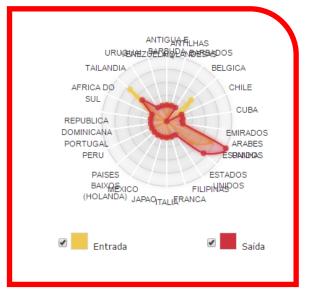

### **Unique Traveler** database

- 20 million PAX a year
- 25 data types per passenger
- 500 million data to be screened before each flight lands

Pax