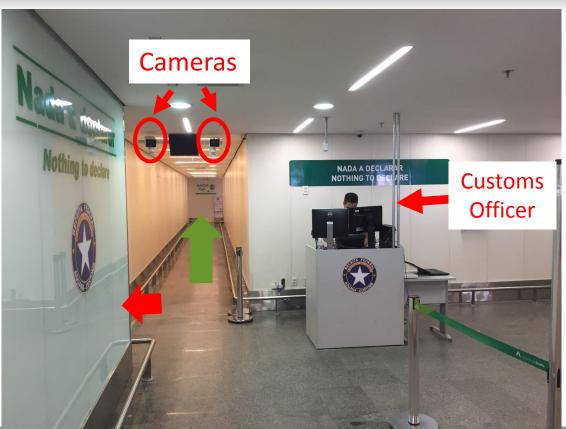

system

Risk Assessment

Inspection

**Facial Recognition** 

#### **Target information**

# **Facial Recognition System IRIS- Before and After**

| Workload                         | July/August 2016 | July/August 2017 | Variation (%) |  |
|----------------------------------|------------------|------------------|---------------|--|
| Arriving passengers              | 900,917          | 926,407          | 2,83%         |  |
| Passengers inspected             | 101,710          | 80,426           | -20,93%       |  |
| Declarations and seizures        |                  |                  |               |  |
| Spontaneous declaration (Qty)    | 800              | 1,225            | 53,13%        |  |
| Declarations - total value (USD) | 382,988          | 632,860          | 65,24%        |  |
| Seizures (Qty)                   | 358              | 665              | 85,75%        |  |
| Seizures - total value (USD)     | 222,745          | 493,180          | 121,41%       |  |