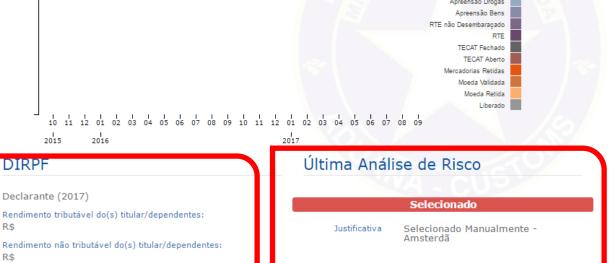

#### 4- Natural modification in personal travel data

Passport expiration - New number in some cases More than one nacionality valid for travel Name changes

There are around 50 "integration" rules that allow the analysis of each traveler in order to include a specific border movement into a consolidated traveler arquive.

and consolidated information regarding the same person "A"

Traveler C

Internal Revenue

Other agencies

**Employment** 

Company ownership

Property

Income