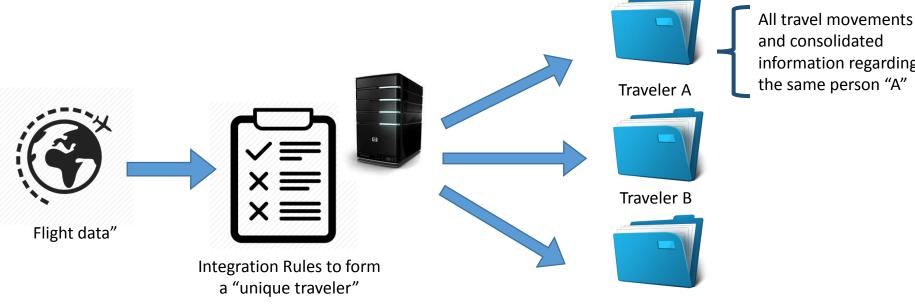

#### 4- Natural modification in personal travel data

Passport expiration - New number in some cases More than one nacionality valid for travel Name changes

There are around 50 "integration" rules that allow the analysis of each traveler in order to include a specific border movement into a consolidated traveler arquive.

and consolidated information regarding the same person "A"

Traveler C

Internal Revenue

Other agencies

**Employment** 

Company ownership

Property

Income

API/PNR

Person "A" unique source of information

| Viajante |    | Consolidação (55) | Viagens (54) | eDBV - Sintético (1) | Hist. Documentos (7) | Ficha de | Atendimento (0) | Dados Fis        | scais      | Coincidêr | ncias          | Outros▼          | FE                     | LIPE M | IENDES MORAES |
|----------|----|-------------------|--------------|----------------------|----------------------|----------|-----------------|------------------|------------|-----------|----------------|------------------|------------------------|--------|---------------|
| Т        | V  |                   | Nome         |                      | Documentos           |          | Voo             | Aero.<br>Inicial | Orig<br>Vo |           | Destino<br>Voo | Aero.<br>Destino | Movimento no<br>Brasil | Bag    | Reserva       |
| E        | Р  | FELIPE MORAES     |              |                      | Passport FS068294    |          | TP59 🔽          | AMS              | LI         | S         | BSB            | BSB              | 28/08/2017 15:25       | ND     | YVXQVH (1)    |
| S        | Р  | FELIPE MORAES     |              |                      | Passport FS068294    |          | TP58 🏊          | BSB              | BS         | SB        | LIS            | MAD              | 11/08/2017 06:05       | ND     | YVLRNZ (1)    |
| Е        | Р  | FELIPE MENDES M   | IORAES       |                      | Passport SB081594    |          | AF456 🏎         | CDG              | CE         | )G        | GRU            | BSB              | 17/06/2017 16:55       | 1/N    | ODB9M2 (1)    |
| S        | Р  | FELIPE MENDESMO   | ORAES        |                      | Passport SB081594DF  |          | AF459 🏎         | BSB              | GF         | RU        | CDG            | CDG              | 11/06/2017 11:10       | ND     | ODB9M2 (1)    |
| Е        | Р  | FELIPE MENDES M   | IORAES       |                      | Passport FS068294    |          | AC90 🏊          | SFO              | YY         | ′Z        | GRU            | GRU              | 29/04/2017 10:00       | 1/N    | ADJ3FA (3)    |
| S        | PT | FELIPE MENDES M   | IORAES       |                      | Passport FS068294    |          | AC91 🏊          | GRU              | GF         | RU        | YYZ            | SFO              | 14/04/2017 05:30       | ND     | ADJ3FA (3)    |
| Е        | Р  | FELIPE MENDES M   | IORAES       |                      | Passport FS068294    |          | UA129 🏊         | NRT              | IA         | lH.       | GIG            | BSB              | 10/04/2017 10:10       | 1/N    | E2FWZR (1)    |