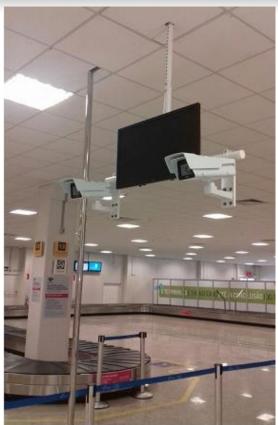

#### **Target information**

# **Facial Recognition System IRIS- Before and After**

| Workload                         | July/August 2016 | July/August 2017 | Variation (%) |  |
|----------------------------------|------------------|------------------|---------------|--|
| Arriving passengers              | 900,917          | 926,407          | 2,83%         |  |
| Passengers inspected             | 101,710          | 80,426           | -20,93%       |  |
| Declarations and seizures        |                  |                  |               |  |
| Spontaneous declaration (Qty)    | 800              | 1,225            | 53,13%        |  |
| Declarations - total value (USD) | 382,988          | 632,860          | 65,24%        |  |
| Seizures (Qty)                   | 358              | 665              | 85,75%        |  |
| Seizures - total value (USD)     | 222,745          | 493,180          | 121,41%       |  |