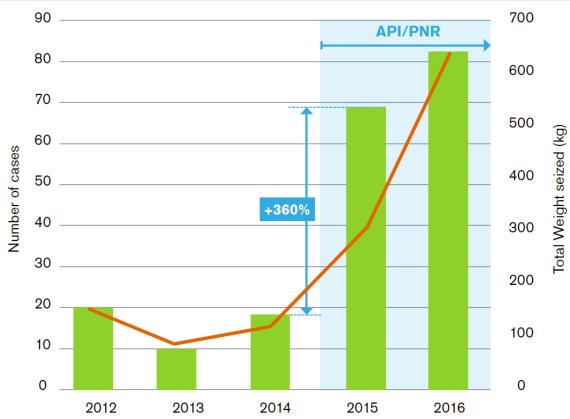

| GRU             |
| IB  | 6824 | 08/07/2015<br>15:10 | 09/07/2015<br>06:20 | GRU             | MAD             |
| AA  | 930  | 29/10/2015<br>22:35 | 30/10/2015<br>05:10 | GRU             | MIA             |
| AA  | 233  | 02/11/2015<br>10:00 | 02/11/2015<br>21:25 | MIA             | GRU             |
| ET  | 507  | 07/02/2016<br>03:30 | 07/02/2016<br>21:08 | GRU             | ADD             |
| SA  | 223  | 20/04/2016<br>18:00 | 21/04/2016<br>07:25 | GRU             | JNB             |
| TP  | 88   | 05/08/2016<br>22:15 | 06/08/2016<br>12:05 | GRU             | LIS             |
| 71  | 774  | 26/12/2016<br>04:10 | 26/12/2016<br>07:00 | MAO             | CUR             |
| 71  | 773  | 01/01/2017          | 02/01/2017          | CUR             | МАО             |























system



Risk Assessment











Inspection





**Facial Recognition** 





















#### **Target information**





# **Facial Recognition System IRIS- Before and After**

| Workload                         | July/August 2016 | July/August 2017 | Variation (%) |  |
|----------------------------------|------------------|------------------|---------------|--|
| Arriving passengers              | 900,917          | 926,407          | 2,83%         |  |
| Passengers inspected             | 101,710          | 80,426           | -20,93%       |  |
| Declarations and seizures        |                  |                  |               |  |
| Spontaneous declaration (Qty)    | 800              | 1,225            | 53,13%        |  |
| Declarations - total value (USD) |