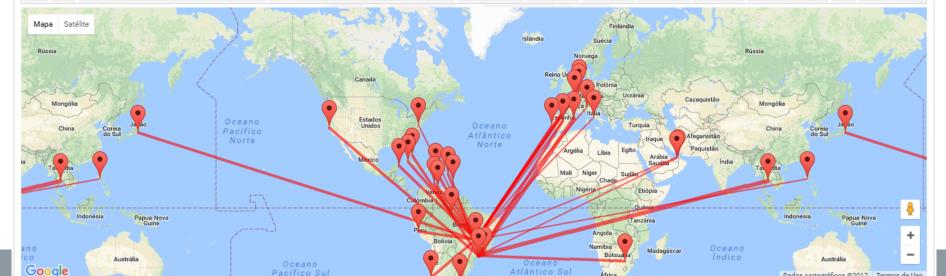

#### 4- Natural modification in personal travel data

Passport expiration - New number in some cases More than one nacionality valid for travel Name changes

There are around 50 "integration" rules that allow the analysis of each traveler in order to include a specific border movement into a consolidated traveler arquive.

and consolidated information regarding the same person "A"

Traveler C

Internal Revenue

Other agencies

**Employment** 

Company ownership

Property

Income

API/PNR

Person "A" unique source of information

| Viajante |    | Consolidação (55) | Viagens (54) | eDBV - Sintético (1) | Hist. Documentos (7) | Ficha de | Atendimento (0) | Dados Fis        | scais      | Coincidêr | ncias          | Outros▼          | FE                     | LIPE M | IENDES MORAES |
|----------|----|-------------------|--------------|----------------------|----------------------|----------|-----------------|------------------|------------|-----------|----------------|------------------|------------------------|--------|---------------|
| Т        | V  |                   | Nome         |                      | Documentos           |          | Voo             | Aero.<br>Inicial | Orig<br>Vo |           | Destino<br>Voo | Aero.<br>Destino | Movimento no<br>Brasil | Bag    | Reserva       |
| E        | Р  | FELIPE MORAES     |              |                      | Passport FS068294    |          | TP59 🔽          | AMS              | LI         | S         | BSB            | BSB              | 28/08/2017 15:25       | ND     | YVXQVH (1)    |
| S        | Р  | FELIPE MORAES     |              |                      | Passport FS068294    |          | TP58 🏊          | BSB              | BS         | SB        | LIS            | MAD              | 11/08/2017 06:05       | ND     | YVLRNZ (1)    |
| Е        | Р  | FELIPE MENDES M   | IORAES       |                      | Passport SB081594    |          | AF456 🏎         | CDG              | CE         | )G        | GRU            | BSB              | 17/06/2017 16:55       | 1/N    | ODB9M2 (1)    |
| S        | Р  | FELIPE MENDESMO   | ORAES        |                      | Passport SB081594DF  |          | AF459 🏎         | BSB              | GF         | RU        | CDG            | CDG              | 11/06/2017 11:10       | ND     | ODB9M2 (1)    |
| Е        | Р  | FELIPE MENDES M   | IORAES       |                      | Passport FS068294    |          | AC90 🏊          | SFO              | YY         | ′Z        | GRU            | GRU              | 29/04/2017 10:00       | 1/N    | ADJ3FA (3)    |
| S        | PT | FELIPE MENDES M   | IORAES       |                      | Passport FS068294    |          | AC91 🏊          | GRU              | GF         | RU        | YYZ            | SFO              | 14/04/2017 05:30       | ND     | ADJ3FA (3)    |
| Е        | Р  | FELIPE MENDES M   | IORAES       |                      | Passport FS068294    |          | UA129 🏊         | NRT              | IA         | lH.       | GIG            | BSB              | 10/04/2017 10:10       | 1/N    | E2FWZR (1)    |