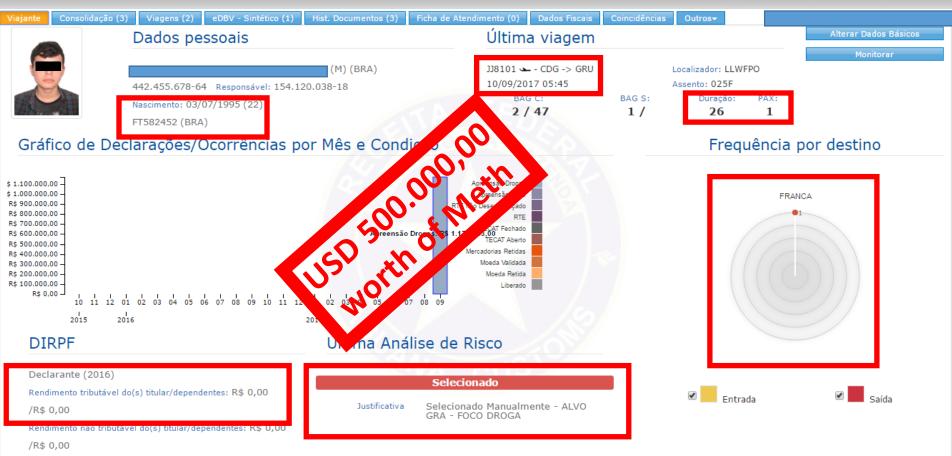

UH             | GRU             |
| IB  | 6824 | 08/07/2015<br>15:10 | 09/07/2015<br>06:20 | GRU             | MAD             |
| AA  | 930  | 29/10/2015<br>22:35 | 30/10/2015<br>05:10 | GRU             | MIA             |
| AA  | 233  | 02/11/2015<br>10:00 | 02/11/2015<br>21:25 | MIA             | GRU             |
| ET  | 507  | 07/02/2016<br>03:30 | 07/02/2016<br>21:08 | GRU             | ADD             |
| SA  | 223  | 20/04/2016<br>18:00 | 21/04/2016<br>07:25 | GRU             | JNB             |
| TP  | 88   | 05/08/2016<br>22:15 | 06/08/2016<br>12:05 | GRU             | LIS             |
| 71  | 774  | 26/12/2016<br>04:10 | 26/12/2016<br>07:00 | MAO             | CUR             |
| 71  | 773  | 01/01/2017          | 02/01/2017          | CUR             | МАО             |























system



Risk Assessment











Inspection





**Facial Recognition** 





















#### **Target information**





# **Facial Recognition System IRIS- Before and After**

| Workload                         | July/August 2016 | July/August 2017 | Variation (%) |  |
|----------------------------------|------------------|------------------|---------------|--|
| Arriving passengers              | 900,917          | 926,407          | 2,83%         |  |
| Passengers inspected             | 101,710          | 80,426           | -20,93%       |  |
| Declarations and seizures        |                  |                  |               |  |
| Spontaneous declaration (Qty)    | 800              | 1,225            | 53,13%        |  |
| Declarations - total value (U