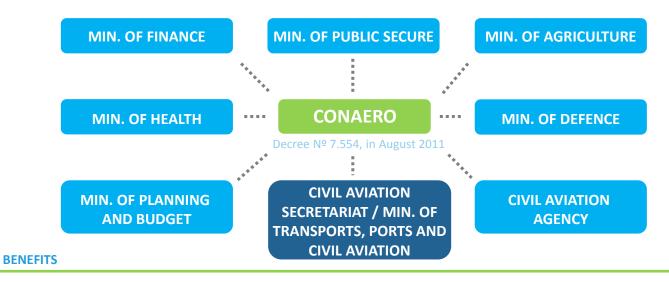

## - NATIONAL COMMISSION OF AIRPORT AUTHORITIES - CONAERO

- Improving Infrastructure utilization
- Better communication

- Centralized consultation forum
- Coordinated actions

- Integrated information
- Integrated planning

### **MEMBERS**

ANAC