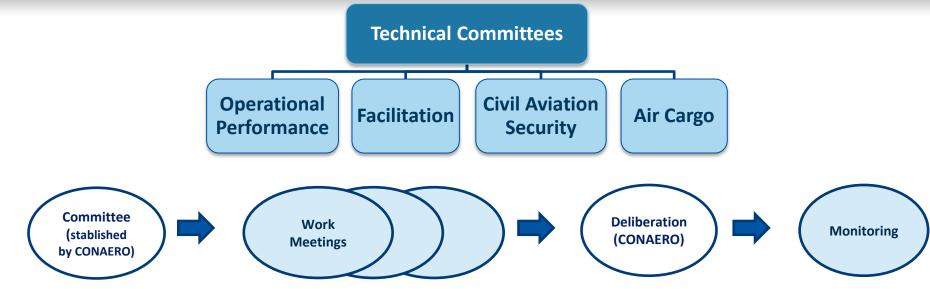

### - CHALLENGES-CONAERO

- ✓ Collaboration, integration and sharing of **information**
- ✓ Use of new concepts, technologies and automation
- ✓ Risks: analysis, division, mitigation and measurement
- ✓ Rationalization of processes throughout the journey