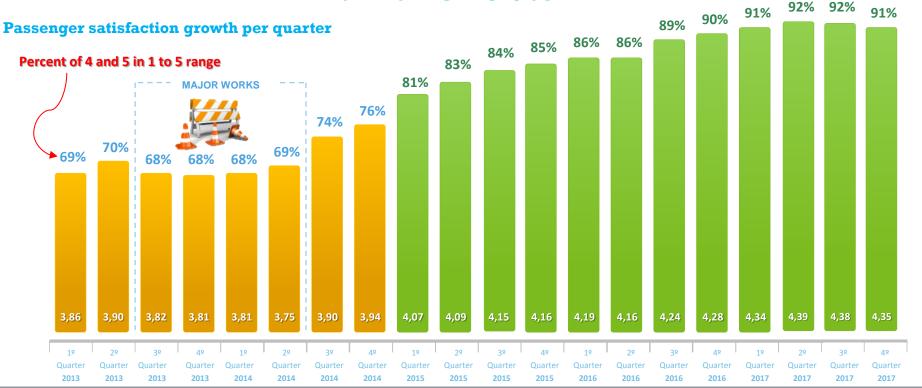

## - AIRPORT - SATISFACTION

### **Permanent Survey**

- User satisfaction and operational performance
- 15 airports responsible for 80% of the total number of passengers transported in Brazil

#### - PASSENGER -