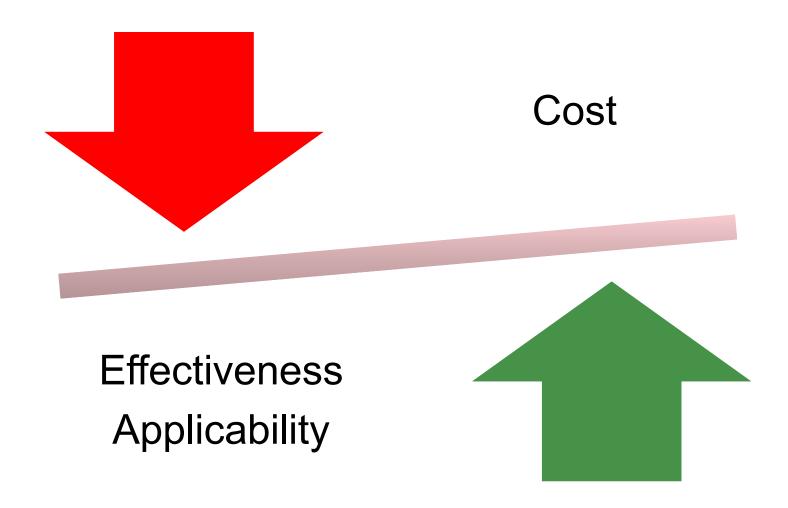

#### ✓ Challenges:

- ✓ Corrections;
- ✓ Define premisses and themes;
- ✓ Define security features (effectiveness, applicability and cost);
- ✓ Add CTDs;
- ✓ Attend to legal requirements.

### Security features