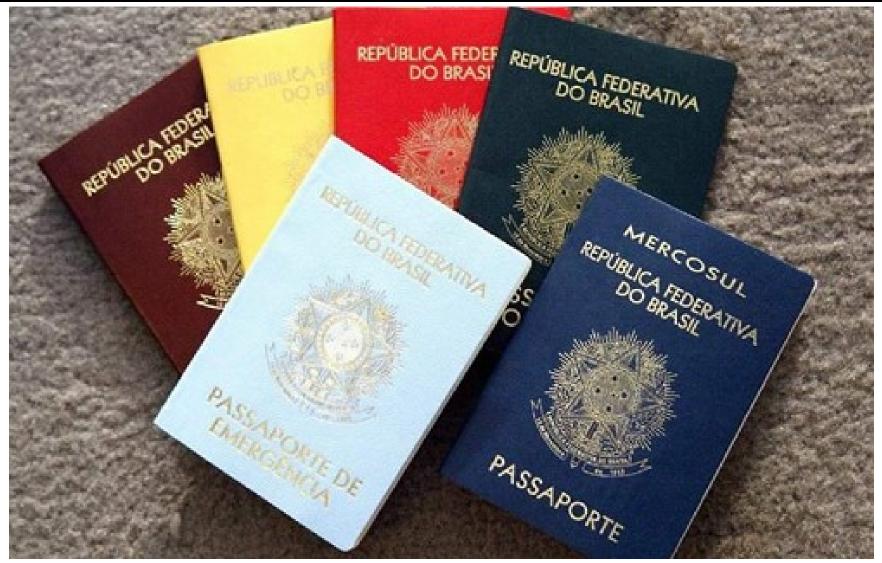

#### BRAZILIAN TRAVEL DOCUMENTS

Ordinary passport (Brazil)

**Emergency passport (Brazil)** 

Passport for foreigners (Brazil)

Laissez-Passer (Brazil)

Ordinary passport (abroad)

Emergency passport (abroad)

Passport for foreigners (abroad)

Laissez-Passer (abroad)

Diplomatic passport (Brazil and abroad)

Official passport (Brazil and abroad)