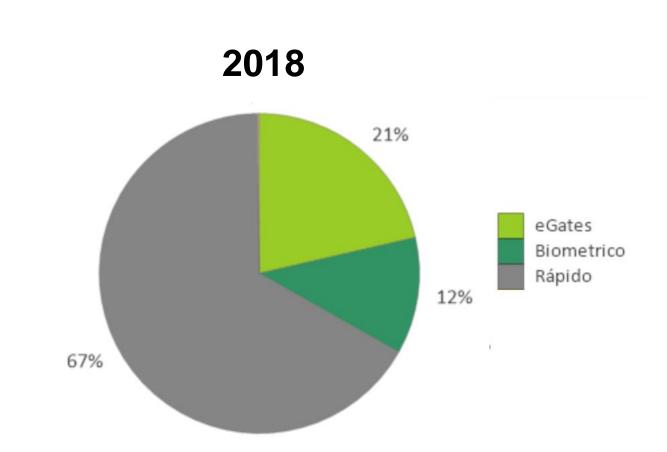

#### Where is enrolment taking place?

- 64% of passengers favour biometric identification as a solution for airport "pain points"
- **72%** of passengers prefer selfboarding
- **74%** expects a maximum acceptable queuing time at immigration of 10 minutes