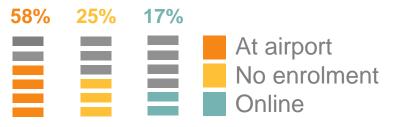

#### Where is enrolment taking place?

- 64% of passengers favour biometric identification as a solution for airport "pain points"
- **72%** of passengers prefer selfboarding
- **74%** expects a maximum acceptable queuing time at immigration of 10 minutes