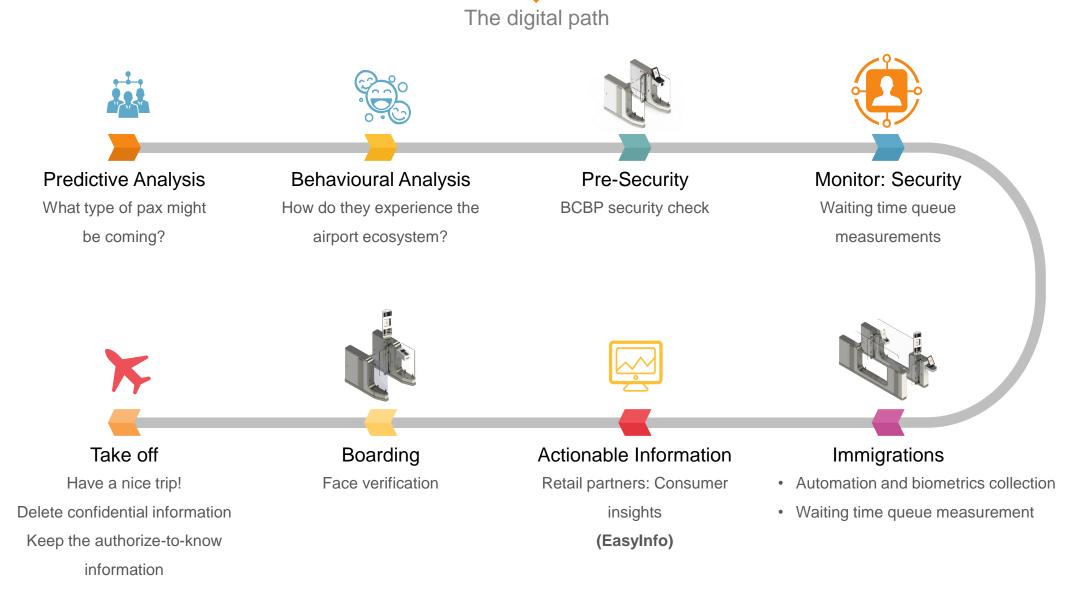

# End-2-End

**Today and** 

Beyond

- Pre-Security check automation (BCBP validation)
- POC with face verification
  at boarding gates
- First trials at lab with biometrics kiosks

# **Digital Departure Flow**

Keep the authorize-to-know

information