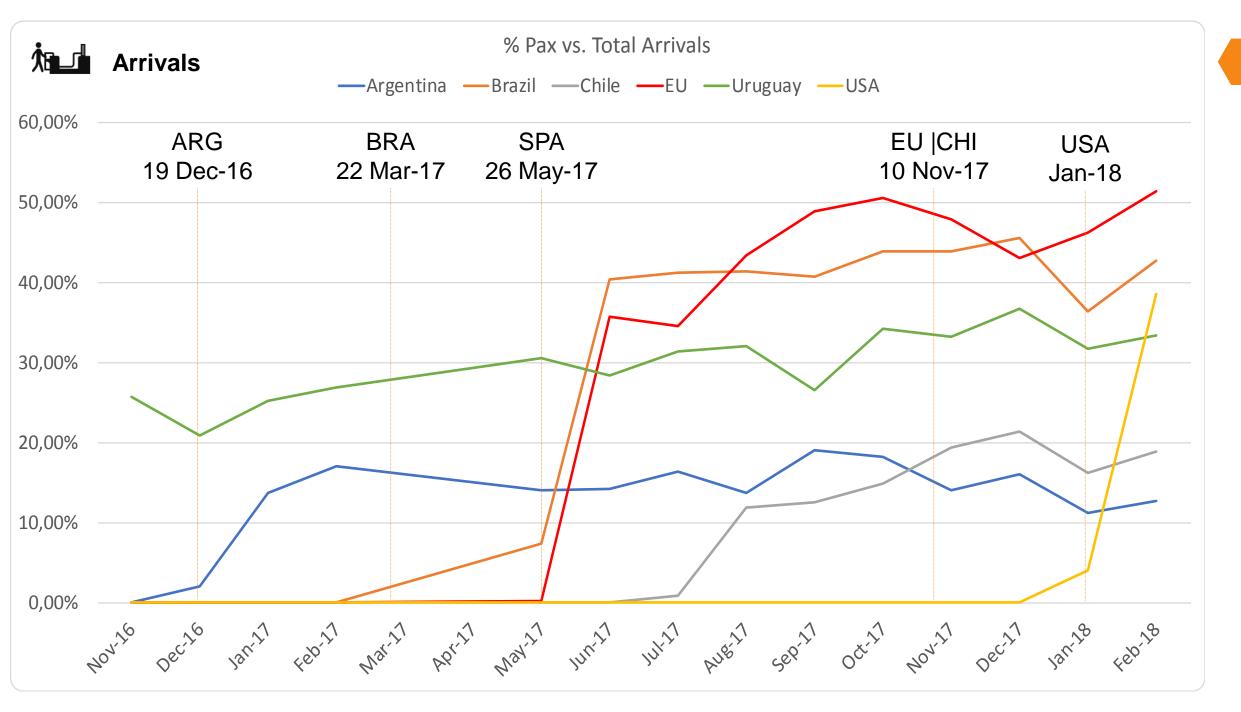

# Progress

2015 Manual Positions with biometrics verification and enrolment (face&finger)

ABCs in Arrivals and Departures

Arrivals 33 nationalities | 4 eGates

Since Aug. 2016

450k total pax processed (21k per month)

This Year: 160k pax (32k per month)

**Departures** Only Uruguay Passport | 3 eGates

Since Dec. 2017

50k pax processed (10k per month)