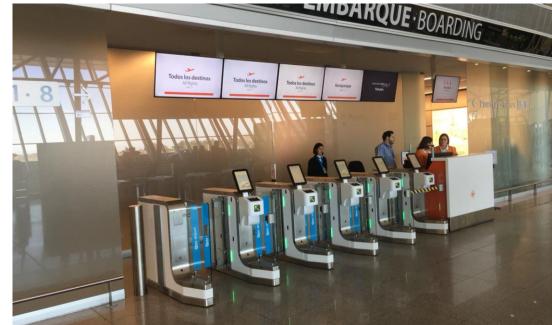

# **Digital Departure Flow**

Keep the authorize-to-know

information

# Progress

2015 Manual Positions with biometrics verification and enrolment (face&finger)

ABCs in Arrivals and Departures

Arrivals 33 nationalities | 4 eGates

Since Aug. 2016

450k total pax processed (21k per month)

This Year: 160k pax (32k per month)

**Departures** Only Uruguay Passport | 3 eGates

Since Dec. 2017

50k pax processed (10k per month)