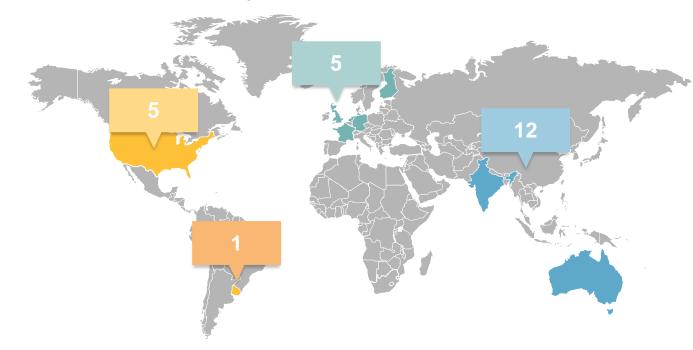

#### **Projects and Trials**

#### Where is enrolment taking place?

- 64% of passengers favour biometric identification as a solution for airport "pain points"
- **72%** of passengers prefer selfboarding
- **74%** expects a maximum acceptable queuing time at immigration of 10 minutes