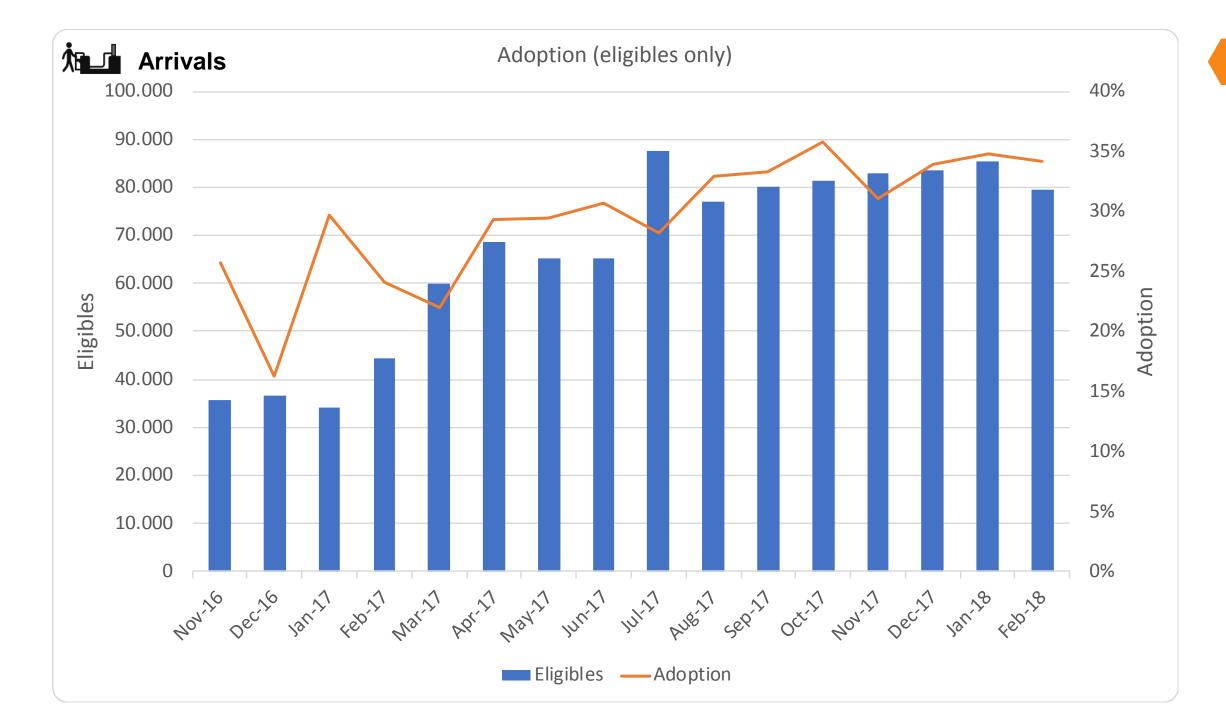

# Progress

2015 Manual Positions with biometrics verification and enrolment (face&finger)

ABCs in Arrivals and Departures

Arrivals 33 nationalities | 4 eGates

Since Aug. 2016

450k total pax processed (21k per month)

This Year: 160k pax (32k per month)

**Departures** Only Uruguay Passport | 3 eGates

Since Dec. 2017

50k pax processed (10k per month)