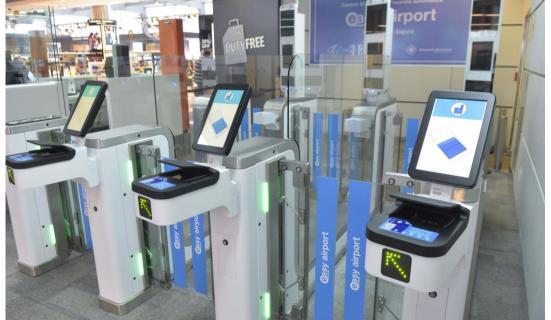

# **ABC eGates**

- Implementation at arrivals
- Full roll-out of face and fingerprint enrolment and verification

## Expanding

- ABC eGates capacity at arrivals doubled.
- Implementation at departures