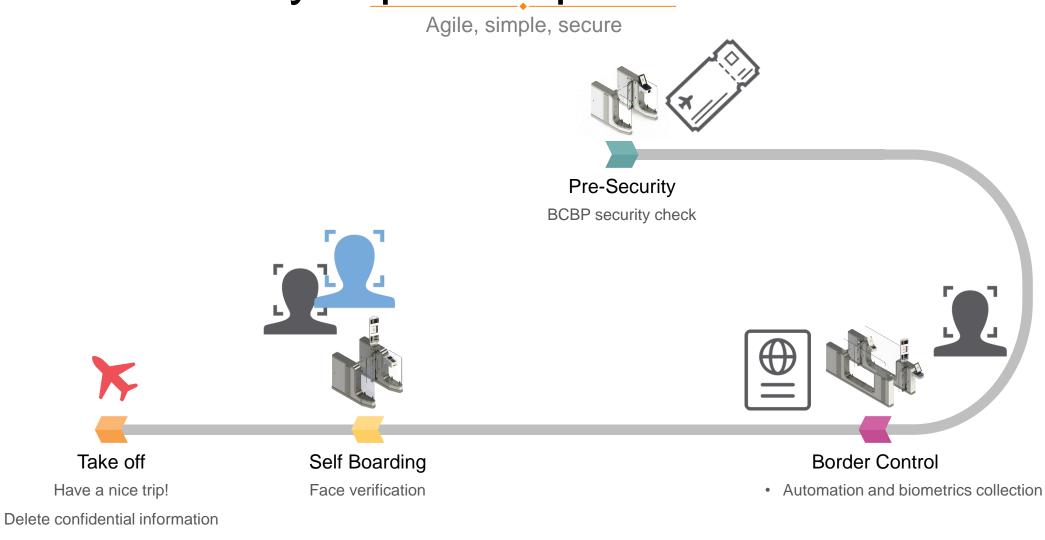

# End-2-End

**Today and** 

Beyond

- Pre-Security check automation (BCBP validation)
- POC with face verification
  at boarding gates
- First trials at lab with biometrics kiosks

# **Digital Departure Flow**

Keep the authorize-to-know

information

# Progress

SBGs and Pre-Security check

SBGs Latam

Proof of concept live since March 2018.

**Pre-Security Check** Airlines DCS

#### Live since May 2018.