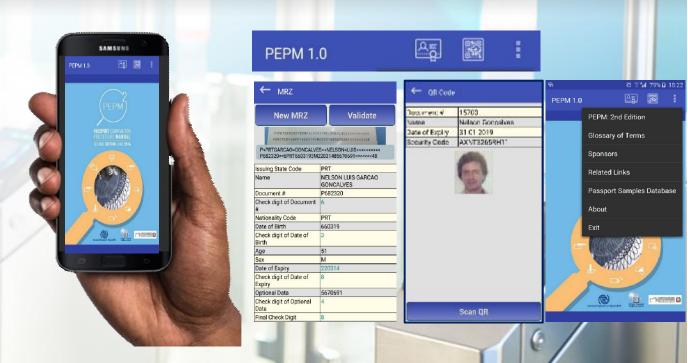

#### 2. IOM TECHNICAL SOLUTIONS – PEPM App (MRP, RFID, QR CODE & FACIAL)

- On-device computation
- OCR and Parsing MRZ from ICAO 9303 compliant passports and visas
- Verification of check digits
- ACBCQR code reader
- RFID Chip validation
- Facial Recognition

#### **MENU**

- Glossary of terms PEPM II
- Links to passport sample database