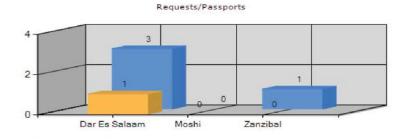

#### **DASHBOARD**

Border Control System

Passport System

Residence Permit System

| Sites            | Requests |         |        |         |         |          |         | Passports |        |      |        |
|------------------|----------|---------|--------|---------|---------|----------|---------|-----------|--------|------|--------|
|                  | Requests | Confirm | Revoke | Receipt | Remaind | Approved | Refused | Issued    | Revoke | Lost | Stolen |
| DAR ES<br>SALLAM | 3        | 3       | 0      | 1       | 0       | 1        | 0       | 1         | 0      | 0    | 0      |
| MOSHI            | 0        | 0       | 0      | 0       | 0       | 0        | 0       | 0         | 0      | 0    | 0      |
| ZANZIBAR         | 1        | 1       | 0      | 0       | 0       | 0        | 0       | 0         | 0      | 0    | 0      |

Requests Passports