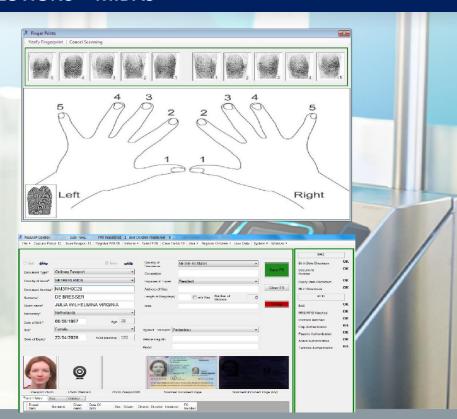

#### 2. IOM TECHNICAL SOLUTIONS – PEPM App (MRP, RFID, QR CODE & FACIAL)

- On-device computation
- OCR and Parsing MRZ from ICAO 9303 compliant passports and visas
- Verification of check digits
- ACBCQR code reader
- RFID Chip validation
- Facial Recognition