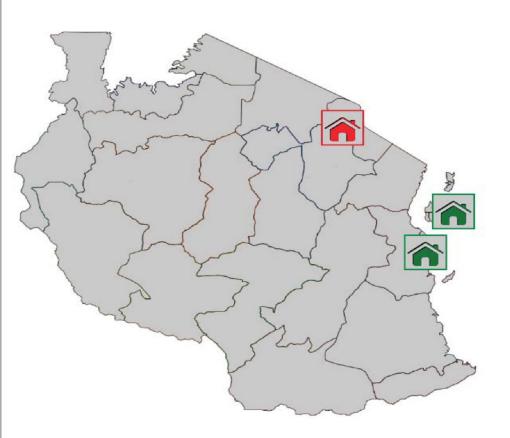

#### 2. IOM TECHNICAL SOLUTIONS – FACIAL RECOGNITION

- Holili/Taveta OSBP AUG16
- Kilimanjaro International Airport OCT17
- Dar es Salaam Airport NOV17

#### **Additional requests**

- Zanzibar International airport
- Kilimanjaro International Airport 2<sup>nd</sup> device
- Khartoum International Airport Visa section