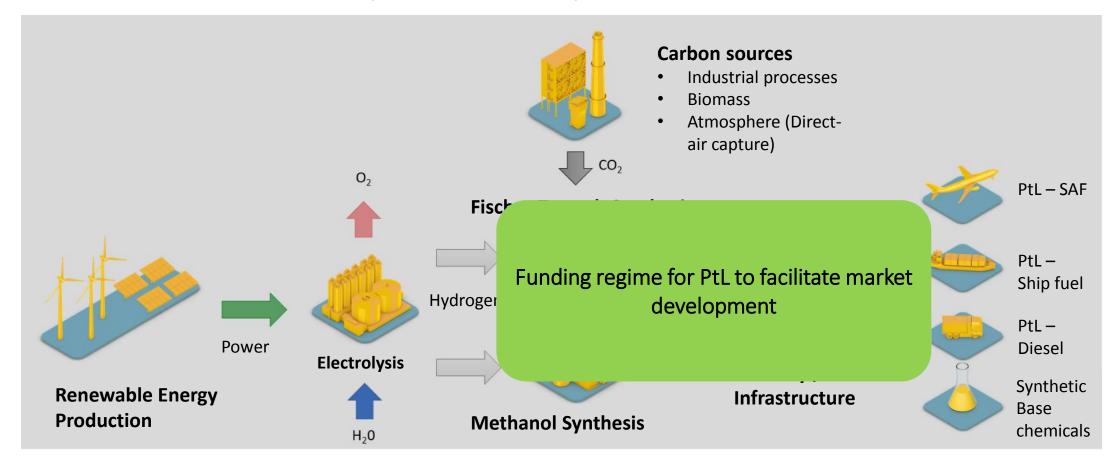

## Overwiew Power-to-Liquid (PtL) fuel production

## Funding of Power-to-Liquid SAF Production

### German funding regime for renewable fuels

- German Energy and Climate Fund provides 1.3 billions € for renewable fuels
- BMVI/NOW currently work on 3 funding guidelines

#### 1. Market uptake of PtL-SAF

- Funding of costs for investments and for operation of PtL-production with a focus on SAF
- Stakeholder interviews with PtL producers have been conducted to understand the respective production technologies, scalability and relevant factors for a successful funding
- Funding via competition procedures. One idea is to provide funding via an auctioning system.
- Aimed to be published in Q3/2021, subject to state aid authorisation by European Commission