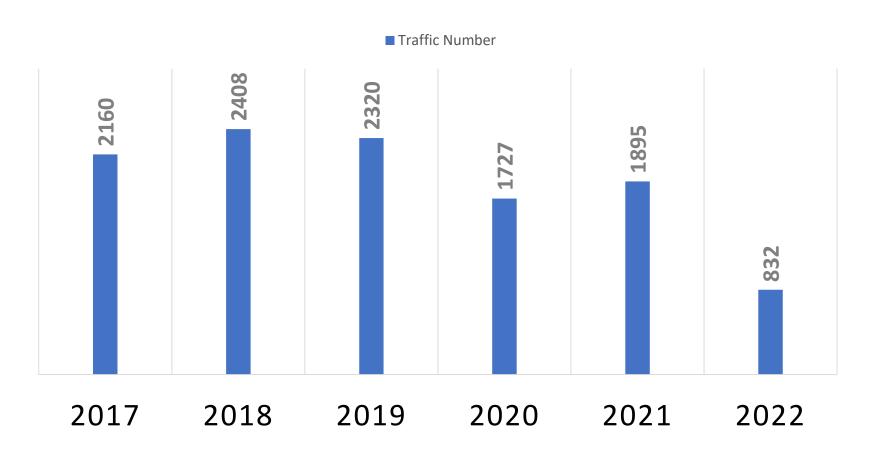

## **TENDER PROCESS**

Tenders in January 2018 and in October 2018.

None of proposals accepted

## MAIN CONCERNS

Standardization

Network

Staff

Safety

# **FUTURE PLANS**

No plan for Agri Ahmed-i Hani Airport

Discussions for Istanbul Airport