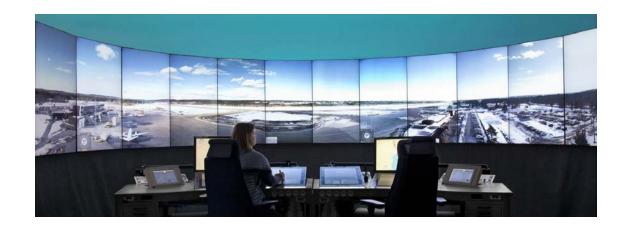

| IAGR | 108.15 MHZ          | H24                | 393836.0N<br>0430148.9E                           | -                                              | -                  |
| GP                                                               |      | 334.55 MHZ          | H24                | 394008.6N<br>0430121.2E                           |                                                | 3 DEG<br>RDH 55 FT |
| DME                                                              | IAGR | CH18Y               | H24                | 394008.6N<br>0430121.2E                           | 1644 M                                         |                    |



## **TENDER PROCESS**

Tenders in January 2018 and in October 2018.

None of proposals accepted



## MAIN CONCERNS



Standardization



Network



Staff



Safety



# **FUTURE PLANS**

No plan for Agri Ahmed-i Hani Airport

Discussions for Istanbul Airport







# THANK YOU