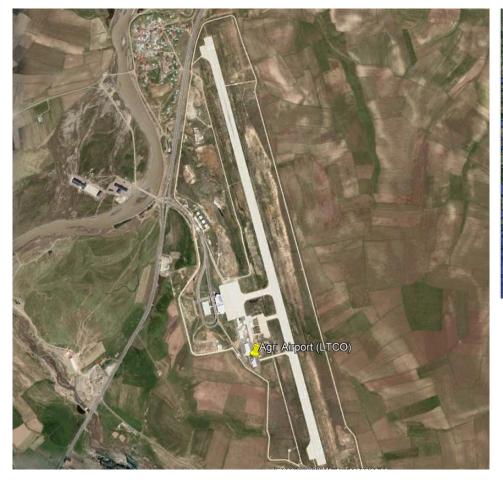

# REMOTE TOWER PROJECT

Agri Ahmed-i Hani Airport (Remote Airport) Ankara Esenboğa Airport (Remote Center)

### LTCO AD 2.12 RUNWAY PHYSICAL CHARACTERISTICS

| Designations<br>RWY<br>NR | TRUE<br>BRG | Dimensions<br>of<br>RWY (M) | Strength (PCN)<br>and<br>surface of RWY<br>and SWY | THR coordinates<br>RWY end Coordinates<br>THR Geoid Undulation | THR elevation and<br>highest elevation of<br>TDZ of precision APP<br>RWY |
|---------------------------|-------------|-----------------------------|----------------------------------------------------|----------------------------------------------------------------|--------------------------------------------------------------------------|
| 1                         | 2           | 3                           | 4                                                  | 5                                                              | 6                                                                        |
| 16                        | 164.60°     | 3000X45                     | Concrete<br>LCN 100<br>PCN 110/R/D/W/T             | 394017.52N<br>0430112.68E<br>-<br>GUND: 82 FT                  | THR 5392 FT (1643.6 M)<br>TDZ 5405 FT (1647.7 M)                         |
| 34                        | 344.61°     | 3000X45                     | Concrete<br>LCN 100<br>PCN 110/R/D/W/T             | 393843.75N<br>0430146.08E<br>                                  | THR 5461 FT (1664.7 M)                                                   |

### LTCO AD 2.17 ATS AIRSPACE

| 1 | Designation and lateral limits    | CTR Centered 393856N - 0430129E Radius 15 NM                                   |  |  |
|---|-----------------------------------|--------------------------------------------------------------------------------|--|--|
| 2 | Vertical limits                   | 19000 FT AMSL/SFC                                                              |  |  |
| 3 | Airspace classification           | NIL                                                                            |  |  |
| 4 | ATS unit call sign<br>Language(s) | Agrı Tower<br>TU-EN                                                            |  |  |
| 5 | Transition altitude               | 15000 FT                                                                       |  |  |
| 6 | Remarks                           | APP Service is provided by a) Ağrı TWR within CTR b) Ankara ACC outside of CTR |  |  |