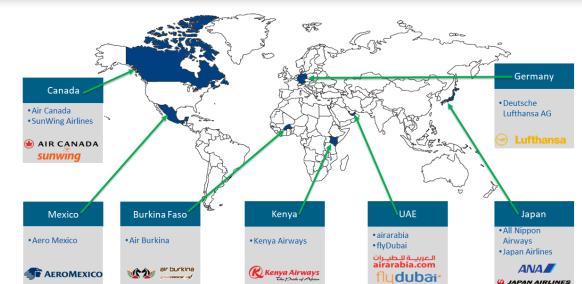

#### ENVIRONMENT Small Scale Implementation Project

- ICAO Germany partnership
- Regional participation:

CAO

- Canada, Mexico, Germany,
   United Arab Emirates, Burkina Faso,
   Kenya, Japan
- Project key outcomes

- Successfully tested the MRV provisions of draft CORSIA SARPs and identify the best practices and lessons learned from the project
- Most participants assessed MRV provisions as simple or manageable
- Most participants assessed available guidance as very good or good